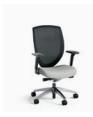

## Wish

Wish offers a variety of ergonomic features that provide customization for personal comfort. Its wishbone back detail combined with breadth of line ranging from task to sit-to-stand to stool, make it an ideal solution for a variety of spaces. Wish blends performance with style, providing universal appeal for workplace, education, and healthcare settings.

Statement of Line

Task Chair, Upholstered Back

Task Chair, Mesh Back

Task Chair, Low Height Base

Sit-to-Stand

Stool

Arm Options

Armless