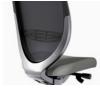

Height Adjustable Arm

2D or 4D Height Adjustable Arm

Conference Arm

Conference Arm with Arm Cap

Details & Options

Aluminum Wishbone

Plastic Wishbone

Pneumatic Height Adjustment and Synchro-tilt Mechanism

Adjustable Lumbar

Plastic Base (shown) or Aluminum