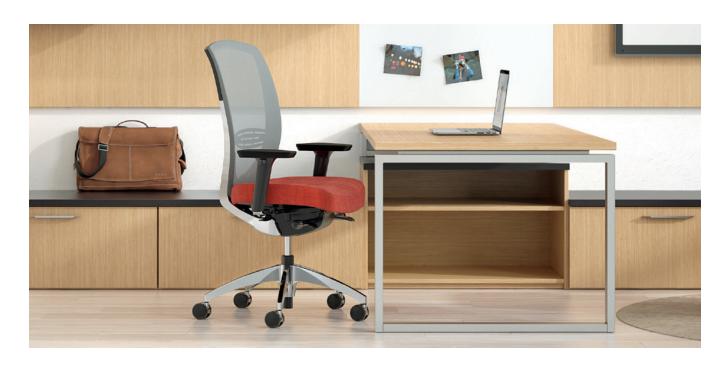

## Wish

Wish offers a variety of ergonomic features that provide customization for personal comfort. Its wishbone back detail combined with breadth of line ranging from task to sit-to-stand to stool, make it an ideal solution for a variety of spaces. Wish blends performance with style, providing universal appeal for workplace, education, and healthcare settings.

Statement of Line

Task Chair, Upholstered Back

Task Chair, Mesh Back

Task Chair, Low Height Base

Sit-to-Stand

Stool

Arm Options

Armless