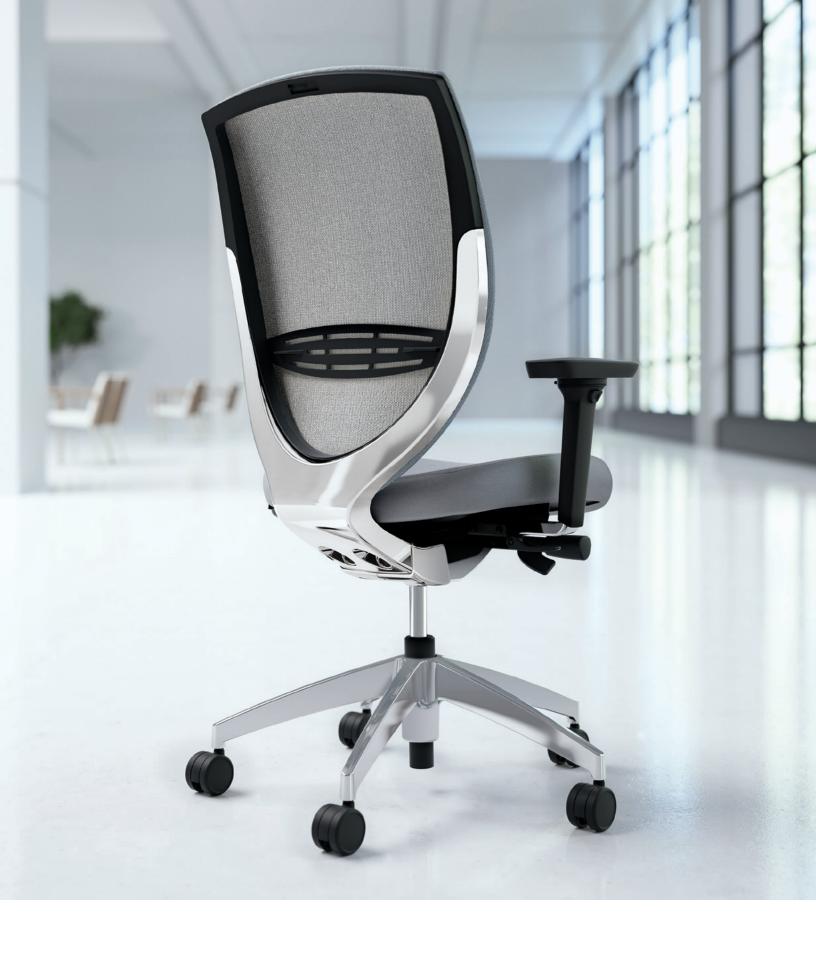

## Wish

Wish offers a variety of ergonomic features that provide customization for personal comfort. Its wishbone back detail combined with breadth of line ranging from task to sit-to-stand to stool, make it an ideal solution for a variety of spaces. Wish blends performance with style, providing universal appeal for workplace, education, and healthcare settings.

Height Adjustable Arm

2D or 4D Height Adjustable Arm

Conference Arm

Conference Arm with Arm Cap

Details & Options

Aluminum Wishbone

Plastic Wishbone

Pneumatic Height Adjustment and Synchro-tilt Mechanism

Adjustable Lumbar

Plastic Base (shown) or Aluminum