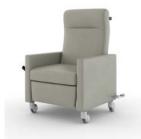

## EFFICIENT REPOSE

Greer is a modern and modest, full function patient recliner built with quality and value in mind. The small-scale design works perfectly for today's smaller footprint spaces while still providing comfort for all body shapes and sizes.

## SUPPORTIVE FEATURES

Greer is built with features focused on human needs within the healing environment. Infinite back positioning, central lock-and-steer casters, pull-out footrest, polyurethane push bars and more are all designed to support the patient and caregiver.