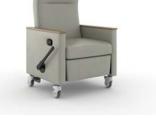

## EFFICIENT REPOSE

Greer is a modern and modest, full function patient recliner built with quality and value in mind. The small-scale design works perfectly for today's smaller footprint spaces while still providing comfort for all body shapes and sizes.

## SUPPORTIVE FEATURES

Greer is built with features focused on human needs within the healing environment. Infinite back positioning, central lock-and-steer casters, pull-out footrest, polyurethane push bars and more are all designed to support the patient and caregiver.