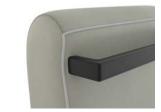

- Built-in headrest
- All casters are non-marking, single-wheel grey casters for hard and soft surfaces
- Individual locking caster models feature front locking casters
- Central locking casters with brake are controlled with foot pedal
- Arm caps available in finished wood, polyurethane or solid surface
- Optional moisture barrier on back or seat and back
- Optional push bar
- Optional utility bag hook (not available with drop arm)
- Optional bump guard: plastic, protective welt cord
- Optional fold-down tray (not available with drop arm)
- Optional Trendelenburg
- Optional pull-out footrest

Footrest Release Lever

Drop Arm Release Lever

Trendelenburg Paddle

Drop Arm Released

Solid Surface Arm Cap

Utility Hook

Bump Guard (protective welt cord)

Push Bar