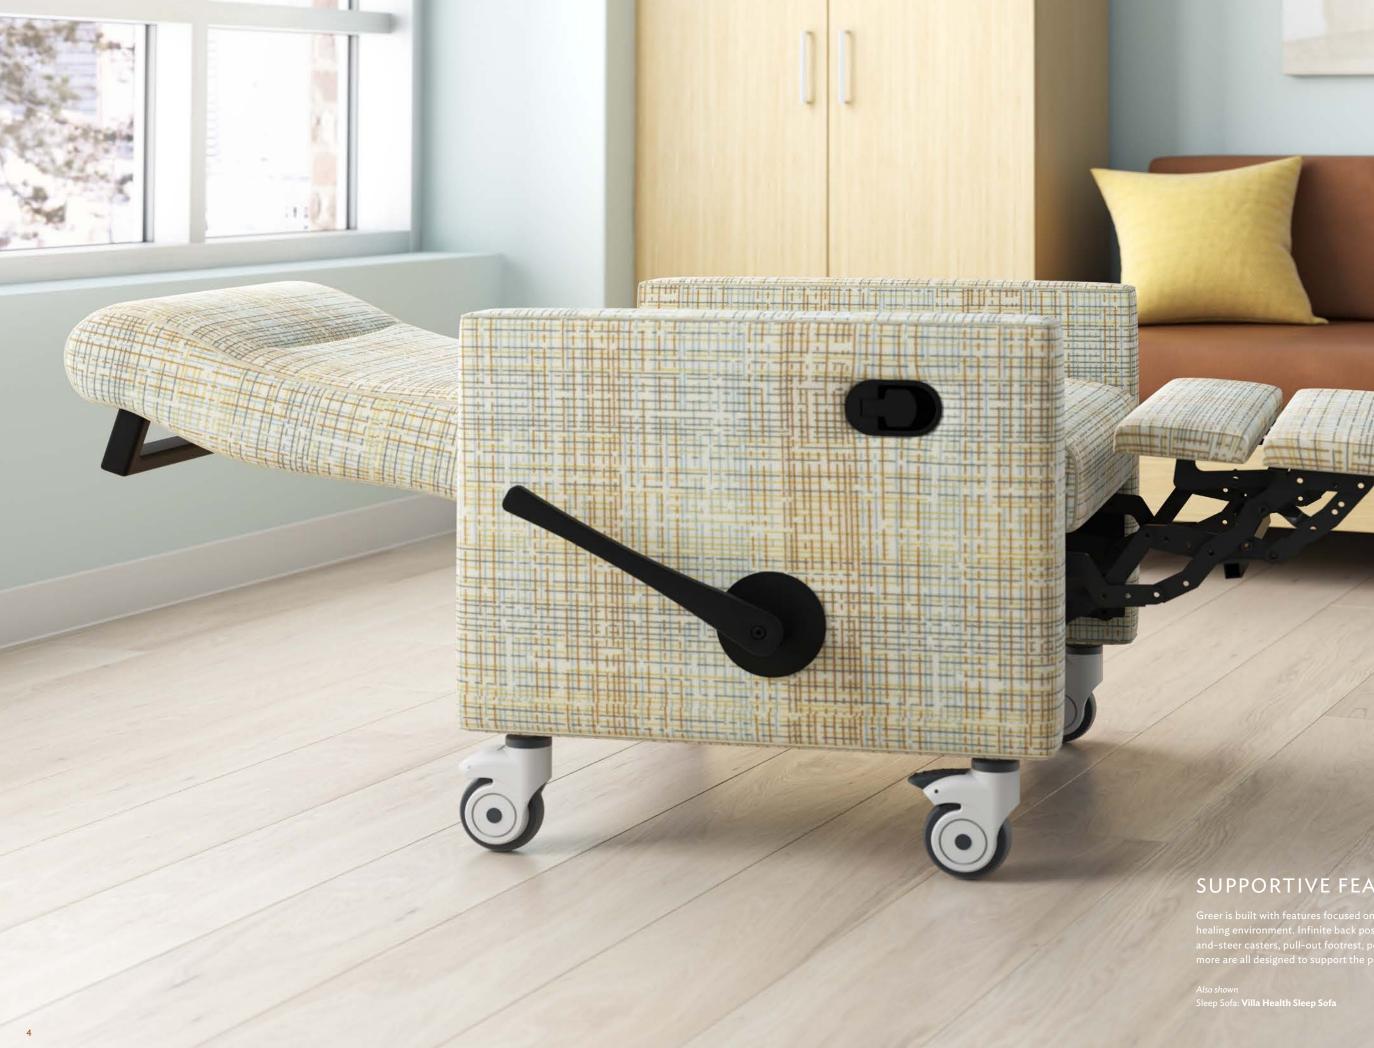

## SUPPORTIVE FEATURES

Greer is built with features focused on human needs within the healing environment. Infinite back positioning, central lock-and-steer casters, pull-out footrest, polyurethane push bars and more are all designed to support the patient and caregiver.

#### CHAIR POSITIONS

Central Locking

Footrest Raised

Lay-Flat Position

Trendelenburg Engaged

#### OPTIONS

Wood Arm Cap

Polyurethane Arm Cap

Pull-Out Footrest

Fold-Down Tray

• Independent footrest and back operation

- Infinite back locks in one-degree increments
- to full sleeping position

**FEATURES & BENEFITS** 

- Built-in headrest
- All casters are non-marking, single-wheel grey casters for hard and soft surfaces
- Individual locking caster models feature front locking casters
- Central locking casters with brake are controlled with foot pedal
- Arm caps available in finished wood, polyurethane or solid surface
- Optional moisture barrier on back or seat and back
- Optional push bar
- Optional utility bag hook (not available with drop arm)
- Optional bump guard: plastic, protective welt cord
- Optional fold-down tray (not available with drop arm)
- Optional Trendelenburg
- Optional pull-out footrest