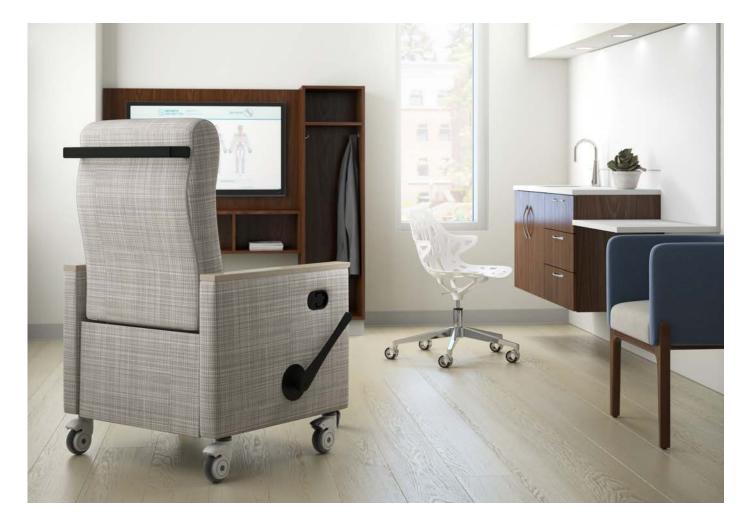

## EFFICIENT REPOSE

Greer is a modern and modest, full function patient recliner built with quality and value in mind. The small-scale design works perfectly for today's smaller footprint spaces while still providing comfort for all body shapes and sizes.

## SUPPORTIVE FEATURES

Greer is built with features focused on human needs within the healing environment. Infinite back positioning, central lock-and-steer casters, pull-out footrest, polyurethane push bars and more are all designed to support the patient and caregiver.