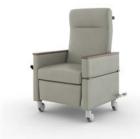

## EFFICIENT REPOSE

Greer is a modern and modest, full function patient recliner built with quality and value in mind. The small-scale design works perfectly for today's smaller footprint spaces while still providing comfort for all body shapes and sizes.

## SUPPORTIVE FEATURES

Greer is built with features focused on human needs within the healing environment. Infinite back positioning, central lock-and-steer casters, pull-out footrest, polyurethane push bars and more are all designed to support the patient and caregiver.