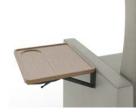

#### OPTIONS

Wood Arm Cap

Polyurethane Arm Cap

Pull-Out Footrest

Fold-Down Tray

• Independent footrest and back operation

- Infinite back locks in one-degree increments
- to full sleeping position

**FEATURES & BENEFITS** 