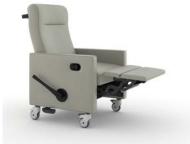

## EFFICIENT REPOSE

Greer is a modern and modest, full function patient recliner built with quality and value in mind. The small-scale design works perfectly for today's smaller footprint spaces while still providing comfort for all body shapes and sizes.

## SUPPORTIVE FEATURES

Greer is built with features focused on human needs within the healing environment. Infinite back positioning, central lock-and-steer casters, pull-out footrest, polyurethane push bars and more are all designed to support the patient and caregiver.