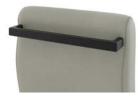

- Built-in headrest
- All casters are non-marking, single-wheel grey casters for hard and soft surfaces
- Individual locking caster models feature front locking casters
- Central locking casters with brake are controlled with foot pedal
- Arm caps available in finished wood, polyurethane or solid surface
- Optional moisture barrier on back or seat and back
- Optional push bar
- Optional utility bag hook (not available with drop arm)
- Optional bump guard: plastic, protective welt cord
- Optional fold-down tray (not available with drop arm)
- Optional Trendelenburg
- Optional pull-out footrest

Footrest Release Lever

Drop Arm Release Lever

Trendelenburg Paddle

Drop Arm Released

Solid Surface Arm Cap

Utility Hook

Bump Guard (protective welt cord)

Push Bar