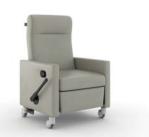

## EFFICIENT REPOSE

Greer is a modern and modest, full function patient recliner built with quality and value in mind. The small-scale design works perfectly for today's smaller footprint spaces while still providing comfort for all body shapes and sizes.

## SUPPORTIVE FEATURES

Greer is built with features focused on human needs within the healing environment. Infinite back positioning, central lock-and-steer casters, pull-out footrest, polyurethane push bars and more are all designed to support the patient and caregiver.