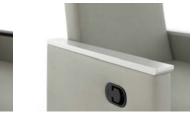

#### OPTIONS

Wood Arm Cap

Polyurethane Arm Cap

Pull-Out Footrest

Fold-Down Tray

• Independent footrest and back operation

- Infinite back locks in one-degree increments
- to full sleeping position

**FEATURES & BENEFITS** 

Footrest Release Lever

Drop Arm Release Lever

Trendelenburg Paddle

Drop Arm Released

Solid Surface Arm Cap

Utility Hook

Bump Guard (protective welt cord)

Push Bar