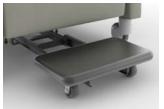

#### OPTIONS

Wood Arm Cap

Polyurethane Arm Cap

Pull-Out Footrest

Fold-Down Tray

• Independent footrest and back operation

- Infinite back locks in one-degree increments
- to full sleeping position

**FEATURES & BENEFITS** 