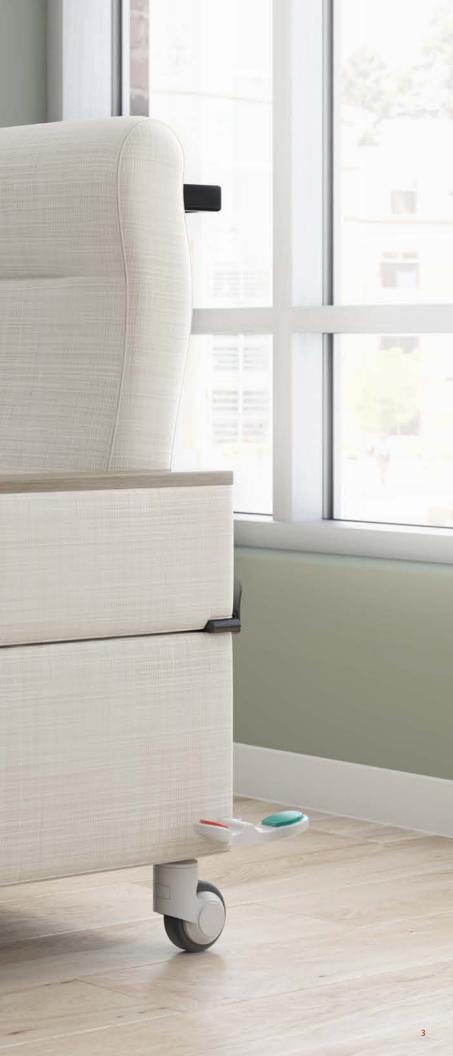

## EFFICIENT REPOSE

Greer is a modern and modest, full function patient recliner built with quality and value in mind. The small-scale design works perfectly for today's smaller footprint spaces while still providing comfort for all body shapes and sizes.

## SUPPORTIVE FEATURES

Greer is built with features focused on human needs within the healing environment. Infinite back positioning, central lock-and-steer casters, pull-out footrest, polyurethane push bars and more are all designed to support the patient and caregiver.