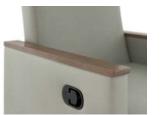

#### OPTIONS

Wood Arm Cap

Polyurethane Arm Cap

Pull-Out Footrest

Fold-Down Tray

• Independent footrest and back operation

- Infinite back locks in one-degree increments
- to full sleeping position

**FEATURES & BENEFITS** 