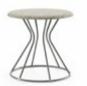

## ROUND TABLES Reference the price list for the complete offering of material options.

30" W, 16" H

Also available in 36" W.

Shown in Laminate

24" W, 22" H Shown in Laminate

36" W, 28" H Also available in 30" W. Shown in Laminate