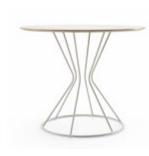

# STUNNING COMPOSITION

Jelsen tables and stools feature a distinct hourglass shape, providing a timeless design for any space. The tubular base features a dramatic bend that establishes its striking silhouette, then flows into a circular pedestal creating a juxtaposition between angular style and organic beauty. Available in a variety of sizes, shapes, and heights, Jelsen commands attention in any environment.

## ROUND TABLES Reference the price list for the complete offering of material options.

30" W, 16" H

Also available in 36" W.

Shown in Laminate

24" W, 22" H Shown in Laminate

36" W, 28" H Also available in 30" W. Shown in Laminate

30" W, 41" H Shown in Solid Surface