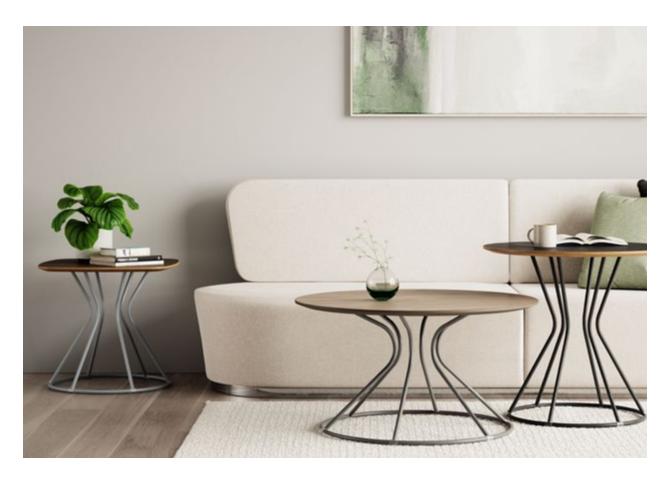

# STUNNING COMPOSITION

Jelsen tables and stools feature a distinct hourglass shape, providing a timeless design for any space. The tubular base features a dramatic bend that establishes its striking silhouette, then flows into a circular pedestal creating a juxtaposition between angular style and organic beauty. Available in a variety of sizes, shapes, and heights, Jelsen commands attention in any environment.

Also shown Seating: **Nate & Natty™** / Tables: **EverySpace**\* / Storage: **EverySpace**\* / Acoustic Panels: **Paradolia**\*

When you blend the varied sizes of tables and stools from the Jelsen collection, the outcome is elegant simplicity. Stand-up height tables and stools provide a casual space to perch and visit. Add an end table to any welcoming area and it will become the focus of everyone's attention. Whether you pull up a stool for a quick conversation or gather around an occasional table, this cohesive portfolio meets all of your needs.