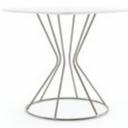

## STATEMENT OF LINE

## ROUND TABLES Reference the price list for the complete offering of material options.



30" W, 16" H

Also available in 36" W.

Shown in Laminate



24" W, 22" H Shown in Laminate



36" W, 28" H Also available in 30" W. Shown in Laminate



30" W, 41" H Shown in Solid Surface

#### DETAILS

Reference the price list for the complete offering of material options. Slight variations within commercial tolerance may occur in color and texture between this printed piece and the finished product. Material samples can be viewed and ordered at kimball.com.







Only on 29" H model

SOFT SQUARE TABLES Reference the price list for the complete offering of material options.



30" W, 16" H Shown in Laminate



20" W, 18" H Also available with a round top. Shown in Laminate



30" W, 28" H Shown in Solid Surface

### STOOLS



17" W, 18" H

6



17" W, 22" H

A

17" W, 29" H





Solid Surface Top



# Jelsen