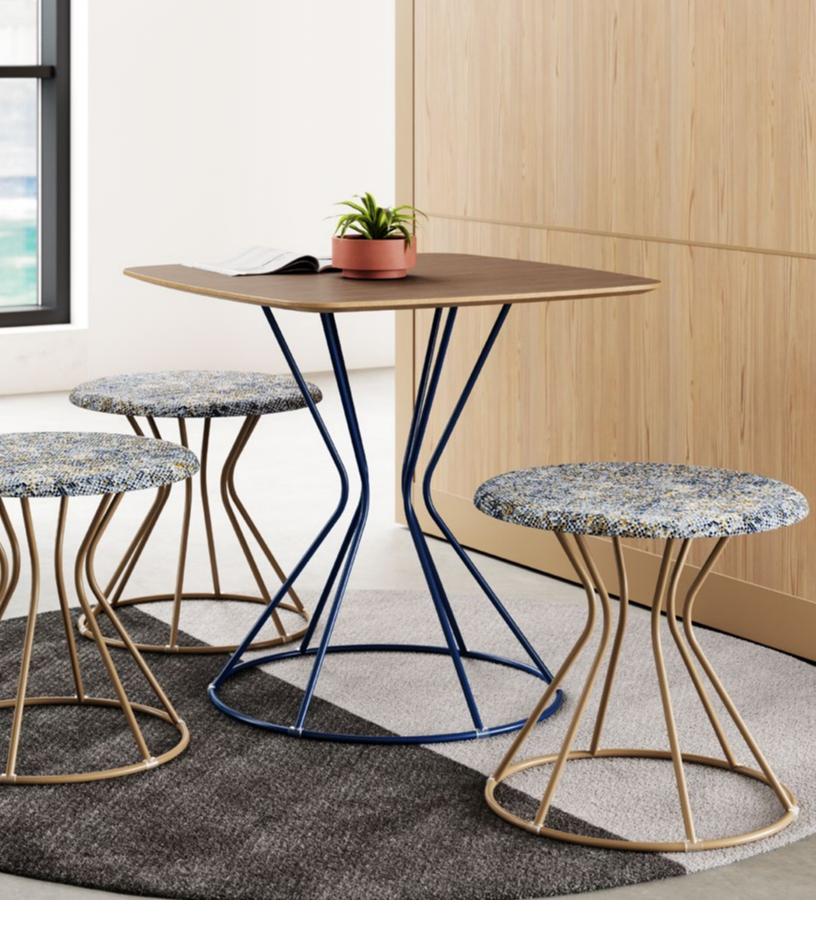

# STUNNING COMPOSITION

Jelsen tables and stools feature a distinct hourglass shape, providing a timeless design for any space. The tubular base features a dramatic bend that establishes its striking silhouette, then flows into a circular pedestal creating a juxtaposition between angular style and organic beauty. Available in a variety of sizes, shapes, and heights, Jelsen commands attention in any environment.

Also shown Seating: **Nate & Natty™** / Tables: **EverySpace**\* / Storage: **EverySpace**\* / Acoustic Panels: **Paradolia**\*

When you blend the varied sizes of tables and stools from the Jelsen collection, the outcome is elegant simplicity. Stand-up height tables and stools provide a casual space to perch and visit. Add an end table to any welcoming area and it will become the focus of everyone's attention. Whether you pull up a stool for a quick conversation or gather around an occasional table, this cohesive portfolio meets all of your needs.