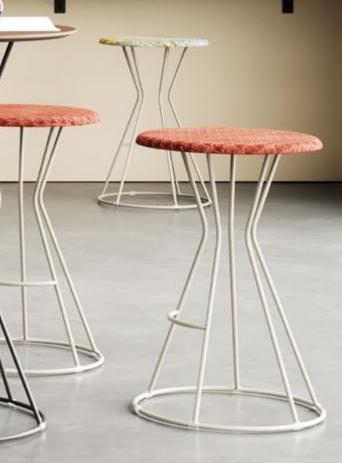

flows into a circular pedestal creating a juxtaposition between angular style and organic beauty. Available in a variety of sizes, shapes, and heights, Jelsen commands attention in any environment.

Also shown Seating: **Nate & Natty™** / Tables: **EverySpace**\* / Storage: **EverySpace**\* / Acoustic Panels: **Paradolia**\*





When you blend the varied sizes of tables and stools from the Jelsen collection, the outcome is elegant simplicity. Stand-up height tables and stools provide a casual space to perch and visit. Add an end table to any welcoming area and it will become the focus of everyone's attention. Whether you pull up a stool for a quick conversation or gather around an occasional table, this cohesive portfolio meets all of your needs.

Also shown Seating: **Thatcher™** 







## STATEMENT OF LINE

## ROUND TABLES Reference the price list for the complete offering of material options.



30" W, 16" H

Also available in 36" W.

Shown in Laminate



24" W, 22" H Shown in Laminate



36" W, 28" H Also available in 30" W. Shown in Laminate



30" W, 41" H Shown in Solid Surface

#### DETAILS

Reference the price list for the complete offering of material options. Slight variations within commercial tolerance may occur in color and texture between this printed piece and the finished product. Material samples can be viewed and ordered at kimball.com.







Only on 29" H model

SOFT SQUARE TABLES Reference the price list for the complete offering of material options.



30" W, 16" H Shown in Laminate



20" W, 18" H Also available with a round top. Shown in Laminate