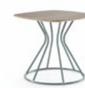

## ROUND TABLES Reference the price list for the complete offering of material options.

30" W, 16" H

Also available in 36" W.

Shown in Laminate

24" W, 22" H Shown in Laminate

36" W, 28" H Also available in 30" W. Shown in Laminate