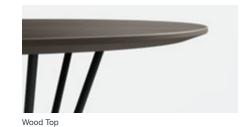

## ROUND TABLES Reference the price list for the complete offering of material options.

30" W, 16" H

Also available in 36" W.

Shown in Laminate

24" W, 22" H Shown in Laminate

36" W, 28" H Also available in 30" W. Shown in Laminate