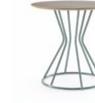

# STUNNING COMPOSITION

Jelsen tables and stools feature a distinct hourglass shape, providing a timeless design for any space. The tubular base features a dramatic bend that establishes its striking silhouette, then flows into a circular pedestal creating a juxtaposition between angular style and organic beauty. Available in a variety of sizes, shapes, and heights, Jelsen commands attention in any environment.

### STOOLS

17" W, 18" H

6

17" W, 22" H

A

17" W, 29" H

Solid Surface Top