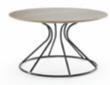

# STUNNING COMPOSITION

Jelsen tables and stools feature a distinct hourglass shape, providing a timeless design for any space. The tubular base features a dramatic bend that establishes its striking silhouette, then flows into a circular pedestal creating a juxtaposition between angular style and organic beauty. Available in a variety of sizes, shapes, and heights, Jelsen commands attention in any environment.

## ROUND TABLES Reference the price list for the complete offering of material options.

30" W, 16" H

Also available in 36" W.

Shown in Laminate

24" W, 22" H Shown in Laminate

36" W, 28" H Also available in 30" W. Shown in Laminate