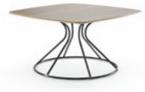

Only on 29" H model

SOFT SQUARE TABLES Reference the price list for the complete offering of material options.

30" W, 16" H Shown in Laminate

20" W, 18" H Also available with a round top. Shown in Laminate