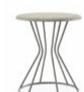

## ROUND TABLES Reference the price list for the complete offering of material options.

30" W, 16" H

Also available in 36" W.

Shown in Laminate

24" W, 22" H Shown in Laminate

36" W, 28" H Also available in 30" W. Shown in Laminate