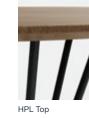

## ROUND TABLES Reference the price list for the complete offering of material options.

30" W, 16" H

Also available in 36" W.

Shown in Laminate

24" W, 22" H Shown in Laminate

36" W, 28" H Also available in 30" W. Shown in Laminate