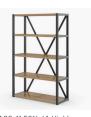

### Bookcases

Also shown

Ottoman: Joelle®

**D** 14 **W** 36 **H** 291/4 (2-High)

**D** 14 **W** 36 **H** 56½ (4-High) Also available: **H** 15¼ (1-High), 42¾ (3-High), 70¼ (5-High)

Fixt<sup>®</sup>