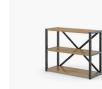

### Bookcases

Also shown

Ottoman: Joelle®

**D** 14 **W** 36 **H** 291/4 (2-High)

**D** 14 **W** 36 **H** 56½ (4-High) Also available: **H** 15¼ (1-High), 42¾ (3-High), 70¼ (5-High)

Fixt<sup>®</sup>