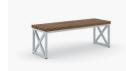

#### Benches

**D** 17<sup>1</sup>/<sub>4</sub> **W** 65<sup>1</sup>/<sub>4</sub> **H** 16<sup>3</sup>/<sub>4</sub> Also available: **W** 17<sup>1</sup>/<sub>4</sub>, 35<sup>1</sup>/<sub>4</sub>, 53<sup>1</sup>/<sub>4</sub>, 77<sup>1</sup>/<sub>4</sub>, 89<sup>1</sup>/<sub>4</sub>