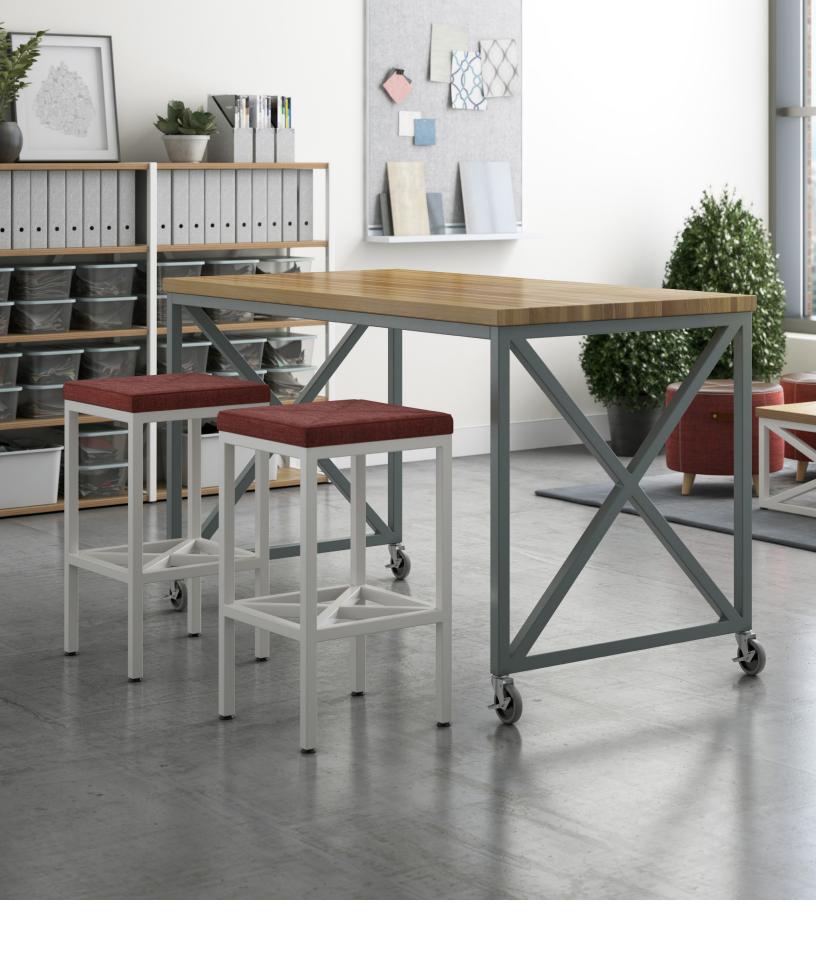

### Polished Urban Aesthetic with an Industrial Edge

With a broad portfolio that includes tables, benches, stools, and bookcases, Fixt showcases an exposed metal truss style design. To support flexible floor plans, Fixt's mobility options

make it effortless to reconfigure and reshape spaces for specific events. Easily outfit workspaces, dining areas, and collaboration hubs with this modern collection. Please reference the price list for full statement of line and material options.

#### Tables

D 36 W 72 H 29 Also available: D 30 W 60 H 29 Shown as static

D 48 W 78 H 29 Also available: D 48 W 96 H 2 Shown as mobile

D 36 W 72 H 41
Also available: D 30 W 60 H 4
Shown as mobile

D 48 W 78 H 41 Also available: D 48 W 96 H 41 Shown as static

## Stool

D 18 W 18 H 29½ Shown with cushion to