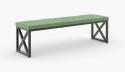

#### Benches

**D** 17<sup>1</sup>/<sub>4</sub> **W** 65<sup>1</sup>/<sub>4</sub> **H** 16<sup>3</sup>/<sub>4</sub> Also available: **W** 17<sup>1</sup>/<sub>4</sub>, 35<sup>1</sup>/<sub>4</sub>, 53<sup>1</sup>/<sub>4</sub>, 77<sup>1</sup>/<sub>4</sub>, 89<sup>1</sup>/<sub>4</sub>

Shown with cushion to