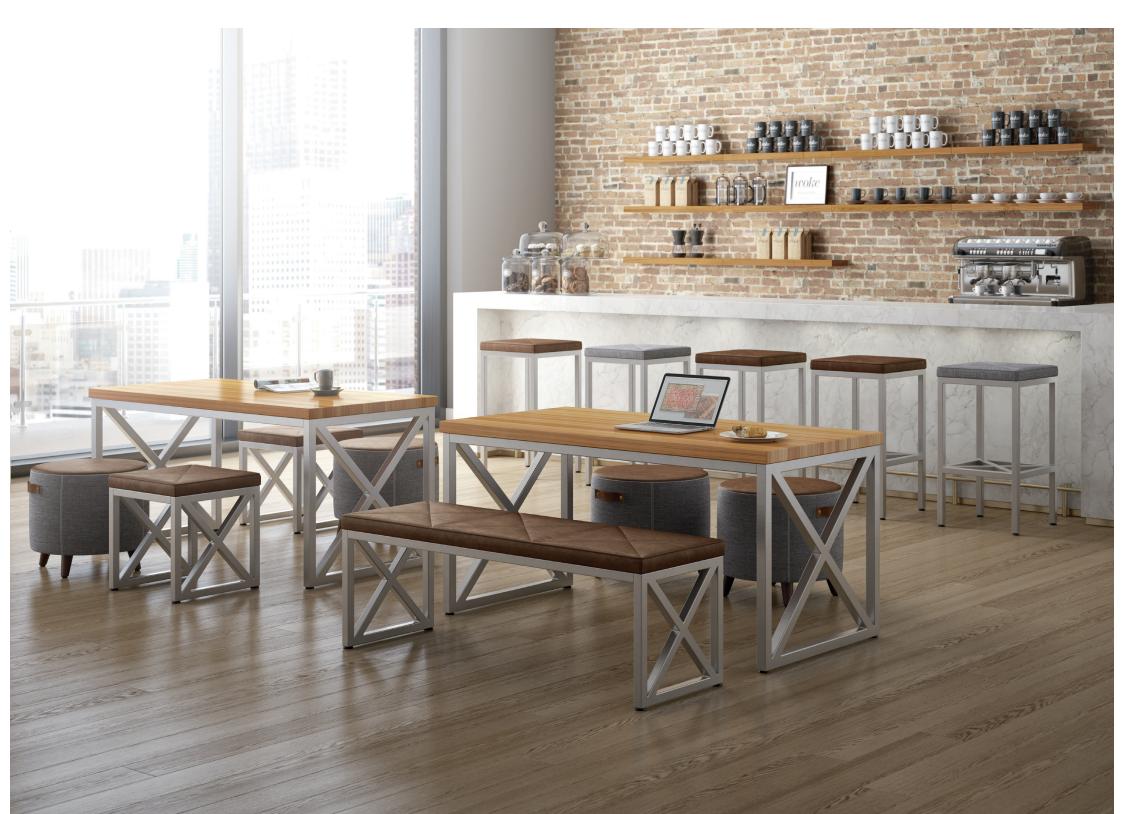

### Polished Urban Aesthetic with an Industrial Edge

With a broad portfolio that includes tables, benches, stools, and bookcases, Fixt showcases an exposed metal truss style design. To support flexible floor plans, Fixt's mobility options

make it effortless to reconfigure and reshape spaces for specific events. Easily outfit workspaces, dining areas, and collaboration hubs with this modern collection. Please reference the price list for full statement of line and material options.

#### Tables

D 36 W 72 H 29 Also available: D 30 W 60 H 29 Shown as static

D 48 W 78 H 29 Also available: D 48 W 96 H 2 Shown as mobile

D 36 W 72 H 41
Also available: D 30 W 60 H 4
Shown as mobile

D 48 W 78 H 41 Also available: D 48 W 96 H 41 Shown as static

#### Benches

**D** 17<sup>1</sup>/<sub>4</sub> **W** 65<sup>1</sup>/<sub>4</sub> **H** 16<sup>3</sup>/<sub>4</sub> Also available: **W** 17<sup>1</sup>/<sub>4</sub>, 35<sup>1</sup>/<sub>4</sub>, 53<sup>1</sup>/<sub>4</sub>, 77<sup>1</sup>/<sub>4</sub>, 89<sup>1</sup>/<sub>4</sub>