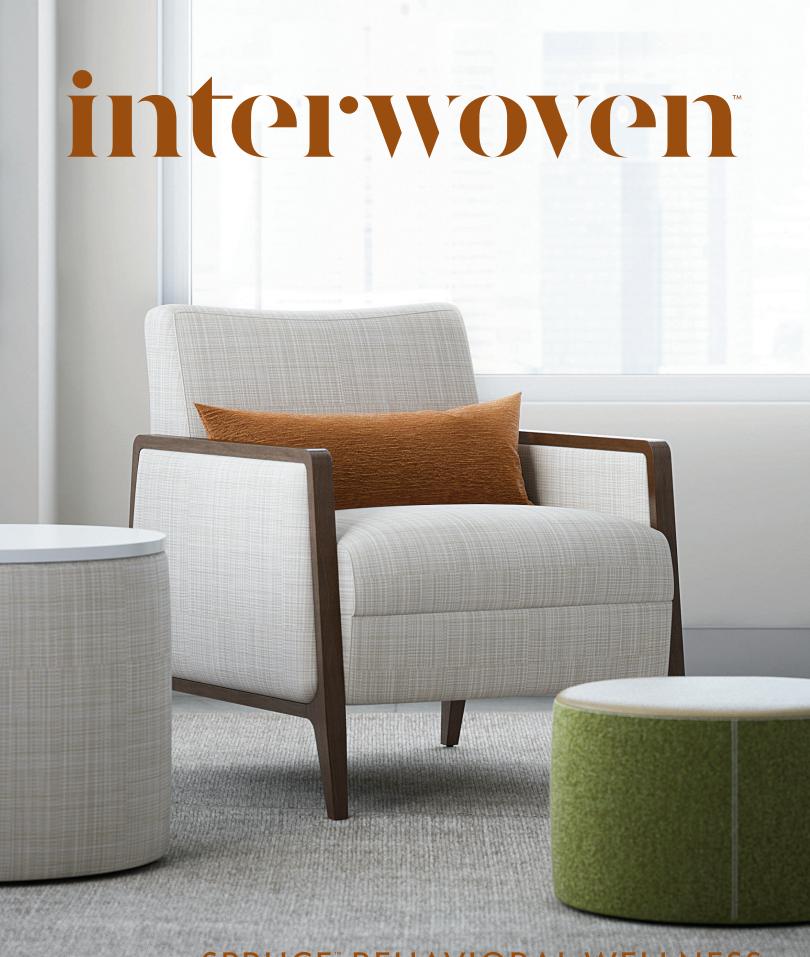

SPRUCE BEHAVIORAL WELLNESS

## SPRUCE BEHAVIORAL WELLNESS

With it's sealed under-structure and tamper-resistant screws and glides, Spruce Behavioral Wellness is sure to meet the needs of today's facilities without sacrificing comfort.