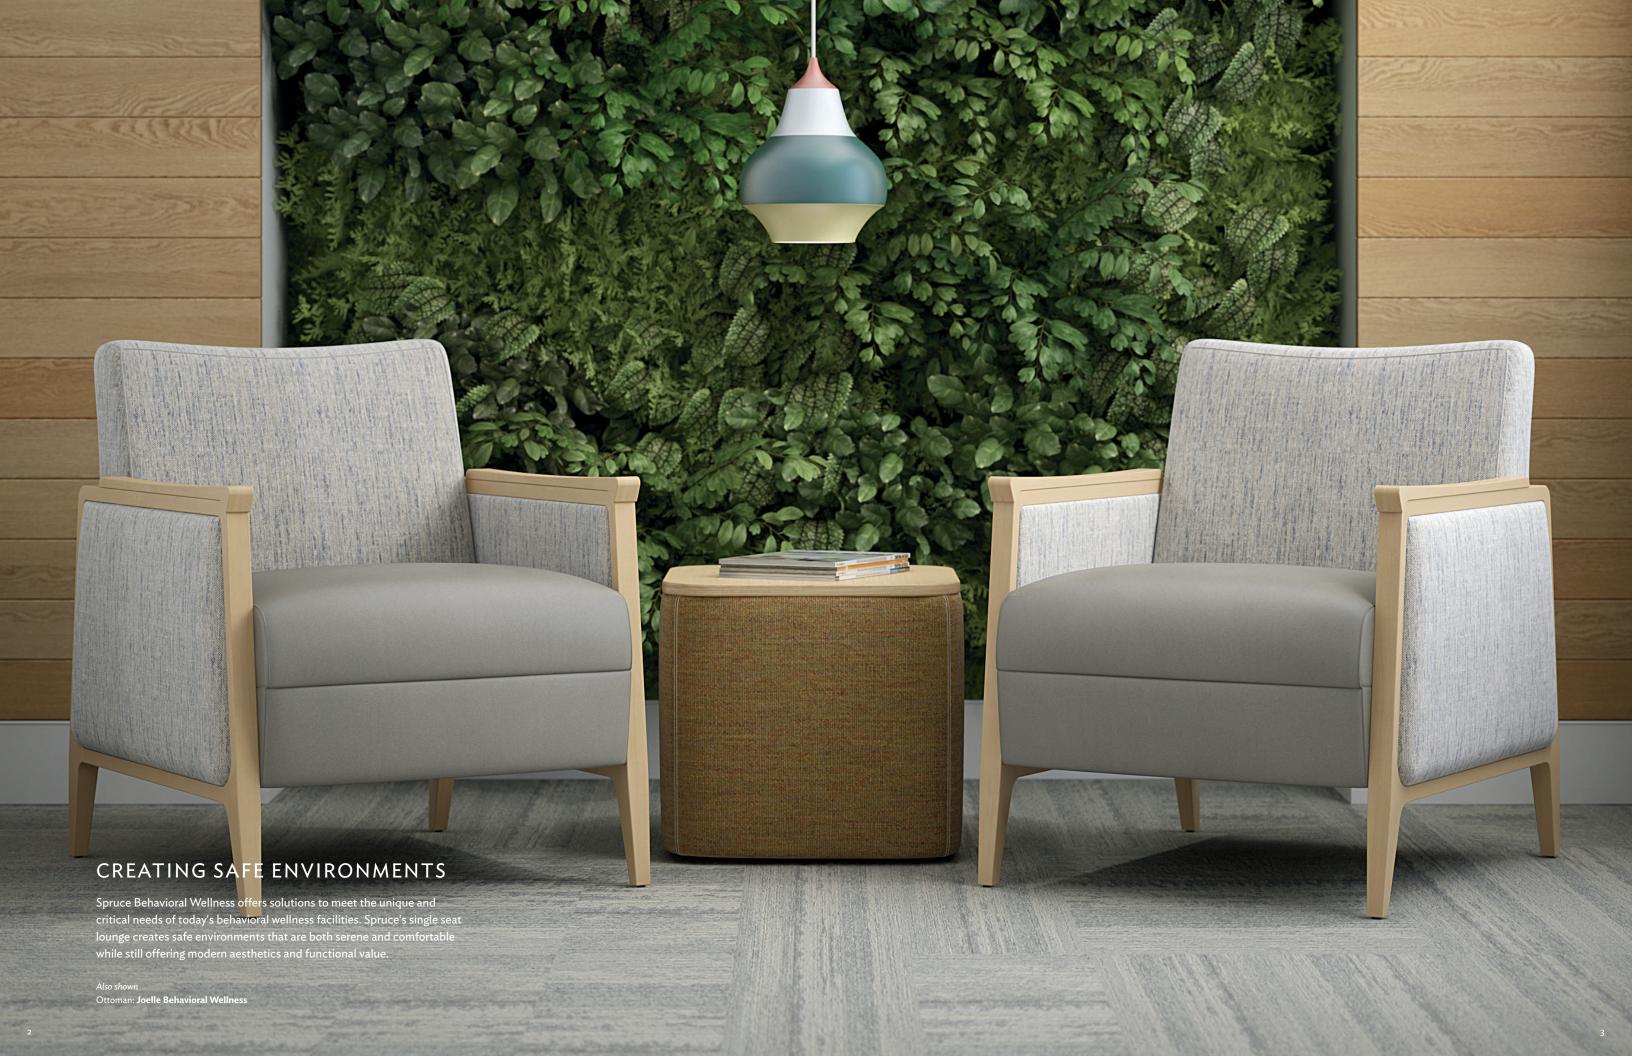

## SPRUCE BEHAVIORAL WELLNESS

With it's sealed under-structure and tamper-resistant screws and glides, Spruce Behavioral Wellness is sure to meet the needs of today's facilities without sacrificing comfort.

## FEATURES & OPTIONS

- · Weighted for safety
- Wall-saver legs
- Spring seat
- · Clean-out between seat and back
- Closed arm
- Steel plate seat pan conceals upholstery staples
- Tamper-resistant glides
- Optional secured arm caps in finished beech, polyurethane or solid surface
- Complements standard Spruce line for cohesive look