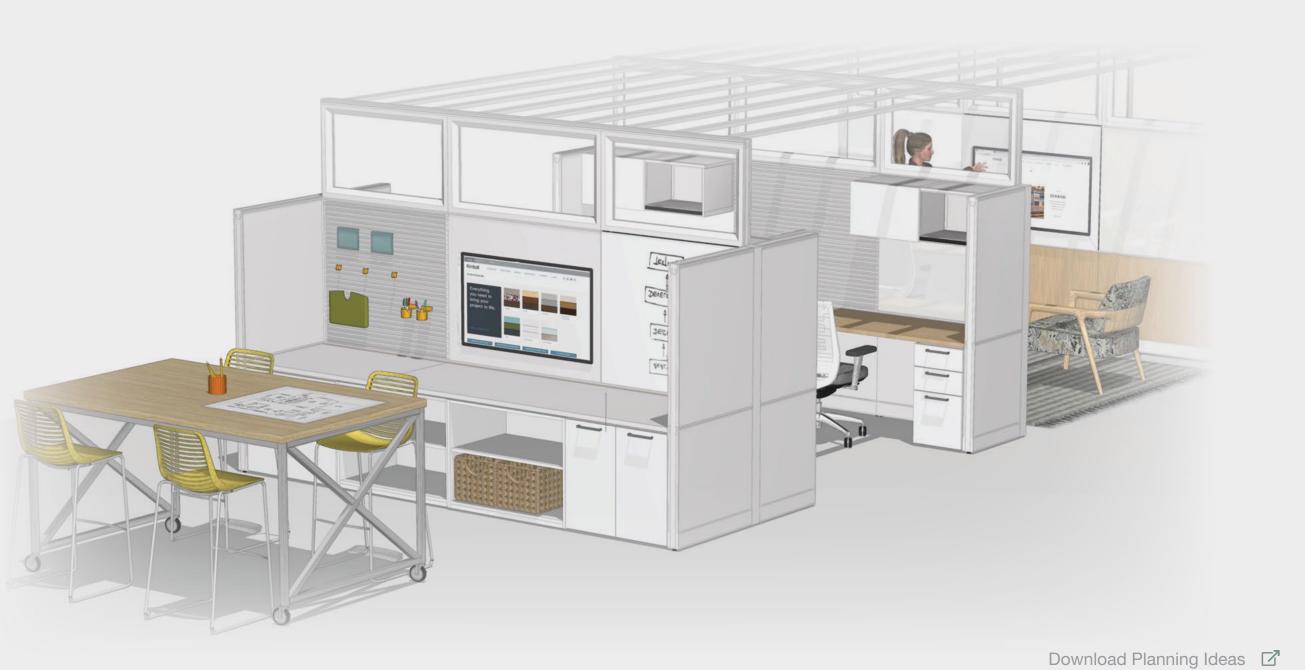

## **Setting Description**

Versatile layout that accommodates individual work activities, social interaction, and small group collaboration. This can be located adjacent to resident workspaces for teams to connect in the open plan.

#### **Supported Activities**

- Provides centralized area for small group collaboration and social activities
- Wall panels provide opportunities for visual display and information sharing
- Individual workspace could support resident or visitor for independent work or phone calls
- Promotes visibility and connection while providing spatial and sound barriers
- Enables freedom of choice by accommodating varying workstyles

## **Featured Products**

1. Narrate Kimball

3. Footprint Worksurface Kimball

5. Whimsy Seating National

2. Delgado Seating National

Х

4. Holden Table Etc.

6. Helio Seating Kimball