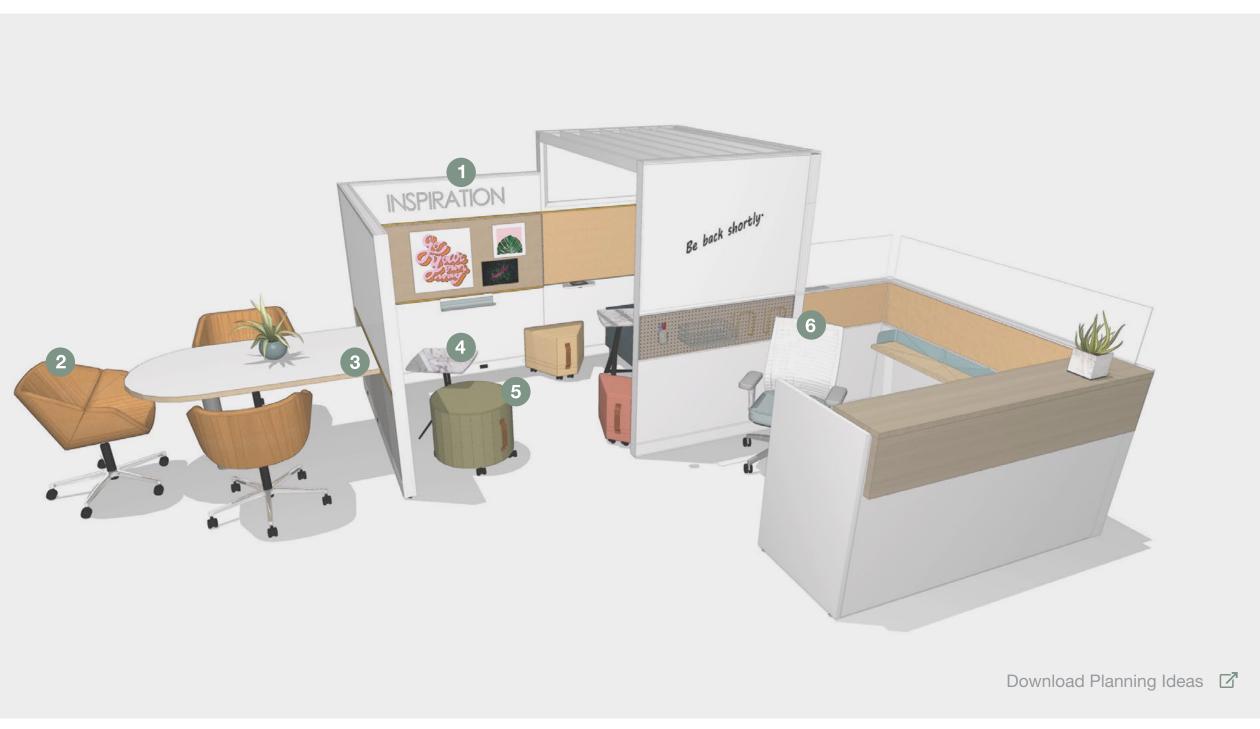

## **Setting Description**

Versatile layout that accommodates individual work activities, social interaction, and small group collaboration. This can be located adjacent to resident workspaces for teams to connect in the open plan.

#### **Supported Activities**

- Provides centralized area for small group collaboration and social activities
- Wall panels provide opportunities for visual display and information sharing
- Individual workspace could support resident or visitor for independent work or phone calls
- Promotes visibility and connection while providing spatial and sound barriers
- Enables freedom of choice by accommodating varying workstyles

## **Featured Products**

1. Narrate Kimball

3. Footprint Worksurface Kimball

5. Whimsy Seating National

2. Delgado Seating National

Х

4. Holden Table Etc.

6. Helio Seating Kimball