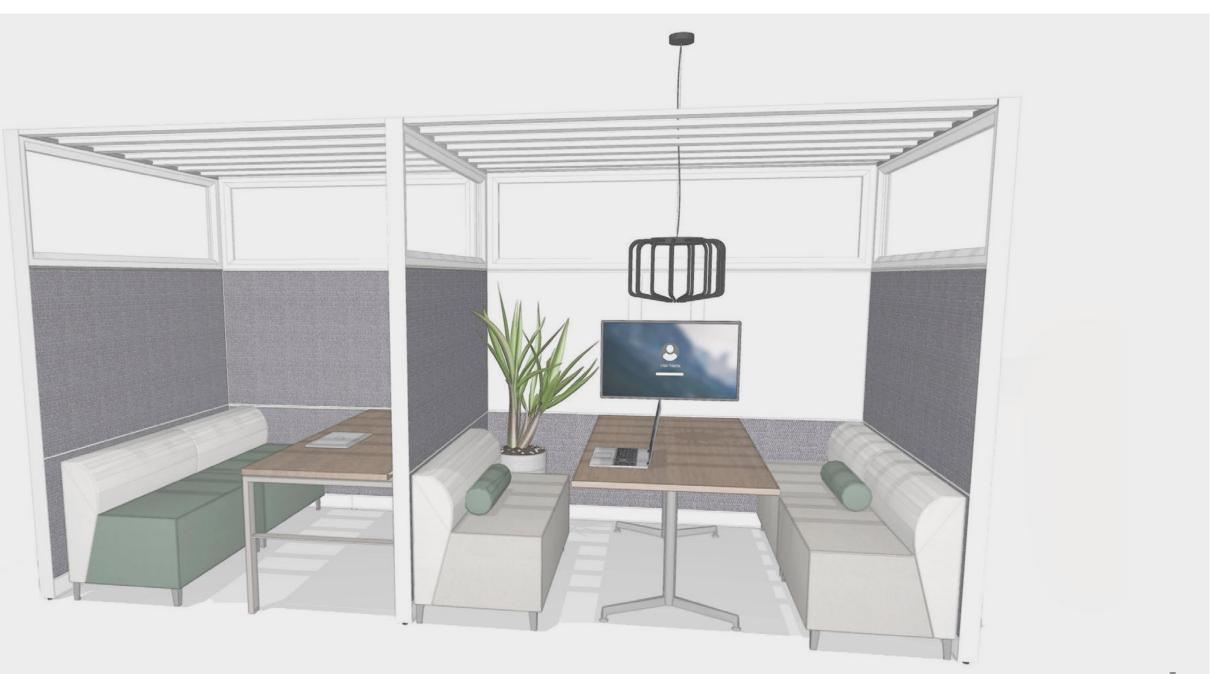

## **Setting Description**

Versatile layout that accommodates individual work activities, social interaction, and small group collaboration. This can be located adjacent to resident workspaces for teams to connect in the open plan.

#### **Supported Activities**

- Provides centralized area for small group collaboration and social activities
- Wall panels provide opportunities for visual display and information sharing
- Individual workspace could support resident or visitor for independent work or phone calls
- Promotes visibility and connection while providing spatial and sound barriers
- Enables freedom of choice by accommodating varying workstyles