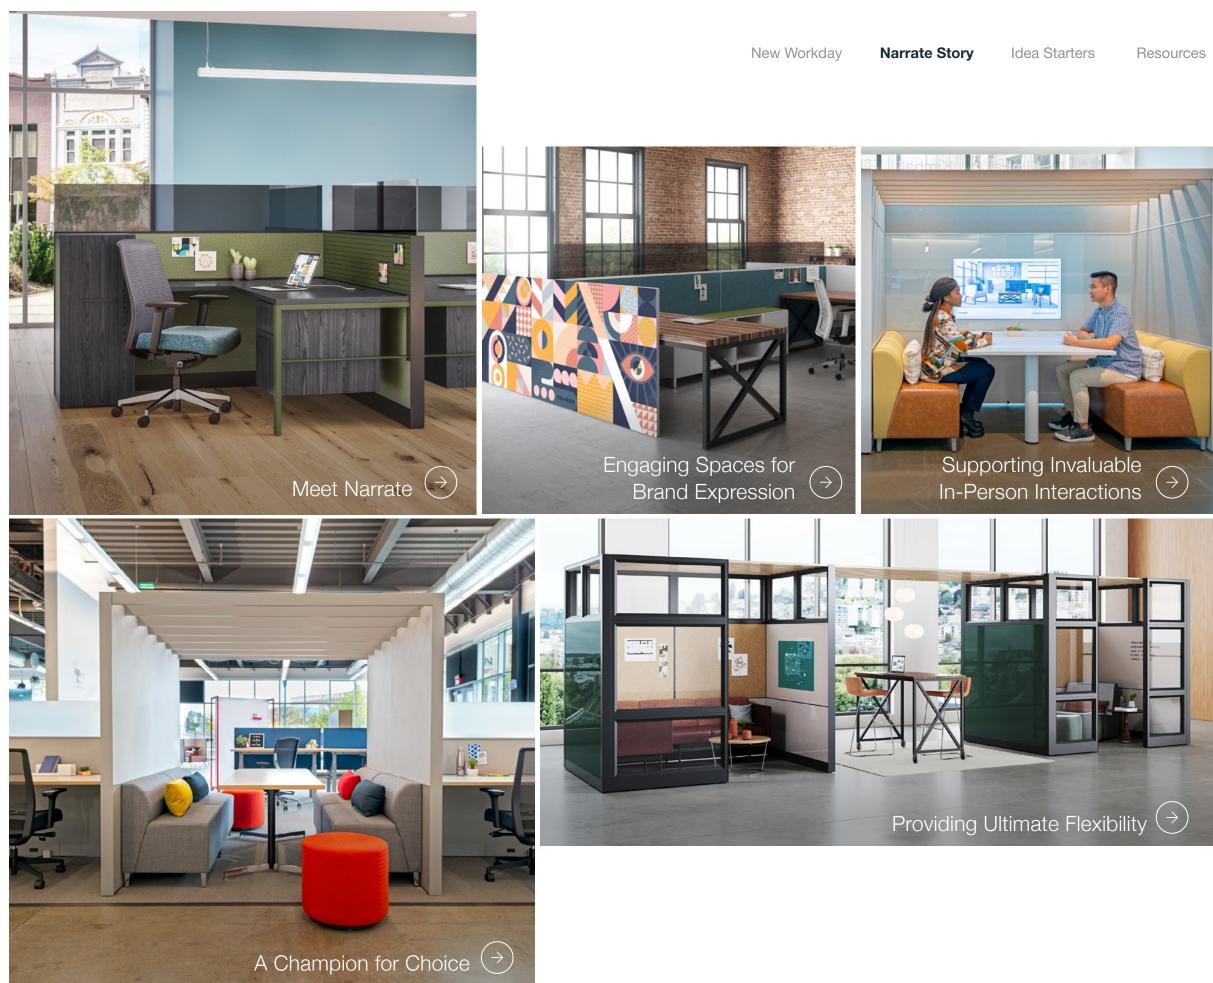

# Meet Narrate

A holistic workplace solution that can be dialed up or down as needed to support culture, creativity, connection, communication, and concentration.

# Engaging Spaces for Brand Expression

Narrate can tell your unique story and help workers feel more connected to the organization through custom graphics, mixed materials, and panels that go from bold to subtle, timeless to contemporary.

# Supporting Invaluable In-Person Interactions

Narrate's unique shelters and pergolas create engaging small group spaces that encourage social interaction and idea sharing.

**Kimball Narrate** 

# A Champion for Choice

Narrate's flexible infrastructure accommodates independent or social work as needed, where needed—providing an agile workforce with the freedom of choice to work in their own, unique way.

# Providing Ultimate Flexibility

Narrate offers a versatile framework to create diverse layouts and accommodate varying privacy levels. Its modular and adaptable components combine in seemingly endless ways to support growth and change.