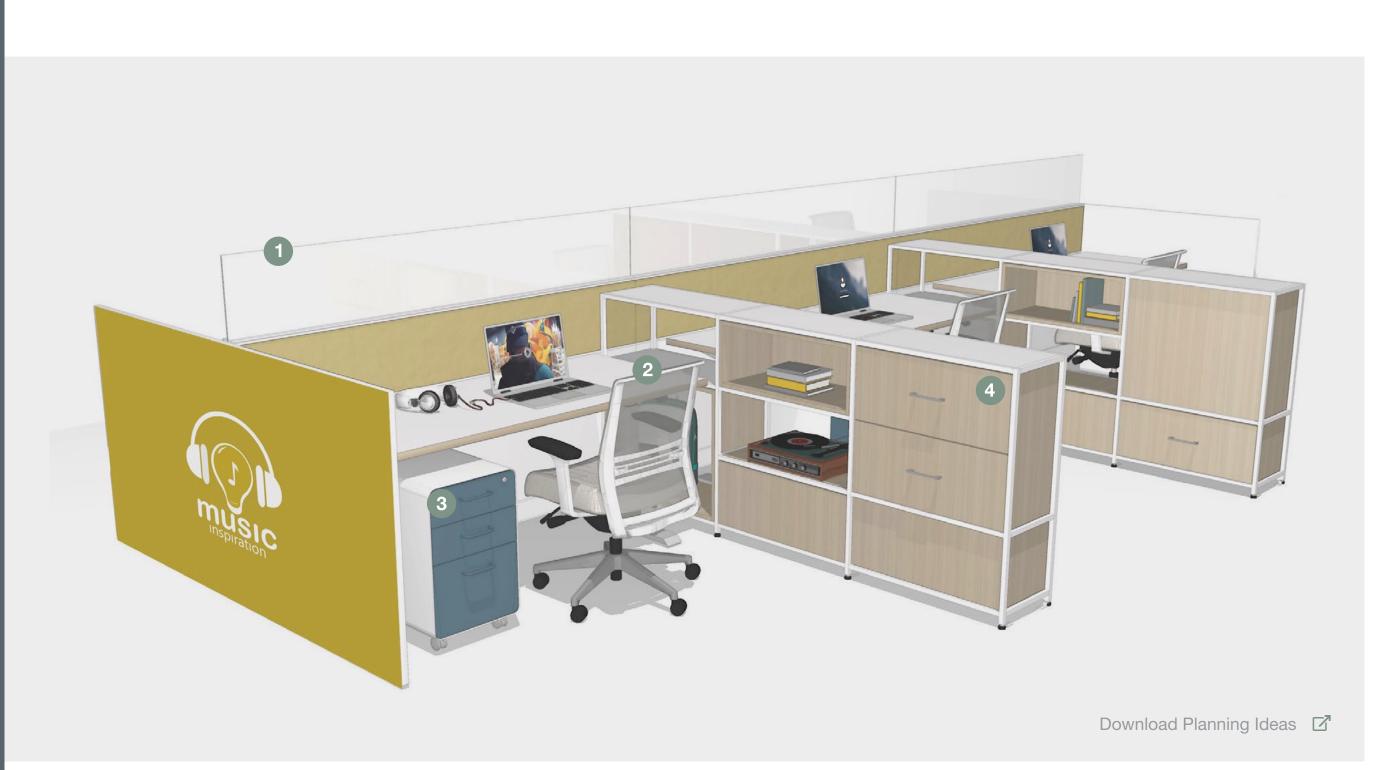

## **Setting Description**

Welcoming and visually engaging dedicated spaces for individual focus work in the open plan.

Featured Products Х

Setting Description

Supported **Activities** 

88

Download Planning Ideas

## **Supported Activities**

- Eliminates noise and visual distractions
- Supports individual work that requires privacy and concentration
- Promotes visibility and connection while providing spatial and sound barriers
- Accommodates personal reflection and renewal
- Vertical storage provides spaceefficient organization while creating a boundary
- Customizable end panels communicate brand and connect workers with organization's purpose

#### **Featured Products**

**1. Narrate** Kimball

Х

**2. Joya Seating** Kimball

3. Stow 3-Drawer File Cabinet, Rolling Storage Poppin

**4. Lochlyn Storage** National

Featured Products

Setting Description Supported Activities