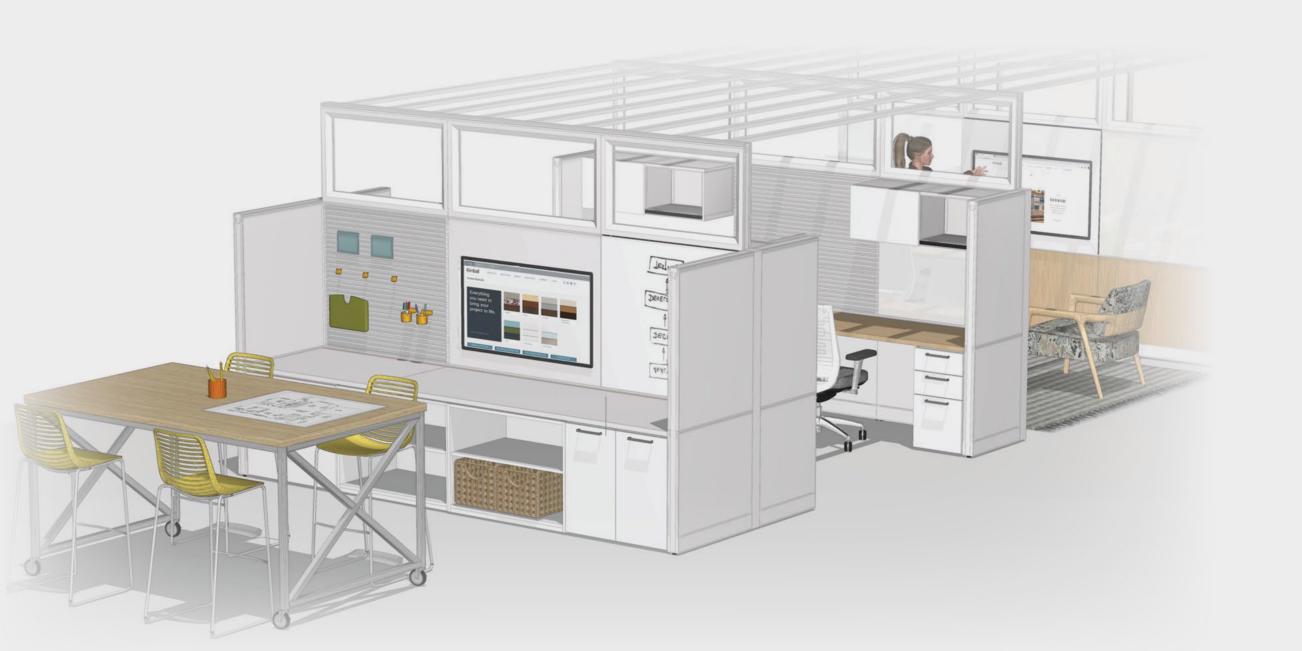

## **Setting Description**

Versatile layout that accommodates individual work activities, social interaction, and small group collaboration. This can be located adjacent to resident workspaces for teams to connect in the open plan.

#### **Supported Activities**

- Provides centralized area for small group collaboration and social activities
- Wall panels provide opportunities for visual display and information sharing
- Individual workspace could support resident or visitor for independent work or phone calls
- Promotes visibility and connection while providing spatial and sound barriers
- Enables freedom of choice by accommodating varying workstyles

## **Featured Products**

1. Narrate Kimball

3. Footprint Worksurface Kimball

5. Whimsy Seating National

2. Delgado Seating National

Х

4. Holden Table Etc.

6. Helio Seating Kimball