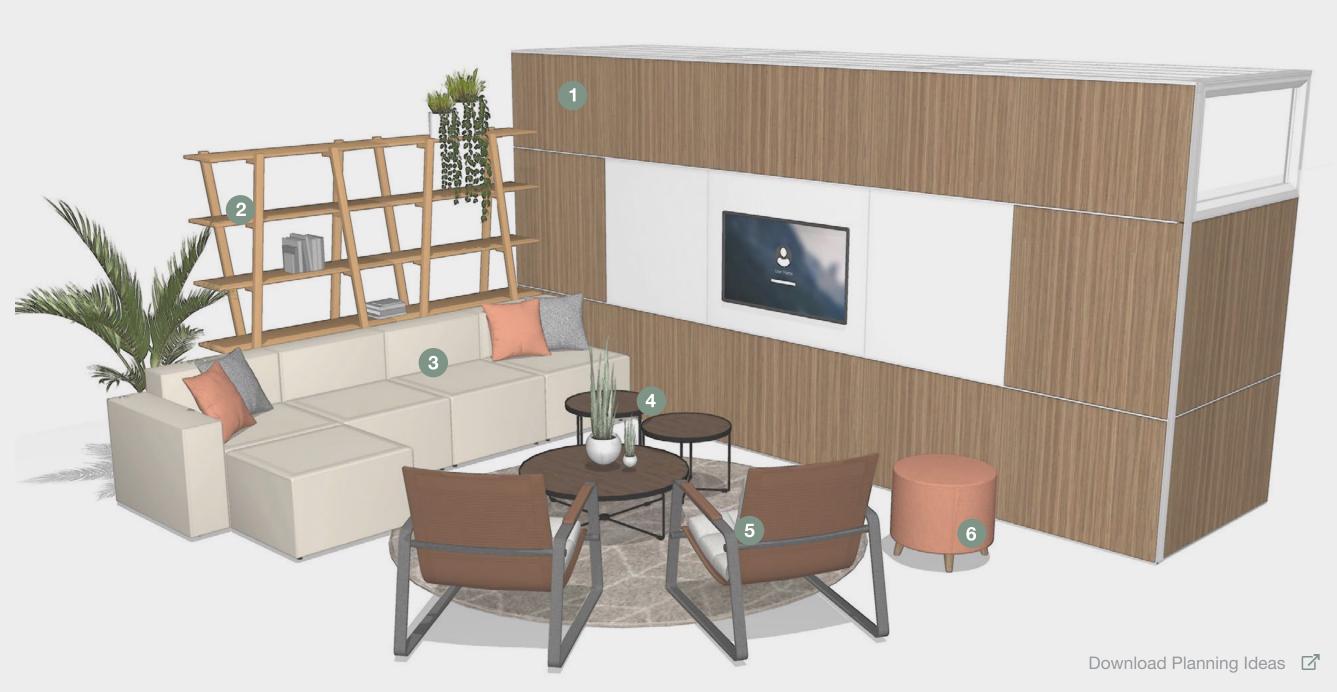

# Idea Starters

Kimball Narrate

Setting Description Supported Activities

## **Setting Description**

Engaging spaces for personal reflection or group collaborative work within the open plan. These settings could be used to support nearby team members as personal breakaway spaces.

#### **Supported Activities**

- Promotes visibility and connection while providing spatial and sound barriers
- Supports small group information sharing and multi-faceted collaboration
- Accommodates personal reflection
  and renewal
- Provides space for conducting phone calls
- Enables freedom of choice by accommodating varying workstyles

## **Featured Products**

**1. Narrate Systems** Kimball

Х

2. Thatcher Seating Kimball

**3. Toss Bolster Pillow** National

**4. Tessera Table** National

5. Tessera Desk & Workstation National

6. Grin Seating National