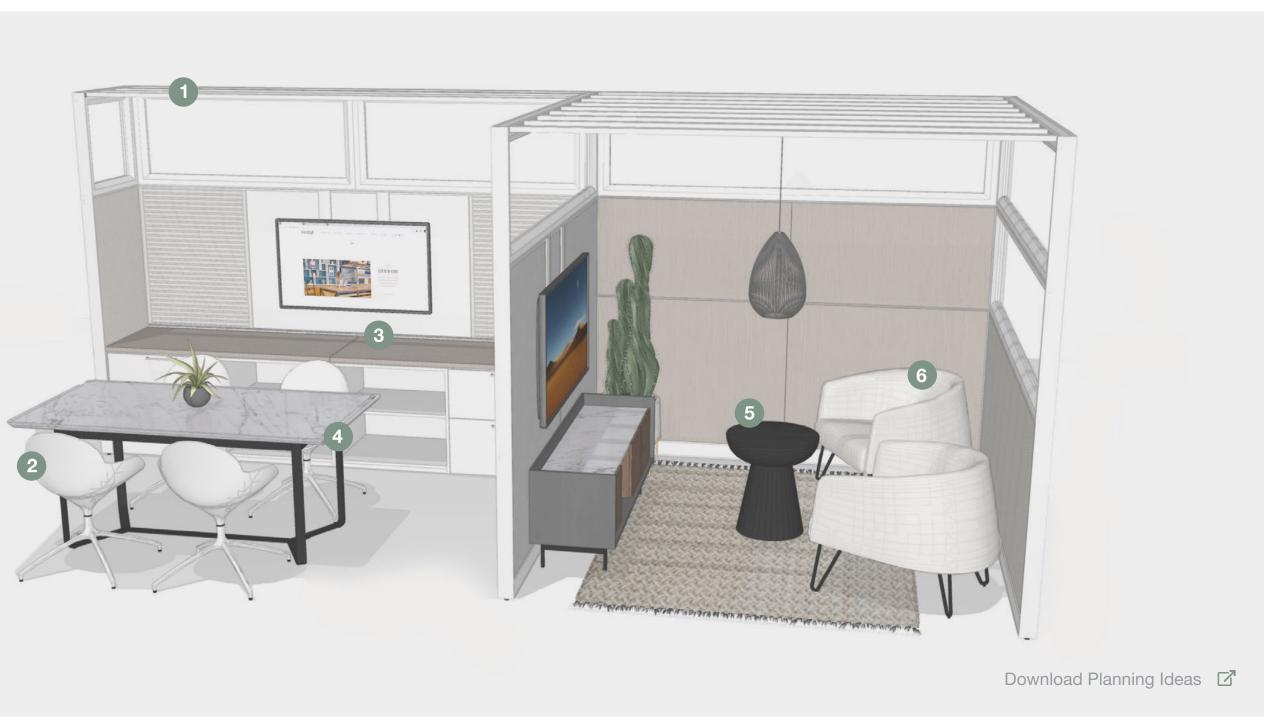

## **Setting Description**

Versatile layout that accommodates individual work activities, social interaction, and small group collaboration. This can be located adjacent to resident workspaces for teams to connect in the open plan.

#### **Supported Activities**

- Provides centralized area for small group collaboration and social activities
- Wall panels provide opportunities for visual display and information sharing
- Individual workspace could support resident or visitor for independent work or phone calls
- Promotes visibility and connection while providing spatial and sound barriers
- Enables freedom of choice by accommodating varying workstyles

## **Featured Products**

1. Narrate Kimball

3. Footprint Worksurface Kimball

5. Whimsy Seating National

2. Delgado Seating National

Х

4. Holden Table Etc.

6. Helio Seating Kimball