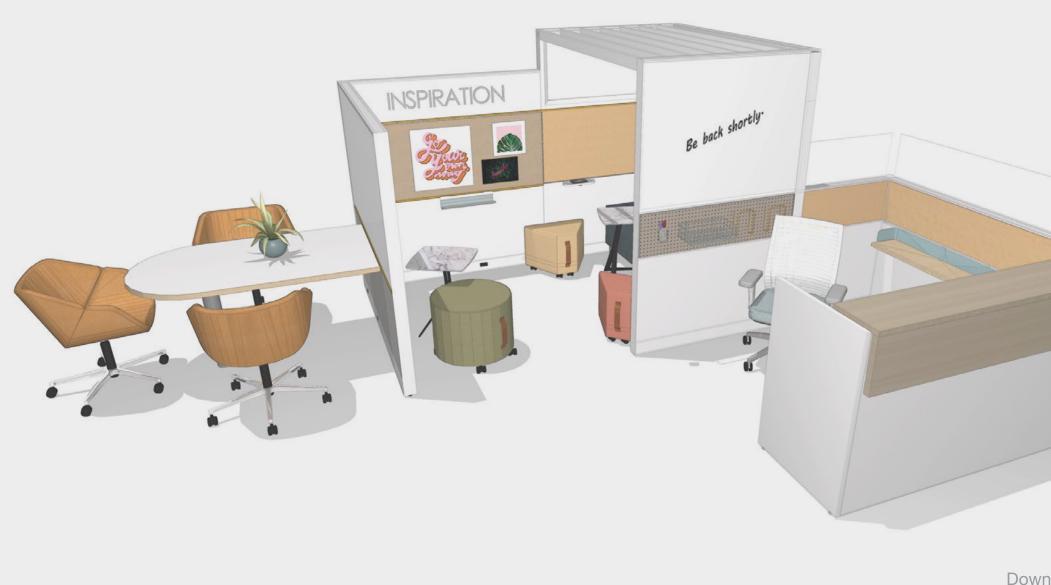

## **Setting Description**

Versatile layout that accommodates individual work activities, social interaction, and small group collaboration. This can be located adjacent to resident workspaces for teams to connect in the open plan.

#### **Supported Activities**

- Provides centralized area for small group collaboration and social activities
- Wall panels provide opportunities for visual display and information sharing
- Individual workspace could support resident or visitor for independent work or phone calls
- Promotes visibility and connection while providing spatial and sound barriers
- Enables freedom of choice by accommodating varying workstyles

## **Featured Products**

1. Narrate Kimball

3. Footprint Worksurface Kimball

5. Whimsy Seating National

2. Delgado Seating National

Х

4. Holden Table Etc.

6. Helio Seating Kimball