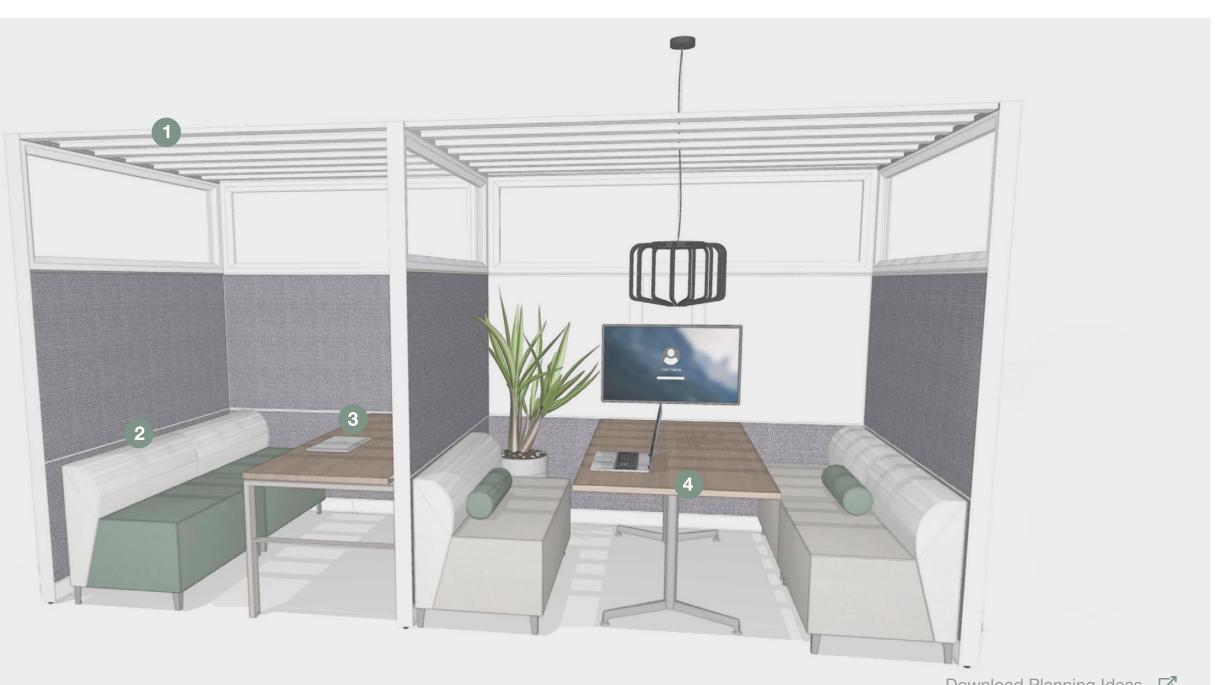

## **Setting Description**

Versatile layout that accommodates individual work activities, social interaction, and small group collaboration. This can be located adjacent to resident workspaces for teams to connect in the open plan.

#### **Supported Activities**

- Provides centralized area for small group collaboration and social activities
- Wall panels provide opportunities for visual display and information sharing
- Individual workspace could support resident or visitor for independent work or phone calls
- Promotes visibility and connection while providing spatial and sound barriers
- Enables freedom of choice by accommodating varying workstyles

## **Featured Products**

1. Narrate Kimball

3. Footprint Worksurface Kimball

5. Whimsy Seating National

2. Delgado Seating National

Х

4. Holden Table Etc.

6. Helio Seating Kimball