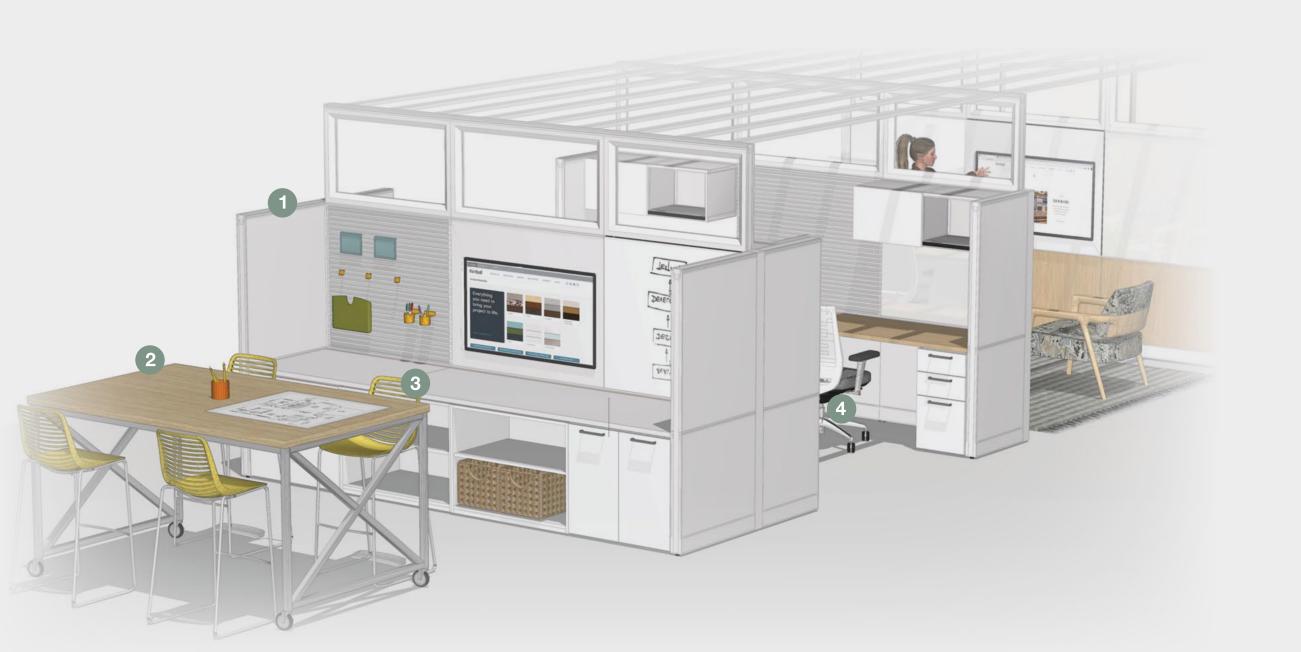

## **Setting Description**

Versatile layout that accommodates individual work activities, social interaction, and small group collaboration. This can be located adjacent to resident workspaces for teams to connect in the open plan.

#### **Supported Activities**

- Provides centralized area for small group collaboration and social activities
- Wall panels provide opportunities for visual display and information sharing
- Individual workspace could support resident or visitor for independent work or phone calls
- Promotes visibility and connection while providing spatial and sound barriers
- Enables freedom of choice by accommodating varying workstyles