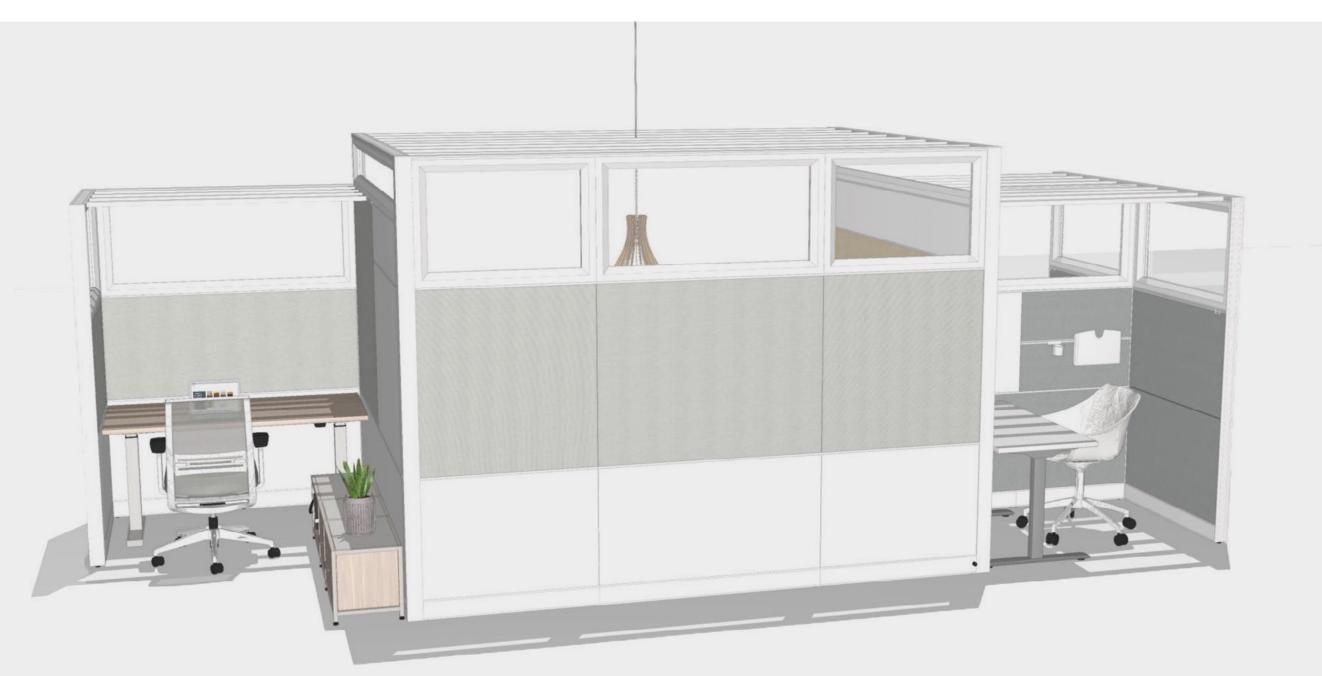

# Meet Narrate

A holistic workplace solution that can be dialed up or down as needed to support culture, creativity, connection, communication, and concentration.

# Engaging Spaces for Brand Expression

Narrate can tell your unique story and help workers feel more connected to the organization through custom graphics, mixed materials, and panels that go from bold to subtle, timeless to contemporary.

# Supporting Invaluable In-Person Interactions

Narrate's unique shelters and pergolas create engaging small group spaces that encourage social interaction and idea sharing.

**Kimball Narrate** 

# A Champion for Choice

Narrate's flexible infrastructure accommodates independent or social work as needed, where needed—providing an agile workforce with the freedom of choice to work in their own, unique way.

# Providing Ultimate Flexibility

Narrate offers a versatile framework to create diverse layouts and accommodate varying privacy levels. Its modular and adaptable components combine in seemingly endless ways to support growth and change.