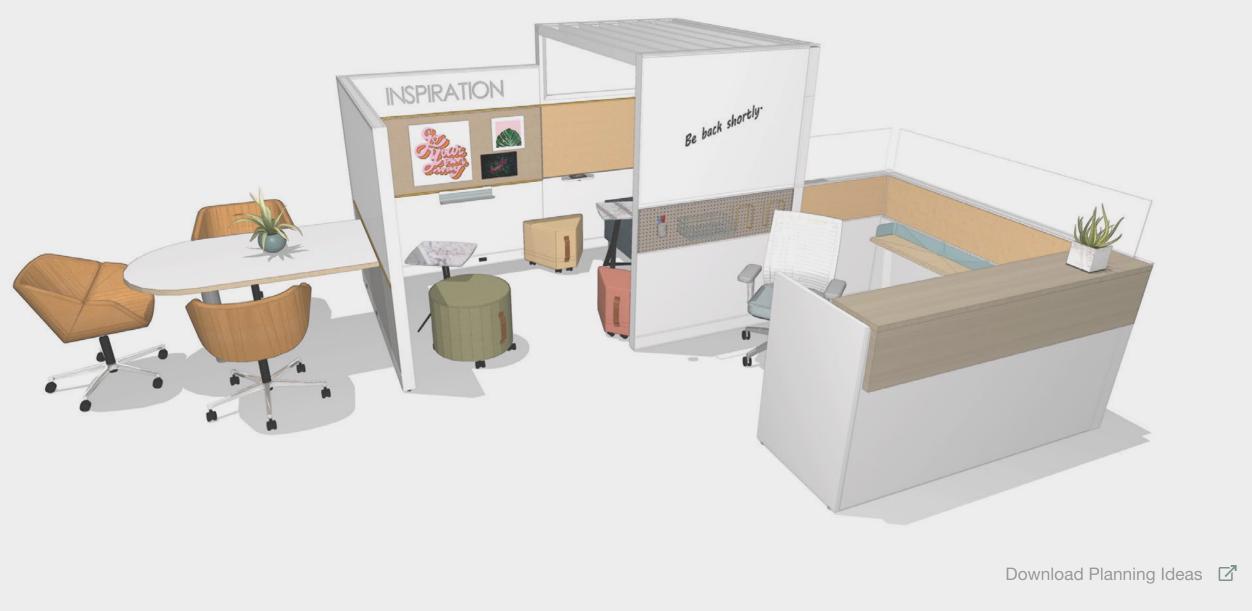

## **Setting Description**

Versatile layout that accommodates individual work activities, social interaction, and small group collaboration. This can be located adjacent to resident workspaces for teams to connect in the open plan.

#### **Supported Activities**

- Provides centralized area for small group collaboration and social activities
- Wall panels provide opportunities for visual display and information sharing
- Individual workspace could support resident or visitor for independent work or phone calls
- Promotes visibility and connection while providing spatial and sound barriers
- Enables freedom of choice by accommodating varying workstyles

## **Featured Products**

1. Narrate Kimball

3. Footprint Worksurface Kimball

5. Whimsy Seating National

2. Delgado Seating National

Х

4. Holden Table Etc.

6. Helio Seating Kimball