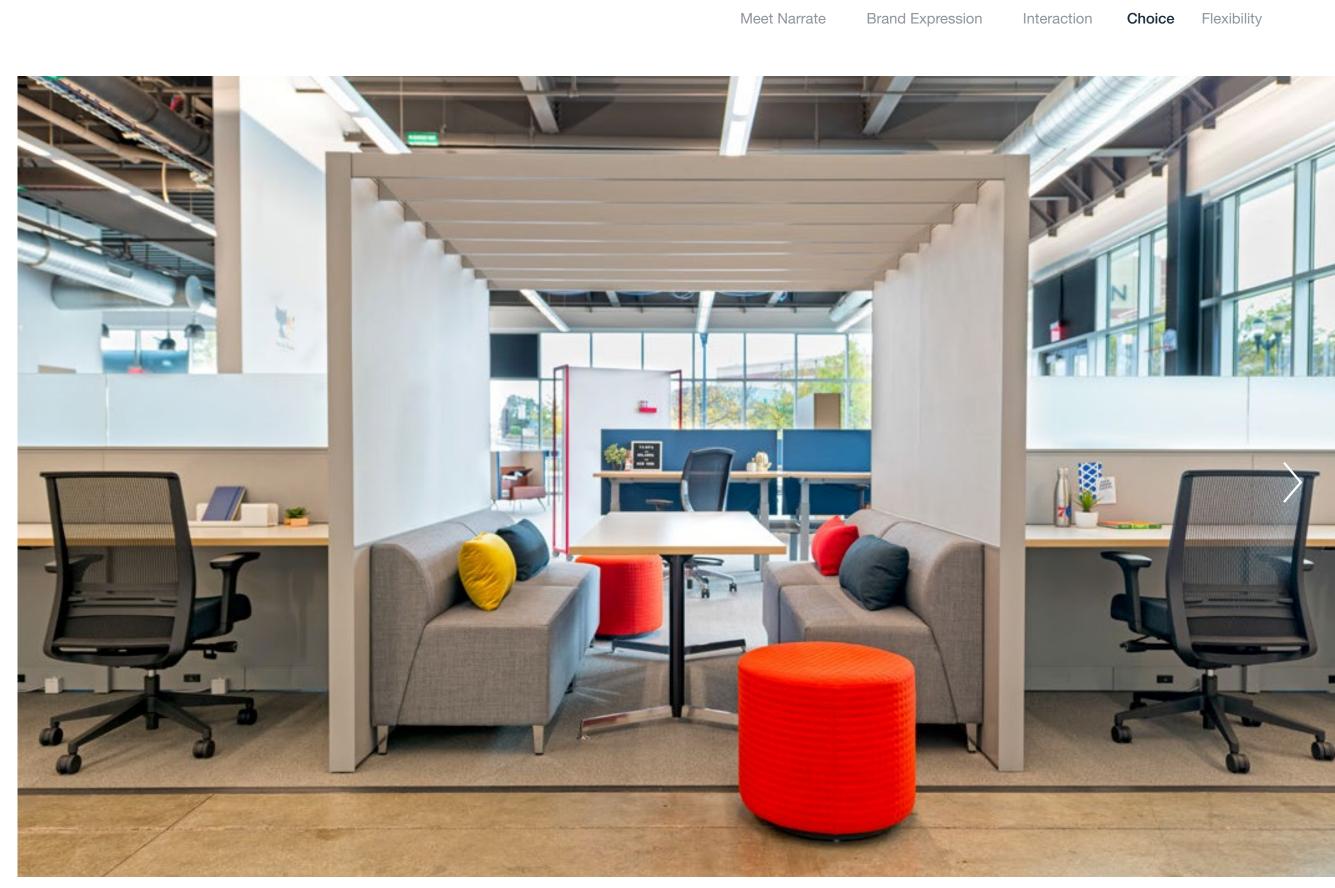

# A Champion for Choice

Narrate's flexible infrastructure accommodates independent or social work as needed, where needed—providing an agile workforce with the freedom of choice to work in their own, unique way.

# Providing Ultimate Flexibility

Narrate offers a versatile framework to create diverse layouts and accommodate varying privacy levels. Its modular and adaptable components combine in seemingly endless ways to support growth and change.