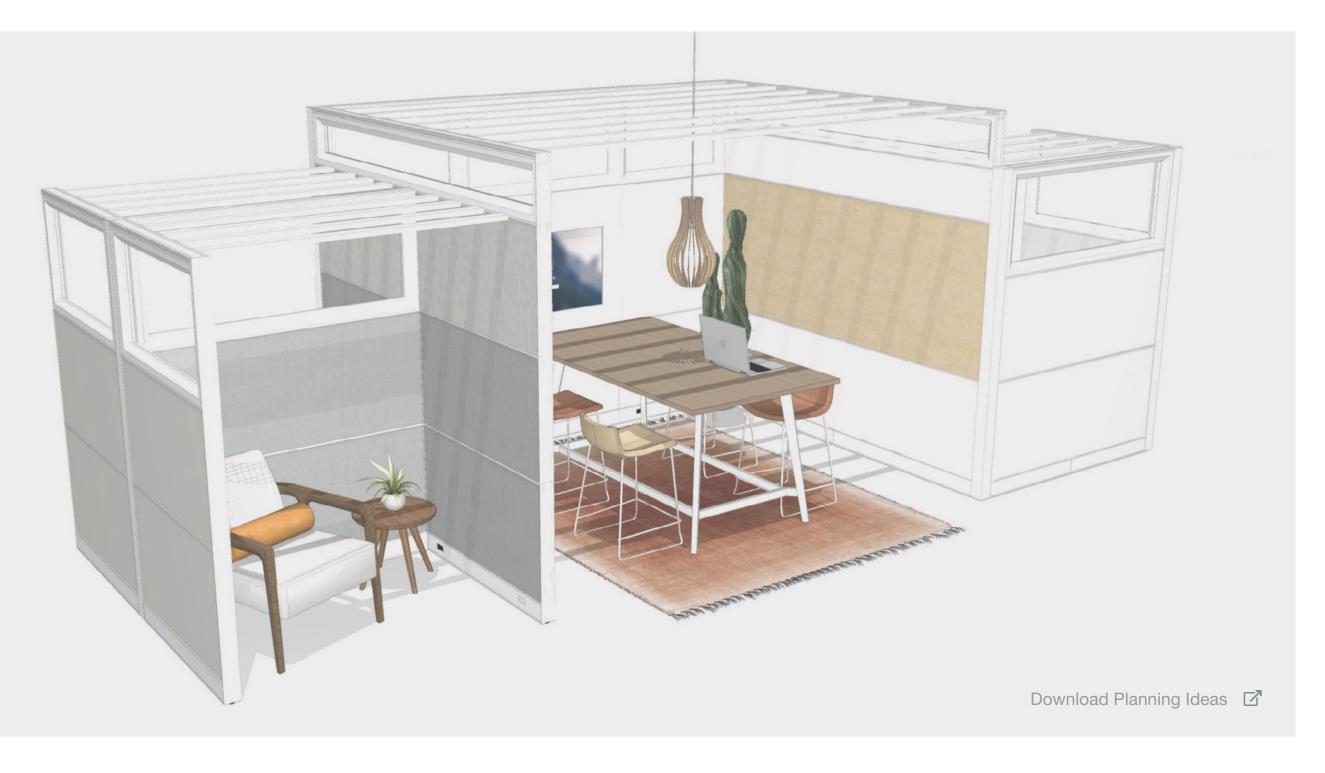

## **Setting Description**

Engaging spaces for activity-based working within the open plan. Layout accommodates individual work activities, private reflection, and intimate settings for one-on-one or small group discussions.

## **Supported Activities**

- Promotes visibility and connection while providing spatial barriers
- Supports individual work that requires privacy and concentration
- Accommodates personal reflection and renewal
- Supports small group information sharing and short-term one-onone meetings
- Provides drop-in space for conducting phone calls
- Enables freedom of choice by accommodating varying workstyles

## **Featured Products**

1. Narrate Systems Kimball

Х

2. Xsede Height-Adjustable Tables Kimball

3. Priority Desk Kimball

5. Footprint Worksurface 6. Melora Seating Kimball

4. Joelle Seating Kimball

Kimball