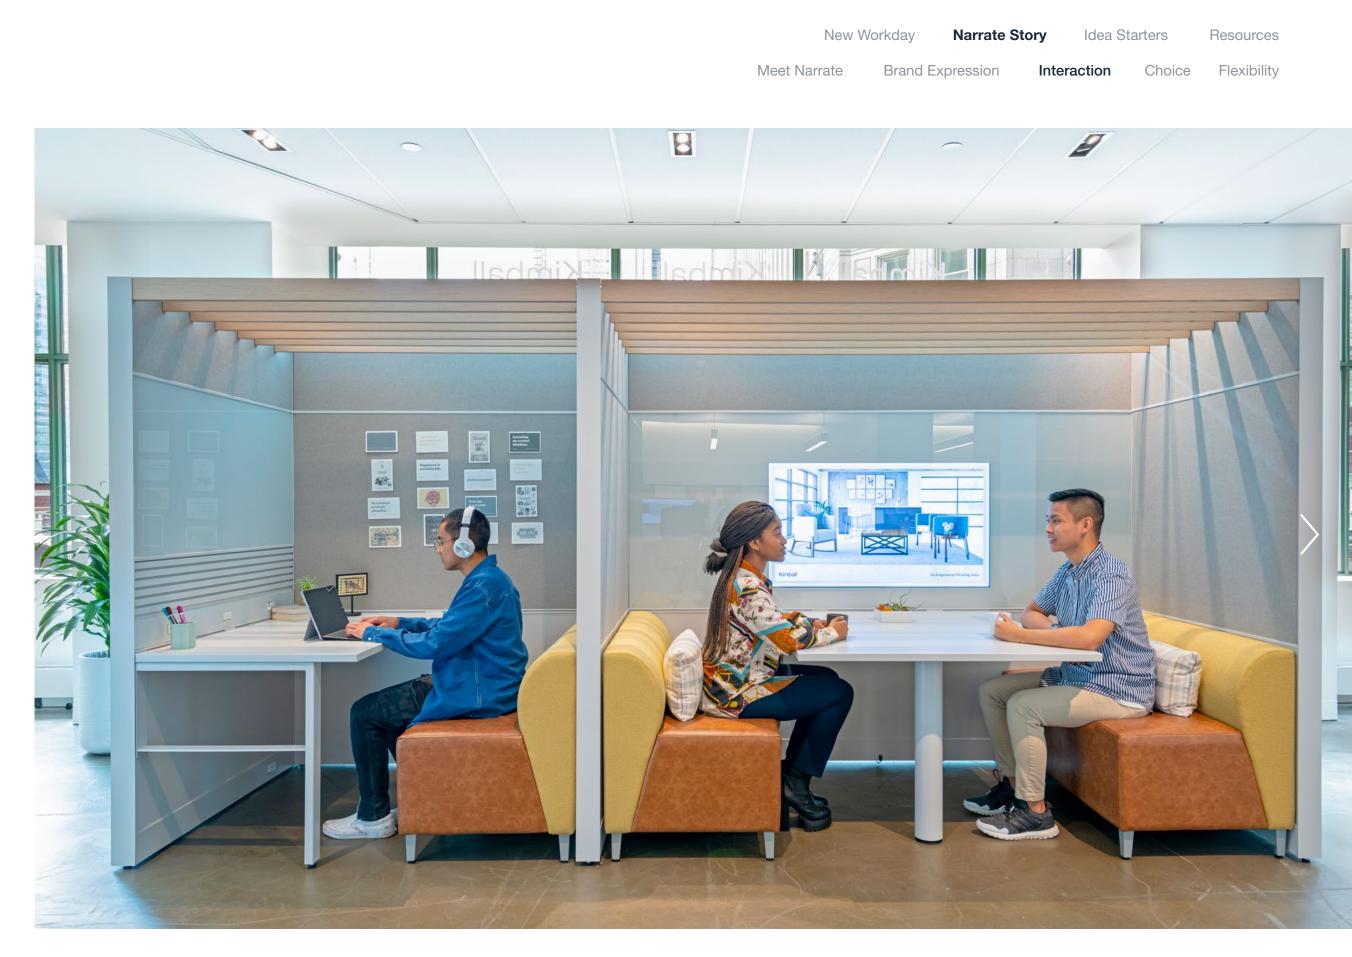

# Supporting Invaluable In-Person Interactions

Narrate's unique shelters and pergolas create engaging small group spaces that encourage social interaction and idea sharing.

**Kimball Narrate** 