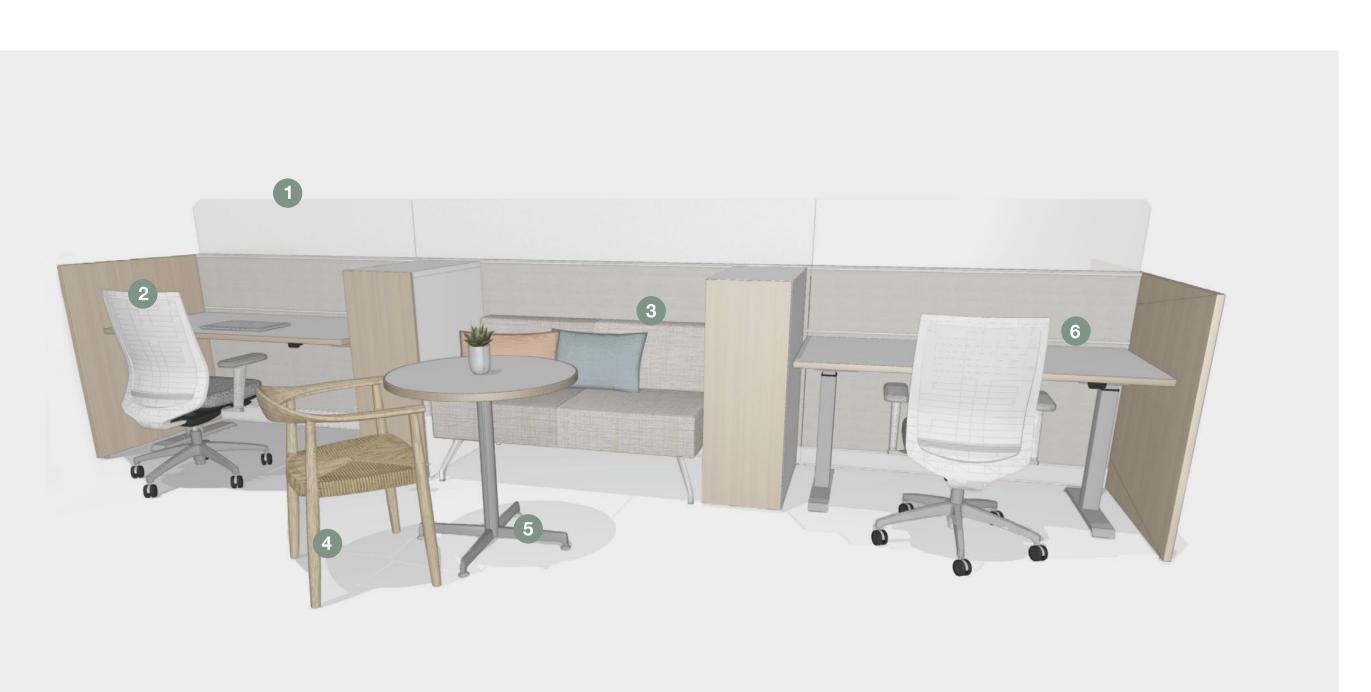

## **Setting Description**

Versatile layout that accommodates individual work activities, social interaction, and small group collaboration. This can be located adjacent to resident workspaces for teams to connect in the open plan.

#### **Supported Activities**

- Provides centralized area for small group collaboration and social activities
- Wall panels provide opportunities for visual display and information sharing
- Individual workspace could support resident or visitor for independent work or phone calls
- Promotes visibility and connection while providing spatial and sound barriers
- Enables freedom of choice by accommodating varying workstyles

## **Featured Products**

1. Narrate Kimball

3. Footprint Worksurface Kimball

5. Whimsy Seating National

2. Delgado Seating National

Х

4. Holden Table Etc.

6. Helio Seating Kimball