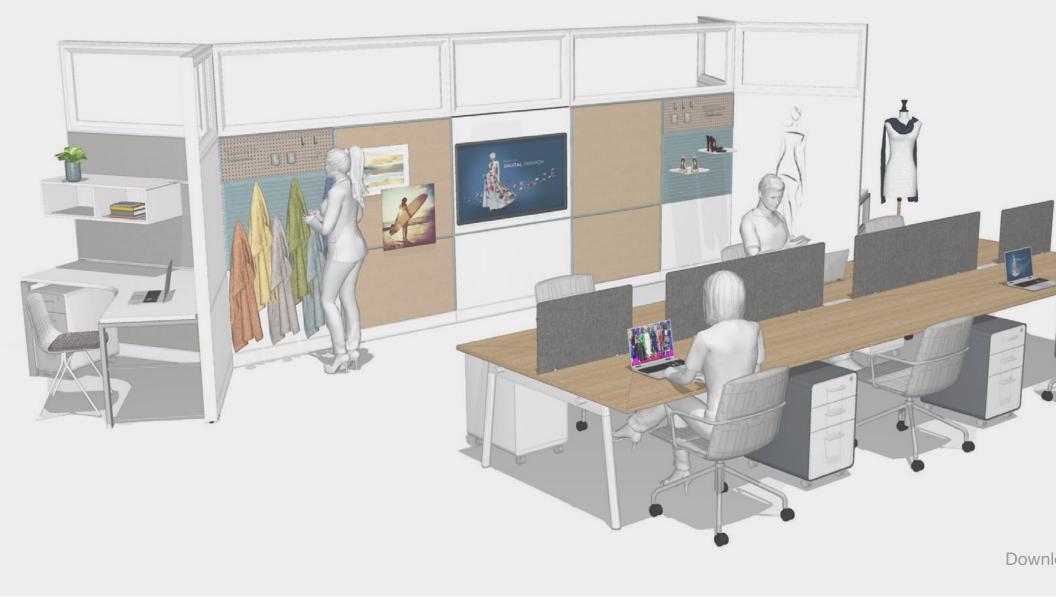

## **Setting Description**

Engaging spaces for personal reflection or group collaborative work within the open plan. These settings could be used to support nearby team members as personal breakaway spaces.

#### **Supported Activities**

- Promotes visibility and connection while providing spatial and sound barriers
- Supports small group information sharing and multi-faceted collaboration
- Accommodates personal reflection
  and renewal
- Provides space for conducting phone calls
- Enables freedom of choice by accommodating varying workstyles

## **Featured Products**

**1. Narrate Systems** Kimball

Х

2. Thatcher Seating Kimball

**3. Toss Bolster Pillow** National

**4. Tessera Table** National

5. Tessera Desk & Workstation National

6. Grin Seating National