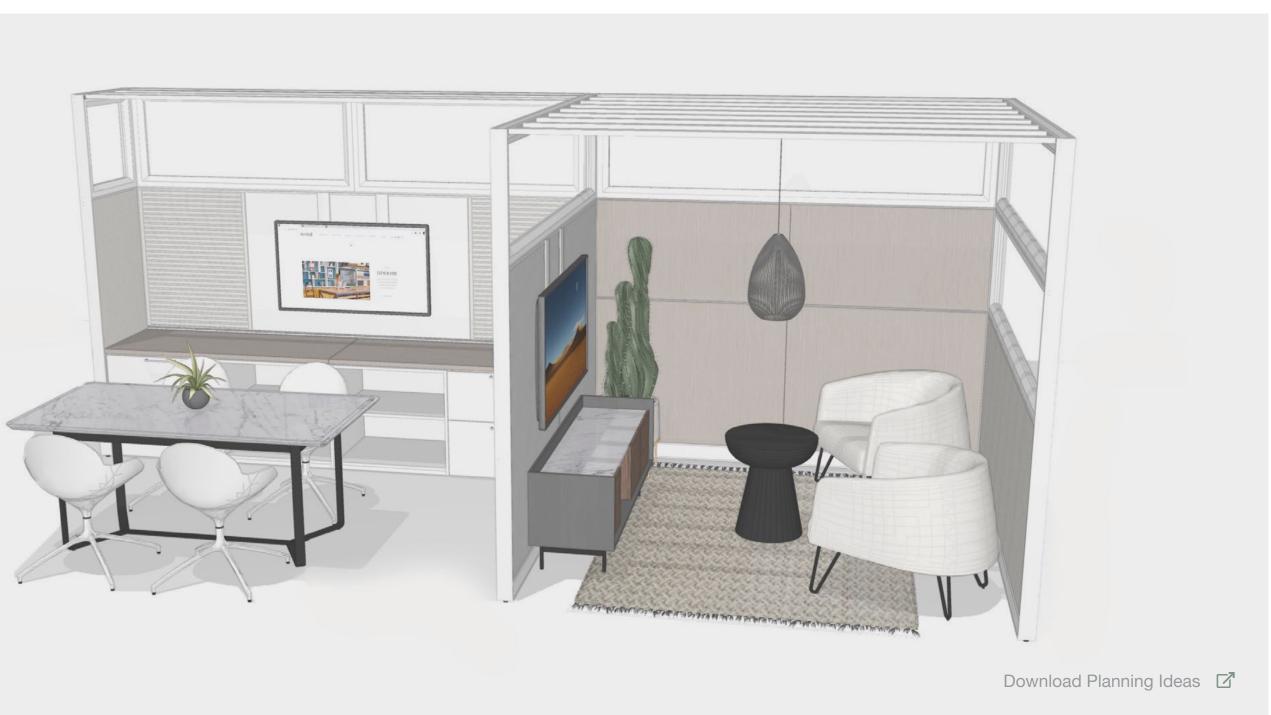

## **Setting Description**

Versatile layout that accommodates individual work activities, social interaction, and small group collaboration. This can be located adjacent to resident workspaces for teams to connect in the open plan.

#### **Supported Activities**

- Provides centralized area for small group collaboration and social activities
- Wall panels provide opportunities for visual display and information sharing
- Individual workspace could support resident or visitor for independent work or phone calls
- Promotes visibility and connection while providing spatial and sound barriers
- Enables freedom of choice by accommodating varying workstyles

## **Featured Products**

1. Narrate Kimball

3. Footprint Worksurface Kimball

5. Whimsy Seating National

2. Delgado Seating National

Х

4. Holden Table Etc.

6. Helio Seating Kimball