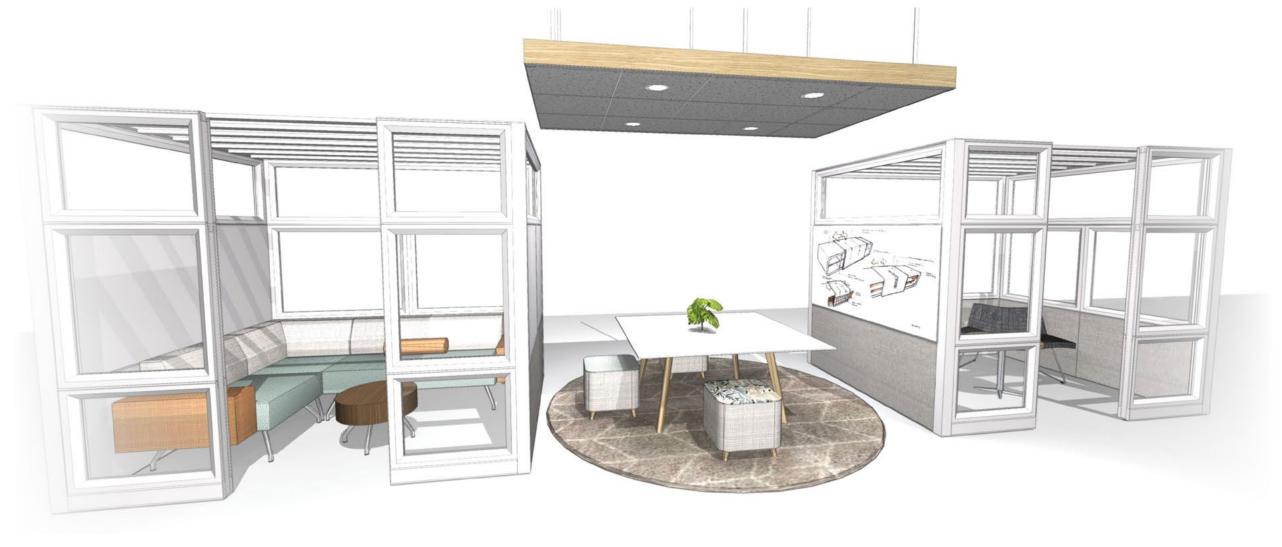

## **Setting Description**

Versatile layout that accommodates individual work activities, social interaction, and small group collaboration. This can be located adjacent to resident workspaces for teams to connect in the open plan.

Download Planning Ideas  $\square$ 

Featured Products Х

Supported Activities

Setting Description Featured Products

#### **Supported Activities**

- Provides centralized area for small group collaboration and social activities
- Wall panels provide opportunities for visual display and information sharing
- Individual workspace could support resident or visitor for independent work or phone calls
- Promotes visibility and connection while providing spatial and sound barriers
- Enables freedom of choice by accommodating varying workstyles