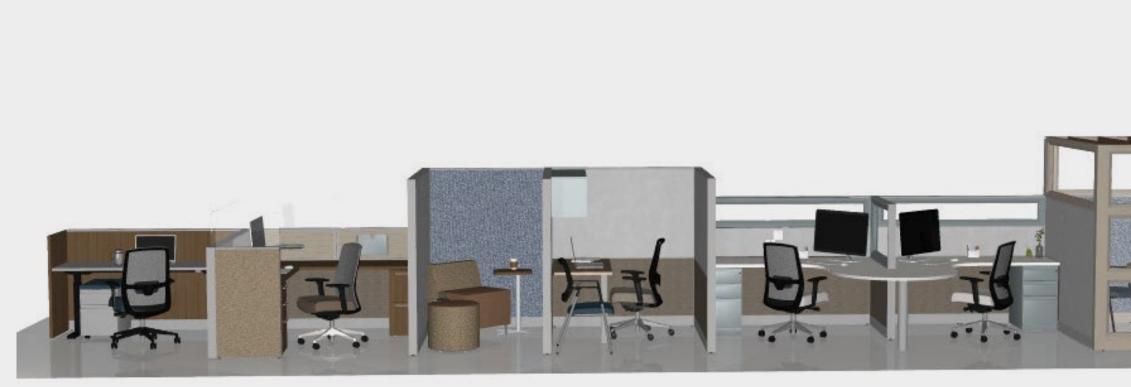

# Idea Starters

Kimball Narrate

Setting Description Supported Activities

## **Setting Description**

Engaging spaces for personal reflection or group collaborative work within the open plan. These settings could be used to support nearby team members as personal breakaway spaces.

#### **Supported Activities**

- Promotes visibility and connection while providing spatial and sound barriers
- Supports small group information sharing and multi-faceted collaboration
- Accommodates personal reflection
  and renewal
- Provides space for conducting phone calls
- Enables freedom of choice by accommodating varying workstyles

## **Featured Products**

**1. Narrate Systems** Kimball

Х

2. Thatcher Seating Kimball

**3. Toss Bolster Pillow** National

**4. Tessera Table** National

5. Tessera Desk & Workstation National

6. Grin Seating National