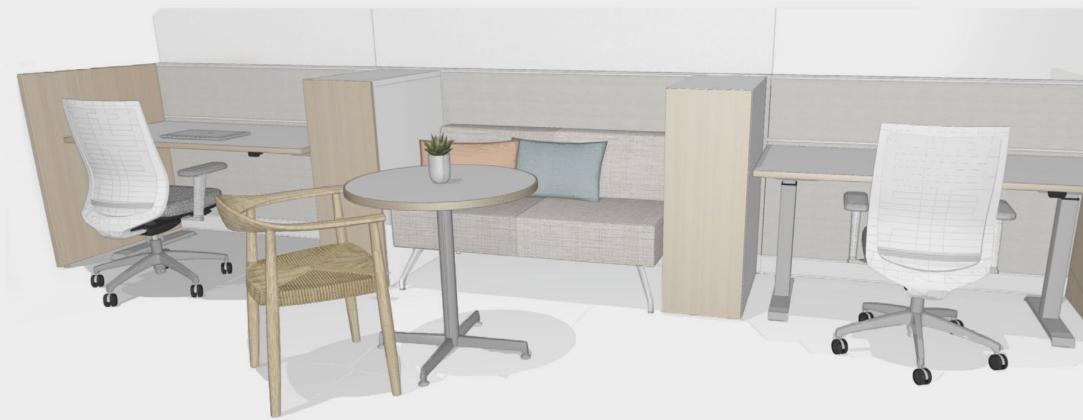

## **Setting Description**

Versatile layout that accommodates individual work activities, social interaction, and small group collaboration. This can be located adjacent to resident workspaces for teams to connect in the open plan.

#### **Supported Activities**

- Provides centralized area for small group collaboration and social activities
- Wall panels provide opportunities for visual display and information sharing
- Individual workspace could support resident or visitor for independent work or phone calls
- Promotes visibility and connection while providing spatial and sound barriers
- Enables freedom of choice by accommodating varying workstyles

## **Featured Products**

1. Narrate Kimball

3. Footprint Worksurface Kimball

5. Whimsy Seating National

2. Delgado Seating National

Х

4. Holden Table Etc.

6. Helio Seating Kimball