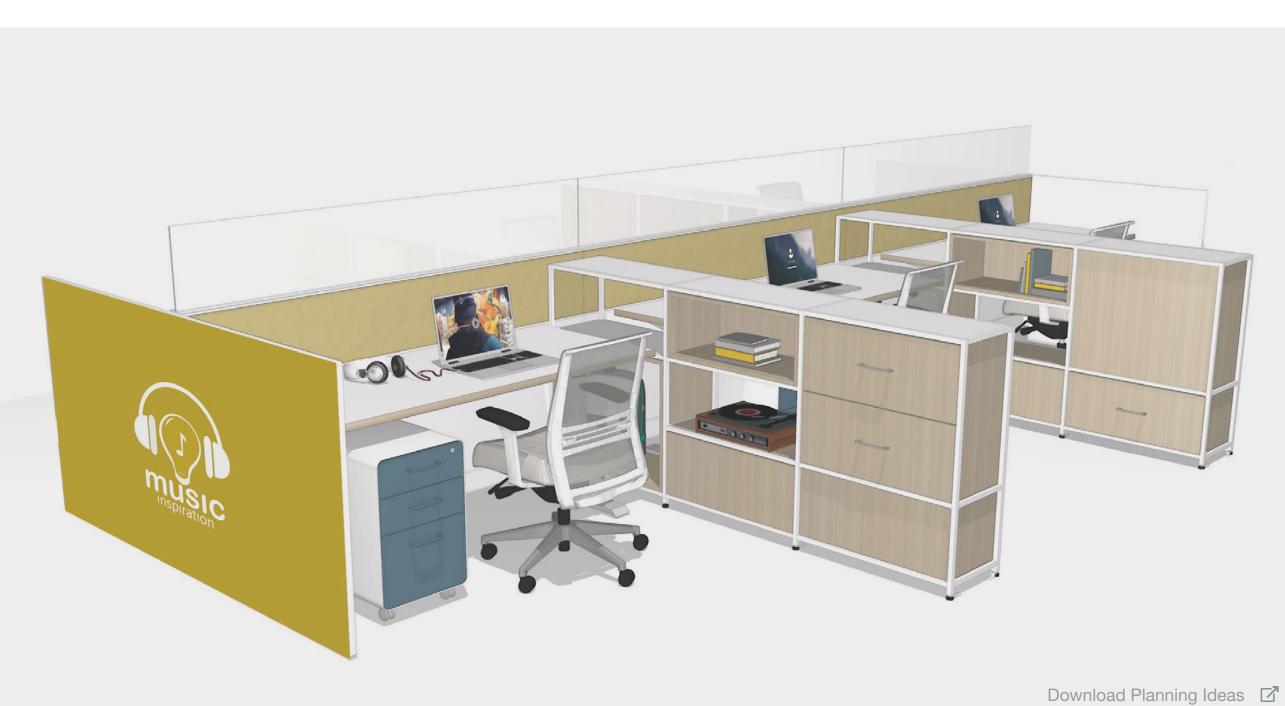

## **Setting Description**

Welcoming and visually engaging dedicated spaces for individual focus work in the open plan.

Featured Products Х

Setting Description

Supported **Activities** 

88

Download Planning Ideas

## **Supported Activities**

- Eliminates noise and visual distractions
- Supports individual work that requires privacy and concentration
- Promotes visibility and connection while providing spatial and sound barriers
- Accommodates personal reflection and renewal
- Vertical storage provides spaceefficient organization while creating a boundary
- Customizable end panels communicate brand and connect workers with organization's purpose

#### **Featured Products**

**1. Narrate** Kimball

Х

**2. Joya Seating** Kimball

3. Stow 3-Drawer File Cabinet, Rolling Storage Poppin

**4. Lochlyn Storage** National

Featured Products

Setting Description Supported Activities