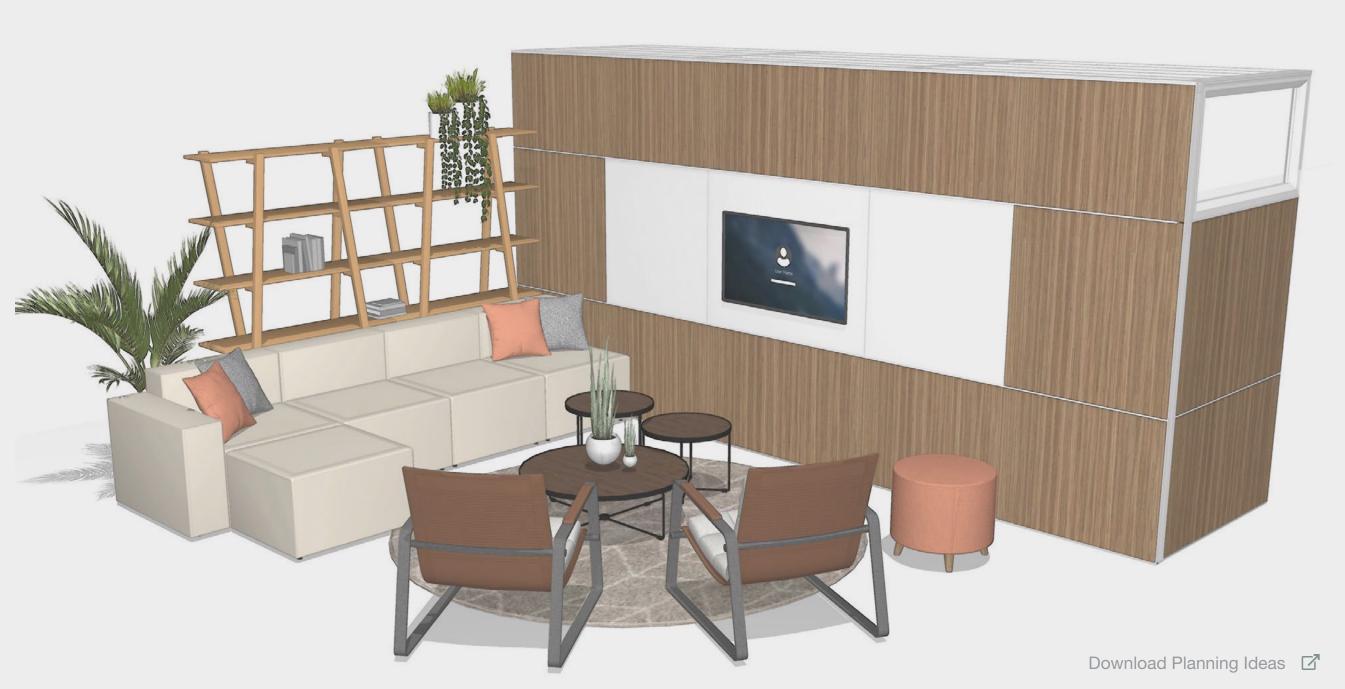

# Idea Starters

Kimball Narrate

Setting Description Supported Activities

## **Setting Description**

Engaging spaces for personal reflection or group collaborative work within the open plan. These settings could be used to support nearby team members as personal breakaway spaces.

#### **Supported Activities**

- Promotes visibility and connection while providing spatial and sound barriers
- Supports small group information sharing and multi-faceted collaboration
- Accommodates personal reflection
  and renewal
- Provides space for conducting phone calls
- Enables freedom of choice by accommodating varying workstyles

## **Featured Products**

**1. Narrate Systems** Kimball

Х

2. Thatcher Seating Kimball

**3. Toss Bolster Pillow** National

**4. Tessera Table** National

5. Tessera Desk & Workstation National

6. Grin Seating National