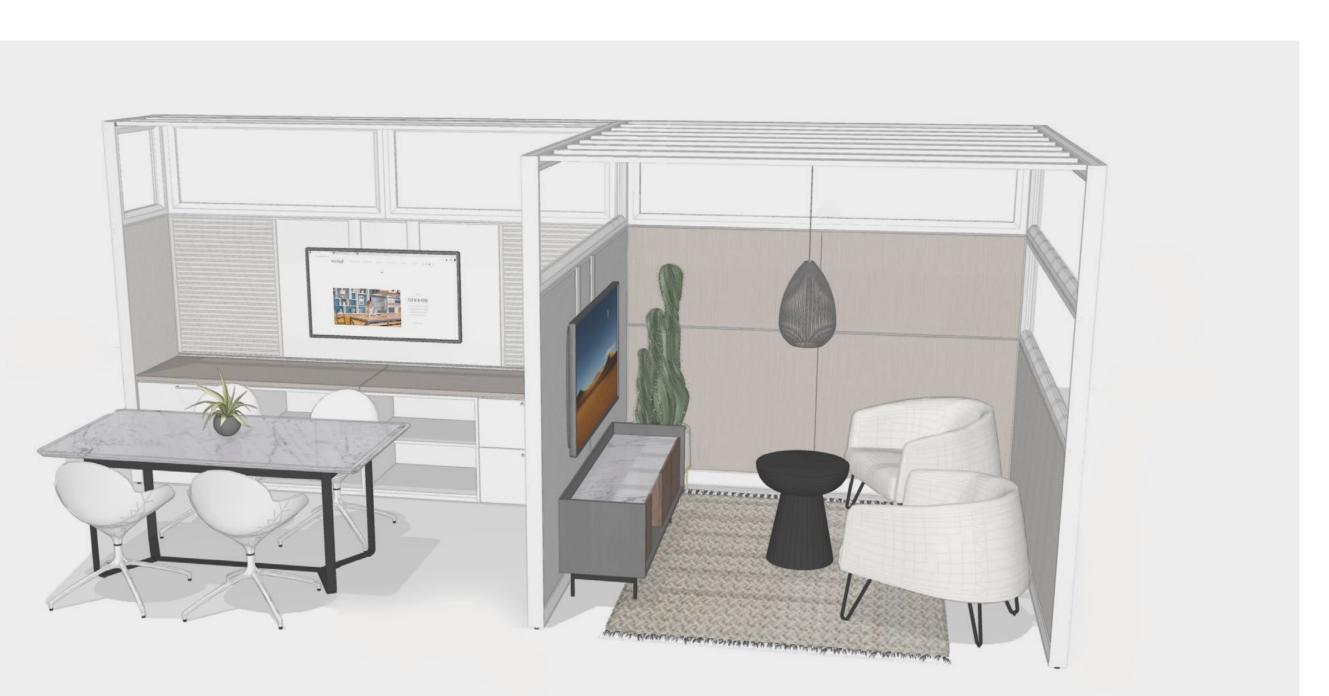

# Idea Starters

Kimball Narrate

Setting Description Supported Activities

## **Setting Description**

Engaging spaces for personal reflection or group collaborative work within the open plan. These settings could be used to support nearby team members as personal breakaway spaces.

#### **Supported Activities**

- Promotes visibility and connection while providing spatial and sound barriers
- Supports small group information sharing and multi-faceted collaboration
- Accommodates personal reflection
  and renewal
- Provides space for conducting phone calls
- Enables freedom of choice by accommodating varying workstyles

## **Featured Products**

**1. Narrate Systems** Kimball

Х

2. Thatcher Seating Kimball

**3. Toss Bolster Pillow** National

**4. Tessera Table** National

5. Tessera Desk & Workstation National

6. Grin Seating National