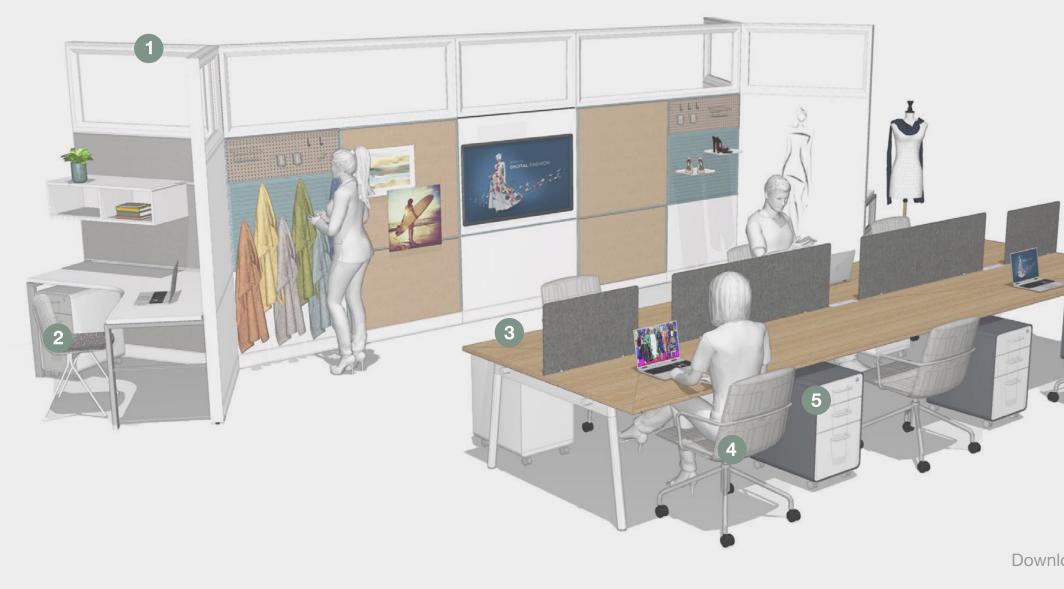

## **Setting Description**

Engaging spaces for personal reflection or group collaborative work within the open plan. These settings could be used to support nearby team members as personal breakaway spaces.

#### **Supported Activities**

- Promotes visibility and connection while providing spatial and sound barriers
- Supports small group information sharing and multi-faceted collaboration
- Accommodates personal reflection
  and renewal
- Provides space for conducting phone calls
- Enables freedom of choice by accommodating varying workstyles

## **Featured Products**

**1. Narrate Systems** Kimball

Х

2. Thatcher Seating Kimball

**3. Toss Bolster Pillow** National

**4. Tessera Table** National

5. Tessera Desk & Workstation National

6. Grin Seating National