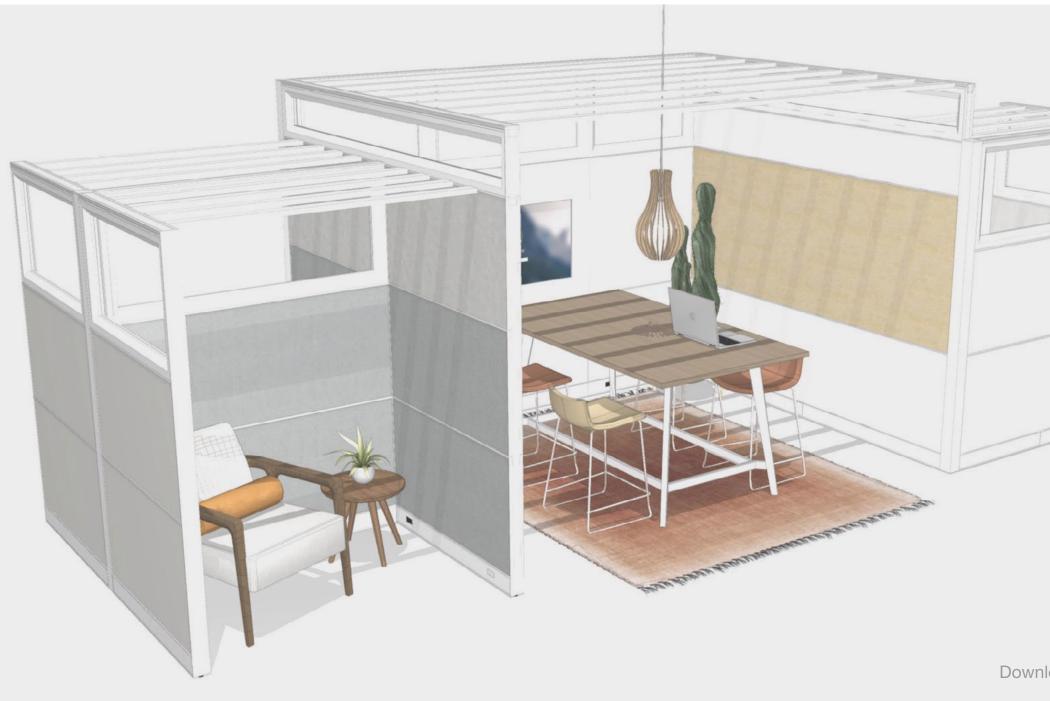

## **Setting Description**

Engaging spaces for activity-based working within the open plan. Layout accommodates individual work activities, private reflection, and intimate settings for one-on-one or small group discussions.

## **Supported Activities**

- Promotes visibility and connection while providing spatial barriers
- Supports individual work that requires privacy and concentration
- Accommodates personal reflection and renewal
- Supports small group information sharing and short-term one-onone meetings
- Provides drop-in space for conducting phone calls
- Enables freedom of choice by accommodating varying workstyles

## **Featured Products**

1. Narrate Systems Kimball

Х

2. Xsede Height-Adjustable Tables Kimball

3. Priority Desk Kimball

5. Footprint Worksurface 6. Melora Seating Kimball

4. Joelle Seating Kimball

Kimball