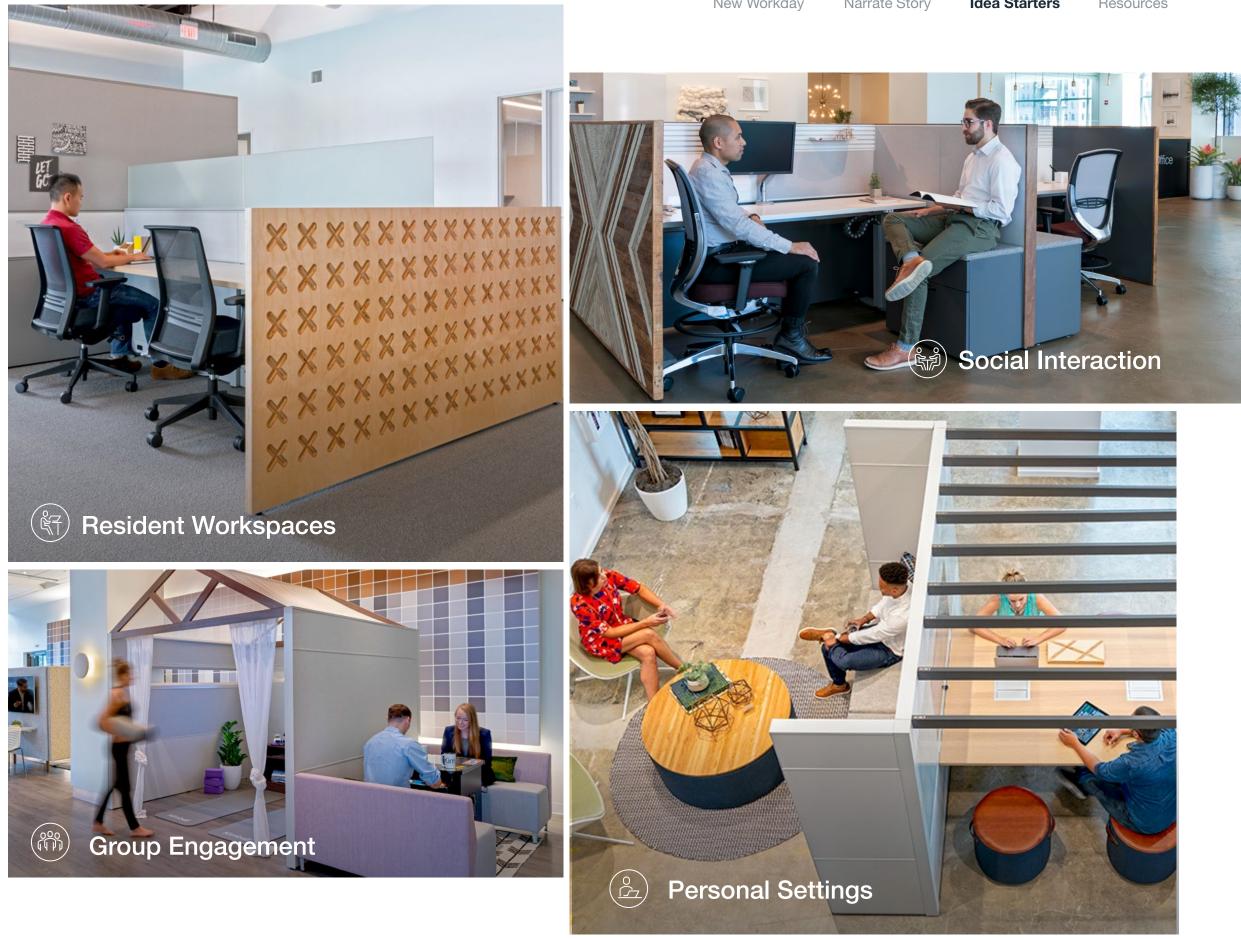

# Idea Starters

Kimball Narrate

Setting Description Supported Activities

## **Setting Description**

Engaging spaces for personal reflection or group collaborative work within the open plan. These settings could be used to support nearby team members as personal breakaway spaces.

#### **Supported Activities**

- Promotes visibility and connection while providing spatial and sound barriers
- Supports small group information sharing and multi-faceted collaboration
- Accommodates personal reflection
  and renewal
- Provides space for conducting phone calls
- Enables freedom of choice by accommodating varying workstyles