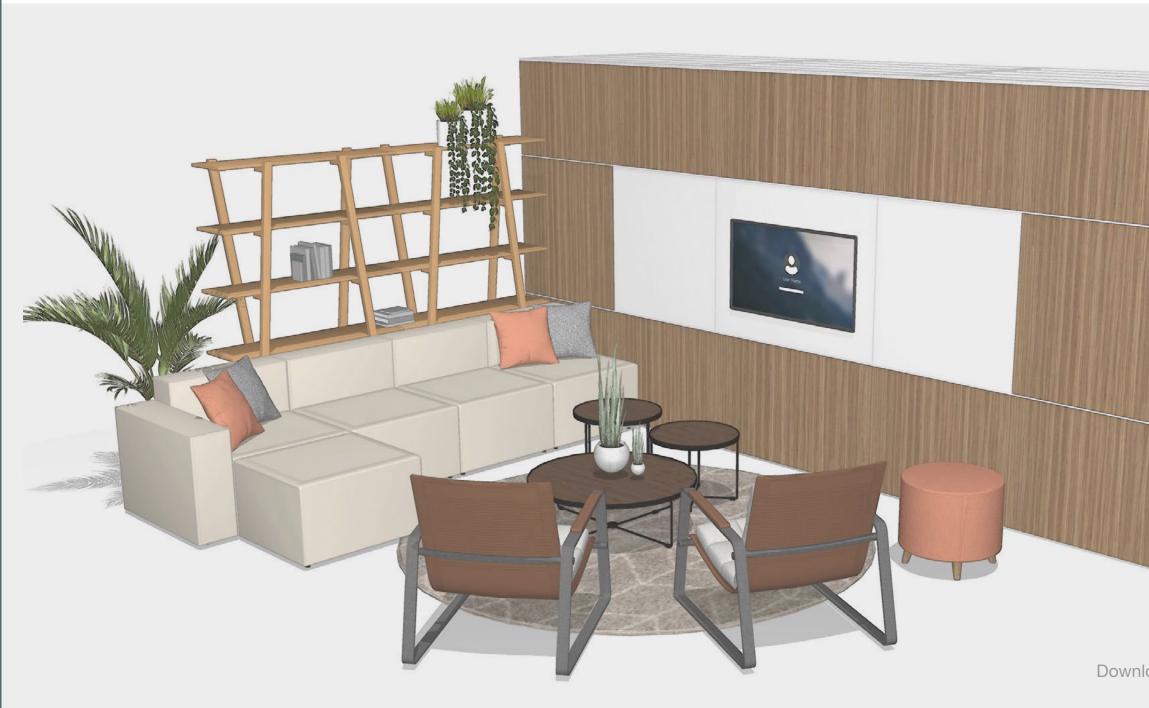

#### **Setting Description**

Dedicated spaces for small group collaborative work or social engagement. Creates hubs of interaction within the open plan.

Download Planning Ideas  $\square$ 

Featured Products Х

## **Supported Activities**

- Eliminates noise and visual distractions
- Supports small group information sharing and multi-faceted collaboration
- Provides private lounge setting for social activities and relaxation

Download Planning Ideas  $\square$ 

Featured Products

Setting

Description

Supported Activities

1. Narrate Systems Kimball

X

2. Joelle Lounge Kimball