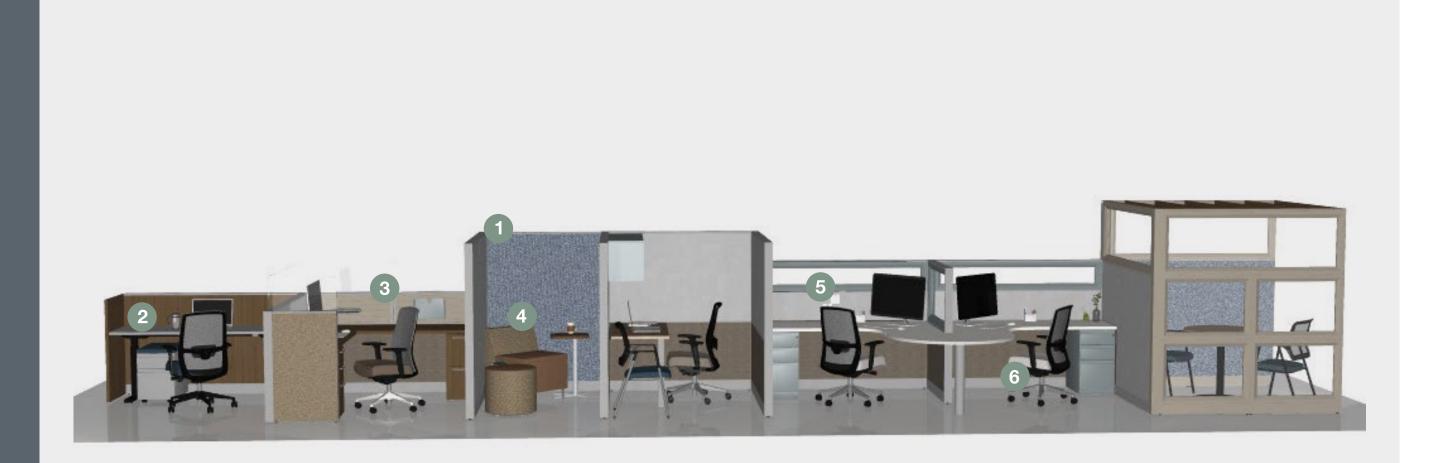

# Idea Starters

Kimball Narrate

Setting Description Supported Activities

## **Setting Description**

Engaging spaces for personal reflection or group collaborative work within the open plan. These settings could be used to support nearby team members as personal breakaway spaces.

#### **Supported Activities**

- Promotes visibility and connection while providing spatial and sound barriers
- Supports small group information sharing and multi-faceted collaboration
- Accommodates personal reflection
  and renewal
- Provides space for conducting phone calls
- Enables freedom of choice by accommodating varying workstyles

## **Featured Products**

**1. Narrate Systems** Kimball

Х

2. Thatcher Seating Kimball

**3. Toss Bolster Pillow** National

**4. Tessera Table** National

5. Tessera Desk & Workstation National

6. Grin Seating National