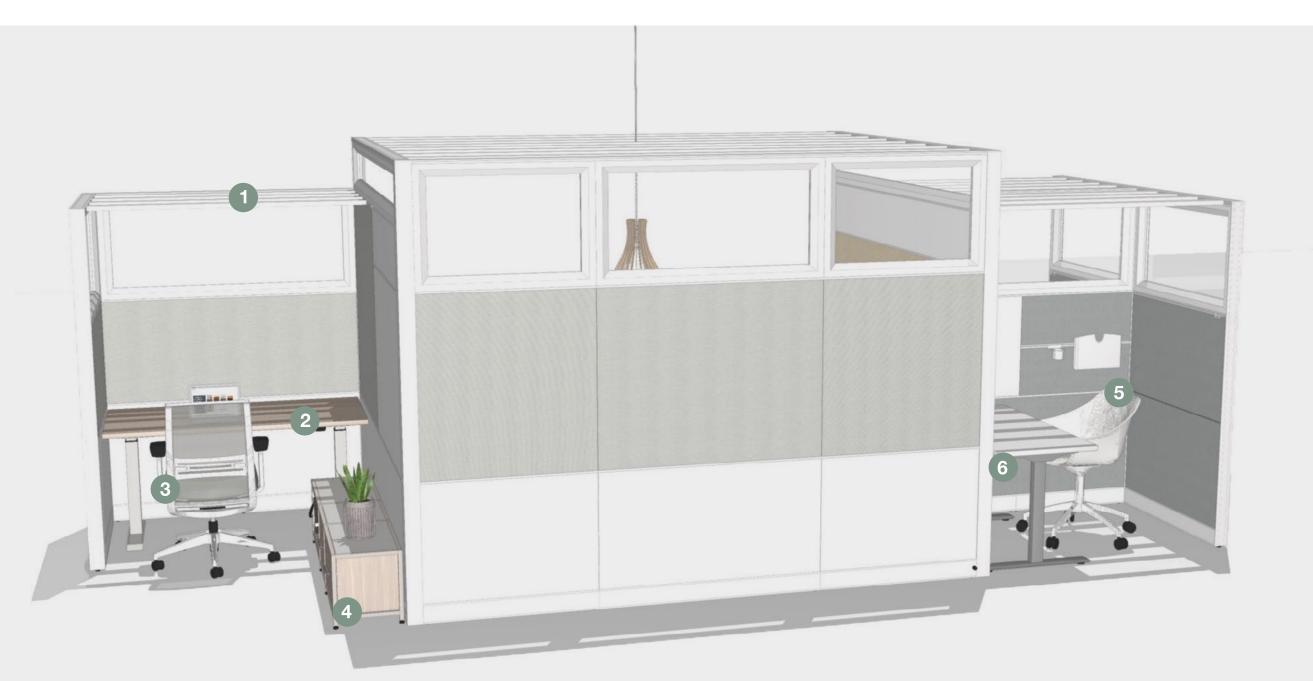

# Meet Narrate

A holistic workplace solution that can be dialed up or down as needed to support culture, creativity, connection, communication, and concentration.

# Engaging Spaces for Brand Expression

Narrate can tell your unique story and help workers feel more connected to the organization through custom graphics, mixed materials, and panels that go from bold to subtle, timeless to contemporary.

# Supporting Invaluable In-Person Interactions

Narrate's unique shelters and pergolas create engaging small group spaces that encourage social interaction and idea sharing.

**Kimball Narrate** 

# A Champion for Choice

Narrate's flexible infrastructure accommodates independent or social work as needed, where needed—providing an agile workforce with the freedom of choice to work in their own, unique way.

# Providing Ultimate Flexibility

Narrate offers a versatile framework to create diverse layouts and accommodate varying privacy levels. Its modular and adaptable components combine in seemingly endless ways to support growth and change.