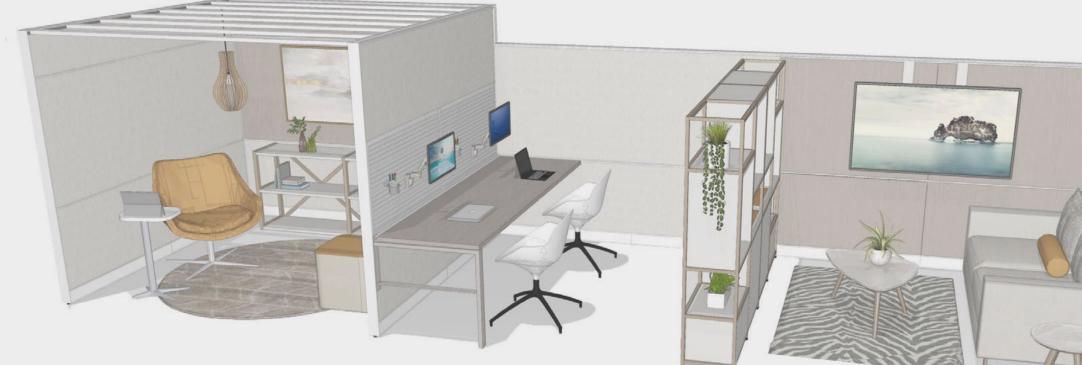

## **Setting Description**

Engaging spaces for activity-based working within the open plan. Layout accommodates individual work activities, private reflection, and intimate settings for one-on-one or small group discussions.

## **Supported Activities**

- Promotes visibility and connection while providing spatial barriers
- Supports individual work that requires privacy and concentration
- Accommodates personal reflection and renewal
- Supports small group information sharing and short-term one-onone meetings
- Provides drop-in space for conducting phone calls
- Enables freedom of choice by accommodating varying workstyles