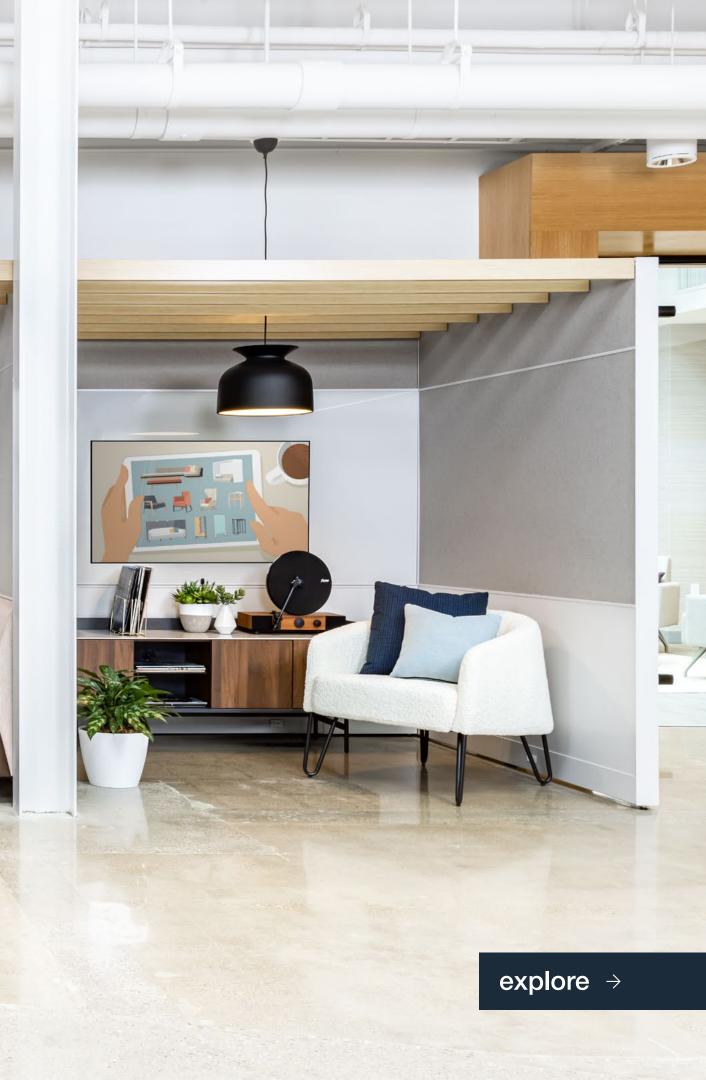

#### A Hybrid Approach to Work Location

Hybrid work is the new normal and now a preferred way of working.

72% of global knowledge workers prefer a hybrid work arrangement that combines the home and the office.<sup>1</sup>

Source: 1) Slack, March 2020 2) Jones Lang LaSalle, November 2020

New Workday Narrate Story Idea Starters Resources

**75% of workers** expect their employers to support working at home.

**1 in 3** workers ask for a dedicated allowance to set up a proper work environment at home.<sup>2</sup>