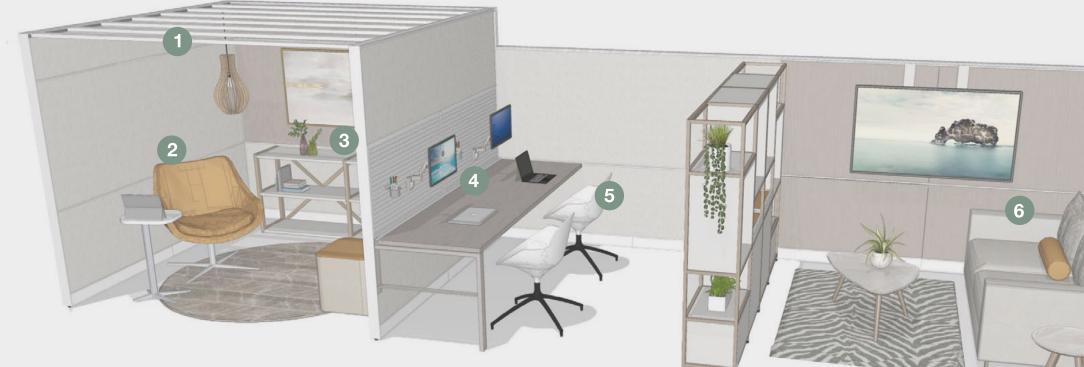

## **Setting Description**

Engaging spaces for activity-based working within the open plan. Layout accommodates individual work activities, private reflection, and intimate settings for one-on-one or small group discussions.

## **Supported Activities**

- Promotes visibility and connection while providing spatial barriers
- Supports individual work that requires privacy and concentration
- Accommodates personal reflection and renewal
- Supports small group information sharing and short-term one-onone meetings
- Provides drop-in space for conducting phone calls
- Enables freedom of choice by accommodating varying workstyles

## **Featured Products**

1. Narrate Systems Kimball

Х

2. Xsede Height-Adjustable Tables Kimball

3. Priority Desk Kimball

5. Footprint Worksurface 6. Melora Seating Kimball

4. Joelle Seating Kimball

Kimball