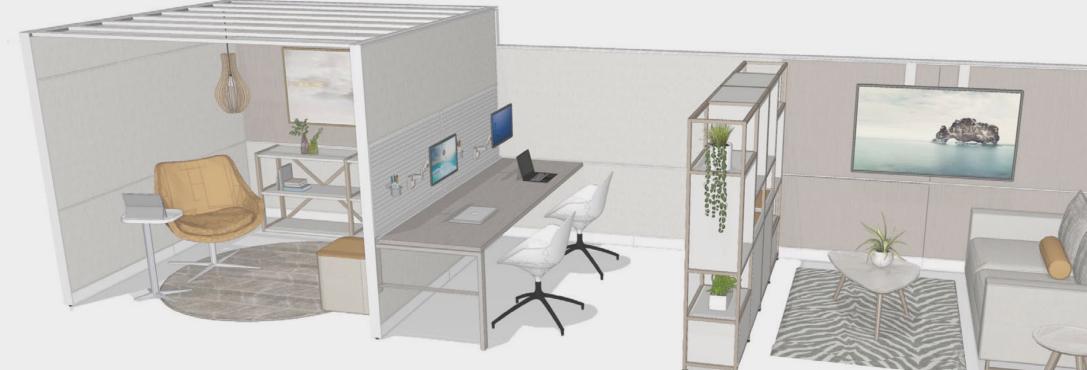

# Idea Starters

Kimball Narrate

Setting Description Supported Activities

## **Setting Description**

Engaging spaces for personal reflection or group collaborative work within the open plan. These settings could be used to support nearby team members as personal breakaway spaces.

#### **Supported Activities**

- Promotes visibility and connection while providing spatial and sound barriers
- Supports small group information sharing and multi-faceted collaboration
- Accommodates personal reflection
  and renewal
- Provides space for conducting phone calls
- Enables freedom of choice by accommodating varying workstyles

## **Featured Products**

**1. Narrate Systems** Kimball

Х

2. Thatcher Seating Kimball

**3. Toss Bolster Pillow** National

**4. Tessera Table** National

5. Tessera Desk & Workstation National

6. Grin Seating National