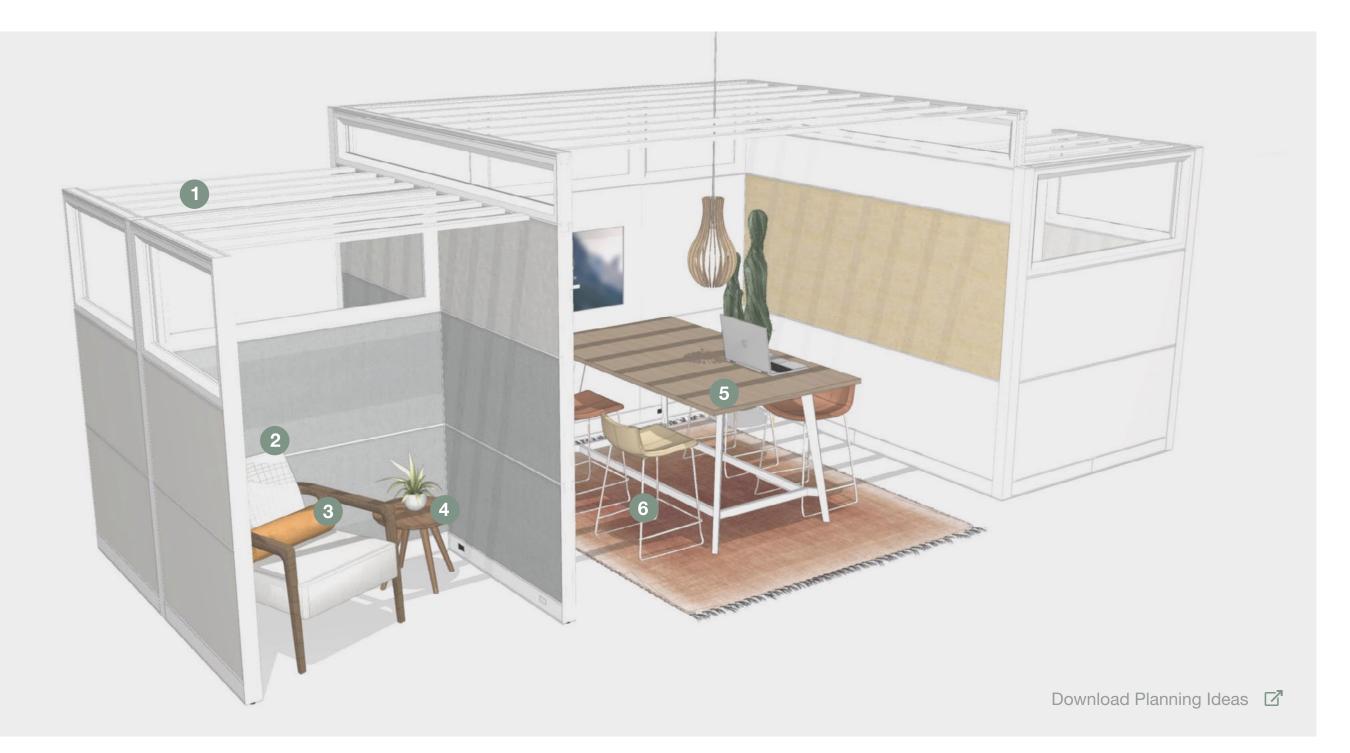

## **Setting Description**

Engaging spaces for activity-based working within the open plan. Layout accommodates individual work activities, private reflection, and intimate settings for one-on-one or small group discussions.

## **Supported Activities**

- Promotes visibility and connection while providing spatial barriers
- Supports individual work that requires privacy and concentration
- Accommodates personal reflection and renewal
- Supports small group information sharing and short-term one-onone meetings
- Provides drop-in space for conducting phone calls
- Enables freedom of choice by accommodating varying workstyles

## **Featured Products**

1. Narrate Systems Kimball

Х

2. Xsede Height-Adjustable Tables Kimball

3. Priority Desk Kimball

5. Footprint Worksurface 6. Melora Seating Kimball

4. Joelle Seating Kimball

Kimball