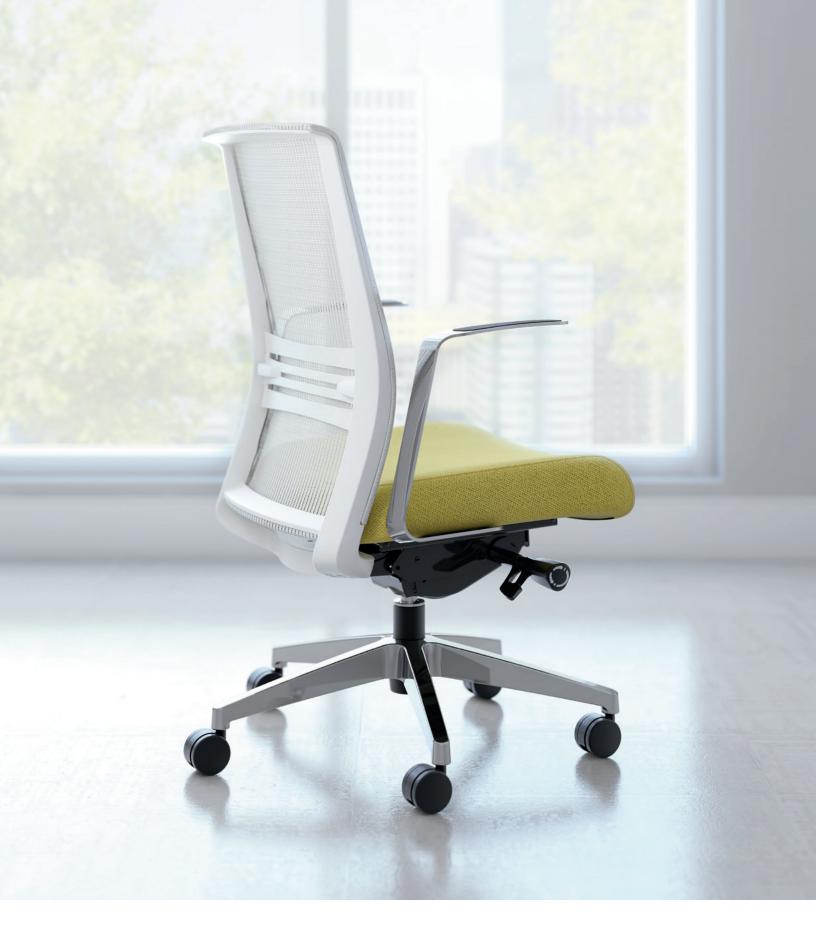

## **Designed Just for You**

Joya is an ergonomic and sophisticated seating solution for active work areas. With a modern, confident aesthetic and multiple base, frame, arm, and material options, Joya is specifically designed for increased comfort. The side chair (armless or with arms) can be stacked for ease of storage. Choose from task, guest, or stool options to support dynamic spaces. Also shown Workstations: **EverySpace**\* Panel System: **Etarran**<sup>™</sup> Occasional Seating: **Joelle**<sup>™</sup>

# Joya<sup>®</sup>