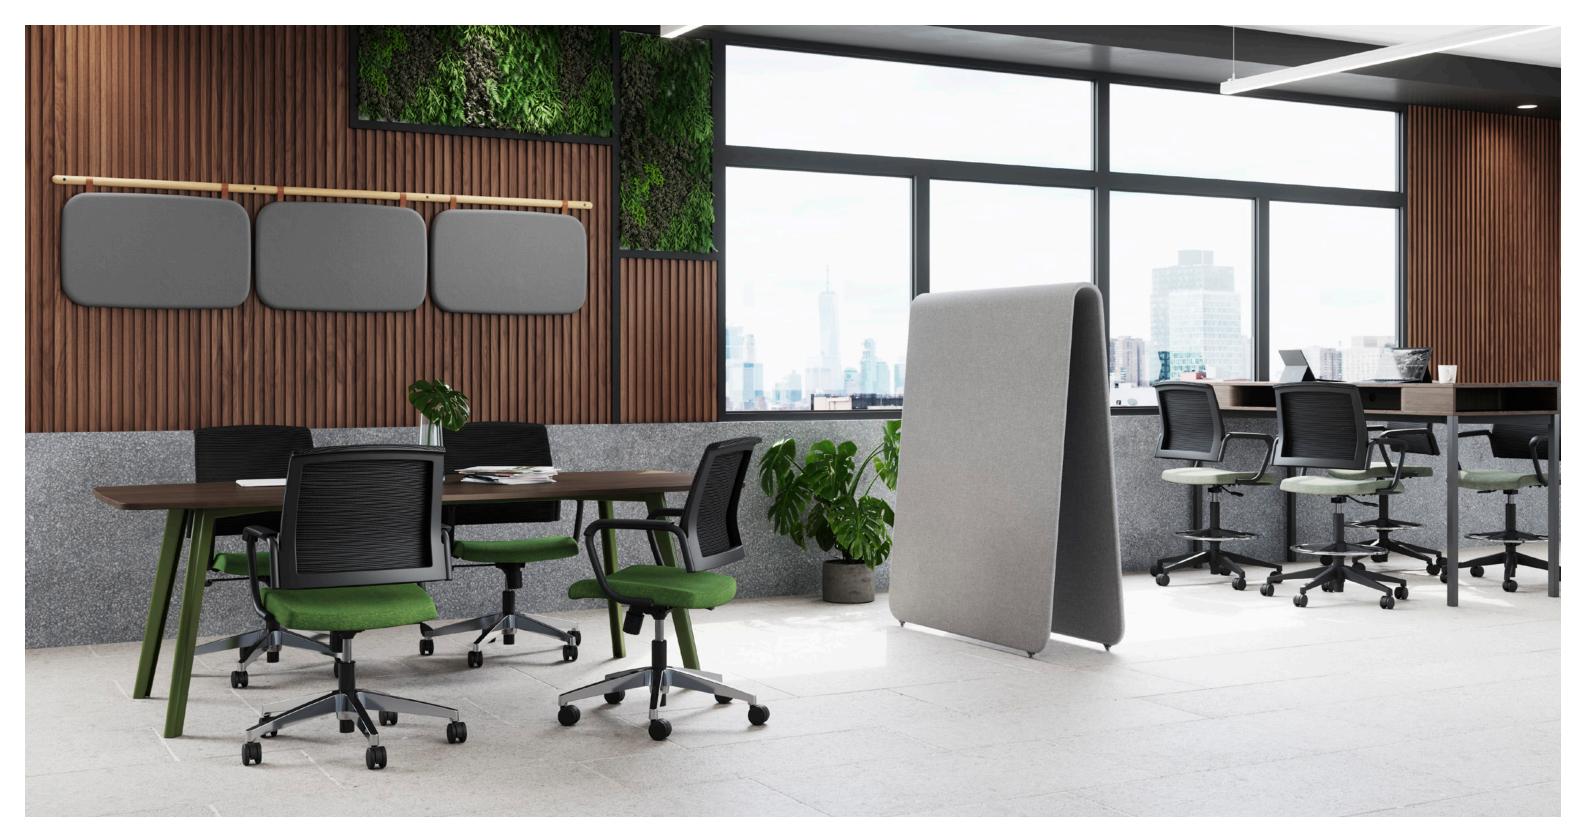

## **Casual Comfort**

Joya is just as functional and versatile out in the open as it is in office or meeting spaces. The half back option creates a visually appealing, lighter scale that easily blends in with expansive environments. *Also shown* Multipurpose Tables**: Kore**\* Space Divider & Wall Panels: **Paradolia**\*