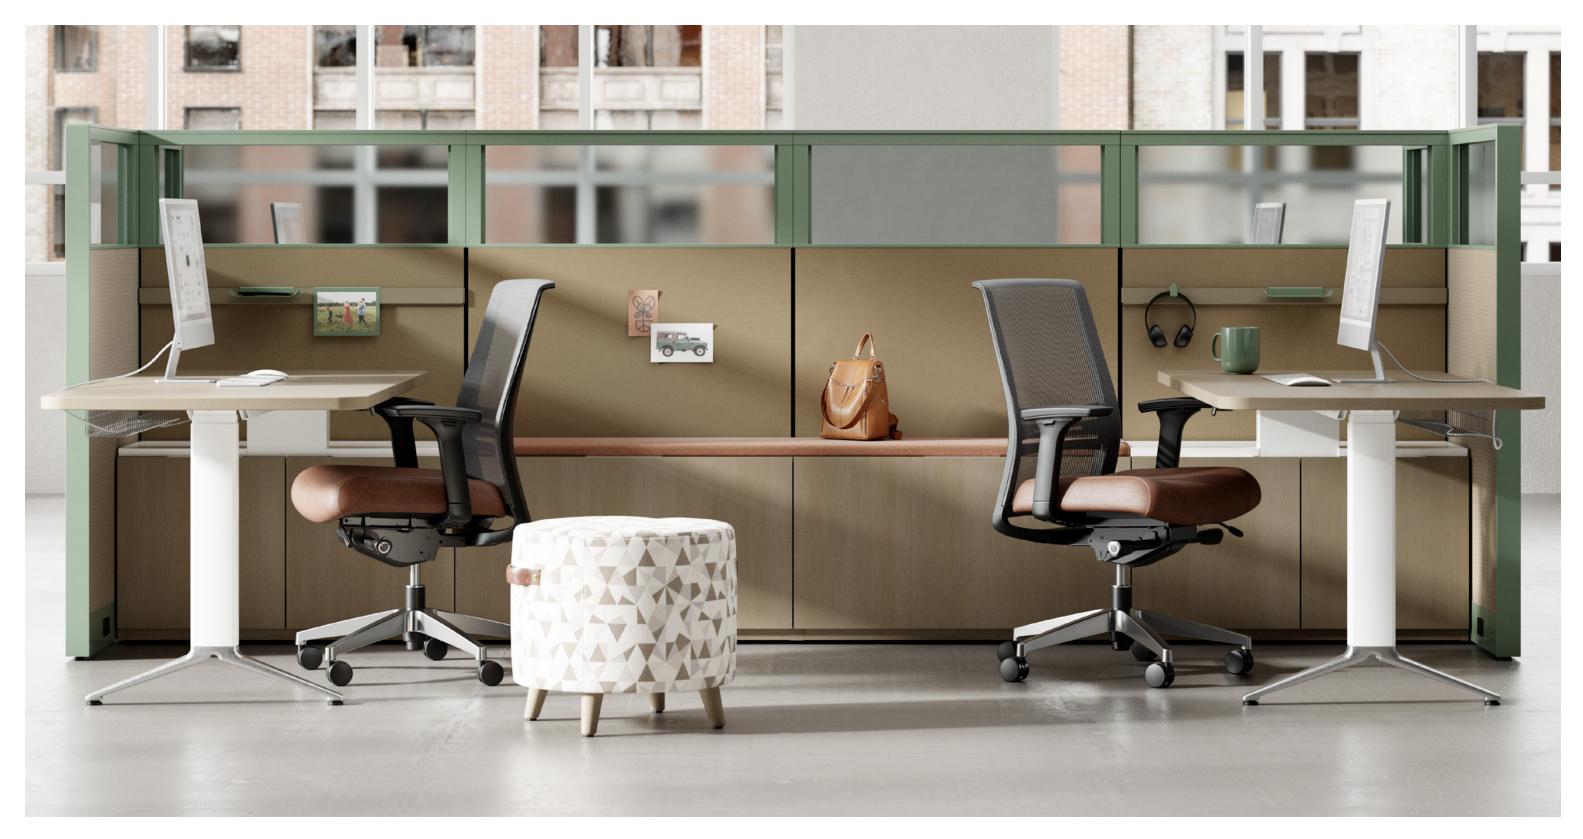

## **Designed Just for You**

Joya is an ergonomic and sophisticated seating solution for active work areas. With a modern, confident aesthetic and multiple base, frame, arm, and material options, Joya is specifically designed for increased comfort. The side chair (armless or with arms) can be stacked for ease of storage. Choose from task, guest, or stool options to support dynamic spaces. Also shown Workstations: **EverySpace**\* Panel System: **Etarran**<sup>™</sup> Occasional Seating: **Joelle**<sup>™</sup>