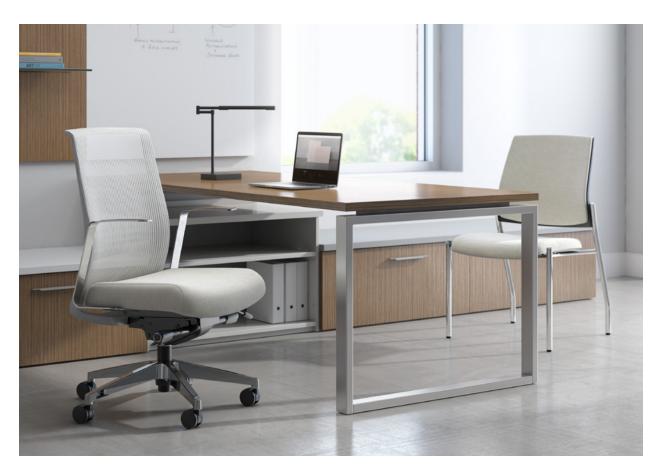

## **Designed Just for You**

Joya is an ergonomic and sophisticated seating solution for active work areas. With a modern, confident aesthetic and multiple base, frame, arm, and material options, Joya is specifically designed for increased comfort. The side chair (armless or with arms) can be stacked for ease of storage. Choose from task, guest, or stool options to support dynamic spaces. Also shown Workstations: **EverySpace**\* Panel System: **Etarran**<sup>™</sup> Occasional Seating: **Joelle**<sup>™</sup>