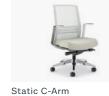

Task Sit-to-Stand

Task Stools

Static C-Arm

Half Back

Half Back

Height Adjustable Arm

Static Arm

Side Chairs and Stools

Black

Low Seat Height Task Base Sit-to-Stand Task Base

Upholstered Back

Upholstered Back Task Chair

Static C-Arm, Wood Overlay

Standard Seat Depth (181/8") Reduced Seat Depth (161/2")