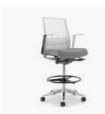

Task Sit-to-Stand

Task Stools

Static C-Arm

Half Back

Half Back

Height Adjustable Arm

Static Arm

Side Chairs and Stools

Black

Low Seat Height Task Base Sit-to-Stand Task Base

Upholstered Back

Upholstered Back Task Chair

Static C-Arm, Wood Overlay

Standard Seat Depth (181/8") Reduced Seat Depth (161/2")