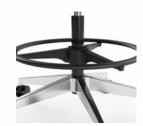

## DETAILS

4-Lock Mechanism

Single Lock Mechanism

4-Lock Seat Slider

Task Footring

Seat Back

C-Arm