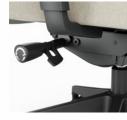

## DETAILS

4-Lock Mechanism

Single Lock Mechanism

4-Lock Seat Slider

Task Footring

Seat Back

C-Arm