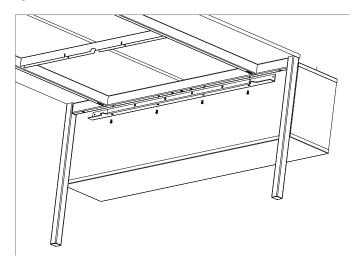

## Installation

- 1. Unpack Cabinet and all hardware.
- 2. Locate the mounting bracket as shown in Figure A. Attach bracket using Pan Head Phillips screws provided.
- 3. Mount the cabinet to the Bench Leg by sliding the bracket around the Bench Frame as shown in Figure B and using the supplied Button Head Cap Screws to affix the bracket to the frame. Cabinet top should align with edges of worksurfaces.
- 4. Place bumper between the bottom of the cabinet and each leg.

Figure B