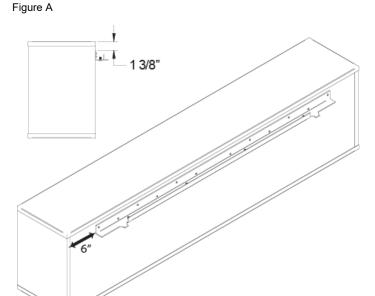

## Installation

- 1. Unpack Cabinet and all hardware.
- 2. Locate the mounting bracket as shown in Figure A. Attach bracket using Pan Head Phillips screws provided.
- 3. Mount the cabinet to the Bench Leg by sliding the bracket around the Bench Frame as shown in Figure B and using the supplied Button Head Cap Screws to affix the bracket to the frame. Cabinet top should align with edges of worksurfaces.
- 4. Place bumper between the bottom of the cabinet and each leg.