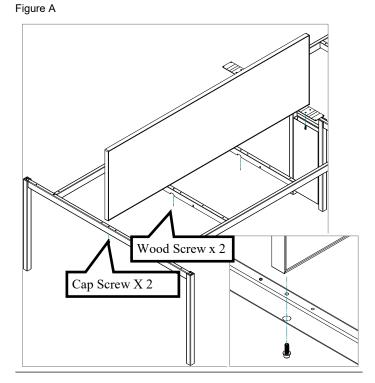

## Installation

- 1. Unpack frame and hardware.
- 2. Align Frame down the center of the bench as shown in Figure A. Holding the Frame 5/16" off end of leg rail (Figure B), use the Cap Screws to attach the Bench Leg, threading the screw into the machine threads in the bottom corners of the Frame.
- 3. Use the pan head screws to attach the Frame to the Bench Crossrails as shown in Figure A.