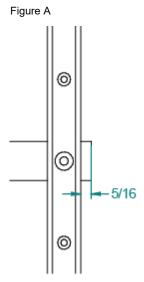

## Installation

- 1. Unpack frame and hardware.
- 2. Align Frame down the center of the bench as shown in Figure A. Holding the Frame 5/16" off end of leg rail (Figure B), use the Cap Screws to attach the Bench Leg, threading the screw into the machine threads in the bottom corners of the Frame.
- 3. Use the pan head screws to attach the Frame to the Bench Crossrails as shown in Figure A.