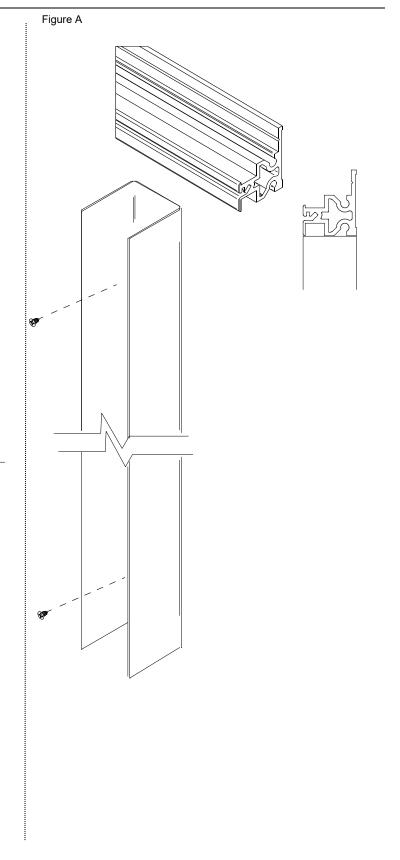

## FRAME STARTER SPACER

#### Installation

- Determine Frame mounting location using tape measure.
- Install spacer under Work|Able Lower Traxx at 2
  high location, leveling with level. Using 2 fasteners at
  top and bottom of space in pre-drilled holes. Use
  wall anchors if needed.