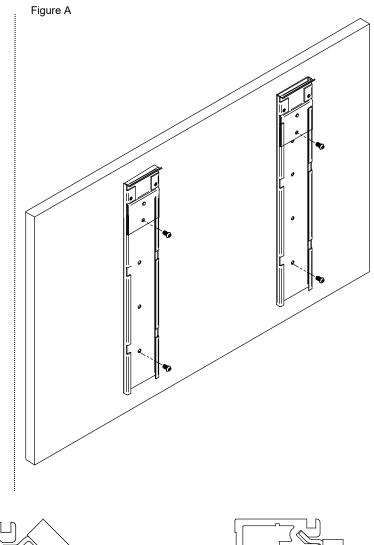

#### Installation

- 1. Determine desired height of TV. Find corresponding hole pattern in the metal bracket that aligns with the holes in the back of the TV.
- 2. Verify the screw length does not damage TV by referring to the TV manual.
- 3. Install the brackets on the back of the TV as shown in Figure A.
- 4. Install the TV on the Traxx by rotating the TV outward to engage the top of the bracket in the Traxx slot and then pivot into place. See Figure B.