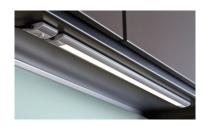

## **REED TASK LIGHT**

UNDERMOUNT APPLICATION; SOFT TOUCH SWITCH WITH INSTANT ON AND FADE-AWAY OFF; AUTOMATIC SHUT OFF AT 10HRS; CLEAR ANODIZED ALLIMINIUM WITH WHITE FIND CAPS