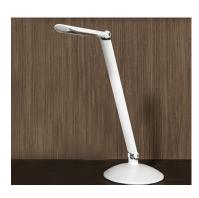

## **VOYAGE DESKTOP LAMP**

FREESTANDING LED LIGHT; CONTINUOUS DIMMING 100%–15% AND AUTOMATIC SHUT OFF AT 10HRS; FULLY ARTICULATING BODY; 14" TALL, WEIGHS 8 LBS.; BLACK, SILVER, OR WHITE