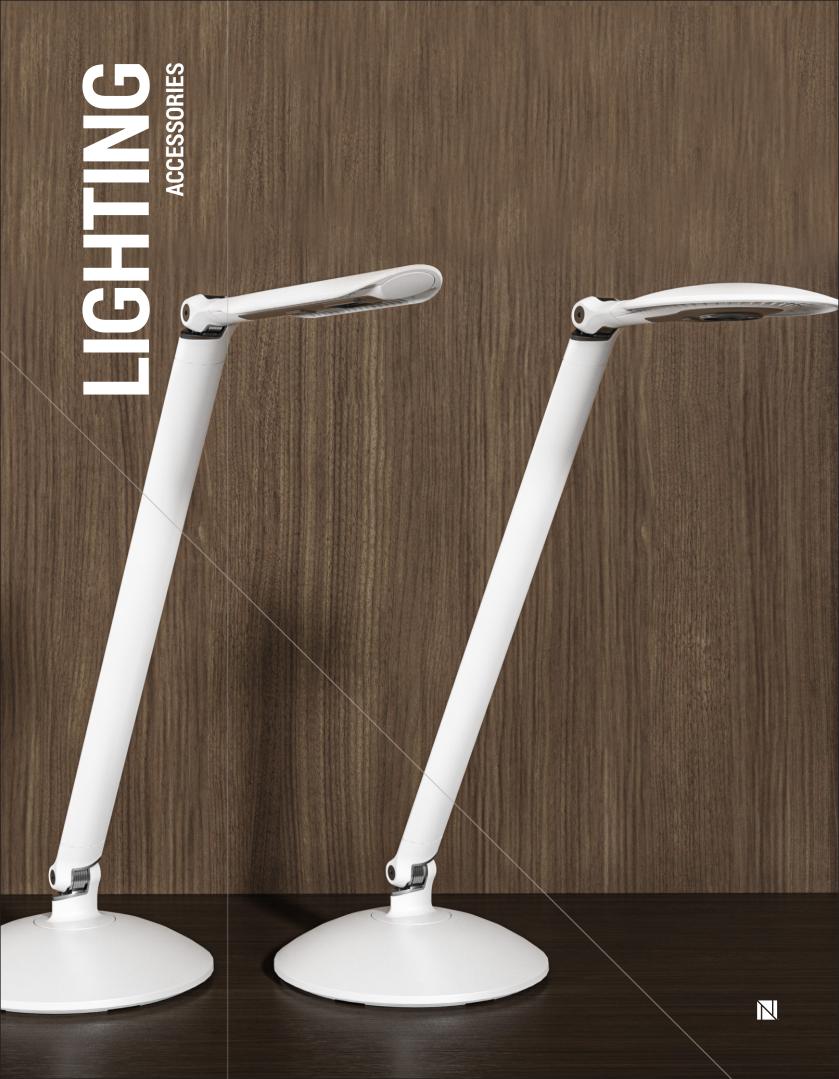

# THESE LIGHTING SOLUTIONS ARE BEAUTIFUL ADDITIONS TO ANY WORKSPACE.

Whether you need to create a mood or increase visibility, our lighting solutions offer a range of functionality and style. Add a warm glow to any space by incorporating stylish desk lamps. These easy to move units allow complete design flexibility and add beauty. Foster productivity and save worksurface space by mounting horizontal task lights to project directly onto a worksurface. With a variety of shapes, colors, features, and styles, these solutions are the key to completing a workspace.