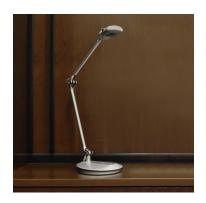

#### **ELEMENT DESKTOP LAMP**

FREESTANDING LED LIGHT; INTEGRATED USB AND SIMPLEX; SEVEN LEVELS OF DIMMING AND BRIGHTNESS; 360° SWIVEL; 18" TALL, WEIGHS UNDER 2 LBS.; SILVER