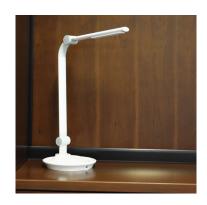

#### PIPER DESKTOP LAMP

FREESTANDING LED LIGHT; INTEGRATED USB; 3 STEP DIMMING AND BRIGHTNESS CONTROL; AUTOMATIC SHUT OFF; 18¼" TALL, WEIGHS 2.5 LBS.; WHITE