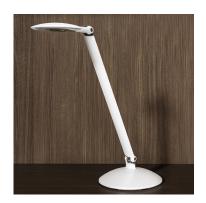

#### **REVO DESKTOP LAMP**

FREESTANDING LED LIGHT; CONTINUOUS DIMMING 100%–15% AND AUTOMATIC SHUT OFF AT 10HRS; FULLY ARTICULATING BODY; 14" TALL, WEIGHS 8 LBS.; BLACK, SILVER, OR WHITE

## **VOYAGE DESKTOP LAMP**

FREESTANDING LED LIGHT; CONTINUOUS DIMMING 100%–15% AND AUTOMATIC SHUT OFF AT 10HRS; FULLY ARTICULATING BODY; 14" TALL, WEIGHS 8 LBS.; BLACK, SILVER, OR WHITE