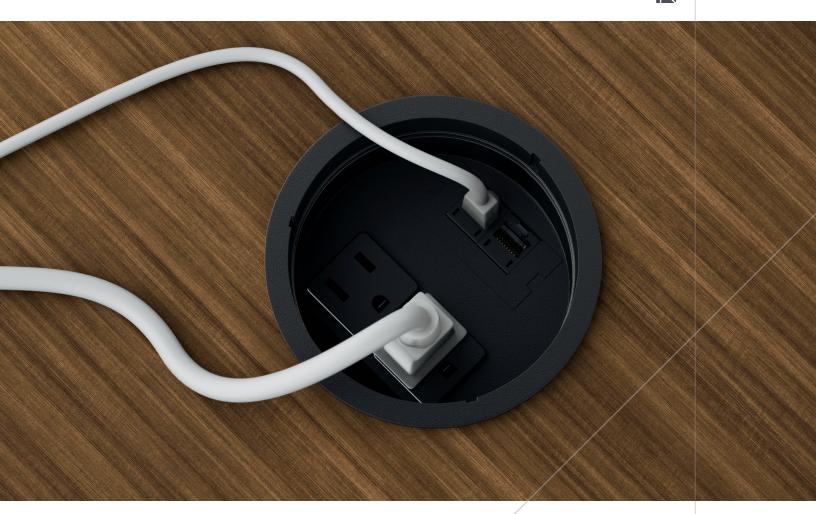

## **FEATURES**

- Removable cap sits on legs above flange with enough room for wires to pass; Twist cap until you find the slots and cap will sit down, flush over liner
- Includes (2) power outlets and (2) Cat5e data ports
- Data ports are not pre-wired, voice/data adapter kit included

## **SPECIFICATIONS**

- · Black nylon
- Rated 15A/125VAC
- (2) 20v power outlets
- Black, 6' power cord with 3-prong molded plug; 15 amps
- UL<sup>®</sup> listed

| NACG10EL | 4¼"DIA | ELECTRICAL     | BLACK |
|----------|--------|----------------|-------|
| NACG10   | 4¼"DIA | NON-ELECTRICAL | BLACK |