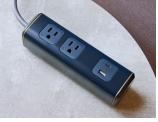

## CLAMP-MOUNT

Black or White

FREESTANDING

Isle Black, Silver, or White

Scepter Black, Silver, or White

Apparatus Black, Khaki, Navy, or White

Anodized Silver Aluminum

Navy or White