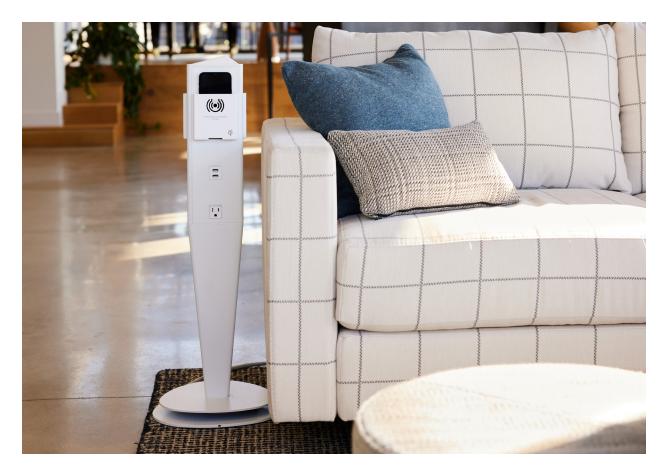

## CLAMP-MOUNT

Black or White

FREESTANDING

Isle Black, Silver, or White

Scepter Black, Silver, or White

Apparatus Black, Khaki, Navy, or White

Anodized Silver Aluminum

Navy or White

Rejuvenate Black, Silver, or White

Power/USB Module with 6' Cord Beech, Black, or Walnut

Power Module Black

No work area is complete without the right accessories. Perks offers a wide variety of work tools that help facilitate organization, tame technology, and stay connected. Choose from a multitude of options and material choices to make your workspace fully functional and stylish.