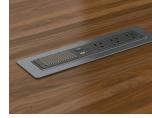

## SURFACE-MOUNT

Black or White

E2X

SET-ON

Pepper Black or White

Ashley Trio *White* 

Node Metallic Silver Powdercoat

Vault Turbox