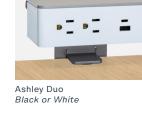

## CLAMP-MOUNT

Black or White

FREESTANDING

Isle Black, Silver, or White

Scepter Black, Silver, or White

Apparatus Black, Khaki, Navy, or White

Anodized Silver Aluminum

Navy or White