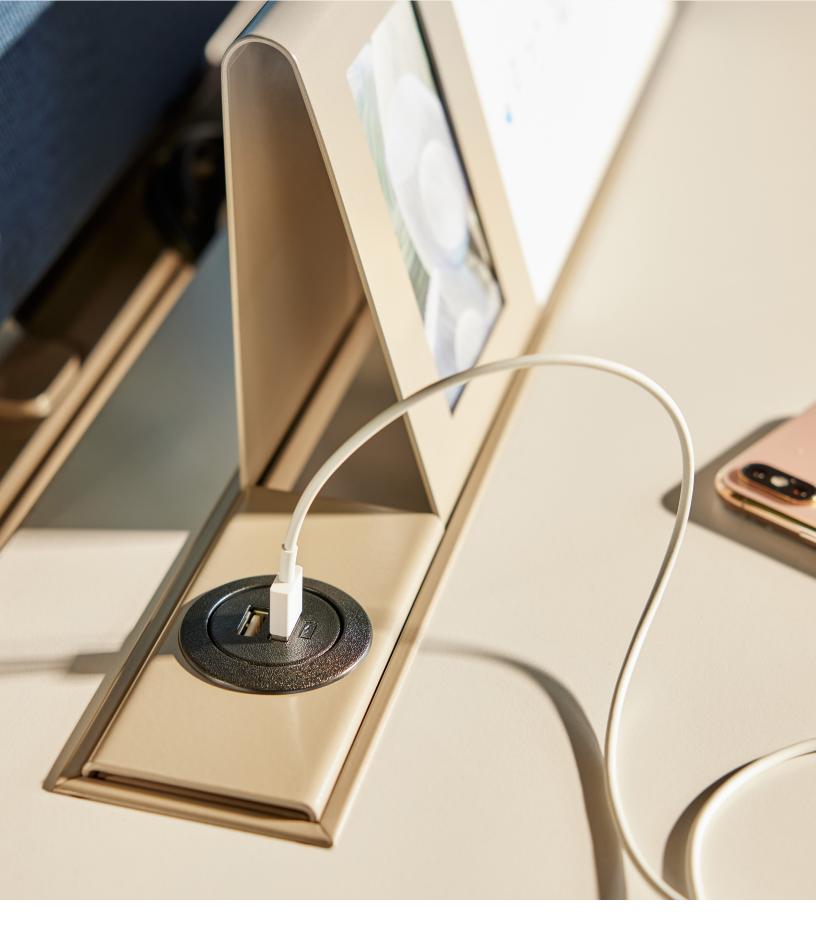

Rejuvenate Black, Silver, or White

Power/USB Module with 6' Cord Beech, Black, or Walnut

Power Module Black

No work area is complete without the right accessories. Perks offers a wide variety of work tools that help facilitate organization, tame technology, and stay connected. Choose from a multitude of options and material choices to make your workspace fully functional and stylish.