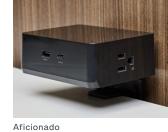

## SURFACE-MOUNT

Black or White

E2X

SET-ON

Pepper Black or White

Ashley Trio *White* 

Node Metallic Silver Powdercoat

Vault Turbox