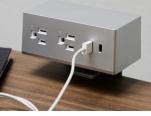

## SURFACE-MOUNT

Black or White

E2X

SET-ON

Pepper Black or White

Ashley Trio *White* 

Node Metallic Silver Powdercoat

Vault Turbox