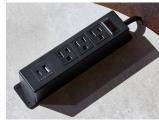

## SURFACE-MOUNT

Black or White

E2X

SET-ON

Pepper Black or White

Ashley Trio *White* 

Node Metallic Silver Powdercoat

Vault Turbox