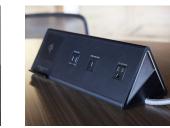

## CLAMP-MOUNT

Black or White

FREESTANDING

Isle Black, Silver, or White

Scepter Black, Silver, or White

Apparatus Black, Khaki, Navy, or White

Anodized Silver Aluminum

Navy or White