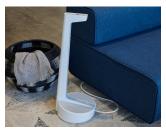

## CLAMP-MOUNT

Black or White

FREESTANDING

Isle Black, Silver, or White

Scepter Black, Silver, or White

Apparatus Black, Khaki, Navy, or White

Anodized Silver Aluminum

Navy or White