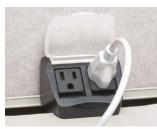

## SURFACE-MOUNT

Black or White

E2X

SET-ON

Pepper Black or White

Ashley Trio *White* 

Node Metallic Silver Powdercoat

Vault Turbox