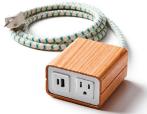

Rejuvenate Black, Silver, or White

Power/USB Module with 6' Cord Beech, Black, or Walnut

Power Module Black

No work area is complete without the right accessories. Perks offers a wide variety of work tools that help facilitate organization, tame technology, and stay connected. Choose from a multitude of options and material choices to make your workspace fully functional and stylish.