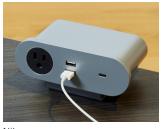

## SURFACE-MOUNT

Black or White

E2X

SET-ON

Pepper Black or White

Ashley Trio *White* 

Node Metallic Silver Powdercoat

Vault Turbox