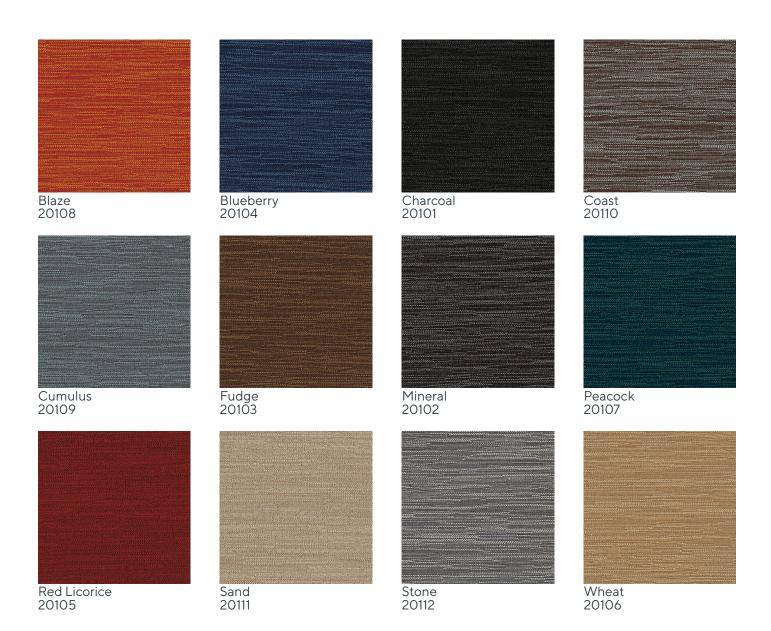

## **Strand**

## Seating Upholstery Collection GRADE 2

## **Strand**

| Grade                               | 2                                                                                                                                                                                                                                                                                                                            |
|-------------------------------------|------------------------------------------------------------------------------------------------------------------------------------------------------------------------------------------------------------------------------------------------------------------------------------------------------------------------------|
| Content                             | 100% Polyester                                                                                                                                                                                                                                                                                                               |
| Finish/Backing                      | None/Latex                                                                                                                                                                                                                                                                                                                   |
| Antimicrobial                       | No                                                                                                                                                                                                                                                                                                                           |
| Flame Retardants                    | No                                                                                                                                                                                                                                                                                                                           |
| Repeat - Horizontal/Vertical        | 7.5. in. H/6 in. V                                                                                                                                                                                                                                                                                                           |
| Railroad                            | No                                                                                                                                                                                                                                                                                                                           |
| Width                               | 54"                                                                                                                                                                                                                                                                                                                          |
| Abrasion/Wyzenbeek<br>(ASTM D4157)  | 40,000 Double rubs                                                                                                                                                                                                                                                                                                           |
| Breaking Strength<br>(ASTM D5034)   | 134 lbs Warp, 184 lbs Fill                                                                                                                                                                                                                                                                                                   |
| Colorfastness to Light (AATCC 16.3) | Class 4/40 hrs                                                                                                                                                                                                                                                                                                               |
| Crocking<br>(AATCC 8)               | Grade 4 min. dry & Grade 3 min. wet                                                                                                                                                                                                                                                                                          |
| Pilling<br>(ASTM D3511)             | Class 4                                                                                                                                                                                                                                                                                                                      |
| Seam Slippage<br>(ASTM D4034)       | 74 lbs Warp., 49 lbs Weft                                                                                                                                                                                                                                                                                                    |
| California TB 117-2013              | Pass                                                                                                                                                                                                                                                                                                                         |
| NFPA 260                            | Class 1                                                                                                                                                                                                                                                                                                                      |
| UFAC                                | Class 1                                                                                                                                                                                                                                                                                                                      |
| Cleaning Code                       | W                                                                                                                                                                                                                                                                                                                            |
| Bleach Disinfectable                | No                                                                                                                                                                                                                                                                                                                           |
| Dye Transfer/Reverse Crocking       | Some upholsteries may experience dye transfer (clothing dyes transfer to the seating fabric). This does not mean that the fabric of application is deficient, but rather it is an inherent characteristic of that fabric or application and is considered normal behavior. Once the dye transfer occurs, it is irreversible. |