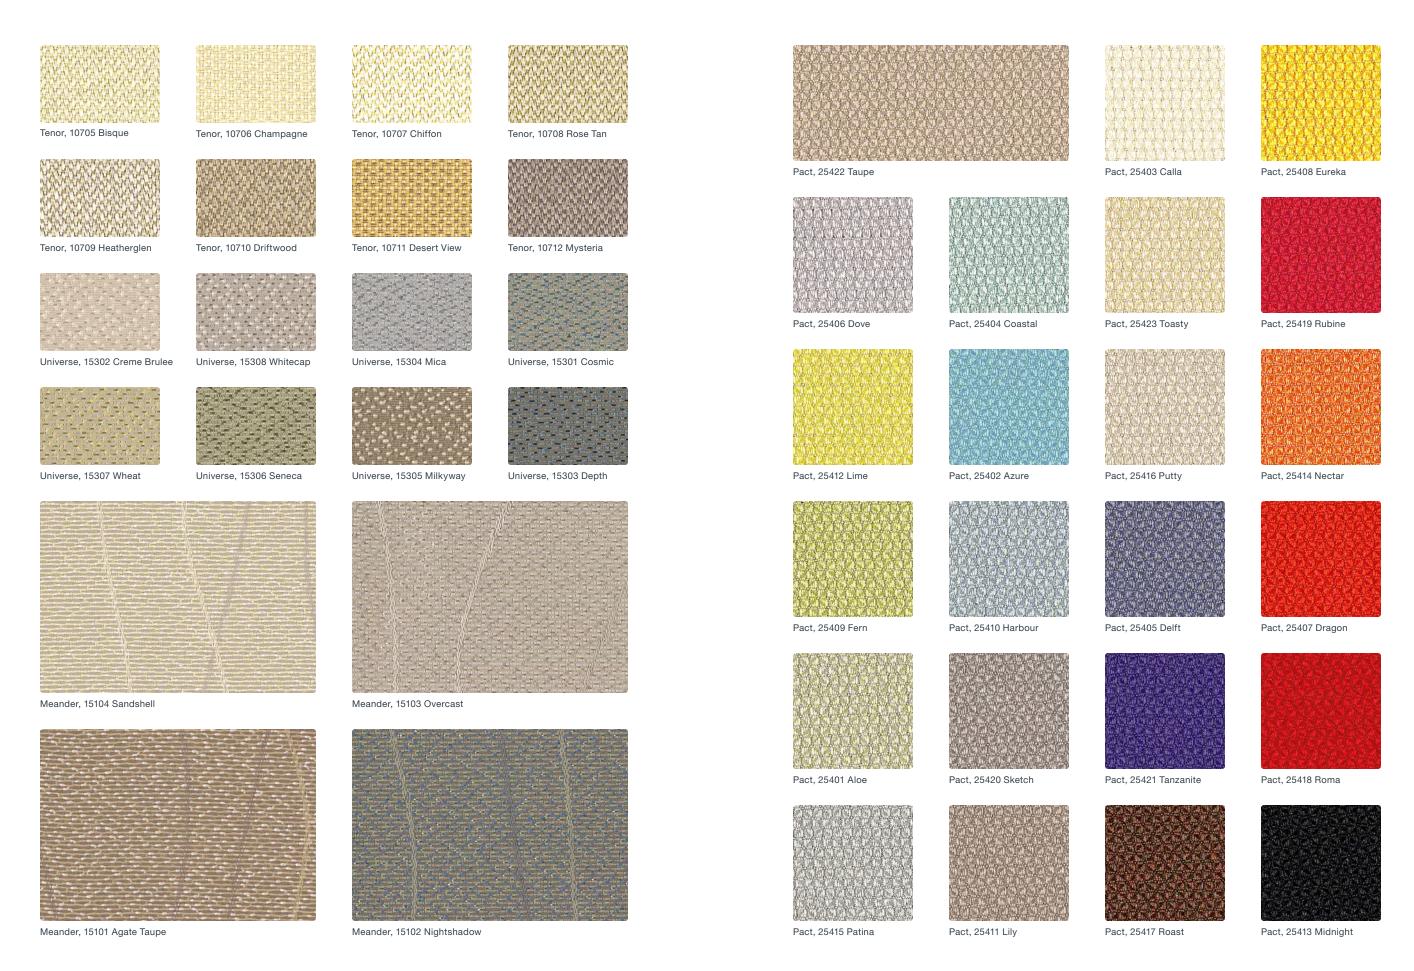

## Vertical Selects

Meander

Pact

Tenor

Universe

| <u>Pattern</u> | <u>Grade</u> | Content                                                                              | Finish/<br>Backing | Repeat                                           | Abrasion | Flammability | Cleaning Code |
|----------------|--------------|--------------------------------------------------------------------------------------|--------------------|--------------------------------------------------|----------|--------------|---------------|
| Meander        | А            | 50% Post-Consumer<br>Recycled Polyester<br>50% Polyester                             | None               | 16.875 in. / Horizontal<br>16.125 in. / Vertical | NA       | ASTM E84     | WS            |
| Pact           | В            | 65% Post-Industrial<br>Recycled Polyester<br>35% Post-Consumer<br>Recycled Polyester | None               | .125 in. / Horizontal<br>.125 in. / Vertical     | NA       | ASTM E84     | WS            |
| Tenor          | В            | 65% Post-Industrial<br>Recycled Polyester<br>35% Post-Consumer<br>Recycled Polyester | None               | None                                             | NA       | ASTM E84     | ws            |
| Universe       | Α            | 50% Post-Consumer<br>Recycled Polyester<br>50% Polyester                             | None               | 3.3125 in. / Horizontal<br>3.5313 in. / Vertical | NA       | ASTM E84     | WS            |