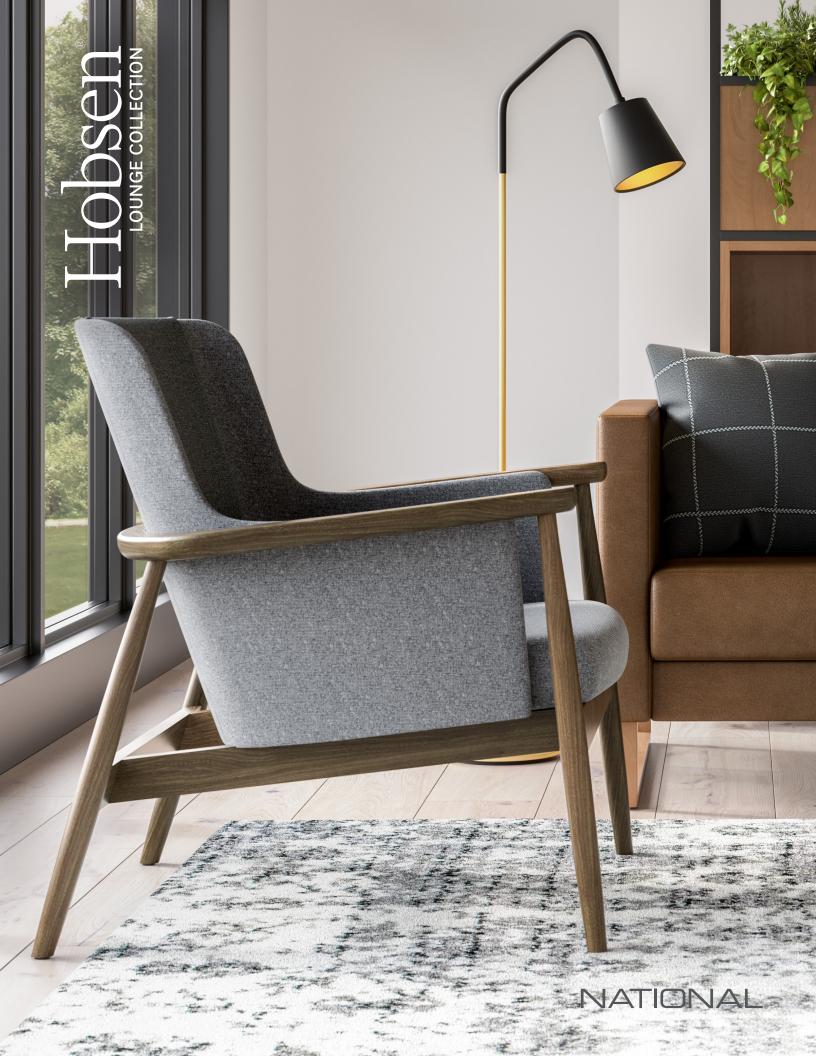

# Casual and classic, warm and welcoming.

Hobsen balances craftsmanship, timeless form, and stunning good looks to create an epic solution. Applicable in welcoming spaces, casual workplaces, and anywhere that flawless design is appreciated, it adds warmth with its gorgeous solid wood structure and luxurious cushion elements. The low profile sit combined with a sloping recline create ultimate seating satisfaction.