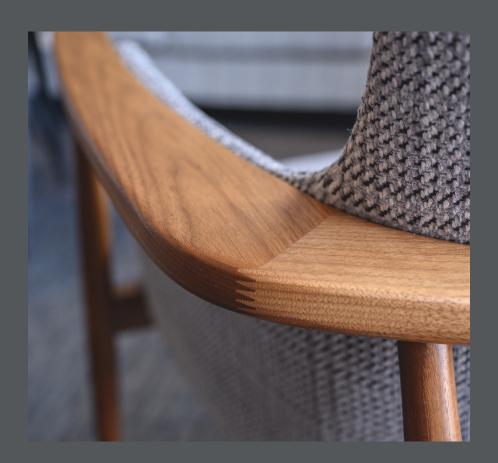

# Casual and classic, warm and welcoming.

Hobsen balances craftsmanship, timeless form, and stunning good looks to create an epic solution. Applicable in welcoming spaces, casual workplaces, and anywhere that flawless design is appreciated, it adds warmth with its gorgeous solid wood structure and luxurious cushion elements. The low profile sit combined with a sloping recline create ultimate seating satisfaction.