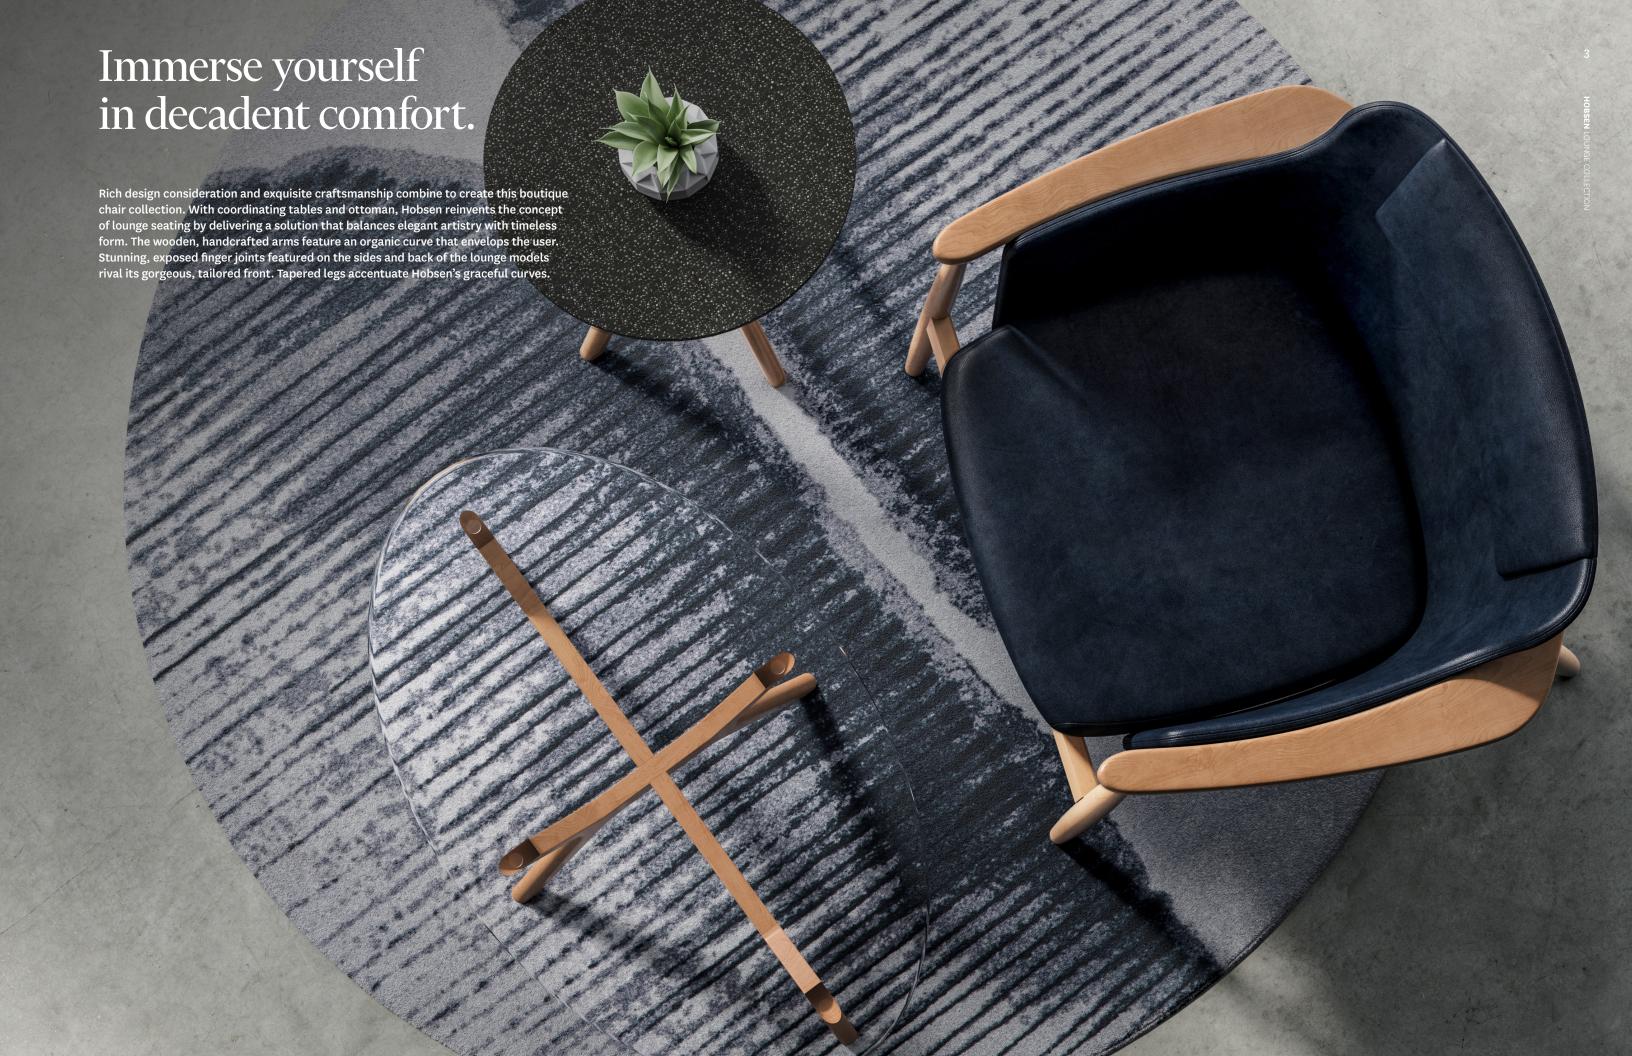

# Casual and classic, warm and welcoming.

Hobsen balances craftsmanship, timeless form, and stunning good looks to create an epic solution. Applicable in welcoming spaces, casual workplaces, and anywhere that flawless design is appreciated, it adds warmth with its gorgeous solid wood structure and luxurious cushion elements. The low profile sit combined with a sloping recline create ultimate seating satisfaction.