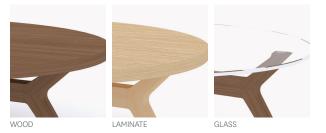

# Casual and classic, warm and welcoming.

Hobsen balances craftsmanship, timeless form, and stunning good looks to create an epic solution. Applicable in welcoming spaces, casual workplaces, and anywhere that flawless design is appreciated, it adds warmth with its gorgeous solid wood structure and luxurious cushion elements. The low profile sit combined with a sloping recline create ultimate seating satisfaction.

LOUNGE MODELS



#### FRAME OPTIONS

LOW BACK





MID BACK

#### CONTRASTING UPHOLSTERY OPTIONS







EXTREME BACK



BACK CUSHION

### TABLE TOP OPTIONS









## NATIONAL.

TOLL FREE 800.482.1717
WEB NATIONALOFFICEFURNITURE.COM