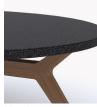

# Casual and classic, warm and welcoming.

Hobsen balances craftsmanship, timeless form, and stunning good looks to create an epic solution. Applicable in welcoming spaces, casual workplaces, and anywhere that flawless design is appreciated, it adds warmth with its gorgeous solid wood structure and luxurious cushion elements. The low profile sit combined with a sloping recline create ultimate seating satisfaction.

LOUNGE MODELS



#### FRAME OPTIONS

LOW BACK





MID BACK

#### CONTRASTING UPHOLSTERY OPTIONS







EXTREME BACK



BACK CUSHION

### TABLE TOP OPTIONS









## NATIONAL.

TOLL FREE 800.482.1717
WEB NATIONALOFFICEFURNITURE.COM