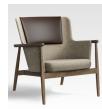

# Casual and classic, warm and welcoming.

Hobsen balances craftsmanship, timeless form, and stunning good looks to create an epic solution. Applicable in welcoming spaces, casual workplaces, and anywhere that flawless design is appreciated, it adds warmth with its gorgeous solid wood structure and luxurious cushion elements. The low profile sit combined with a sloping recline create ultimate seating satisfaction.

#### FRAME OPTIONS

LOW BACK

MID BACK

#### CONTRASTING UPHOLSTERY OPTIONS

EXTREME BACK

BACK CUSHION