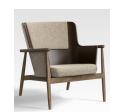

# Casual and classic, warm and welcoming.

Hobsen balances craftsmanship, timeless form, and stunning good looks to create an epic solution. Applicable in welcoming spaces, casual workplaces, and anywhere that flawless design is appreciated, it adds warmth with its gorgeous solid wood structure and luxurious cushion elements. The low profile sit combined with a sloping recline create ultimate seating satisfaction.

#### CONTRASTING UPHOLSTERY OPTIONS

EXTREME BACK

BACK CUSHION