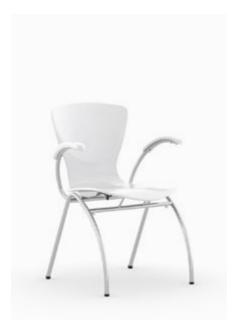

# Lusso™ / SHIPS IN 5 DAYS

White

A simple design with a chic edge, the Lusso family of seating has a solution for a variety of environments.

See Kimball Ready price list for complete offering.

#### Features

- Die-Cast Aluminum Shell With Powdercoat Finish
- 4-Leg Base Is Stackable up to 4-High

#### Shown

- Stackable Arm Chair With 4-Leg Base;
   White Finish (Left)
- Arm Chair With Spider Base;
   Black Finish (Right)

## Also Available

- Stackable Arm Chair 4-Leg Base;
   White Finish
- Arm Chair with Spider Base;
   Black Finish

16 17

Colors

Black