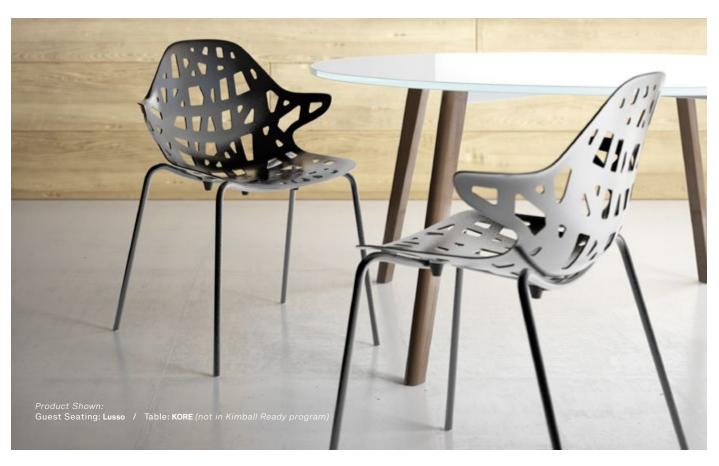

# Lusso™ / SHIPS IN 5 DAYS

White

A simple design with a chic edge, the Lusso family of seating has a solution for a variety of environments.

See Kimball Ready price list for complete offering.

#### Features

- Die-Cast Aluminum Shell With Powdercoat Finish
- 4-Leg Base Is Stackable up to 4-High

#### Shown

- Stackable Arm Chair With 4-Leg Base;
   White Finish (Left)
- Arm Chair With Spider Base;
   Black Finish (Right)

## Also Available

- Stackable Arm Chair 4-Leg Base;
   White Finish
- Arm Chair with Spider Base;
   Black Finish

16 17

Colors

Black