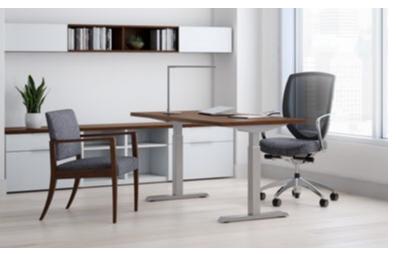

# Priority<sup>™</sup> / SHIPS IN 10 DAYS

Priority is a flexible collection that offers the components and options necessary to create an upscale office that is ready to quickly get down to business.

See Kimball Ready price list for complete offering.

#### **Available Components**

- Single-Pedestal Desks (shown)
- Executive Returns (shown)
- Bridge (shown)
- Single-Pedestal Credenzas (shown)
- Overhead Cabinet

- Highback Organizers (shown)
- Tackboards (shown)
- Freestanding Lateral File
- Freestanding Bookcase (shown)

# Xsede® Height Adjust / SHIPS IN 10 DAYS

Guest Seating: Tucker / Height Adjust: Xsede Height Adjust / Task Seating: Wish / Storage: Priority & Stow (items shown not in Kimball Ready program)

Xsede Height Adjust takes daily work to a different level. With the touch of a button, the user can raise or lower their worksurface to support fluid, natural movement throughout the day.

### **Xsede Height Adjust Components**

- Freestanding Desk Worksurfaces
- T-Leg Base

#### **Worksurface Sizes**

- 23" depth x 47<sup>3</sup>/<sub>8</sub>" width
- 23" depth x 59<sup>3</sup>/<sub>8</sub>" width
  23" depth x 71<sup>3</sup>/<sub>8</sub>" width
- 29" depth x 473/8" width
- 29" depth x 59<sup>3</sup>/<sub>8</sub>" width
- 29" depth x 71<sup>3</sup>/<sub>8</sub>" width