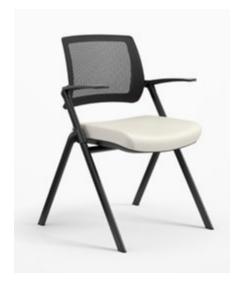

# Wish™ / SHIPS IN 5 DAYS

Wish blends a universal appeal with a more-for-less approach. It not only fits the human body, it fits any workspace, too.

See Kimball Ready price list for complete offering.

# Task Chair Mesh Back & Upholstered Seat

## QK20TMAUCA

- Aluminum Wishbone
- Conference Arms (C)
- Fixed Armcaps

#### QK20TMPUHA (Not Shown)

- Plastic Wishbone
- Height-Adjustable Arms
- Fixed Armcaps

# QK20TMPU4D (Not Shown)

- Plastic Wishbone
- Height- & Width-Adjustable Arms (4D)
- Adjustable Armcaps

#### QK20TMAU2D (Not Shown)

- Aluminum Wishbone
- Height- & Width-Adjustable Arms (2D)
- Fixed Armcaps

#### Features

- 5-Prong Base
- Synchro-Tilt Control
- Pneumatic Height Adjustment
- Ships Ready to Assemble
- Rated for Three-Shift Usage (Up To 300 Lbs.)