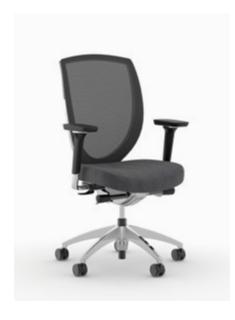

# Helio™ / SHIPS IN 5 DAYS

Helio provides freedom of movement with adjustable comfort that is seamlessly integrated to eliminate visual disruption. The back is constructed with durable, cross-woven nylon that provides ergonomic lumbar support while maintaining its crisp, clean lines.

See Kimball Ready price list for complete offering.

#### Task Chair

QK86TMBUB (Not Shown)

- Black Seat Upholstery
- Black Mesh Back
- Black Height-Adjustable Arms
- Black Arm Pads
- Black Base

#### Task Chair

QK86TMBU (Not Shown)

- · Configurable Seat Upholstery
- Black Mesh Back
- Black Height-Adjustable Arms
- Black Arm Pads
- Black Base

### Task Chair

QK86TMBUSL

- Black Mesh Back
- Configurable Seat Upholstery
- Black Height-Adjustable Arms
- Black Arm Pads
- Seat Slider
- Black Base

#### **Features**

- Seat Shroud Will Match Mesh Color
- Polished/Black Hard Dual-Wheel Casters
- Self-Balancing, Synchro-Tilt,
- 4-Position Control
- Pneumatic Height Adjustment
- Back Tilt Lock
- Height-Adjustable Arms