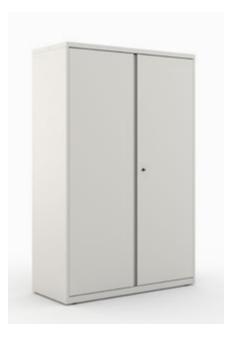

# Overview / SHIPS IN 10 DAYS

Individual workspaces are getting ever smaller, but workers still need storage. File banks are utilitarian, yet they need to blend in and complement the interior design, and they must be rock solid and secure. Kimball metal filing and storage solutions are engineered and built for long-term durability, and they offer a range of aesthetic options.

# LF Series™

- Standard-Height Drawers With Steel Interiors: Cinder Finish
- Finished Top
- One Lock: Black (Keyed Randomly, Secures All Drawers in Unit)
- Built-in Anti-Rebound Catch
- Full Ball-Bearing, Progressive-Slide Drawer Suspension
- Silencing Bumpers
- · One Side-to-Side File Bar per Drawer
- Recessed Drawer Pulls
- One Label Holder per Drawer
- Floor Glides; Adjustable To <sup>3</sup>/<sub>4</sub>"

Four-High Lateral File

Five-High Lateral File