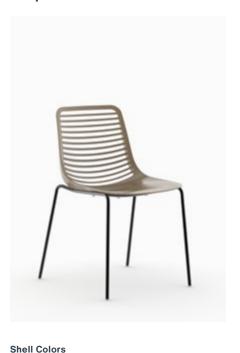

# Poly<sup>™</sup> / SHIPS IN 5 DAYS

Poly brings mobility and lightness to a variety of spaces.

See Kimball Ready price list for complete offering.

# **Features**

- Sled Base: Chrome
- Plastic Ganging Glides: Black

#### Stacking

- · CChairs Are Stackable up to 35 High on Dolly or 14 High on the Floor
- Stools Are Stackable up to 20 High on Dolly or 10 High on the Floor

#### Shown

- Mesh Stackable Chair (Left)
- Plastic Stackable Bar-Height Stool (Right)

## Also Available

- Plastic Stackable Chair With Arms
- · Plastic Stackable Chair
- Book Racks
- Plastic Stackable Counter-Height Stool
- · Plastic Stackable Bar-Height Stool
- Transport Dolly

21

#### **Plastic Chairs**