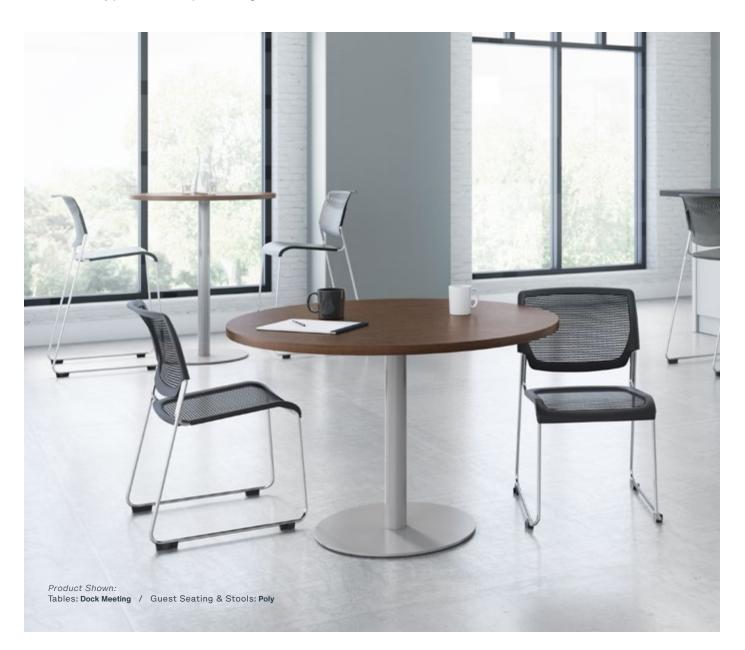

# Dock® Meeting / SHIPS IN 10 DAYS

With a wide variety of conference tables, occasional tables, and cafe tables, Dock has the perfect solution to anchor any space. Tailor the look for formal or casual settings, and integrated power options make Dock the perfect choice.

See Kimball Ready price list for complete offering.

#### Features:

- TFL or HPL Top With Softened Vinyl Rim
- Disc Base in Platinum Metallic

#### Shown

- 42" Round Table Top on
   28" Worksurface Height Disc Base (foreground)
- 24" Round Table Top on
- 41" Standing Height Disc Base (background)

#### Other Tops Available

- 30" Round Table Top
- 36" Round Table Top
- 48" Round Table Top

# Other Bases Available:

15" Occasional Height