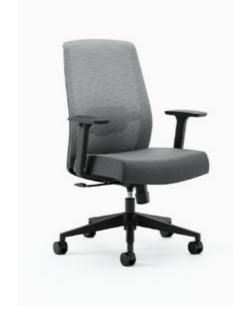

# Joya™ / SHIPS IN 5 DAYS

Joya is an ergonomic and sophisticated seating solution for active work areas. Joya is specifically designed for increased comfort.

See Kimball Ready price list for complete offering.

### QK56TMBUB

- Black Seat Upholstery
- Black Mesh Back (Horizontal Pattern)
- Basic Synchro-Tilt 1-Position Lock Control
- Black Height-Adjustable Arms
- Adjustable Lumbar

## QK56TMBU (Not Shown)

- Configurable Seat Upholstery
- Black Mesh Back (Horizontal Pattern)
- Basic Synchro-Tilt 1-Position Lock Control
- Black Height-Adjustable Arms
- Adjustable Lumbar