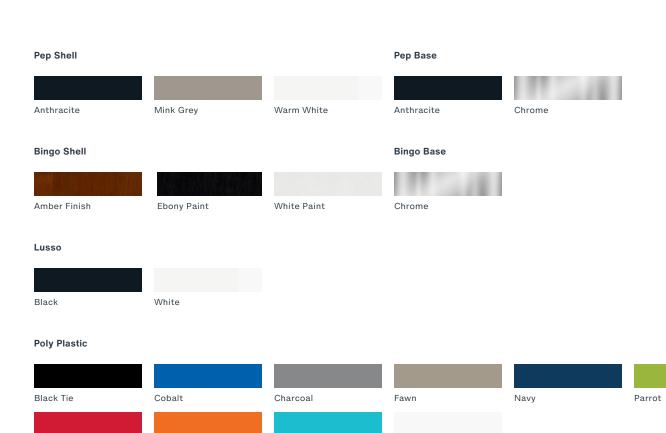

# Pep® / SHIPS IN 5 DAYS

Base Colors

Anthracite

Playful in design, simple in form with a contour shape that provides comfort all day long.

See Kimball Ready price list for complete offering.

#### Also Available

- Stackable Side Chair, Set of 10 Chairs

Bingo° / SHIPS IN 5 DAYS

Anthracite

**Shell Colors** 

Amber Finish

Mink Grey

Warm White

White Paint

**Ebony Paint** 

Sleek chairs with wood shells that are both easy on the eye and the body.

See Kimball Ready price list for complete offering.

# Lusso™ / SHIPS IN 5 DAYS

White

A simple design with a chic edge, the Lusso family of seating has a solution for a variety of environments.

See Kimball Ready price list for complete offering.

# Poly<sup>™</sup> / SHIPS IN 5 DAYS

Poly brings mobility and lightness to a variety of spaces.

See Kimball Ready price list for complete offering.