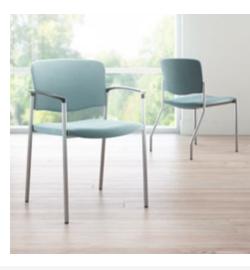

# Beo® / SHIPS IN 5 DAYS

With its visual appeal, physical comfort and dependable value, Beo provides everything you desire in guest seating including coordinating occasional tables.

See Kimball Ready price list for complete offering.

#### **Features**

- Steam-Bent European Beech Frame
- Horizontal Slats on Applicable Model; Individually Shaped for Optimal Comfort
- Visible, Curved Top Rail
- Decorative Reveal Detail at the Arm/Leg Joint
- Wall-Saver Back Legs

#### Show

- Three-Quarter Back Side Chair (left)
- Full Back Side Chair (right)