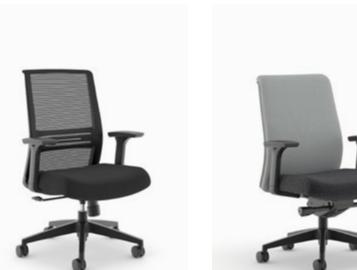

# Joya™ / SHIPS IN 5 DAYS

Joya is an ergonomic and sophisticated seating solution for active work areas. Joya is specifically designed for increased comfort.

See Kimball Ready price list for complete offering.

### QK56TMBUB

- Black Seat Upholstery
- Black Mesh Back (Horizontal Pattern)
- Basic Synchro-Tilt 1-Position Lock Control
- Black Height-Adjustable Arms
- Adjustable Lumbar

## QK56TMBU (Not Shown)

- Configurable Seat Upholstery
- Black Mesh Back (Horizontal Pattern)
- Basic Synchro-Tilt 1-Position Lock Control
- Black Height-Adjustable Arms
- Adjustable Lumbar