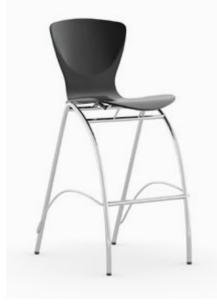

# Poly<sup>™</sup> / SHIPS IN 5 DAYS

Poly brings mobility and lightness to a variety of spaces.

See Kimball Ready price list for complete offering.

# **Features**

- Sled Base: Chrome
- Plastic Ganging Glides: Black

#### Stacking

- · CChairs Are Stackable up to 35 High on Dolly or 14 High on the Floor
- Stools Are Stackable up to 20 High on Dolly or 10 High on the Floor

#### Shown

- Mesh Stackable Chair (Left)
- Plastic Stackable Bar-Height Stool (Right)