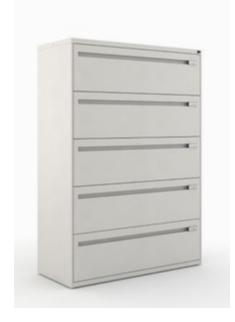

# LF Series™

- Standard-Height Drawers With Steel Interiors: Cinder Finish
- Finished Top
- One Lock: Black (Keyed Randomly, Secures All Drawers in Unit)
- Built-in Anti-Rebound Catch
- Full Ball-Bearing, Progressive-Slide Drawer Suspension
- Silencing Bumpers
- · One Side-to-Side File Bar per Drawer
- Recessed Drawer Pulls
- One Label Holder per Drawer
- Floor Glides; Adjustable To <sup>3</sup>/<sub>4</sub>"

Four-High Lateral File

Five-High Lateral File