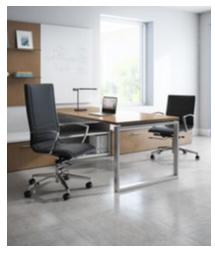

# Niles<sup>™</sup> / SHIPS IN 5 DAYS

**High-Back Conference** K57CSHBBSL5

Mid-Back Conference K57CSMBBSL5

Niles' timeless style makes it a natural choice for furnishing private, conference, and meeting spaces or even at home. Designed with functionality in mind, Niles is a smart, sophisticated solution for any type of work environment.

See Kimball Ready price list for complete offering.

- Faux Leather Upholstery: Black
- Arm: Chrome
- Frame: Polished Aluminum
- Five-Star Base: Polished Aluminum
- Knee-Tilt
- Two-Position Back Lock
- Tension Control
- · Pneumatic Height Adjustment