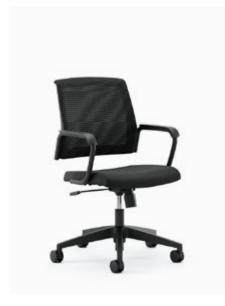

# Wish™ / SHIPS IN 5 DAYS

Wish blends a universal appeal with a more-for-less approach. It not only fits the human body, it fits any workspace, too.

See Kimball Ready price list for complete offering.

# Task Chair Mesh Back & Upholstered Seat

## QK20TMAUCA

- Aluminum Wishbone
- Conference Arms (C)
- Fixed Armcaps

#### QK20TMPUHA (Not Shown)

- Plastic Wishbone
- Height-Adjustable Arms
- Fixed Armcaps