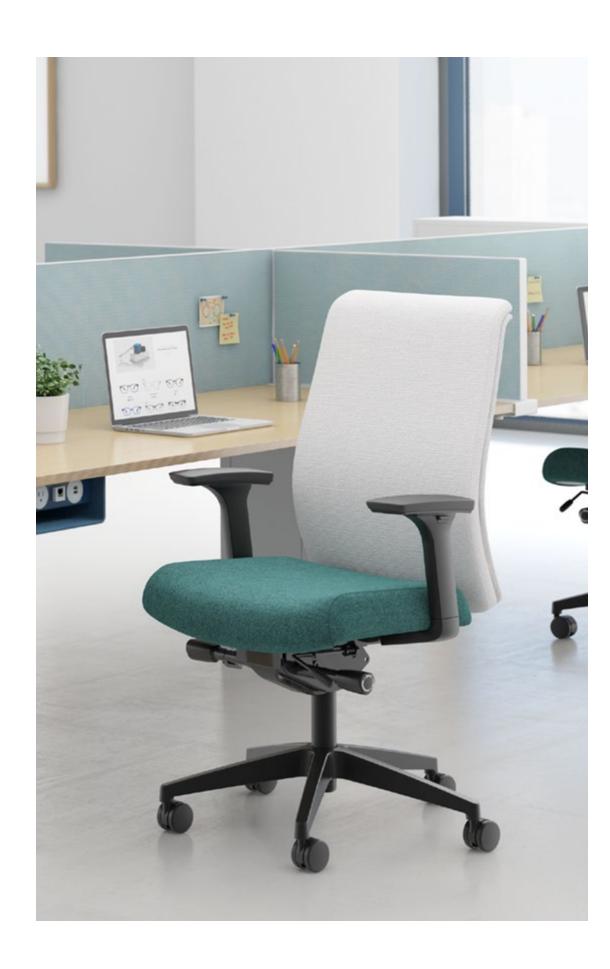

# Helio™ / SHIPS IN 5 DAYS

Helio provides freedom of movement with adjustable comfort that is seamlessly integrated to eliminate visual disruption. The back is constructed with durable, cross-woven nylon that provides ergonomic lumbar support while maintaining its crisp, clean lines.

#### Task Chair

QK86TMBUB (Not Shown)

- Black Seat Upholstery
- Black Mesh Back
- Black Height-Adjustable Arms
- Black Arm Pads
- Black Base

#### Task Chair

QK86TMBU (Not Shown)

- · Configurable Seat Upholstery
- Black Mesh Back
- Black Height-Adjustable Arms
- Black Arm Pads
- Black Base

### Task Chair

QK86TMBUSL

- Black Mesh Back
- Configurable Seat Upholstery
- Black Height-Adjustable Arms
- Black Arm Pads
- Seat Slider
- Black Base

#### **Features**

- Seat Shroud Will Match Mesh Color
- Polished/Black Hard Dual-Wheel Casters
- Self-Balancing, Synchro-Tilt,
- 4-Position Control
- Pneumatic Height Adjustment
- Back Tilt Lock
- Height-Adjustable Arms

### Task Chair

QK86TMWUSL

- · White Mesh Back
- · Configurable Seat Upholstery
- White Height-Adjustable Arms
- Grey Arm Pads
- Seat Slider
- Polished Base