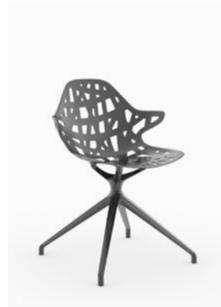

# Niles<sup>™</sup> / SHIPS IN 5 DAYS

**High-Back Conference** K57CSHBBSL5

Mid-Back Conference K57CSMBBSL5

Niles' timeless style makes it a natural choice for furnishing private, conference, and meeting spaces or even at home. Designed with functionality in mind, Niles is a smart, sophisticated solution for any type of work environment.

See Kimball Ready price list for complete offering.

- Faux Leather Upholstery: Black
- Arm: Chrome
- Frame: Polished Aluminum
- Five-Star Base: Polished Aluminum
- Knee-Tilt
- Two-Position Back Lock
- Tension Control
- · Pneumatic Height Adjustment