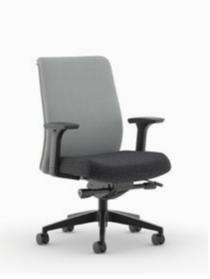

# Wish™ / SHIPS IN 5 DAYS

Wish blends a universal appeal with a more-for-less approach. It not only fits the human body, it fits any workspace, too.

See Kimball Ready price list for complete offering.

# Task Chair Mesh Back & Mesh-Upholstered Seat

### QK20TMAM2D

- Aluminum Wishbone
- Height- & Width-Adjustable Arms (2D)
- Fixed Armcaps

#### QK20TMPMHA (Not Shown)

- Plastic Wishbone
- Height-Adjustable Arms
- Fixed Armcaps