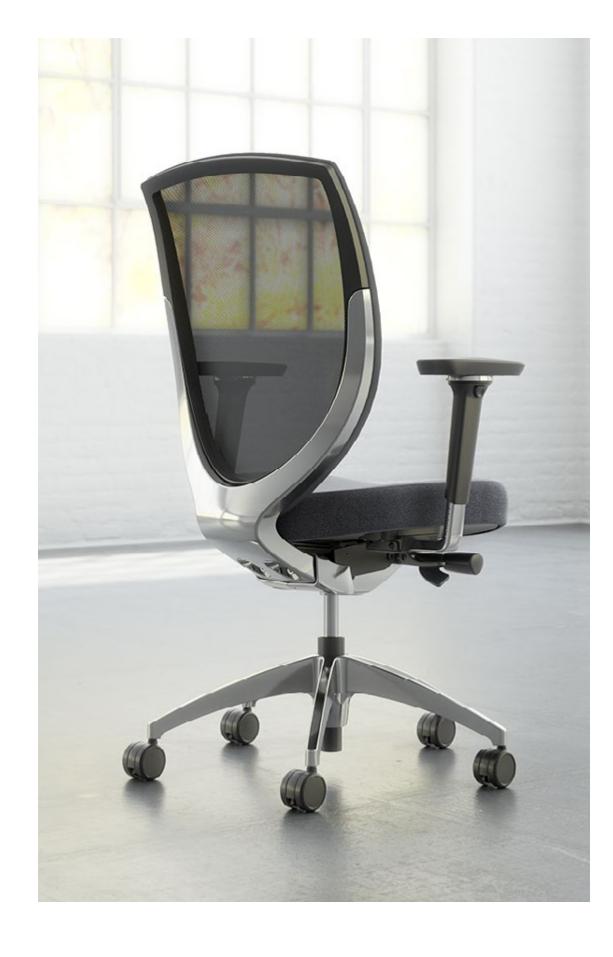

# Helio™ / SHIPS IN 5 DAYS

Helio provides freedom of movement with adjustable comfort that is seamlessly integrated to eliminate visual disruption. The back is constructed with durable, cross-woven nylon that provides ergonomic lumbar support while maintaining its crisp, clean lines.

#### **Features**

- Seat Shroud Will Match Mesh Color
- Polished/Black Hard Dual-Wheel Casters
- Self-Balancing, Synchro-Tilt,
- 4-Position Control
- Pneumatic Height Adjustment
- Back Tilt Lock
- Height-Adjustable Arms