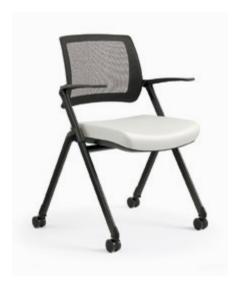

# Wish™ / SHIPS IN 5 DAYS

Wish blends a universal appeal with a more-for-less approach. It not only fits the human body, it fits any workspace, too.

See Kimball Ready price list for complete offering.

# Task Chair Mesh Back & Upholstered Seat

## QK20TMAUCA

- Aluminum Wishbone
- Conference Arms (C)
- Fixed Armcaps

#### QK20TMPUHA (Not Shown)

- Plastic Wishbone
- Height-Adjustable Arms
- Fixed Armcaps

# QK20TMPU4D (Not Shown)

- Plastic Wishbone
- Height- & Width-Adjustable Arms (4D)
- Adjustable Armcaps

#### QK20TMAU2D (Not Shown)

- Aluminum Wishbone
- Height- & Width-Adjustable Arms (2D)
- Fixed Armcaps

#### Features

- 5-Prong Base
- Synchro-Tilt Control
- Pneumatic Height Adjustment
- Ships Ready to Assemble
- Rated for Three-Shift Usage (Up To 300 Lbs.)