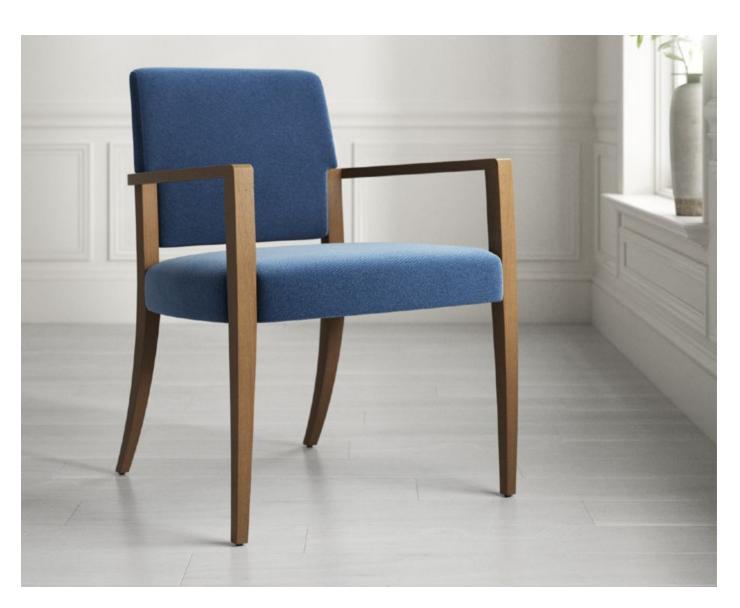

# Tucker<sup>™</sup> / SHIPS IN 5 DAYS

Tucker is defined by simple form, generous proportion, and plenty of personality. It invites guests to take a seat, sit back, work, read or meet. If you wondered if a chair could be contemporary, inviting, and affordable all at once, you don't have to wonder any longer.

#### Features

- Steam-Bent European Beech Frame
- Fully Upholstered Back
- Wall-Saver Legs Extend Backward to Prevent Damage to Walls
- Nylon Glides

#### Shown

Side Chair