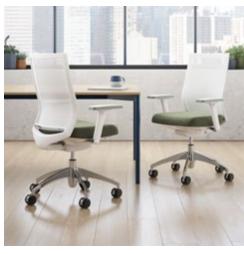

# Helio™ / SHIPS IN 5 DAYS

Helio provides freedom of movement with adjustable comfort that is seamlessly integrated to eliminate visual disruption. The back is constructed with durable, cross-woven nylon that provides ergonomic lumbar support while maintaining its crisp, clean lines.

#### Task Chair

QK86TMBUB (Not Shown)

- Black Seat Upholstery
- Black Mesh Back
- Black Height-Adjustable Arms
- Black Arm Pads
- Black Base

#### Task Chair

QK86TMBU (Not Shown)

- · Configurable Seat Upholstery
- Black Mesh Back
- Black Height-Adjustable Arms
- Black Arm Pads
- Black Base

### Task Chair

QK86TMBUSL

- Black Mesh Back
- Configurable Seat Upholstery
- Black Height-Adjustable Arms
- Black Arm Pads
- Seat Slider
- Black Base

#### **Features**

- Seat Shroud Will Match Mesh Color
- Polished/Black Hard Dual-Wheel Casters
- Self-Balancing, Synchro-Tilt,
- 4-Position Control
- Pneumatic Height Adjustment
- Back Tilt Lock
- Height-Adjustable Arms

### Task Chair

QK86TMWUSL

- · White Mesh Back
- · Configurable Seat Upholstery
- White Height-Adjustable Arms
- Grey Arm Pads
- Seat Slider
- Polished Base