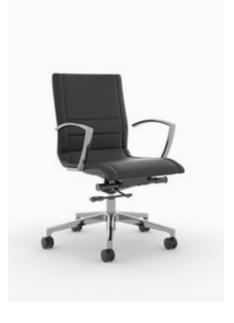

# Niles<sup>™</sup> / SHIPS IN 5 DAYS

**High-Back Conference** K57CSHBBSL5

Mid-Back Conference K57CSMBBSL5

Niles' timeless style makes it a natural choice for furnishing private, conference, and meeting spaces or even at home. Designed with functionality in mind, Niles is a smart, sophisticated solution for any type of work environment.

See Kimball Ready price list for complete offering.

- Faux Leather Upholstery: Black
- Arm: Chrome
- Frame: Polished Aluminum
- Five-Star Base: Polished Aluminum
- Knee-Tilt
- Two-Position Back Lock
- Tension Control
- · Pneumatic Height Adjustment