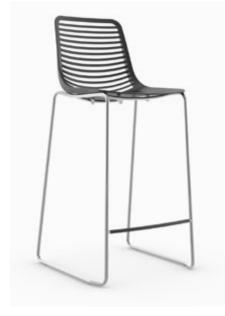

# Poly<sup>™</sup> / SHIPS IN 5 DAYS

Poly brings mobility and lightness to a variety of spaces.

See Kimball Ready price list for complete offering.

# **Features**

- Sled Base: Chrome
- Plastic Ganging Glides: Black

#### Stacking

- · CChairs Are Stackable up to 35 High on Dolly or 14 High on the Floor
- Stools Are Stackable up to 20 High on Dolly or 10 High on the Floor

#### Shown

- Mesh Stackable Chair (Left)
- Plastic Stackable Bar-Height Stool (Right)

## Also Available

- Plastic Stackable Chair With Arms
- · Plastic Stackable Chair
- Book Racks
- Plastic Stackable Counter-Height Stool
- · Plastic Stackable Bar-Height Stool
- Transport Dolly

21

#### Mesh Chairs