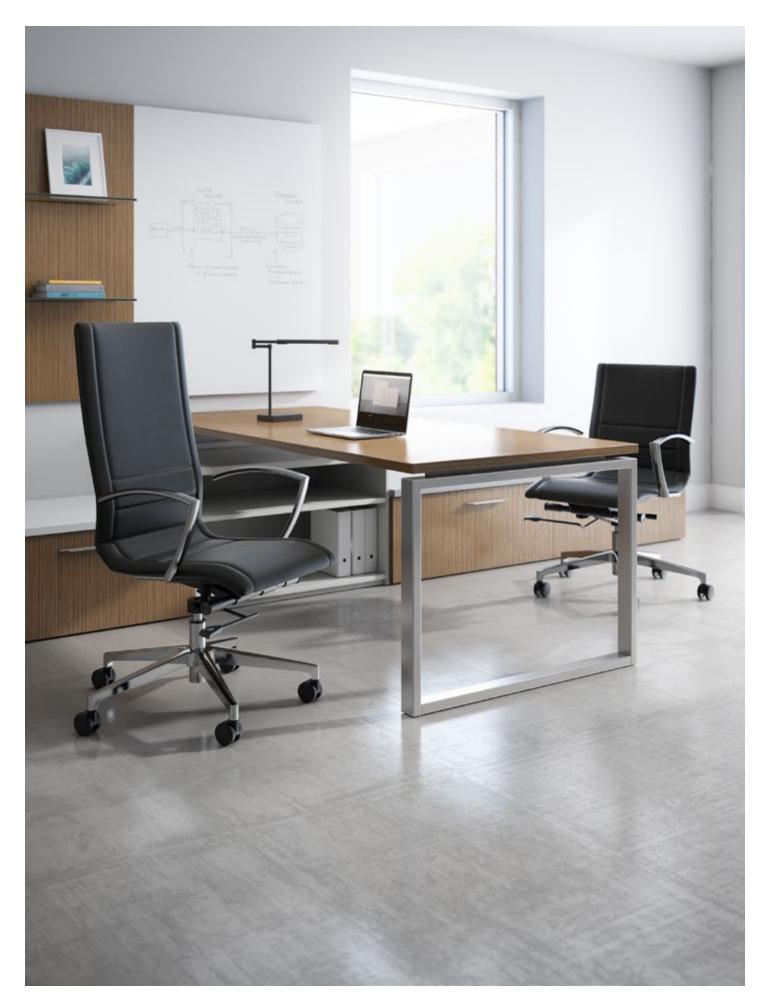

# Niles<sup>™</sup> / SHIPS IN 5 DAYS

**High-Back Conference** K57CSHBBSL5

Mid-Back Conference K57CSMBBSL5

Niles' timeless style makes it a natural choice for furnishing private, conference, and meeting spaces or even at home. Designed with functionality in mind, Niles is a smart, sophisticated solution for any type of work environment.

See Kimball Ready price list for complete offering.

- Faux Leather Upholstery: Black
- Arm: Chrome
- Frame: Polished Aluminum
- Five-Star Base: Polished Aluminum
- Knee-Tilt
- Two-Position Back Lock
- Tension Control
- · Pneumatic Height Adjustment