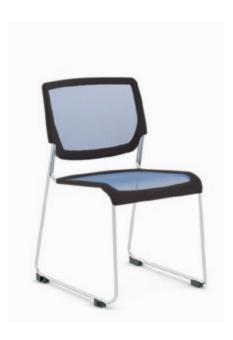

# Flip® / SHIPS IN 5 DAYS

Ready to work and easy to store, Flip is the answer for any multi-purpose work area.

See Kimball Ready price list for complete offering.

#### Features

- · Mesh Back: Black Polyester
- · Frame: Black
- Arms With Polyurethane Insert

#### Shown:

- Nesting Chair With Glides (Left)
- Nesting Chair With Casters (Right)

#### Also Available:

Ganging Brackets (Set of 2)