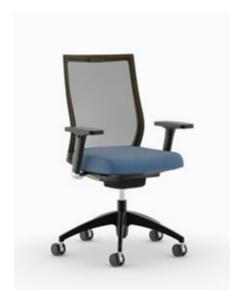

# Helio™ / SHIPS IN 5 DAYS

Helio provides freedom of movement with adjustable comfort that is seamlessly integrated to eliminate visual disruption. The back is constructed with durable, cross-woven nylon that provides ergonomic lumbar support while maintaining its crisp, clean lines.

### Task Chair

QK86TMWUSL

- · White Mesh Back
- · Configurable Seat Upholstery
- White Height-Adjustable Arms
- Grey Arm Pads
- Seat Slider
- Polished Base

#### **Features**

- Seat Shroud Will Match Mesh Color
- Polished/Black Hard Dual-Wheel Casters
- Self-Balancing, Synchro-Tilt,
- 4-Position Control
- Pneumatic Height Adjustment
- Back Tilt Lock
- Height-Adjustable Arms