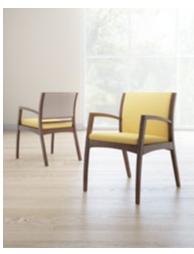

# Beo® / SHIPS IN 5 DAYS

With its visual appeal, physical comfort and dependable value, Beo provides everything you desire in guest seating including coordinating occasional tables.

See Kimball Ready price list for complete offering.

#### **Features**

- Steam-Bent European Beech Frame
- Horizontal Slats on Applicable Model; Individually Shaped for Optimal Comfort
- Visible, Curved Top Rail
- Decorative Reveal Detail at the Arm/Leg Joint
- Wall-Saver Back Legs

#### Show

- Three-Quarter Back Side Chair (left)
- Full Back Side Chair (right)