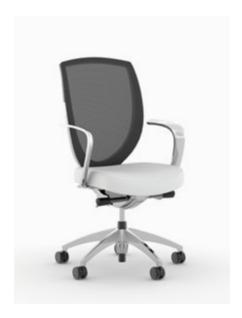

# Joya™ / SHIPS IN 5 DAYS

Joya is an ergonomic and sophisticated seating solution for active work areas. Joya is specifically designed for increased comfort.

See Kimball Ready price list for complete offering.

### QK56TMBUB

- Black Seat Upholstery
- Black Mesh Back (Horizontal Pattern)
- Basic Synchro-Tilt 1-Position Lock Control
- Black Height-Adjustable Arms
- Adjustable Lumbar

## QK56TMBU (Not Shown)

- Configurable Seat Upholstery
- Black Mesh Back (Horizontal Pattern)
- Basic Synchro-Tilt 1-Position Lock Control
- Black Height-Adjustable Arms
- Adjustable Lumbar