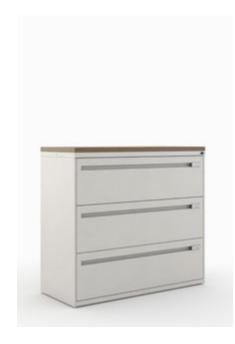

# LF Series™

- Standard-Height Drawers With Steel Interiors: Cinder Finish
- Finished Top
- One Lock: Black (Keyed Randomly, Secures All Drawers in Unit)
- Built-in Anti-Rebound Catch
- Full Ball-Bearing, Progressive-Slide Drawer Suspension
- Silencing Bumpers
- · One Side-to-Side File Bar per Drawer
- Recessed Drawer Pulls
- One Label Holder per Drawer
- Floor Glides; Adjustable To <sup>3</sup>/<sub>4</sub>"

Four-High Lateral File

Five-High Lateral File

# Also Available:

- Two-High Lateral Files
- Five-High With Lift Door
- Counterweight Kits