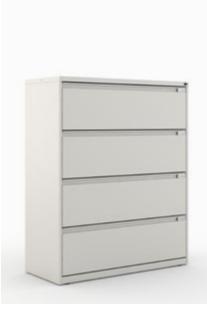

# LF Series™

- Standard-Height Drawers With Steel Interiors: Cinder Finish
- Finished Top
- One Lock: Black (Keyed Randomly, Secures All Drawers in Unit)
- Built-in Anti-Rebound Catch
- Full Ball-Bearing, Progressive-Slide Drawer Suspension
- Silencing Bumpers
- · One Side-to-Side File Bar per Drawer
- Recessed Drawer Pulls
- One Label Holder per Drawer
- Floor Glides; Adjustable To <sup>3</sup>/<sub>4</sub>"

Four-High Lateral File

Five-High Lateral File