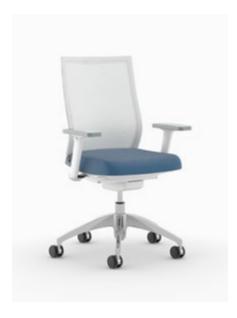

# Helio™ / SHIPS IN 5 DAYS

Helio provides freedom of movement with adjustable comfort that is seamlessly integrated to eliminate visual disruption. The back is constructed with durable, cross-woven nylon that provides ergonomic lumbar support while maintaining its crisp, clean lines.

See Kimball Ready price list for complete offering.