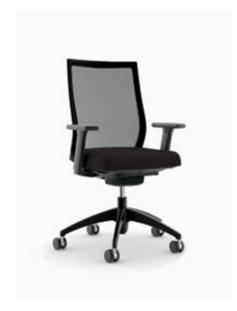

# Helio™ / SHIPS IN 5 DAYS

Helio provides freedom of movement with adjustable comfort that is seamlessly integrated to eliminate visual disruption. The back is constructed with durable, cross-woven nylon that provides ergonomic lumbar support while maintaining its crisp, clean lines.

#### Task Chair

QK86TMBUB (Not Shown)

- Black Seat Upholstery
- Black Mesh Back
- Black Height-Adjustable Arms
- Black Arm Pads
- Black Base

#### Task Chair

QK86TMBU (Not Shown)

- · Configurable Seat Upholstery
- Black Mesh Back
- Black Height-Adjustable Arms
- Black Arm Pads
- Black Base

### Task Chair

QK86TMBUSL

- Black Mesh Back
- Configurable Seat Upholstery
- Black Height-Adjustable Arms
- Black Arm Pads
- Seat Slider
- Black Base

#### **Features**

- Seat Shroud Will Match Mesh Color
- Polished/Black Hard Dual-Wheel Casters
- Self-Balancing, Synchro-Tilt,
- 4-Position Control
- Pneumatic Height Adjustment
- Back Tilt Lock
- Height-Adjustable Arms