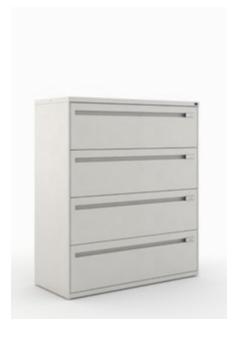

# Fundamental® Files

- Drawers With Steel Interiors: Cinder Finish
- Finished Top
- One Lock: Black (Keyed Randomly, Secures All Drawers in Unit)
- Integrated Drawer Slide and Single Interlock Mechanism (Allows Only One Drawer to Be Open at a Time)
- Built-in Anti-Rebound Catch
- Full Ball-Bearing, Progressive-Slide Drawer Suspension
- Two Side-to-Side File Bars per Drawer
- Drawer Pulls
- One Label Holder per Drawer With Extended Pull, if Selected
- Floor Glides; Adjustable To <sup>3</sup>/<sub>4</sub>"

#### Paint for LF Series & Fundamental Files

Two-High Lateral Files

Four-High Lateral Files

Five-High Storage Cabinet

# Also Available:

- Three-High Lateral Files
- Five-High Lateral Files
- Five-High Lateral Files With Fixed Shelf & Lift Door
- ADA-Compliant Five-High Lateral Files
- Overfile
- Two-High Storage Cabinet
- · Three-High Storage Cabinet
- Four-High Storage Cabinet
- Five-High Storage Cabinet
- Overfile/Storage Cabinet Shelves
- Wardrobe Kit