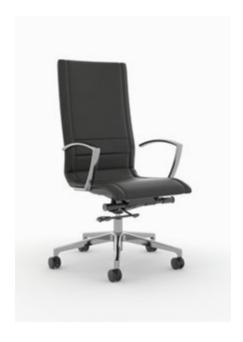

# Niles<sup>™</sup> / SHIPS IN 5 DAYS

**High-Back Conference** K57CSHBBSL5

Mid-Back Conference K57CSMBBSL5

Niles' timeless style makes it a natural choice for furnishing private, conference, and meeting spaces or even at home. Designed with functionality in mind, Niles is a smart, sophisticated solution for any type of work environment.

See Kimball Ready price list for complete offering.

- Faux Leather Upholstery: Black
- Arm: Chrome
- Frame: Polished Aluminum
- Five-Star Base: Polished Aluminum
- Knee-Tilt
- Two-Position Back Lock
- Tension Control
- · Pneumatic Height Adjustment