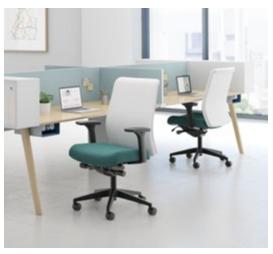

# Xsede® Height Adjust / SHIPS IN 10 DAYS

Guest Seating: Tucker / Height Adjust: Xsede Height Adjust / Task Seating: Wish / Storage: Priority & Stow (items shown not in Kimball Ready program)

Xsede Height Adjust takes daily work to a different level. With the touch of a button, the user can raise or lower their worksurface to support fluid, natural movement throughout the day.