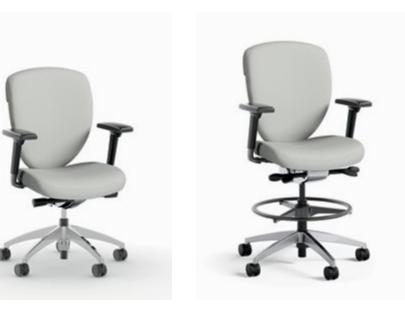

# Xsede® Height Adjust / SHIPS IN 10 DAYS

Guest Seating: Tucker / Height Adjust: Xsede Height Adjust / Task Seating: Wish / Storage: Priority & Stow (items shown not in Kimball Ready program)

Xsede Height Adjust takes daily work to a different level. With the touch of a button, the user can raise or lower their worksurface to support fluid, natural movement throughout the day.

See Kimball Ready price list for complete offering.

### **Xsede Height Adjust Components**

- Freestanding Desk Worksurfaces
- T-Leg Base

#### **Worksurface Sizes**

- 23" depth x 47<sup>3</sup>/<sub>8</sub>" width
- 23" depth x 59<sup>3</sup>/<sub>8</sub>" width
  23" depth x 71<sup>3</sup>/<sub>8</sub>" width
- 29" depth x 473/8" width
- 29" depth x 59<sup>3</sup>/<sub>8</sub>" width
- 29" depth x 71<sup>3</sup>/<sub>8</sub>" width