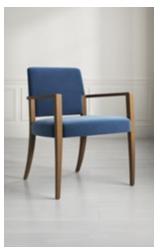

# Tucker<sup>™</sup> / SHIPS IN 5 DAYS

Tucker is defined by simple form, generous proportion, and plenty of personality. It invites guests to take a seat, sit back, work, read or meet. If you wondered if a chair could be contemporary, inviting, and affordable all at once, you don't have to wonder any longer.

#### Features

- Steam-Bent European Beech Frame
- Fully Upholstered Back
- Wall-Saver Legs Extend Backward to Prevent Damage to Walls
- Nylon Glides

#### Shown

Side Chair