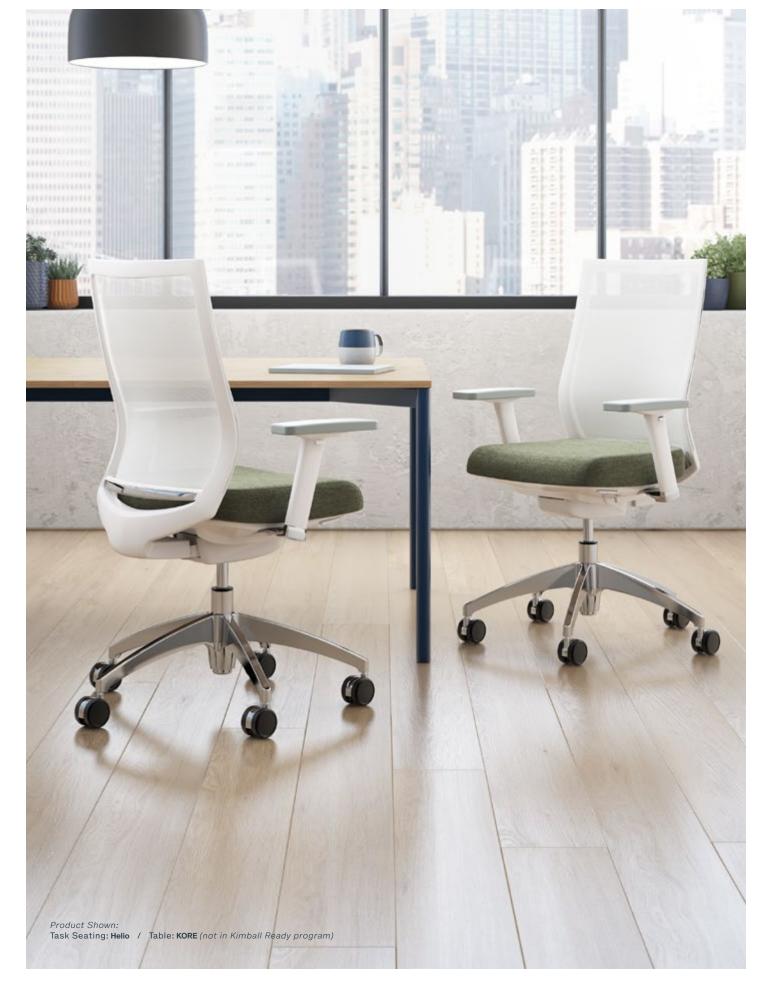

# Helio™ / SHIPS IN 5 DAYS

Helio provides freedom of movement with adjustable comfort that is seamlessly integrated to eliminate visual disruption. The back is constructed with durable, cross-woven nylon that provides ergonomic lumbar support while maintaining its crisp, clean lines.

#### **Features**

- Seat Shroud Will Match Mesh Color
- Polished/Black Hard Dual-Wheel Casters
- Self-Balancing, Synchro-Tilt,
- 4-Position Control
- Pneumatic Height Adjustment
- Back Tilt Lock
- Height-Adjustable Arms