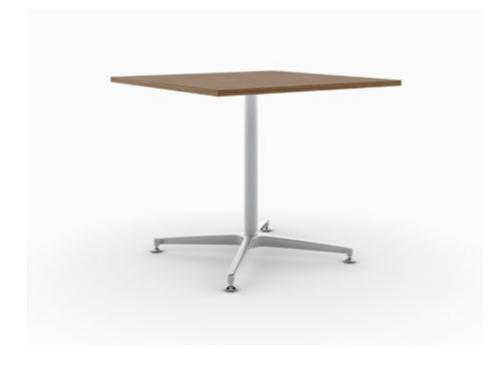

# Theo™ / SHIPS IN 10 DAYS

Inspired by an admiration of Mid-Century Modern furniture for an elegant solution in a wide array of environments.

See Kimball Ready price list for complete offering.

#### Table Top:

• TFL with Softened Vinyl Edgeband Base:

# 4-Star Low-Profile Base:

- Polished Aluminum
- Nylon Glides With Polished Covers

#### Shown:

- 30" Square Table Top
- 4-Star Chat Table Base

## Other Tops Available:

- 24" Square Table Top
- 36" Square Table Top
   Other Bases Available:
- End Table Base