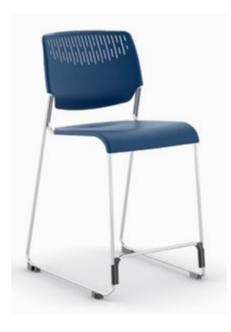

# Poly<sup>™</sup> / SHIPS IN 5 DAYS

Poly brings mobility and lightness to a variety of spaces.

See Kimball Ready price list for complete offering.

# **Features**

- Sled Base: Chrome
- Plastic Ganging Glides: Black

#### Stacking

- · CChairs Are Stackable up to 35 High on Dolly or 14 High on the Floor
- Stools Are Stackable up to 20 High on Dolly or 10 High on the Floor

#### Shown

- Mesh Stackable Chair (Left)
- Plastic Stackable Bar-Height Stool (Right)

## Also Available

- Plastic Stackable Chair With Arms
- · Plastic Stackable Chair
- Book Racks
- Plastic Stackable Counter-Height Stool
- · Plastic Stackable Bar-Height Stool
- Transport Dolly

21