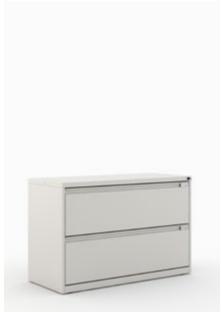

# LF Series™

- Standard-Height Drawers With Steel Interiors: Cinder Finish
- Finished Top
- One Lock: Black (Keyed Randomly, Secures All Drawers in Unit)
- Built-in Anti-Rebound Catch
- Full Ball-Bearing, Progressive-Slide Drawer Suspension
- Silencing Bumpers
- · One Side-to-Side File Bar per Drawer
- Recessed Drawer Pulls
- One Label Holder per Drawer
- Floor Glides; Adjustable To <sup>3</sup>/<sub>4</sub>"

# Also Available:

- Two-High Lateral Files
- Five-High With Lift Door
- Counterweight Kits