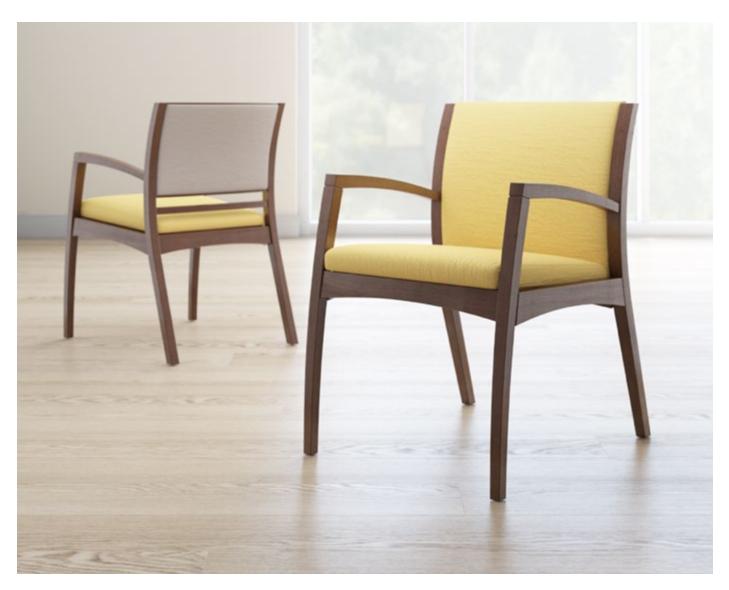

# Beo® / SHIPS IN 5 DAYS

With its visual appeal, physical comfort and dependable value, Beo provides everything you desire in guest seating including coordinating occasional tables.

See Kimball Ready price list for complete offering.

#### **Features**

- Steam-Bent European Beech Frame
- Horizontal Slats on Applicable Model; Individually Shaped for Optimal Comfort
- Visible, Curved Top Rail
- Decorative Reveal Detail at the Arm/Leg Joint
- Wall-Saver Back Legs

#### Show

- Three-Quarter Back Side Chair (left)
- Full Back Side Chair (right)