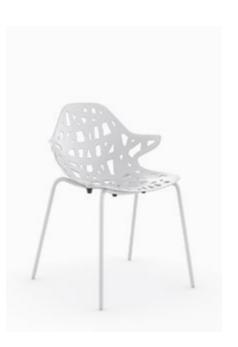

# Lusso™ / SHIPS IN 5 DAYS

White

A simple design with a chic edge, the Lusso family of seating has a solution for a variety of environments.

See Kimball Ready price list for complete offering.

#### Features

- Die-Cast Aluminum Shell With Powdercoat Finish
- 4-Leg Base Is Stackable up to 4-High

#### Shown

- Stackable Arm Chair With 4-Leg Base;
   White Finish (Left)
- Arm Chair With Spider Base;
   Black Finish (Right)

## Also Available

- Stackable Arm Chair 4-Leg Base;
   White Finish
- Arm Chair with Spider Base;
   Black Finish

16 17

Colors

Black