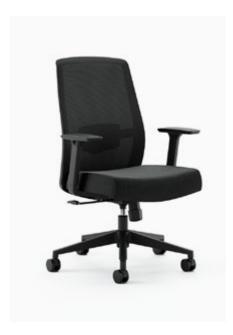

# Helio™ / SHIPS IN 5 DAYS

Helio provides freedom of movement with adjustable comfort that is seamlessly integrated to eliminate visual disruption. The back is constructed with durable, cross-woven nylon that provides ergonomic lumbar support while maintaining its crisp, clean lines.

See Kimball Ready price list for complete offering.

#### Task Chair

QK86TMBUB (Not Shown)

- Black Seat Upholstery
- Black Mesh Back
- Black Height-Adjustable Arms
- Black Arm Pads
- Black Base

#### Task Chair

QK86TMBU (Not Shown)

- · Configurable Seat Upholstery
- Black Mesh Back
- Black Height-Adjustable Arms
- Black Arm Pads
- Black Base

### Task Chair

QK86TMBUSL

- Black Mesh Back
- Configurable Seat Upholstery
- Black Height-Adjustable Arms
- Black Arm Pads
- Seat Slider
- Black Base

#### **Features**

- Seat Shroud Will Match Mesh Color
- Polished/Black Hard Dual-Wheel Casters
- Self-Balancing, Synchro-Tilt,
- 4-Position Control
- Pneumatic Height Adjustment
- Back Tilt Lock
- Height-Adjustable Arms

### Task Chair

QK86TMWUSL

- · White Mesh Back
- · Configurable Seat Upholstery
- White Height-Adjustable Arms
- Grey Arm Pads
- Seat Slider
- Polished Base