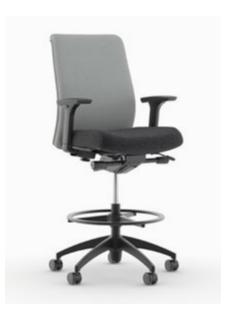

# Xsede® Height Adjust / SHIPS IN 10 DAYS

Guest Seating: Tucker / Height Adjust: Xsede Height Adjust / Task Seating: Wish / Storage: Priority & Stow (items shown not in Kimball Ready program)

Xsede Height Adjust takes daily work to a different level. With the touch of a button, the user can raise or lower their worksurface to support fluid, natural movement throughout the day.

See Kimball Ready price list for complete offering.

### **Xsede Height Adjust Components**

- Freestanding Desk Worksurfaces
- T-Leg Base

#### **Worksurface Sizes**

- 23" depth x 47<sup>3</sup>/<sub>8</sub>" width
- 23" depth x 59<sup>3</sup>/<sub>8</sub>" width
  23" depth x 71<sup>3</sup>/<sub>8</sub>" width
- 29" depth x 473/8" width
- 29" depth x 59<sup>3</sup>/<sub>8</sub>" width
- 29" depth x 71<sup>3</sup>/<sub>8</sub>" width