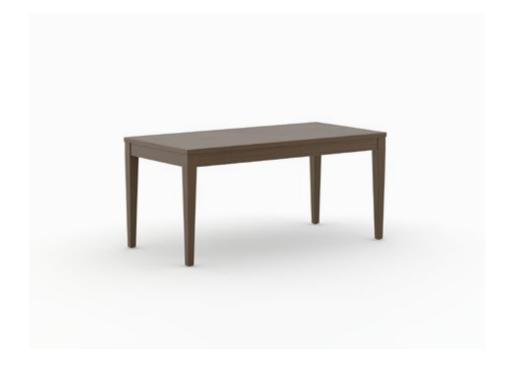

# Theo™ / SHIPS IN 10 DAYS

Inspired by an admiration of Mid-Century Modern furniture for an elegant solution in a wide array of environments.

See Kimball Ready price list for complete offering.

#### Table Top:

• TFL with Softened Vinyl Edgeband Base:

# 4-Star Low-Profile Base:

- Polished Aluminum
- Nylon Glides With Polished Covers

#### Shown:

- 30" Square Table Top
- 4-Star Chat Table Base

## Other Tops Available:

- 24" Square Table Top
- 36" Square Table Top
   Other Bases Available:
- End Table Base