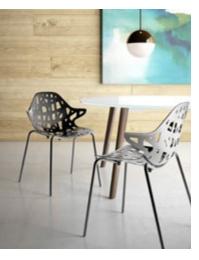

# Poly<sup>™</sup> / SHIPS IN 5 DAYS

Poly brings mobility and lightness to a variety of spaces.

See Kimball Ready price list for complete offering.

# **Features**

- Sled Base: Chrome
- Plastic Ganging Glides: Black

#### Stacking

- · CChairs Are Stackable up to 35 High on Dolly or 14 High on the Floor
- Stools Are Stackable up to 20 High on Dolly or 10 High on the Floor

#### Shown

- Mesh Stackable Chair (Left)
- Plastic Stackable Bar-Height Stool (Right)

## Also Available

- Plastic Stackable Chair With Arms
- · Plastic Stackable Chair
- Book Racks
- Plastic Stackable Counter-Height Stool
- · Plastic Stackable Bar-Height Stool
- Transport Dolly

21