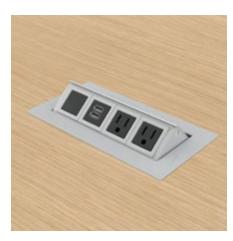

# Perks<sup>®</sup> / SHIPS IN 10 DAYS

Perks work tools know their way around the business world. They help you clear clutter, manage multiple projects, organize information, tame technology, and make better use of every bit of your workspace.

See Kimball Ready price list for complete offering.

Dual Independent Monitor Arm

Mho Pop-Up Power/Data/USB Center

Divider Screens

# Also Available:

- Metal Work Tools
- Plastic Work Tools
- Organizational Tools
- Dual Monitor Arms
- Grommets
- Cable Managers
- Power/Data Accessories
- LED Task Lights