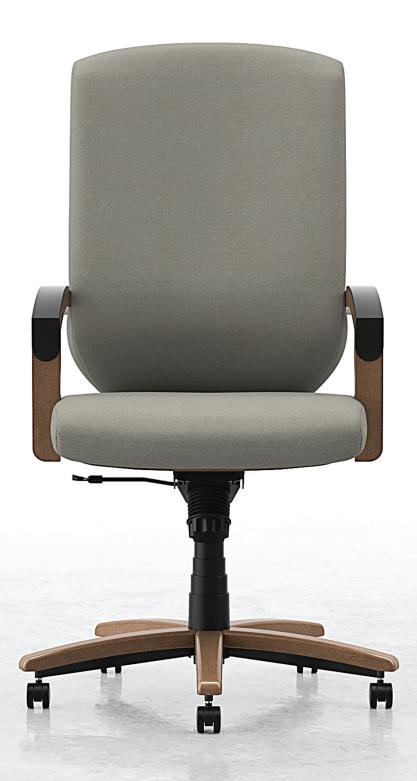

# Elegance anywhere. Compatibility everywhere.

As a total seating solution, Eloquence extends its pleasing aesthetic and comforting stature to conference rooms and private offices. Ergonomically inspired, these swivel chairs provide comfort and adjustability. The wood accents found on the base and arm caps add mixed materials accents. Eloquence balances simple elegance, well-engineered support, and beauty.

MID BACK

PROTECTIVE ARM CAPS

HARDWOOD ACCENT