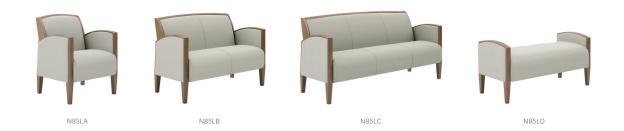

### A relaxed style that evokes confidence, yet creates invitation.

Eloquence lounge seating offers stylish solutions with inviting appeal. With one, two, and three-seat models, as well as a bench option, this extensive offering can comfortably outfit any space. The varying sizes and configurations easily accommodate a variety of guests, floor plans, and traffic flow. With up to three contrasting fabrics on one unit, create a custom look that speaks to your organization's vision. Design Eloquence to work with your style and meet your needs.