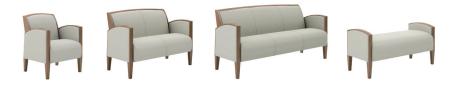

### A relaxed style that evokes confidence, yet creates invitation.

Eloquence lounge seating offers stylish solutions with inviting appeal. With one, two, and three-seat models, as well as a bench option, this extensive offering can comfortably outfit any space. The varying sizes and configurations easily accommodate a variety of guests, floor plans, and traffic flow. With up to three contrasting fabrics on one unit, create a custom look that speaks to your organization's vision. Design Eloquence to work with your style and meet your needs.