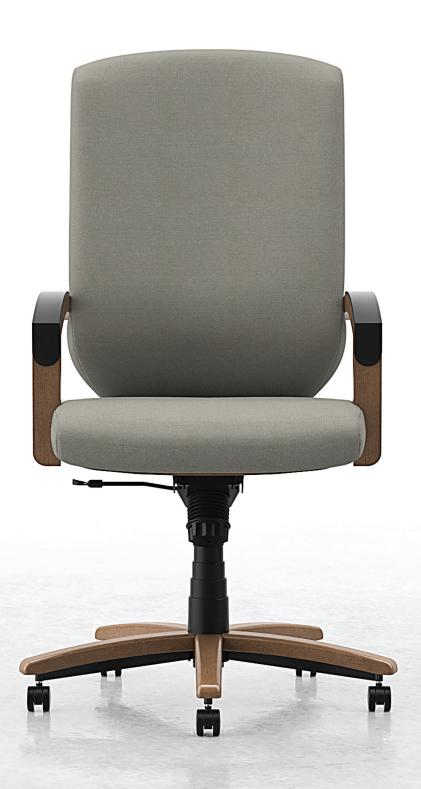

# Elegance anywhere. Compatibility everywhere.

As a total seating solution, Eloquence extends its pleasing aesthetic and comforting stature to conference rooms and private offices. Ergonomically inspired, these swivel chairs provide comfort and adjustability. The wood accents found on the base and arm caps add mixed materials accents. Eloquence balances simple elegance, well-engineered support, and beauty.

MID BACK

PROTECTIVE ARM CAPS

HARDWOOD ACCENT