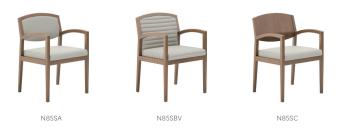

## A soothing solution for common areas and welcoming spaces.

Eloquence delivers a smart solution to healthcare environments, higher learning spaces, and corporate settings. At home in lobbies, waiting rooms, and reception areas, Eloquence offers many sizes and configurations to outfit various needs. With single seat, a bariatric chair, and tandem seating, this comprehensive series is the right solution for nearly any space. Make Eloquence stand out by incorporating contrasting fabric or add stitched patterns with our Stitch-it™ program. Add ganging tables or a free-standing occasional table, and Eloquence makes it easy to achieve a uniform, visitor-friendly seating space that welcomes everyone.

OPTIONAL PROTECTIVE ARM CAPS

1600 ROYAL STREET, JASPER, IN 47546 TOLL FREE 800.482.1717 WEB NATIONALOFFICEFURNITURE.COM