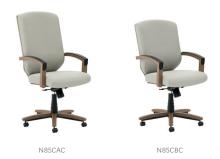

# Elegance anywhere. Compatibility everywhere.

As a total seating solution, Eloquence extends its pleasing aesthetic and comforting stature to conference rooms and private offices. Ergonomically inspired, these swivel chairs provide comfort and adjustability. The wood accents found on the base and arm caps add mixed materials accents. Eloquence balances simple elegance, well-engineered support, and beauty.

MID BACK

PROTECTIVE ARM CAPS

HARDWOOD ACCENT