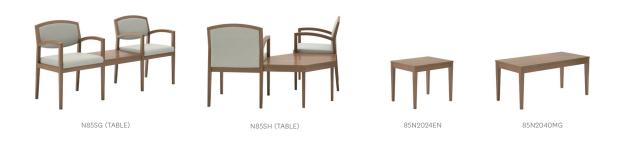

## A soothing solution for common areas and welcoming spaces.

Eloquence delivers a smart solution to healthcare environments, higher learning spaces, and corporate settings. At home in lobbies, waiting rooms, and reception areas, Eloquence offers many sizes and configurations to outfit various needs. With single seat, a bariatric chair, and tandem seating, this comprehensive series is the right solution for nearly any space. Make Eloquence stand out by incorporating contrasting fabric or add stitched patterns with our Stitch-it™ program. Add ganging tables or a free-standing occasional table, and Eloquence makes it easy to achieve a uniform, visitor-friendly seating space that welcomes everyone.