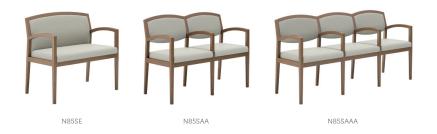

### A relaxed style that evokes confidence, yet creates invitation.

Eloquence lounge seating offers stylish solutions with inviting appeal. With one, two, and three-seat models, as well as a bench option, this extensive offering can comfortably outfit any space. The varying sizes and configurations easily accommodate a variety of guests, floor plans, and traffic flow. With up to three contrasting fabrics on one unit, create a custom look that speaks to your organization's vision. Design Eloquence to work with your style and meet your needs.