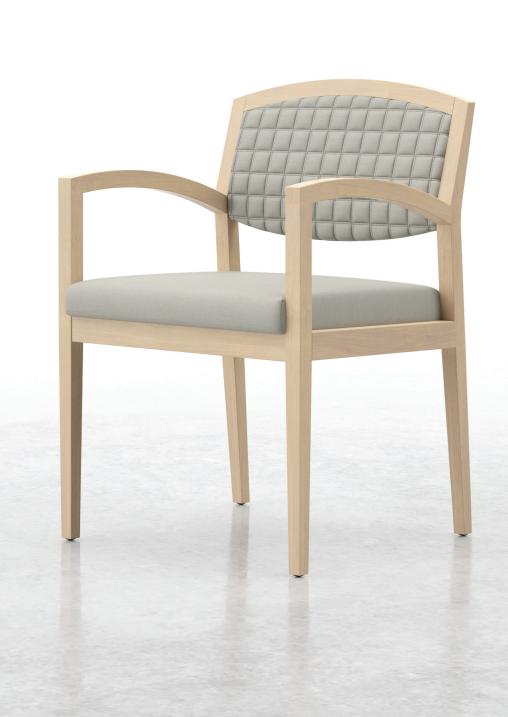

# Elegance anywhere. Compatibility everywhere.

As a total seating solution, Eloquence extends its pleasing aesthetic and comforting stature to conference rooms and private offices. Ergonomically inspired, these swivel chairs provide comfort and adjustability. The wood accents found on the base and arm caps add mixed materials accents. Eloquence balances simple elegance, well-engineered support, and beauty.

MID BACK

PROTECTIVE ARM CAPS

HARDWOOD ACCENT