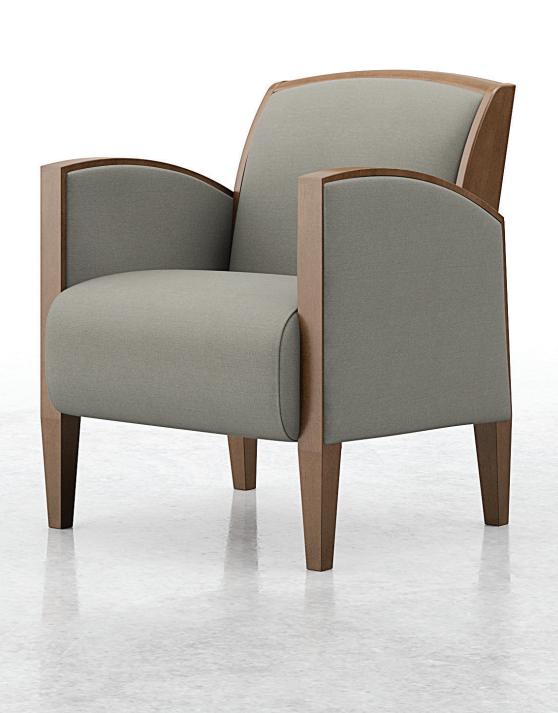

#### LET GRACEFUL CONTINUITY FLOW THROUGHOUT YOUR ORGANIZATION.

Make the most of your space by adding Eloquence. With precise, yet unpretentious lines, Eloquence invites, welcomes, and adds comfort to contemporary and transitional areas. Simple and straightforward, yet elegant and stylish, Eloquence allows for individual expression and creates visual continuity throughout an entire environment.

# Elegance anywhere. Compatibility everywhere.

As a total seating solution, Eloquence extends its pleasing aesthetic and comforting stature to conference rooms and private offices. Ergonomically inspired, these swivel chairs provide comfort and adjustability. The wood accents found on the base and arm caps add mixed materials accents. Eloquence balances simple elegance, well-engineered support, and beauty.

MID BACK

PROTECTIVE ARM CAPS

HARDWOOD ACCENT