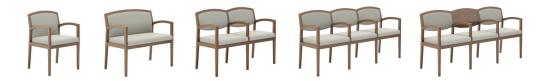

## A soothing solution for common areas and welcoming spaces.

Eloquence delivers a smart solution to healthcare environments, higher learning spaces, and corporate settings. At home in lobbies, waiting rooms, and reception areas, Eloquence offers many sizes and configurations to outfit various needs. With single seat, a bariatric chair, and tandem seating, this comprehensive series is the right solution for nearly any space. Make Eloquence stand out by incorporating contrasting fabric or add stitched patterns with our Stitch-it™ program. Add ganging tables or a free-standing occasional table, and Eloquence makes it easy to achieve a uniform, visitor-friendly seating space that welcomes everyone.

### A relaxed style that evokes confidence, yet creates invitation.

Eloquence lounge seating offers stylish solutions with inviting appeal. With one, two, and three-seat models, as well as a bench option, this extensive offering can comfortably outfit any space. The varying sizes and configurations easily accommodate a variety of guests, floor plans, and traffic flow. With up to three contrasting fabrics on one unit, create a custom look that speaks to your organization's vision. Design Eloquence to work with your style and meet your needs.