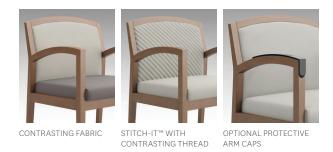

## A soothing solution for common areas and welcoming spaces.

Eloquence delivers a smart solution to healthcare environments, higher learning spaces, and corporate settings. At home in lobbies, waiting rooms, and reception areas, Eloquence offers many sizes and configurations to outfit various needs. With single seat, a bariatric chair, and tandem seating, this comprehensive series is the right solution for nearly any space. Make Eloquence stand out by incorporating contrasting fabric or add stitched patterns with our Stitch-it™ program. Add ganging tables or a free-standing occasional table, and Eloquence makes it easy to achieve a uniform, visitor-friendly seating space that welcomes everyone.

OPTIONAL PROTECTIVE ARM CAPS

1600 ROYAL STREET, JASPER, IN 47546 TOLL FREE 800.482.1717 WEB NATIONALOFFICEFURNITURE.COM