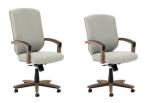

# Elegance anywhere. Compatibility everywhere.

As a total seating solution, Eloquence extends its pleasing aesthetic and comforting stature to conference rooms and private offices. Ergonomically inspired, these swivel chairs provide comfort and adjustability. The wood accents found on the base and arm caps add mixed materials accents. Eloquence balances simple elegance, well-engineered support, and beauty.

MID BACK

PROTECTIVE ARM CAPS

HARDWOOD ACCENT