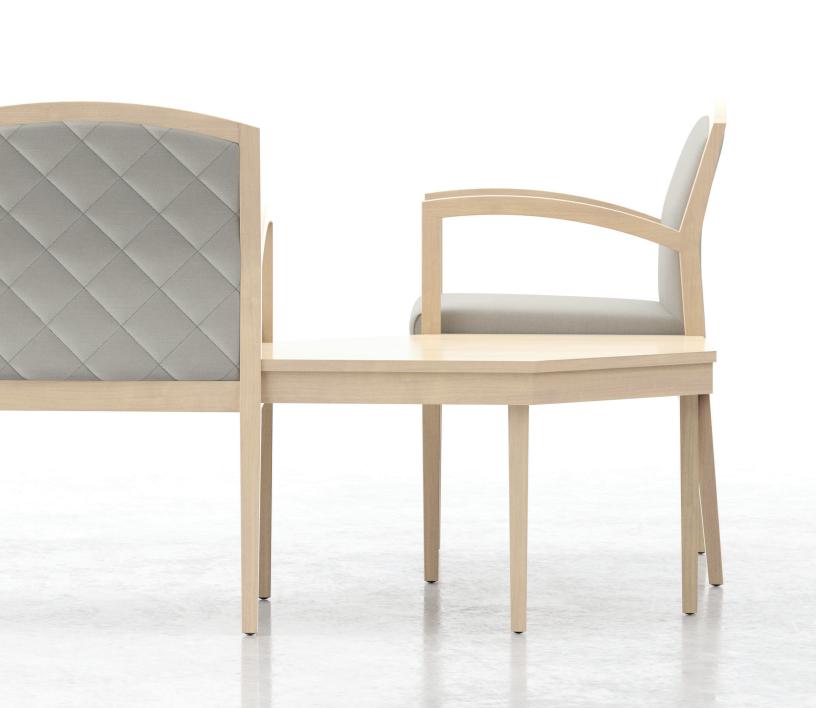

## A soothing solution for common areas and welcoming spaces.

Eloquence delivers a smart solution to healthcare environments, higher learning spaces, and corporate settings. At home in lobbies, waiting rooms, and reception areas, Eloquence offers many sizes and configurations to outfit various needs. With single seat, a bariatric chair, and tandem seating, this comprehensive series is the right solution for nearly any space. Make Eloquence stand out by incorporating contrasting fabric or add stitched patterns with our Stitch-it™ program. Add ganging tables or a free-standing occasional table, and Eloquence makes it easy to achieve a uniform, visitor-friendly seating space that welcomes everyone.