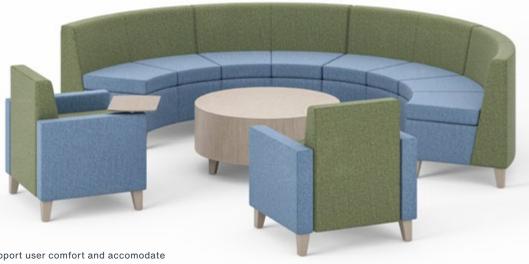

### THOUGHT STARTERS

Mix materials throughout a configuration and incorporate tables with the same leg design for a cohesive and inviting application.

Unique Versatility

Curved applications support user comfort and accomodate space limitations. Add freestanding seating to create an interactive workplace setting.