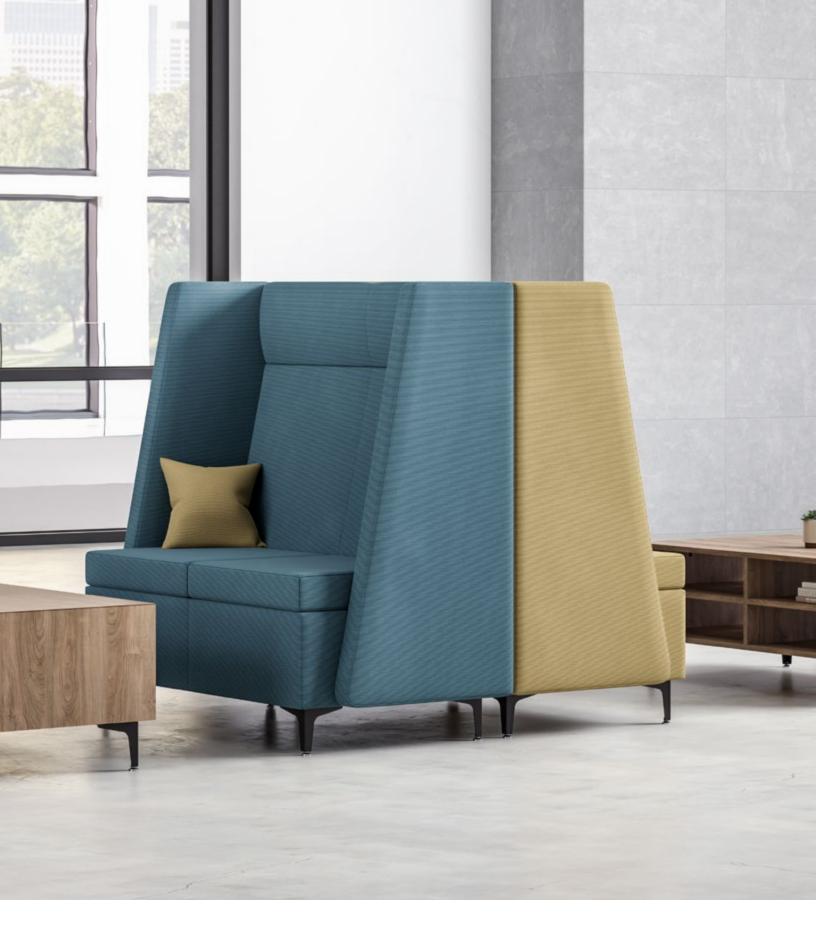

## ENDLESS POSSIBILITIES

-

Equipped to support various individual or group activities, Villa can create a functional and enjoyable work retreat. Villa Shade integrates with high-back seating utilizing panels on the left, right, or both for personal and private space.