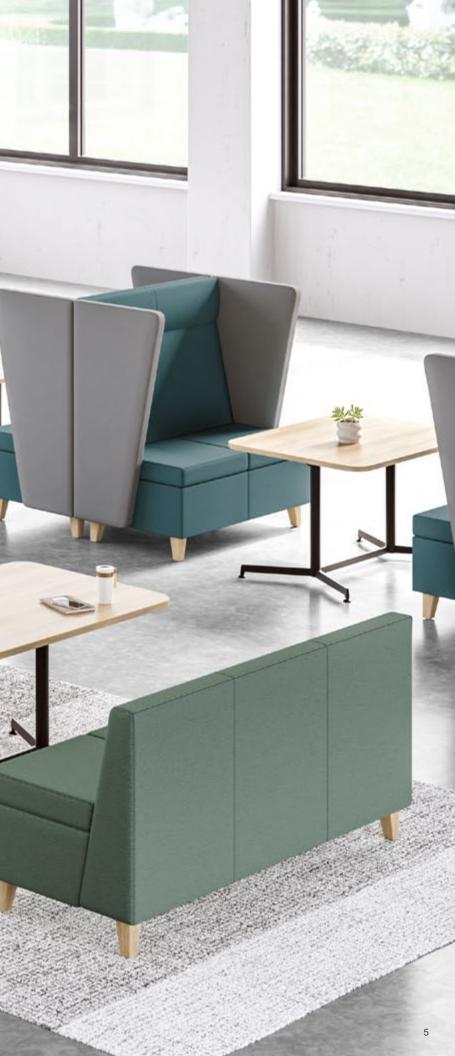

## ENDLESS POSSIBILITIES

-

Equipped to support various individual or group activities, Villa can create a functional and enjoyable work retreat. Villa Shade integrates with high-back seating utilizing panels on the left, right, or both for personal and private space.

### THOUGHT STARTERS

Mix materials throughout a configuration and incorporate tables with the same leg design for a cohesive and inviting application.

Unique Versatility

Curved applications support user comfort and accomodate space limitations. Add freestanding seating to create an interactive workplace setting.