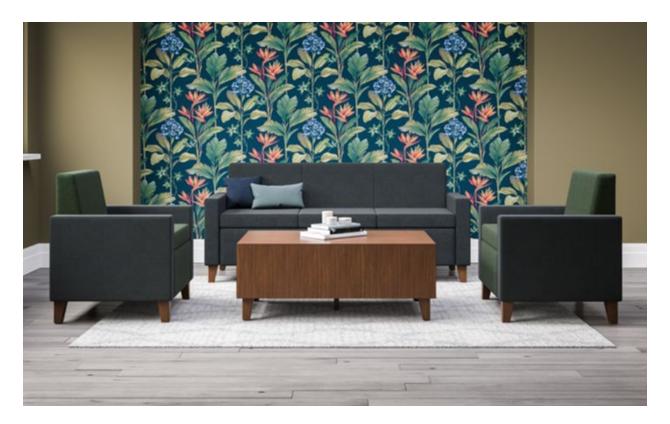

## CONFIGURABILITY & COMFORT

With seating components that can stand alone or fit nicely together, the Villa lounge collection includes single and multiple seats, sofas, an array of freestanding tables, and everything in between. Villa creates welcome arrangements that comfortably stand out.

#### **Relax & Interact**

Endless configurations provide a cozy area to relax or collaborate. Freestanding seating, ottomans, and lounge pieces combined with many material options make any space feel warm and welcoming.