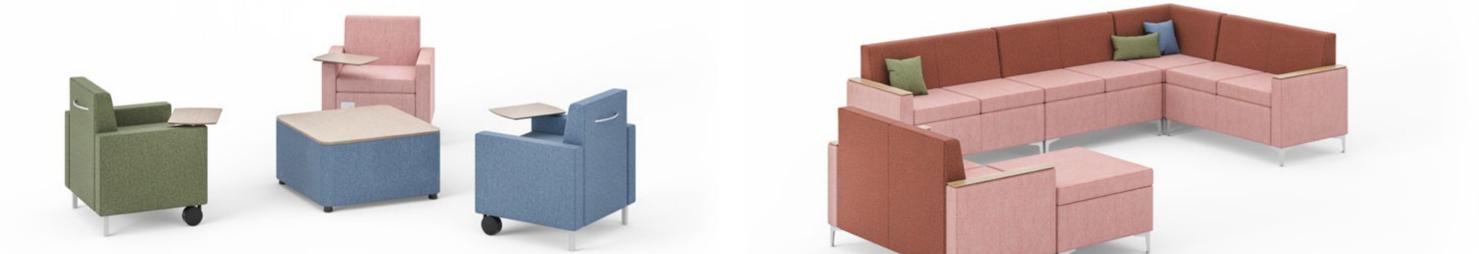

#### **Diverse Flexibility**

One seat lounge seating with casters and a removable tablet adds flexible elements that can be changed at a moment's notice.

#### **Relax & Interact**

Endless configurations provide a cozy area to relax or collaborate. Freestanding seating, ottomans, and lounge pieces combined with many material options make any space feel warm and welcoming.