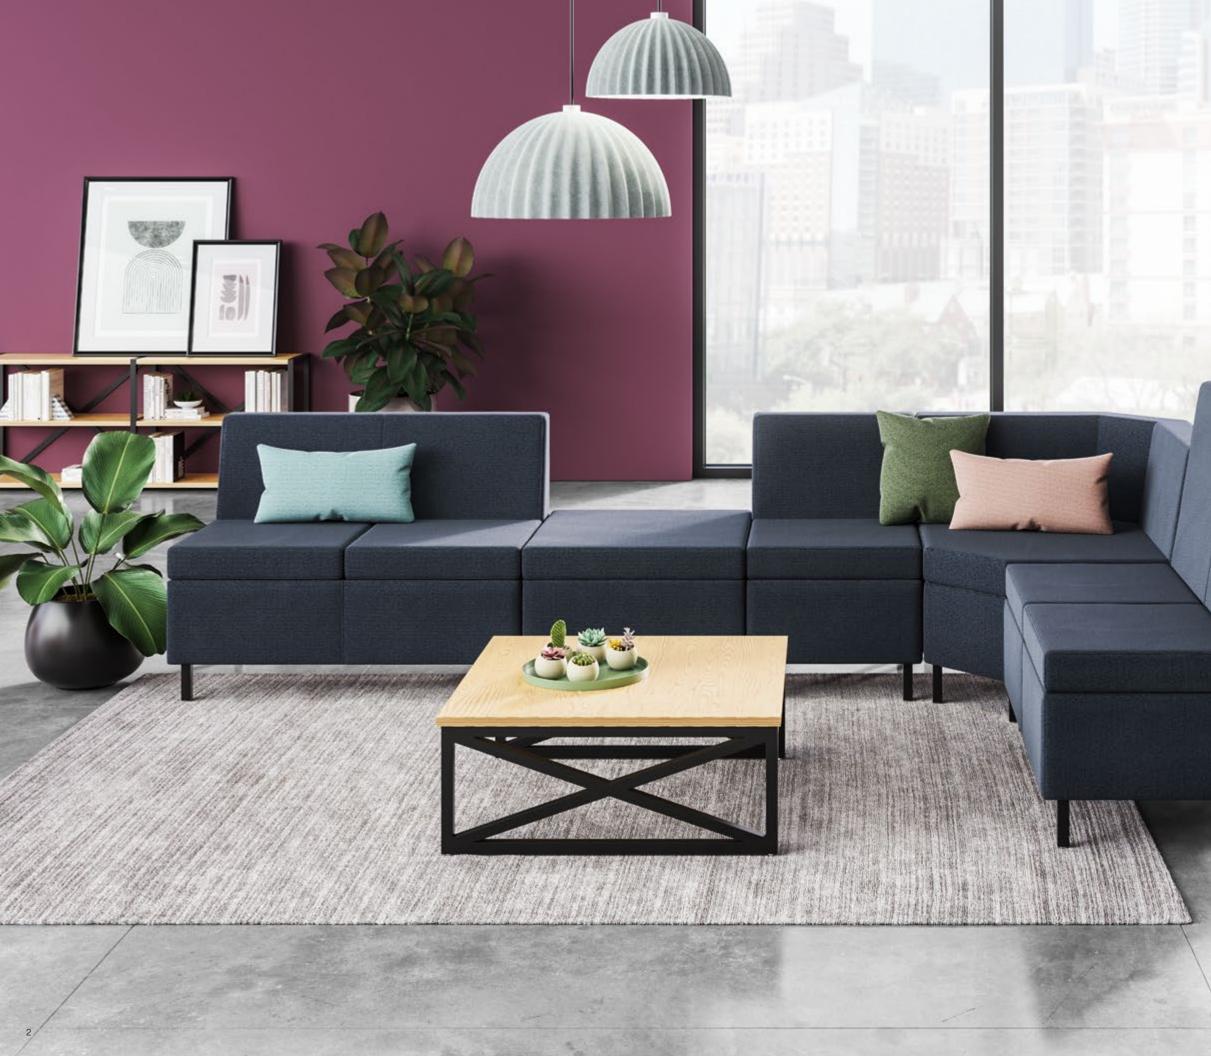

## CONFIGURABILITY & COMFORT

With seating components that can stand alone or fit nicely together, the Villa lounge collection includes single and multiple seats, sofas, an array of freestanding tables, and everything in between. Villa creates welcome arrangements that comfortably stand out.

#### **Relax & Interact**

Endless configurations provide a cozy area to relax or collaborate. Freestanding seating, ottomans, and lounge pieces combined with many material options make any space feel warm and welcoming.