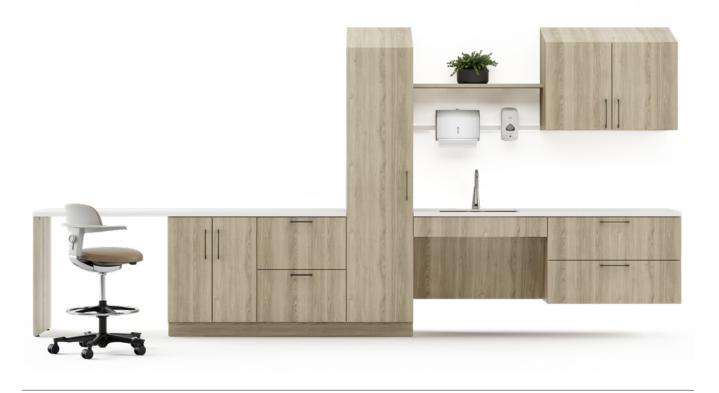

With an extensive spectrum of models in a variety of configurations, sizes, and features, Alterna can be composed to suit any facility's needs. Not only does it feature easy installation, its components can be removed, reconfigured, and repurposed should needs change. ADA-compliant heights, sink cabinets, wall-mounted storage, and sloped top options are also available to meet specific needs of unique spaces. Regardless of the scale of the application, Alterna can be configured to be the perfect fit.