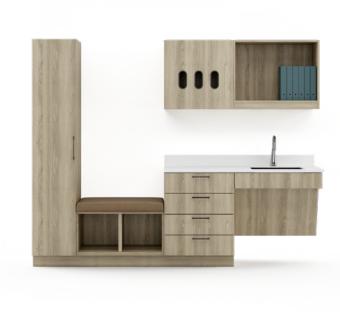

With an extensive spectrum of models in a variety of configurations, sizes, and features, Alterna can be composed to suit any facility's needs. Not only does it feature easy installation, its components can be removed, reconfigured, and repurposed should needs change. ADA-compliant heights, sink cabinets, wall-mounted storage, and sloped top options are also available to meet specific needs of unique spaces. Regardless of the scale of the application, Alterna can be configured to be the perfect fit.