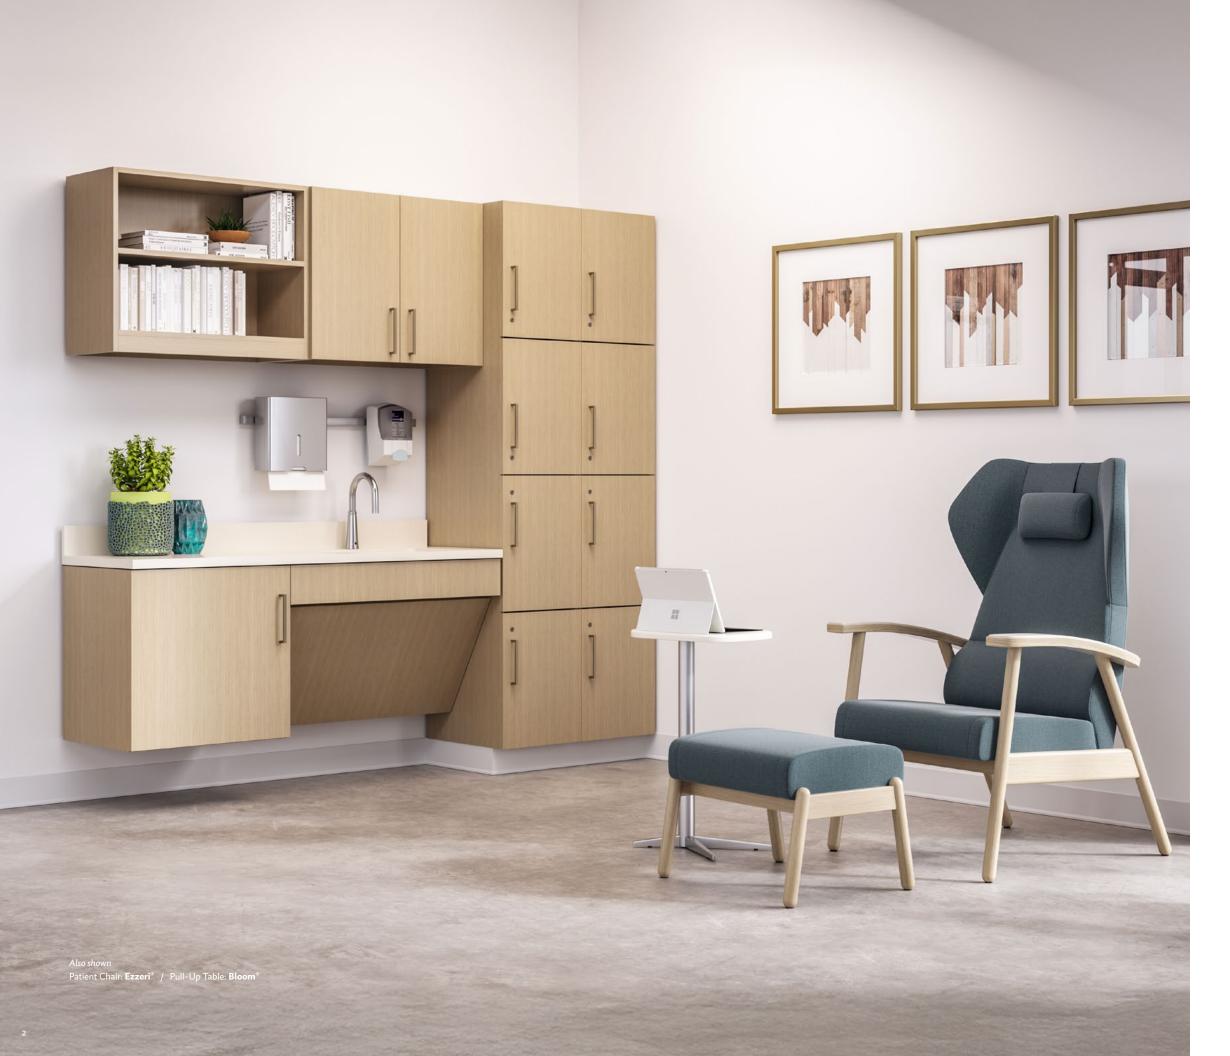

With an extensive spectrum of models in a variety of configurations, sizes, and features, Alterna can be composed to suit any facility's needs. Not only does it feature easy installation, its components can be removed, reconfigured, and repurposed should needs change. ADA-compliant heights, sink cabinets, wall-mounted storage, and sloped top options are also available to meet specific needs of unique spaces. Regardless of the scale of the application, Alterna can be configured to be the perfect fit.

## Features & Options

- Broad offering of storage sizes and configurations accommodates standard and ADA height requirements for all areas of a facility
- Cabinets available in multiple width, depth, and height options to accommodate specific needs
- Storage components deliver fully assembled for quick and easy installation
- Components can be removed, reconfigured, and repurposed should needs change
- Cabinets designed to disassemble and reattach to prevent damage when moved
- Upper and wall-mount cabinets engineered to hang from Z-brackets, eliminating the need for wall blocking
- All base and storage cabinets include adjustable glides to quickly level on uneven floors
- Filler panels and laminate toe kicks create a finished, built-in look
- Modular caseworks can be registered as a capital asset versus a fixed asset