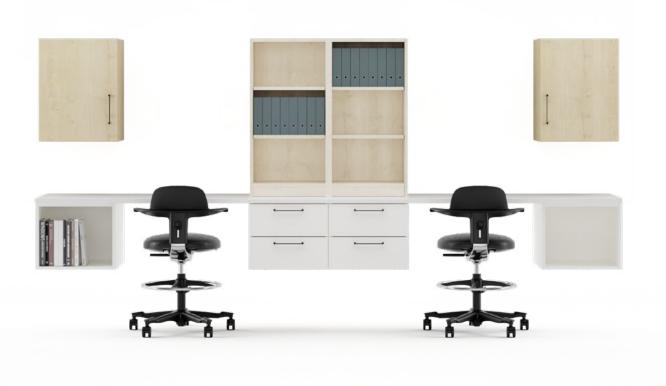

With an extensive spectrum of models in a variety of configurations, sizes, and features, Alterna can be composed to suit any facility's needs. Not only does it feature easy installation, its components can be removed, reconfigured, and repurposed should needs change. ADA-compliant heights, sink cabinets, wall-mounted storage, and sloped top options are also available to meet specific needs of unique spaces. Regardless of the scale of the application, Alterna can be configured to be the perfect fit.