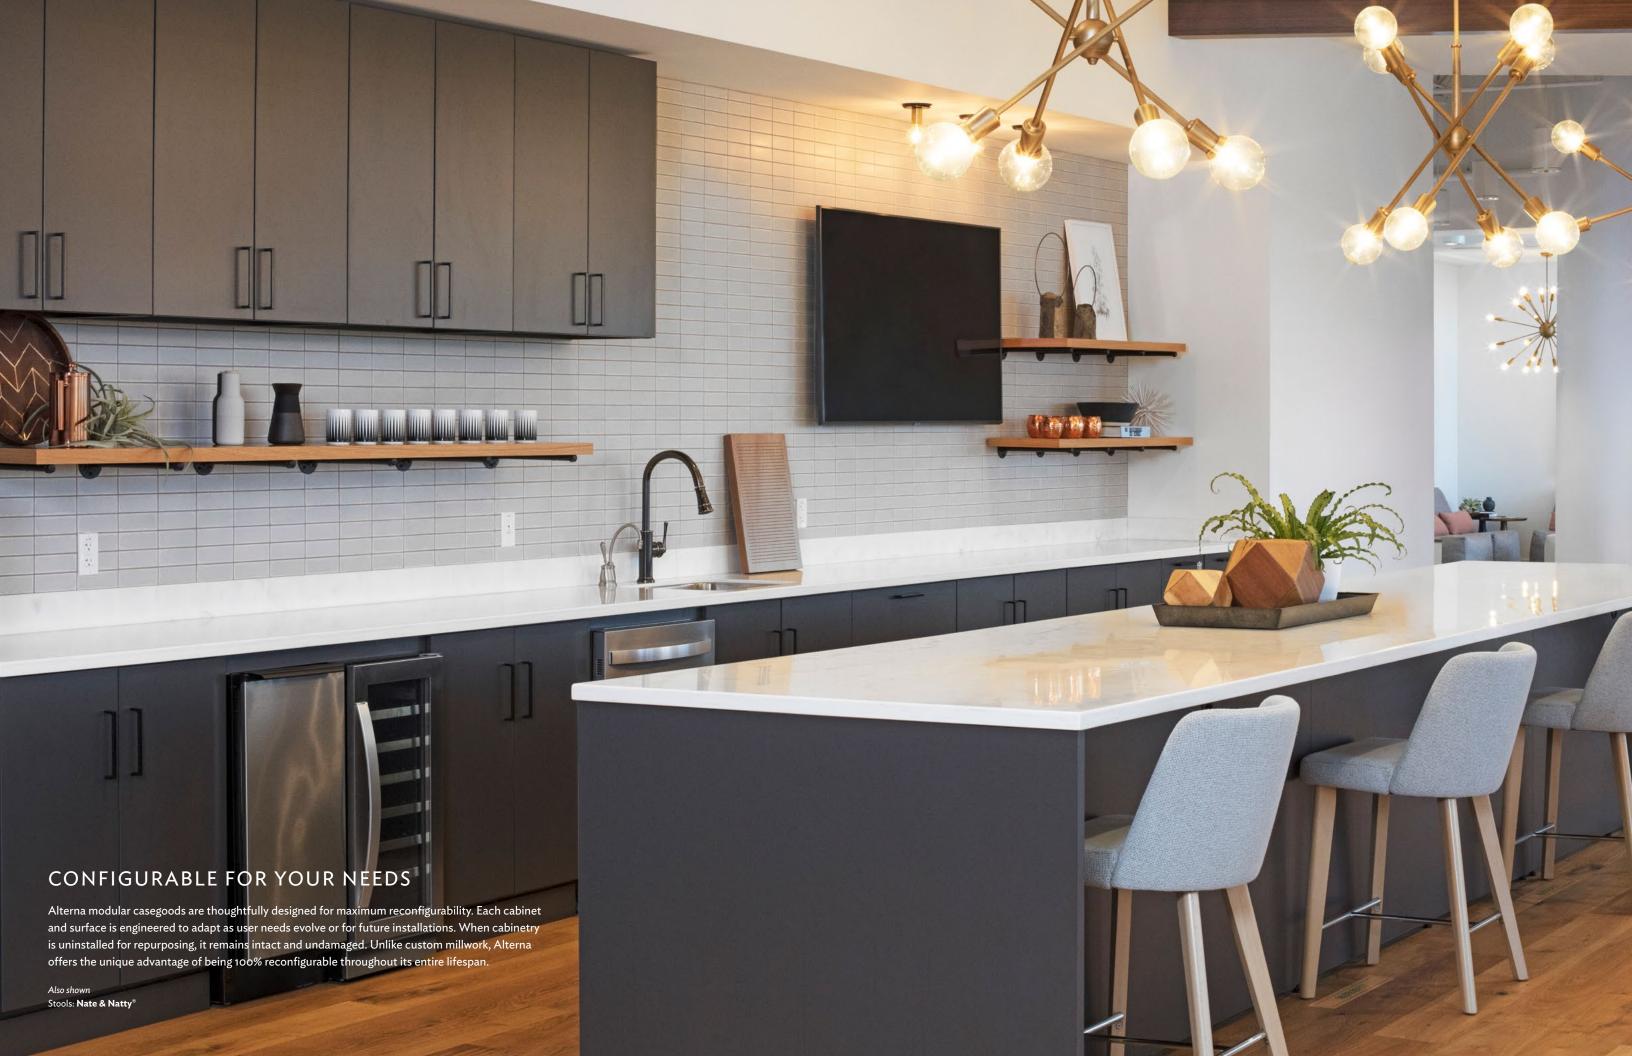

With an extensive spectrum of models in a variety of configurations, sizes, and features, Alterna can be composed to suit any facility's needs. Not only does it feature easy installation, its components can be removed, reconfigured, and repurposed should needs change. ADA-compliant heights, sink cabinets, wall-mounted storage, and sloped top options are also available to meet specific needs of unique spaces. Regardless of the scale of the application, Alterna can be configured to be the perfect fit.

## Features & Options

- Broad offering of storage sizes and configurations accommodates standard and ADA height requirements for all areas of a facility
- Cabinets available in multiple width, depth, and height options to accommodate specific needs
- Storage components deliver fully assembled for quick and easy installation
- Components can be removed, reconfigured, and repurposed should needs change
- Cabinets designed to disassemble and reattach to prevent damage when moved
- Upper and wall-mount cabinets engineered to hang from Z-brackets, eliminating the need for wall blocking
- All base and storage cabinets include adjustable glides to quickly level on uneven floors
- Filler panels and laminate toe kicks create a finished, built-in look
- Modular caseworks can be registered as a capital asset versus a fixed asset