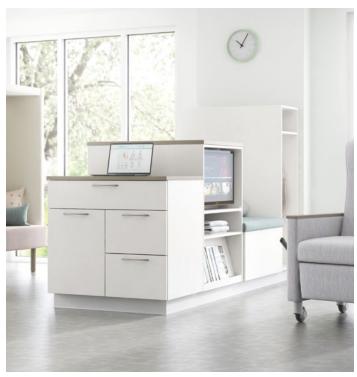

With an extensive spectrum of models in a variety of configurations, sizes, and features, Alterna can be composed to suit any facility's needs. Not only does it feature easy installation, its components can be removed, reconfigured, and repurposed should needs change. ADA-compliant heights, sink cabinets, wall-mounted storage, and sloped top options are also available to meet specific needs of unique spaces. Regardless of the scale of the application, Alterna can be configured to be the perfect fit.

## Features & Options

- Broad offering of storage sizes and configurations accommodates standard and ADA height requirements for all areas of a facility
- Cabinets available in multiple width, depth, and height options to accommodate specific needs
- Storage components deliver fully assembled for quick and easy installation
- Components can be removed, reconfigured, and repurposed should needs change
- Cabinets designed to disassemble and reattach to prevent damage when moved
- Upper and wall-mount cabinets engineered to hang from Z-brackets, eliminating the need for wall blocking
- All base and storage cabinets include adjustable glides to quickly level on uneven floors
- Filler panels and laminate toe kicks create a finished, built-in look
- Modular caseworks can be registered as a capital asset versus a fixed asset