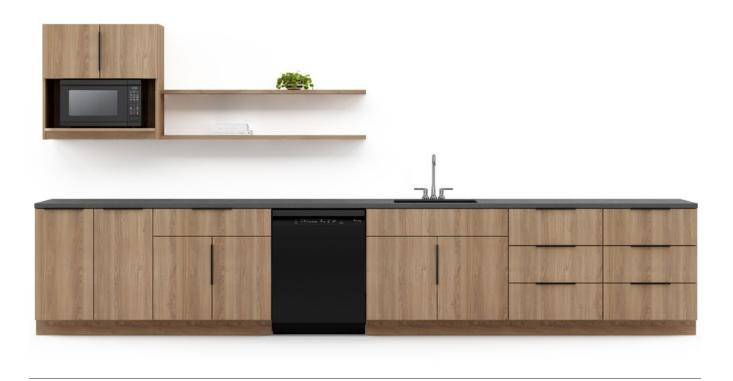

## REFRESHINGLY ADAPTABLE

Designed to support the evolving landscape of healthcare environments, Alterna modular caseworks provides seamless and durable solutions for an entire facility. From public spaces and clinical areas, to work zones and breakrooms, Alterna supports healthcare facilities with style, performance, and durability.

With an extensive spectrum of models in a variety of configurations, sizes, and features, Alterna can be composed to suit any facility's needs. Not only does it feature easy installation, its components can be removed, reconfigured, and repurposed should needs change. ADA-compliant heights, sink cabinets, wall-mounted storage, and sloped top options are also available to meet specific needs of unique spaces. Regardless of the scale of the application, Alterna can be configured to be the perfect fit.

## Features & Options

- Broad offering of storage sizes and configurations accommodates standard and ADA height requirements for all areas of a facility
- Cabinets available in multiple width, depth, and height options to accommodate specific needs
- Storage components deliver fully assembled for quick and easy installation
- Components can be removed, reconfigured, and repurposed should needs change
- Cabinets designed to disassemble and reattach to prevent damage when moved
- Upper and wall-mount cabinets engineered to hang from Z-brackets, eliminating the need for wall blocking
- All base and storage cabinets include adjustable glides to quickly level on uneven floors
- Filler panels and laminate toe kicks create a finished, built-in look
- Modular caseworks can be registered as a capital asset versus a fixed asset