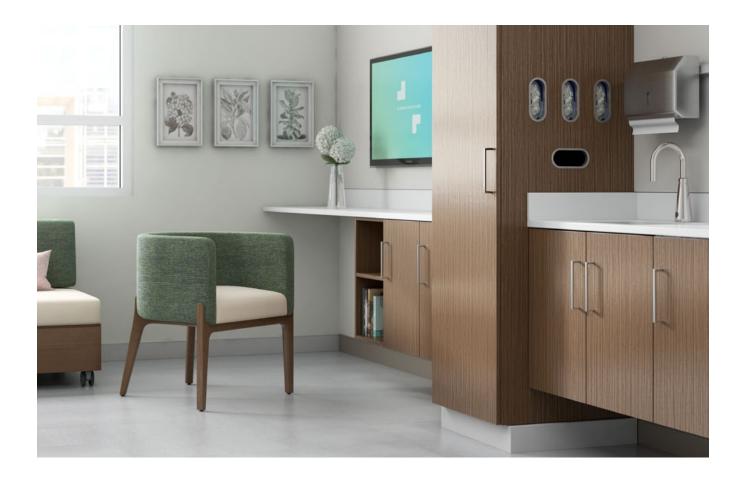

## REFRESHINGLY ADAPTABLE

Designed to support the evolving landscape of healthcare environments, Alterna modular caseworks provides seamless and durable solutions for an entire facility. From public spaces and clinical areas, to work zones and breakrooms, Alterna supports healthcare facilities with style, performance, and durability.

With an extensive spectrum of models in a variety of configurations, sizes, and features, Alterna can be composed to suit any facility's needs. Not only does it feature easy installation, its components can be removed, reconfigured, and repurposed should needs change. ADA-compliant heights, sink cabinets, wall-mounted storage, and sloped top options are also available to meet specific needs of unique spaces. Regardless of the scale of the application, Alterna can be configured to be the perfect fit.

## Features & Options

- Broad offering of storage sizes and configurations accommodates standard and ADA height requirements for all areas of a facility
- Cabinets available in multiple width, depth, and height options to accommodate specific needs
- Storage components deliver fully assembled for quick and easy installation
- Components can be removed, reconfigured, and repurposed should needs change
- Cabinets designed to disassemble and reattach to prevent damage when moved
- Upper and wall-mount cabinets engineered to hang from Z-brackets, eliminating the need for wall blocking
- All base and storage cabinets include adjustable glides to quickly level on uneven floors
- Filler panels and laminate toe kicks create a finished, built-in look
- Modular caseworks can be registered as a capital asset versus a fixed asset