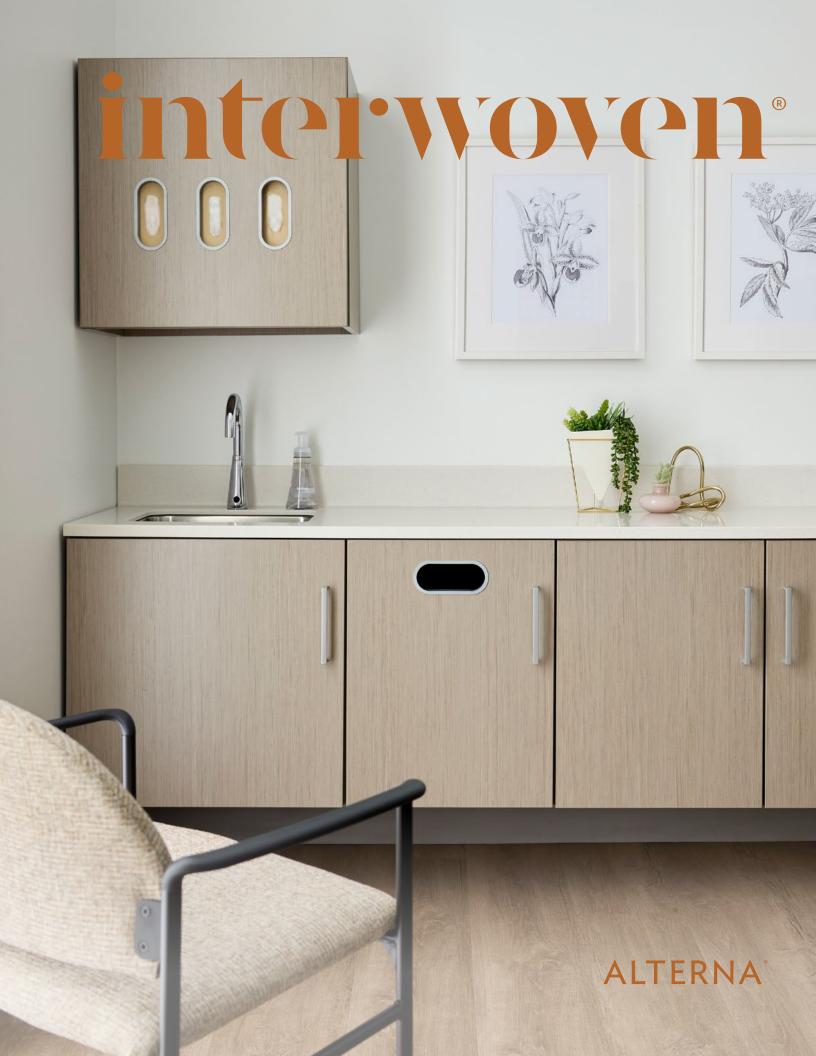

## REFRESHINGLY ADAPTABLE

Designed to support the evolving landscape of healthcare environments, Alterna modular caseworks provides seamless and durable solutions for an entire facility. From public spaces and clinical areas, to work zones and breakrooms, Alterna supports healthcare facilities with style, performance, and durability.

With an extensive spectrum of models in a variety of configurations, sizes, and features, Alterna can be composed to suit any facility's needs. Not only does it feature easy installation, its components can be removed, reconfigured, and repurposed should needs change. ADA-compliant heights, sink cabinets, wall-mounted storage, and sloped top options are also available to meet specific needs of unique spaces. Regardless of the scale of the application, Alterna can be configured to be the perfect fit.