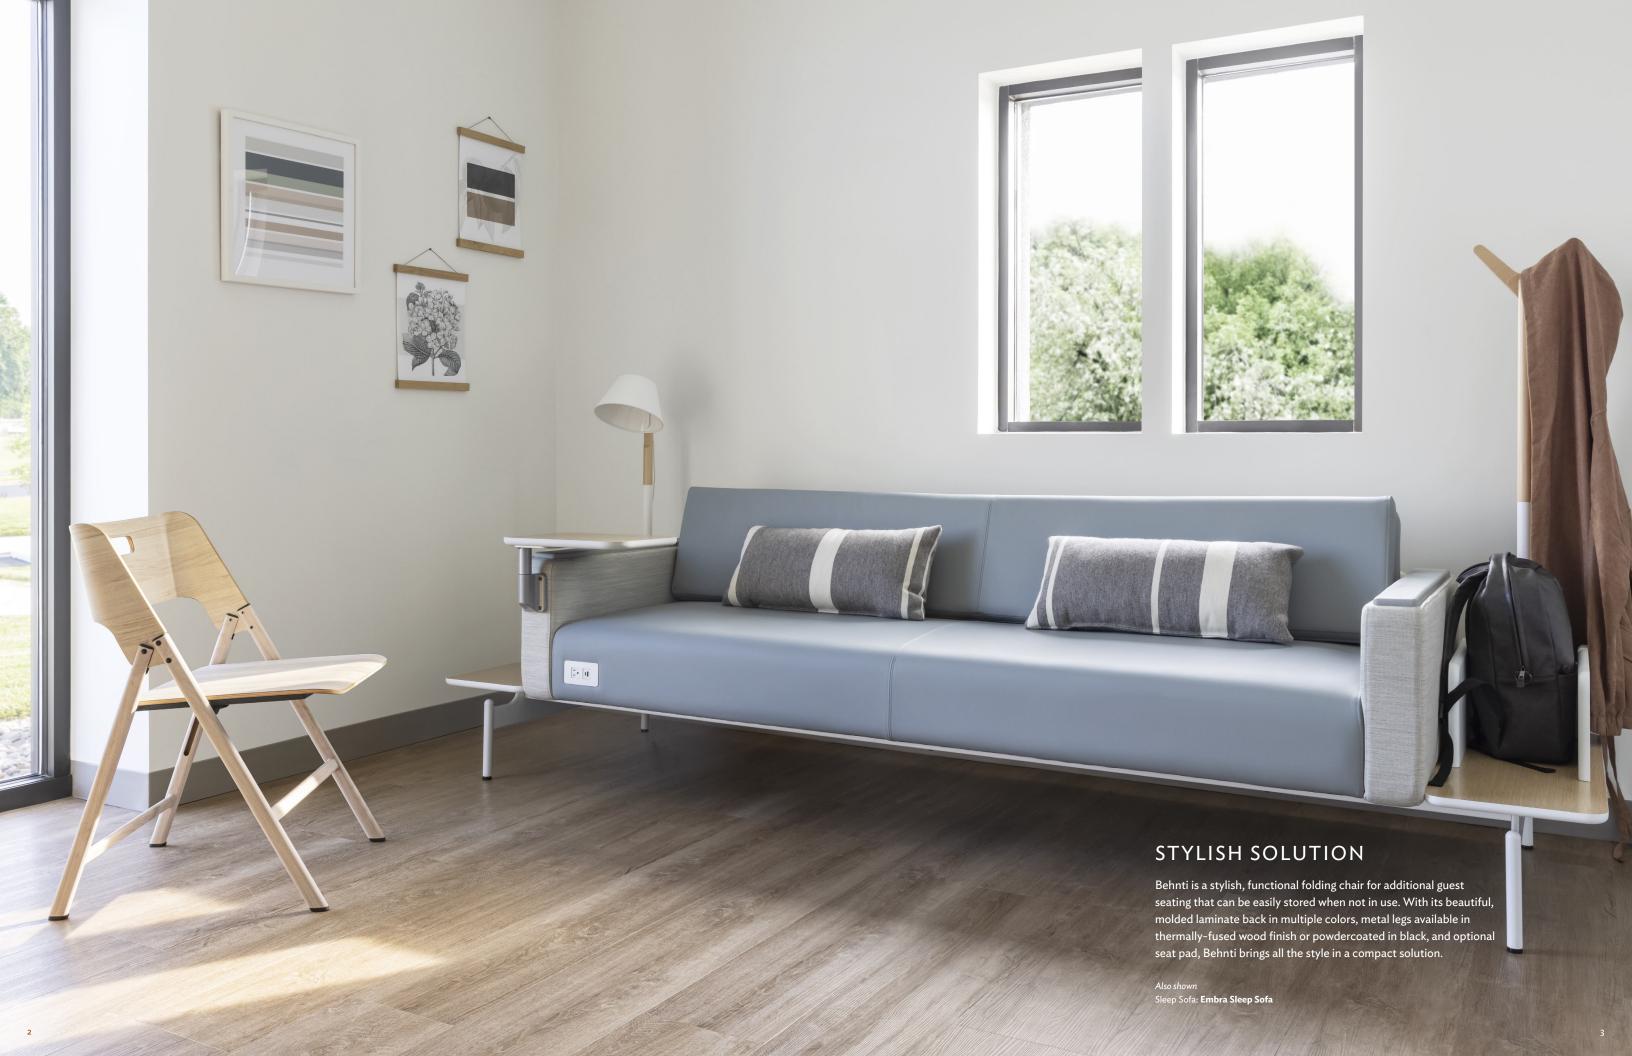

## FEATURES & OPTIONS

- Seat and back are constructed of molded plywood core covered with HPL  $\,$
- Ply edges finished with clear coat
- Solid color laminate chairs feature black powdercoat steel legs
- Wood laminate chairs feature matching thermally fused steel legs
- Elegant, curved back design for greater comfort
- Cut-out handle for ease of moving and hanging
- Optional seat pad specified separately; available in standard upholsteries
- Wall-mount bracket specified separately; available in black
- Chairs, seat pads, and wall-mount brackets sold in sets of 2