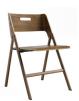

STATEMENT OF LINE

Light Grey

Dark Grey

Natural

Walnut

Seat Pad

Wall-Mount Bracket