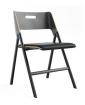

STATEMENT OF LINE

Light Grey

Dark Grey

Natural

Walnut

Seat Pad

Wall-Mount Bracket