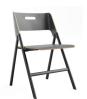

STATEMENT OF LINE

Light Grey

Dark Grey

Natural

Walnut

Seat Pad

Wall-Mount Bracket