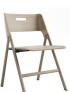

STATEMENT OF LINE

Light Grey

Dark Grey

Natural

Walnut

Seat Pad

Wall-Mount Bracket