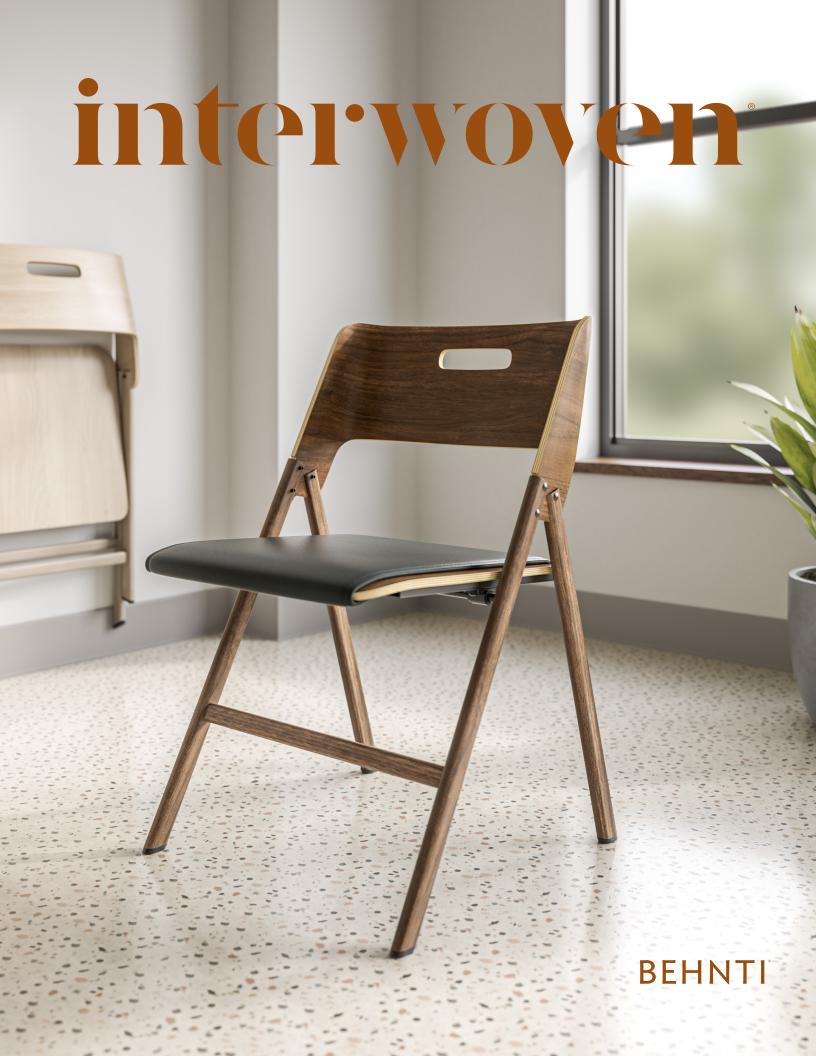

## FEATURES & OPTIONS

- Seat and back are constructed of molded plywood core covered with HPL  $\,$
- Ply edges finished with clear coat
- Solid color laminate chairs feature black powdercoat steel legs
- Wood laminate chairs feature matching thermally fused steel legs
- Elegant, curved back design for greater comfort
- Cut-out handle for ease of moving and hanging
- Optional seat pad specified separately; available in standard upholsteries
- Wall-mount bracket specified separately; available in black
- Chairs, seat pads, and wall-mount brackets sold in sets of 2