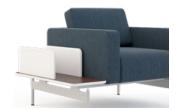

## **END CAPS**

Upholstered Bench
For use with Armless models

Single Tier Table

Tiered Table
Also available with Lamp

Storage Table Also available with Coat Rack

#### **Cohesive Elements**

With its extensive offering, Embra allows you to customize the look to perfectly fit your needs. Mix and match end caps to achieve your desired design.