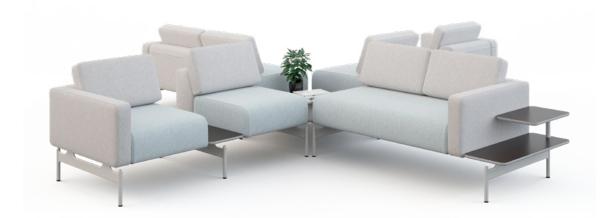

#### Mindful Modularity

Modular units can be connected in a multitude of ways to maximize space. Add tables between seating units to increase distance between guests and provide extra surfaces.

#### **Cohesive Elements**

With its extensive offering, Embra allows you to customize the look to perfectly fit your needs. Mix and match end caps to achieve your desired design.