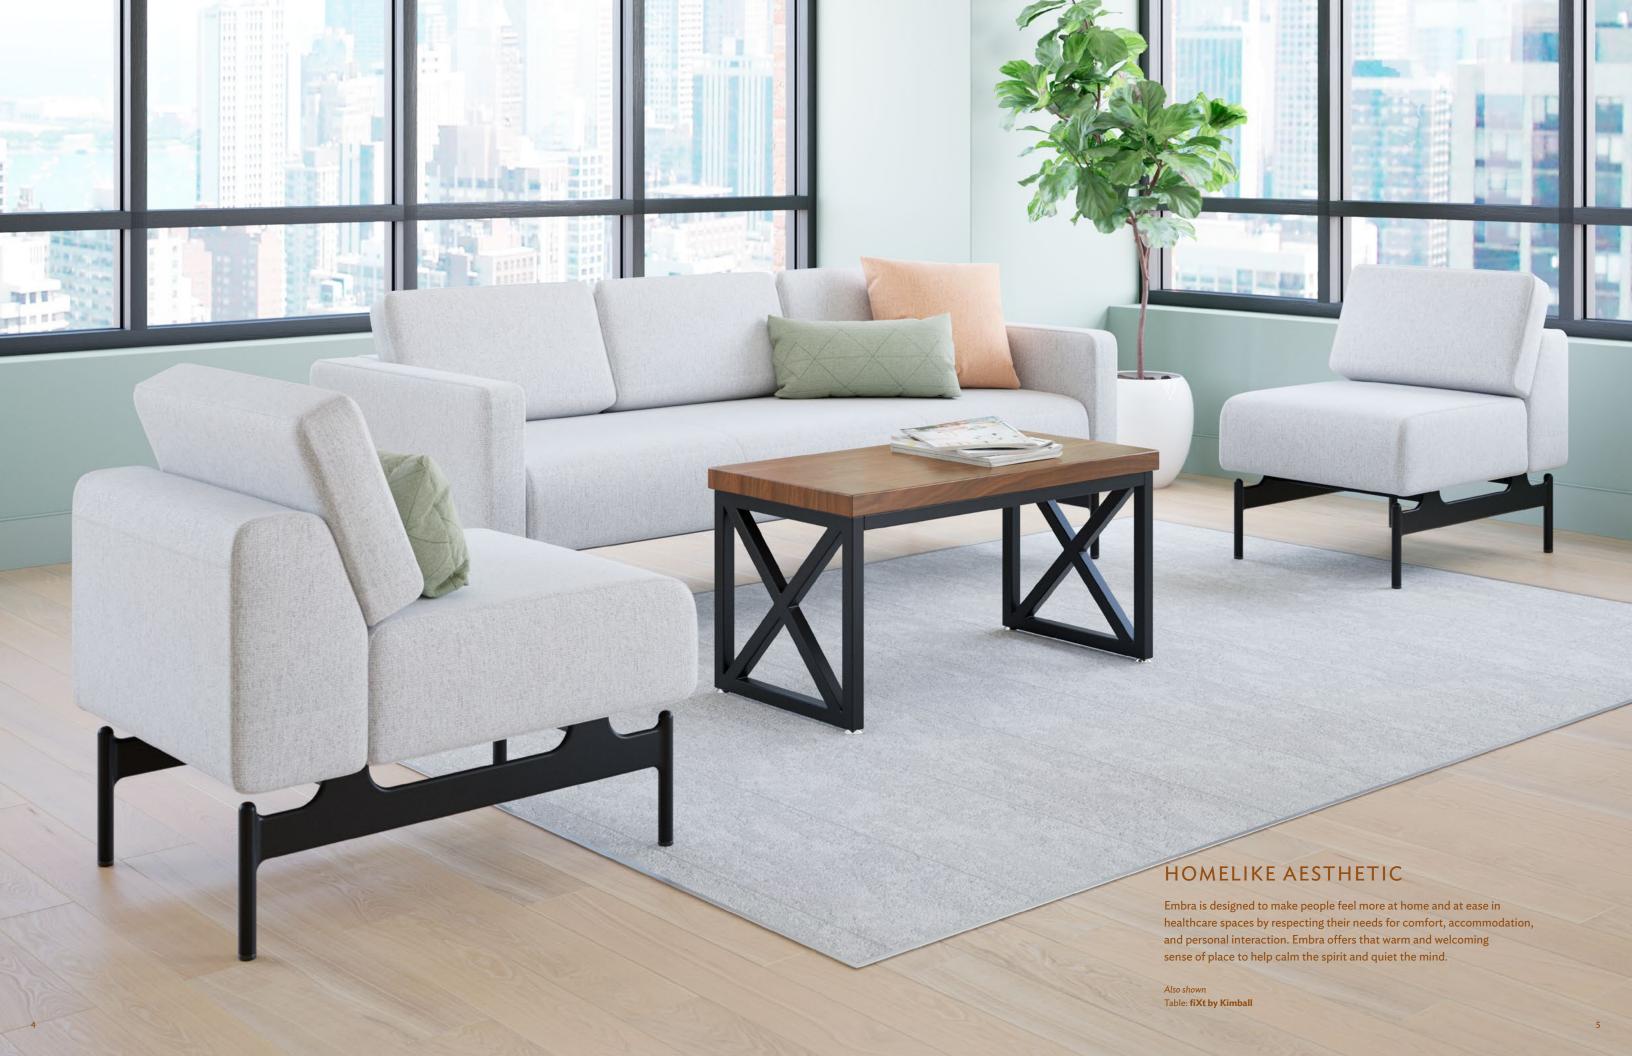

#### **Refined & Residential**

Combine Freestanding
Lounge with a Modular
Lounge configuration to
create the perfect intimate
gathering space. Add a
lamp to enhance the warm,
homelike aesthetic.

6