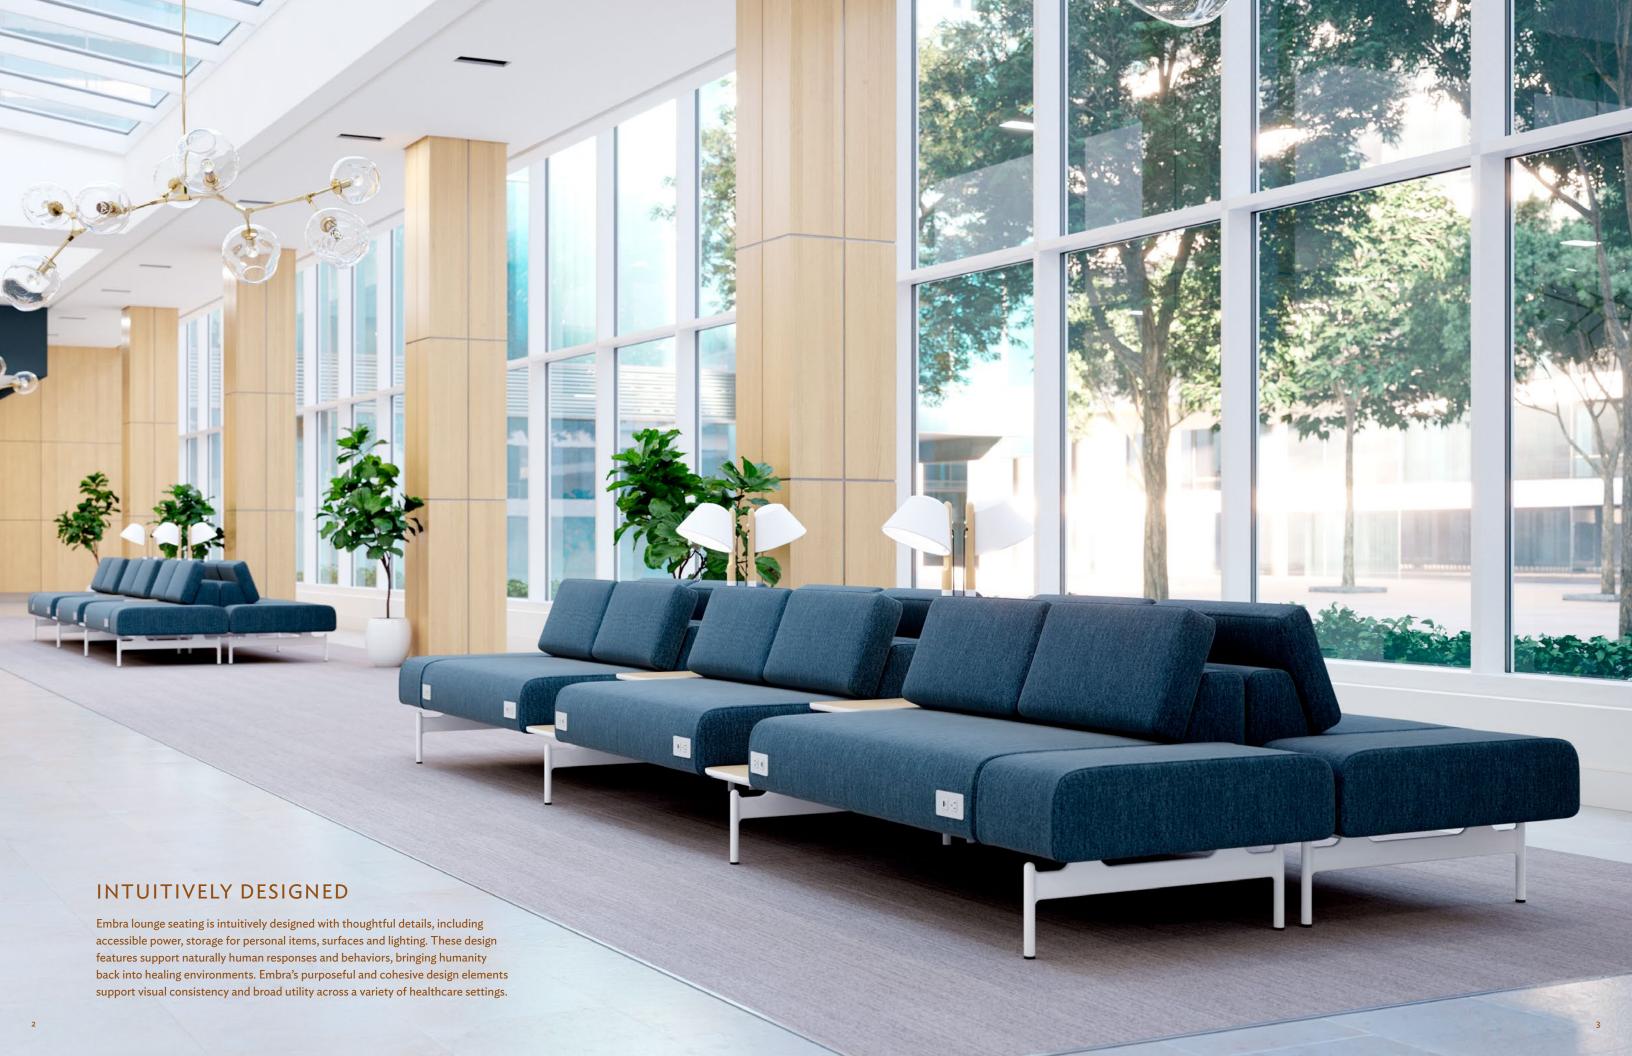

#### Mindful Modularity

Modular units can be connected in a multitude of ways to maximize space. Add tables between seating units to increase distance between guests and provide extra surfaces.

#### **Cohesive Elements**

With its extensive offering, Embra allows you to customize the look to perfectly fit your needs. Mix and match end caps to achieve your desired design.