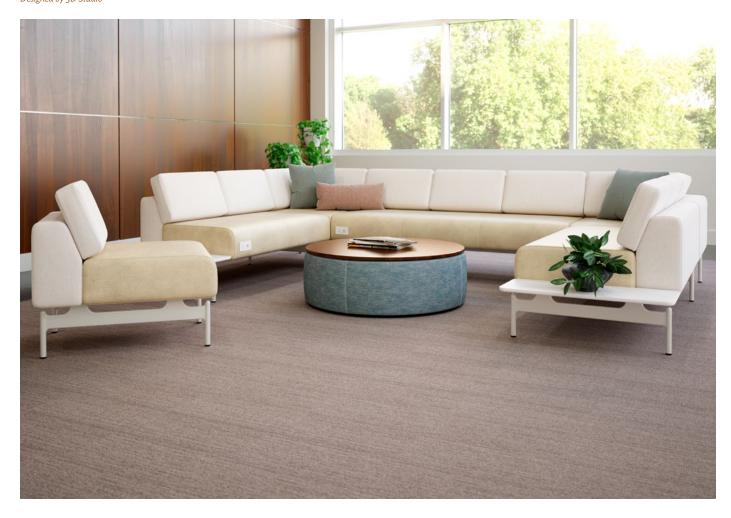

#### Mindful Modularity

Modular units can be connected in a multitude of ways to maximize space. Add tables between seating units to increase distance between guests and provide extra surfaces.

#### **Cohesive Elements**

With its extensive offering, Embra allows you to customize the look to perfectly fit your needs. Mix and match end caps to achieve your desired design.