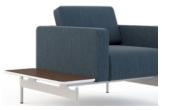

## **END CAPS**

Upholstered Bench
For use with Armless models

Single Tier Table

Tiered Table
Also available with Lamp

Storage Table Also available with Coat Rack

#### **Cohesive Elements**

With its extensive offering, Embra allows you to customize the look to perfectly fit your needs. Mix and match end caps to achieve your desired design.