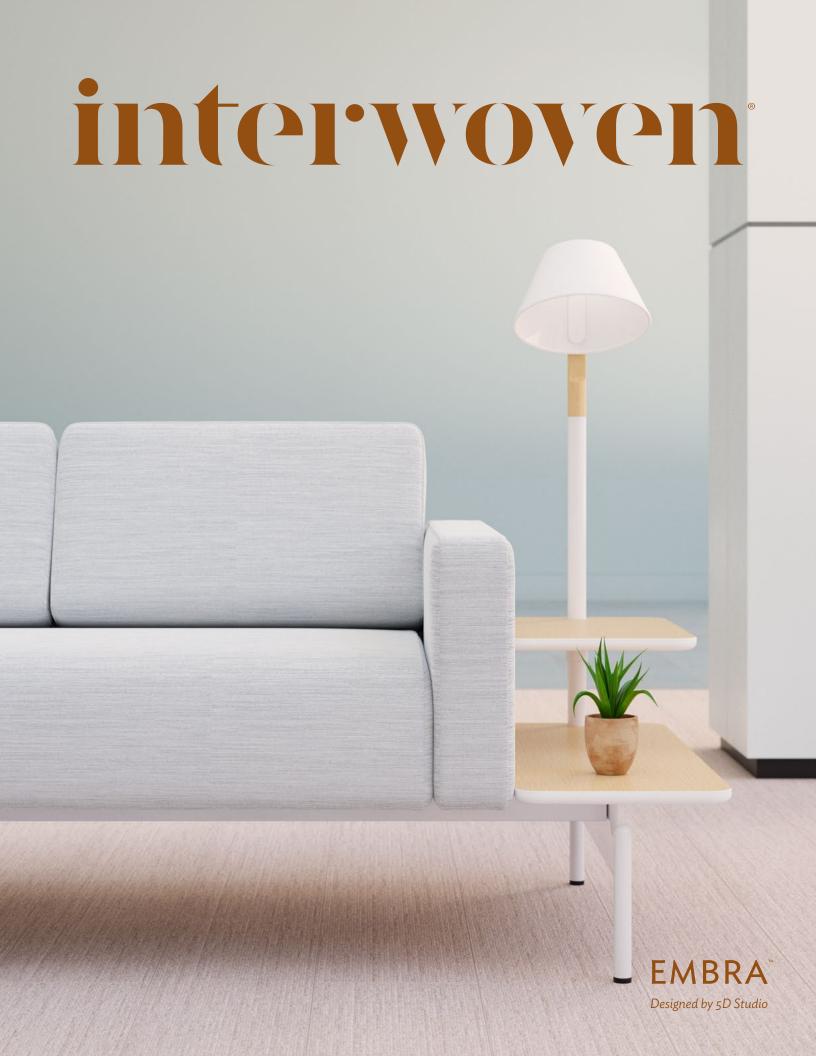

#### **Refined & Residential**

Combine Freestanding
Lounge with a Modular
Lounge configuration to
create the perfect intimate
gathering space. Add a
lamp to enhance the warm,
homelike aesthetic.

6