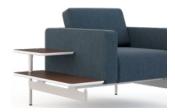

## **END CAPS**

Upholstered Bench
For use with Armless models

Single Tier Table

Tiered Table
Also available with Lamp

Storage Table Also available with Coat Rack

#### **Cohesive Elements**

With its extensive offering, Embra allows you to customize the look to perfectly fit your needs. Mix and match end caps to achieve your desired design.