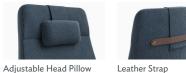

## Patient Lounger & Patient Chair

- Straight or wing back styles
  Head pillows are available on all models and can be repositioned
- by adjusting the length of the overlay
- · Clean out
- $\cdot$   $\;$  Moisture barrier option available on seat
- Contrasting fabric available on seat, back, arms, and head pillow
   Optional power/USB module can be attached underneath the seat;
- available in white

#### Patient Chair

- · Finished beech wood frame
- Wall saver legs
- Glide models feature %6" of adjustability
- Leather strap secures head pillow to the chair and is available in multiple colors
- · Arm caps available in solid surface