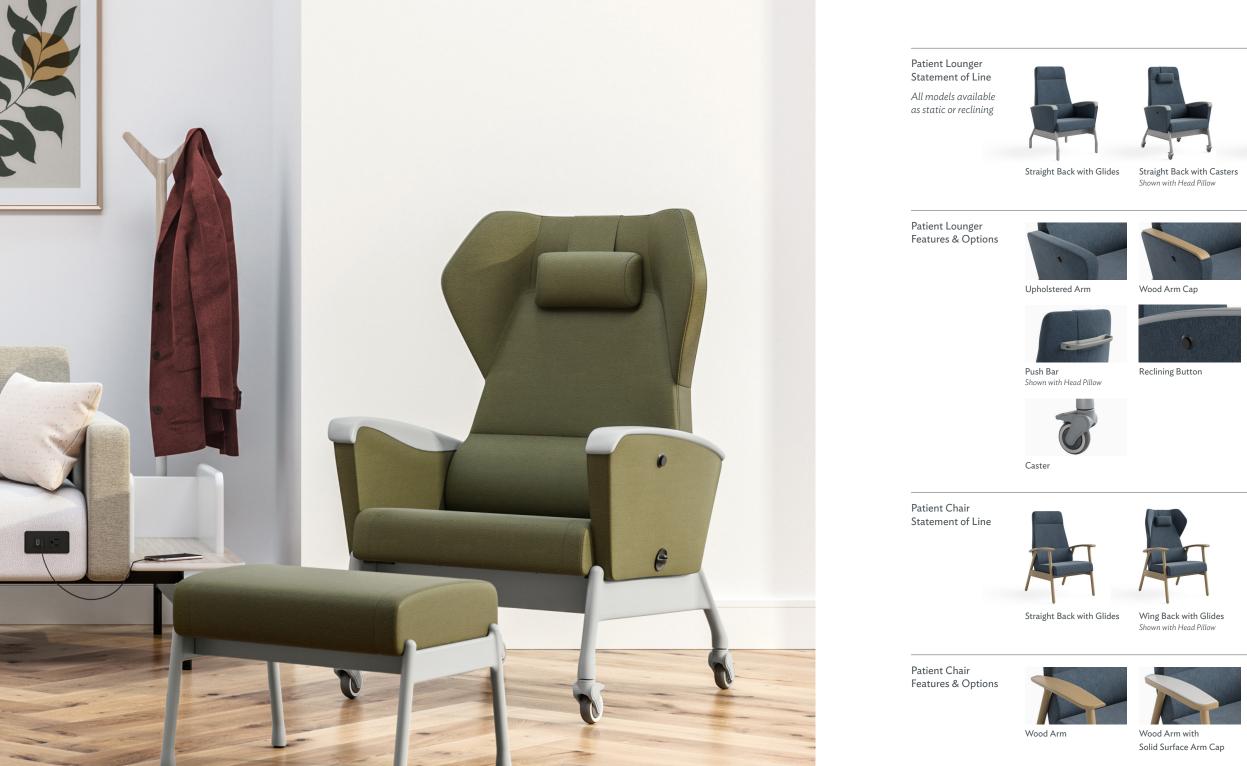

## Patient Lounger & Patient Chair

- Straight or wing back styles
  Head pillows are available on all models and can be repositioned
- by adjusting the length of the overlay
- · Clean out
- $\cdot$   $\;$  Moisture barrier option available on seat
- Contrasting fabric available on seat, back, arms, and head pillow
   Optional power/USB module can be attached underneath the seat;
- available in white

# Patient Lounger

- · Back function can be static or reclining
- Reclining version features a push-button to engage the self-weighting recline mechanism up to 18°
- $\cdot$   $\;$  Button can be located on the left or right as seated, or both locations
- Caster models feature non-marking, single-wheel casters for hard
   and soft surfaces; front casters are locking
- · Glide models feature 1" of adjustability
- Optional utility hook in black can be specified on the left or right as seated, or both locations
- · Push bar secures head pillow to the chair
- · Powdercoated metal frame available in a variety of paint colors
- Arm caps available in wood, Respite Grey polyurethane, or Cinder polyurethane

#### Patient Chair

- · Finished beech wood frame
- Wall saver legs
- Glide models feature %6" of adjustability
- Leather strap secures head pillow to the chair and is available in multiple colors
- · Arm caps available in solid surface

#### Ottoman

- Powdercoated metal frame ottoman available in a variety of paint colors for use with Patient Lounger
- Wood ottoman features a beech frame available in standard finishes for use with the Patient Chair
- $\cdot$  Glide models feature  $\mathscr{V}_{\scriptscriptstyle 16}{}''$  of adjustability