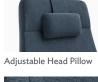

## Patient Lounger & Patient Chair

- Straight or wing back styles
  Head pillows are available on all models and can be repositioned
- by adjusting the length of the overlay
- · Clean out
- $\cdot$   $\;$  Moisture barrier option available on seat
- Contrasting fabric available on seat, back, arms, and head pillow
   Optional power/USB module can be attached underneath the seat;
- available in white

# Patient Lounger

- · Back function can be static or reclining
- Reclining version features a push-button to engage the self-weighting recline mechanism up to 18°
- $\cdot$   $\;$  Button can be located on the left or right as seated, or both locations
- Caster models feature non-marking, single-wheel casters for hard
   and soft surfaces; front casters are locking
- · Glide models feature 1" of adjustability
- Optional utility hook in black can be specified on the left or right as seated, or both locations
- · Push bar secures head pillow to the chair
- · Powdercoated metal frame available in a variety of paint colors
- Arm caps available in wood, Respite Grey polyurethane, or Cinder polyurethane