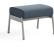

#### Ottoman

- Powdercoated metal frame ottoman available in a variety of paint colors for use with Patient Lounger
- Wood ottoman features a beech frame available in standard finishes for use with the Patient Chair
- $\cdot$  Glide models feature  $\mathscr{V}_{\scriptscriptstyle 16}{}''$  of adjustability