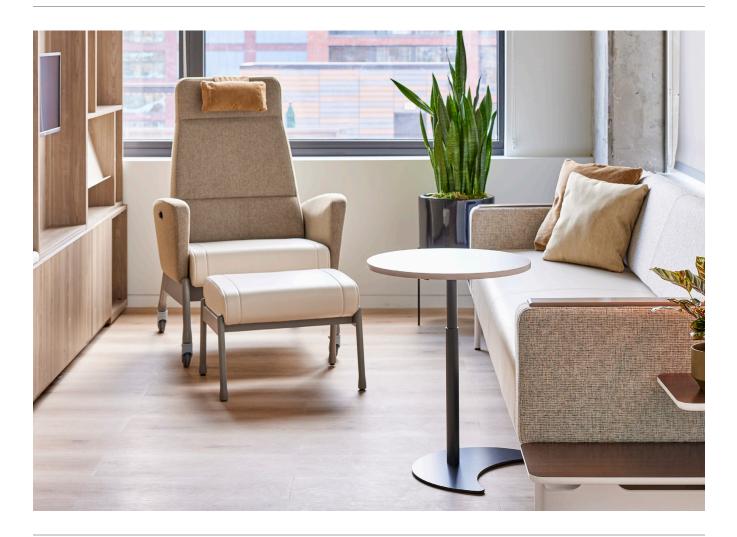

# BEAUTIFULLY CRAFTED AND INSIGHTFULLY INTUITIVE

Designed with style and comfort in mind, Ezzeri's beautifully crafted silhouette fits ideally in community and respite spaces alik Developed with a focus on patient comfort and well-being, and to enhance caregiver efficiency, Ezzeri combines innovative ergonomic support with purposeful design. With multiple back styles, an optional head pillow, and a coordinating ottoman, Ezzeri offers an innovative, light-scale, and agile solution that is more responsive to the needs of patients, caregivers, and healthcare facilities

## Patient Lounger & Patient Chair

- Straight or wing back styles
  Head pillows are available on all models and can be repositioned
- by adjusting the length of the overlay
- · Clean out
- $\cdot$   $\;$  Moisture barrier option available on seat
- Contrasting fabric available on seat, back, arms, and head pillow
   Optional power/USB module can be attached underneath the seat;
- available in white

# Patient Lounger

- · Back function can be static or reclining
- Reclining version features a push-button to engage the self-weighting recline mechanism up to 18°
- $\cdot$   $\;$  Button can be located on the left or right as seated, or both locations
- Caster models feature non-marking, single-wheel casters for hard
   and soft surfaces; front casters are locking
- · Glide models feature 1" of adjustability
- Optional utility hook in black can be specified on the left or right as seated, or both locations
- · Push bar secures head pillow to the chair
- · Powdercoated metal frame available in a variety of paint colors
- Arm caps available in wood, Respite Grey polyurethane, or Cinder polyurethane

#### Ottoman

- Powdercoated metal frame ottoman available in a variety of paint colors for use with Patient Lounger
- Wood ottoman features a beech frame available in standard finishes for use with the Patient Chair
- $\cdot$  Glide models feature  $\mathscr{V}_{\scriptscriptstyle 16}{}''$  of adjustability