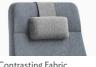

## Patient Lounger & Patient Chair

- Straight or wing back styles
  Head pillows are available on all models and can be repositioned
- by adjusting the length of the overlay
- · Clean out
- $\cdot$   $\;$  Moisture barrier option available on seat
- Contrasting fabric available on seat, back, arms, and head pillow
   Optional power/USB module can be attached underneath the seat;
- available in white

#### Patient Chair

- · Finished beech wood frame
- Wall saver legs
- Glide models feature %6" of adjustability
- Leather strap secures head pillow to the chair and is available in multiple colors
- · Arm caps available in solid surface