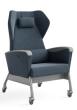

# BEAUTIFULLY CRAFTED AND INSIGHTFULLY INTUITIVE

Designed with style and comfort in mind, Ezzeri's beautifully crafted silhouette fits ideally in community and respite spaces alik Developed with a focus on patient comfort and well-being, and to enhance caregiver efficiency, Ezzeri combines innovative ergonomic support with purposeful design. With multiple back styles, an optional head pillow, and a coordinating ottoman, Ezzeri offers an innovative, light-scale, and agile solution that is more responsive to the needs of patients, caregivers, and healthcare facilities

## Patient Lounger & Patient Chair

- Straight or wing back styles
  Head pillows are available on all models and can be repositioned
- by adjusting the length of the overlay
- · Clean out
- $\cdot$   $\;$  Moisture barrier option available on seat
- Contrasting fabric available on seat, back, arms, and head pillow
   Optional power/USB module can be attached underneath the seat;
- available in white

# Patient Lounger

- · Back function can be static or reclining
- Reclining version features a push-button to engage the self-weighting recline mechanism up to 18°
- $\cdot$   $\;$  Button can be located on the left or right as seated, or both locations
- Caster models feature non-marking, single-wheel casters for hard
   and soft surfaces; front casters are locking
- · Glide models feature 1" of adjustability
- Optional utility hook in black can be specified on the left or right as seated, or both locations
- · Push bar secures head pillow to the chair
- · Powdercoated metal frame available in a variety of paint colors
- Arm caps available in wood, Respite Grey polyurethane, or Cinder polyurethane