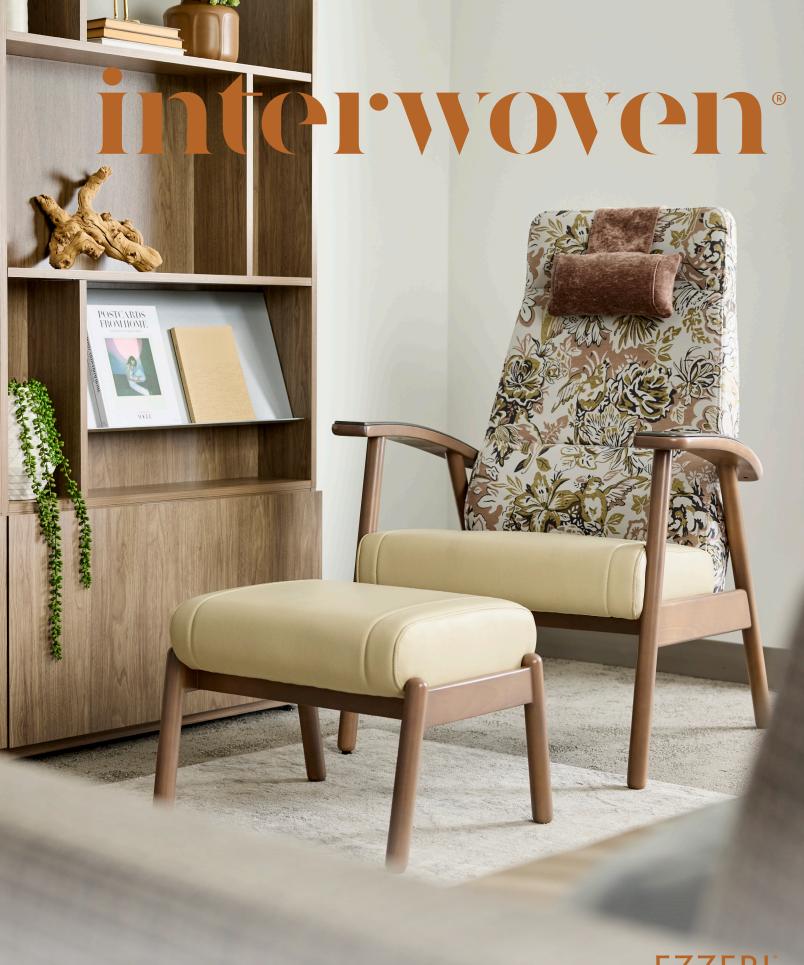

# BEAUTIFULLY CRAFTED AND INSIGHTFULLY INTUITIVE

Designed with style and comfort in mind, Ezzeri's beautifully crafted silhouette fits ideally in community and respite spaces alik Developed with a focus on patient comfort and well-being, and to enhance caregiver efficiency, Ezzeri combines innovative ergonomic support with purposeful design. With multiple back styles, an optional head pillow, and a coordinating ottoman, Ezzeri offers an innovative, light-scale, and agile solution that is more responsive to the needs of patients, caregivers, and healthcare facilities