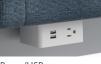

## Patient Lounger & Patient Chair

- Straight or wing back styles
  Head pillows are available on all models and can be repositioned
- by adjusting the length of the overlay
- · Clean out
- $\cdot$   $\;$  Moisture barrier option available on seat
- Contrasting fabric available on seat, back, arms, and head pillow
   Optional power/USB module can be attached underneath the seat;
- available in white

# Patient Lounger

- · Back function can be static or reclining
- Reclining version features a push-button to engage the self-weighting recline mechanism up to 18°
- $\cdot$   $\;$  Button can be located on the left or right as seated, or both locations
- Caster models feature non-marking, single-wheel casters for hard
   and soft surfaces; front casters are locking
- · Glide models feature 1" of adjustability
- Optional utility hook in black can be specified on the left or right as seated, or both locations
- · Push bar secures head pillow to the chair
- · Powdercoated metal frame available in a variety of paint colors
- Arm caps available in wood, Respite Grey polyurethane, or Cinder polyurethane