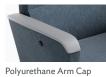

# Patient Lounger

- · Back function can be static or reclining
- Reclining version features a push-button to engage the self-weighting recline mechanism up to 18°
- $\cdot$   $\;$  Button can be located on the left or right as seated, or both locations
- Caster models feature non-marking, single-wheel casters for hard
   and soft surfaces; front casters are locking
- · Glide models feature 1" of adjustability
- Optional utility hook in black can be specified on the left or right as seated, or both locations
- · Push bar secures head pillow to the chair
- · Powdercoated metal frame available in a variety of paint colors
- Arm caps available in wood, Respite Grey polyurethane, or Cinder polyurethane