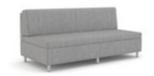

#### Without Drawers

Armless

Upholstered Arm

Arm Caps

# FEATURES & OPTIONS

- Folding back cushion gives the user a clean 72" grey Sure-Chek® sleep surface
- Square legs; steel with powder coat finish in platinum metallic
- Non-skid, adjustable glides
- Spring seat for a superior level of comfort
- Armed models feature a 5" wide arm
- Optional casters for ease of mobility 2 locking, 4 non-locking
- Arm caps available in 3D laminate, finished beech, solid surface and polyurethane
  Solid surface artisis in lade a FOS of Common False and FOS Demonstrate Biolist London
  - Solid surface option includes EOScu (Cupron Enhanced EOS) Preventive|Biocidal Surfaces™
     A copper-oxide infused, solid surface material, EOScu kills >99.9% of harmful bacteria within two hours of exposure.
- Drawer models have two storage drawers with integrated pull and white drawer liner for easy cleaning