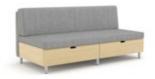

Fold Down Sleep Surface with Sure-Chek® Material

Optional Drawer Storage with Drawer Liner

#### With Drawers

Armless

Upholstered Arm

Arm Caps

# FEATURES & OPTIONS

- Folding back cushion gives the user a clean 72" grey Sure-Chek® sleep surface
- Square legs; steel with powder coat finish in platinum metallic
- Non-skid, adjustable glides
- Spring seat for a superior level of comfort
- Armed models feature a 5" wide arm
- Optional casters for ease of mobility 2 locking, 4 non-locking
- Arm caps available in 3D laminate, finished beech, solid surface and polyurethane
  Solid surface artisis in lade a FOS of Common False and FOS Demonstrate Biolist London
  - Solid surface option includes EOScu (Cupron Enhanced EOS) Preventive|Biocidal Surfaces™
     A copper-oxide infused, solid surface material, EOScu kills >99.9% of harmful bacteria within two hours of exposure.
- Drawer models have two storage drawers with integrated pull and white drawer liner for easy cleaning