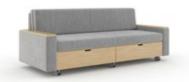

#### With Drawers

Armless

Upholstered Arm

Arm Caps

# FEATURES & OPTIONS

- Folding back cushion gives the user a clean 72" grey Sure-Chek® sleep surface
- Square legs; steel with powder coat finish in platinum metallic
- Non-skid, adjustable glides
- Spring seat for a superior level of comfort
- Armed models feature a 5" wide arm
- Optional casters for ease of mobility 2 locking, 4 non-locking
- Arm caps available in 3D laminate, finished beech, solid surface and polyurethane
  Solid surface artisis in lade a FOS of Common False and FOS Demonstrate Biolist London
  - Solid surface option includes EOScu (Cupron Enhanced EOS) Preventive|Biocidal Surfaces™
     A copper-oxide infused, solid surface material, EOScu kills >99.9% of harmful bacteria within two hours of exposure.
- Drawer models have two storage drawers with integrated pull and white drawer liner for easy cleaning