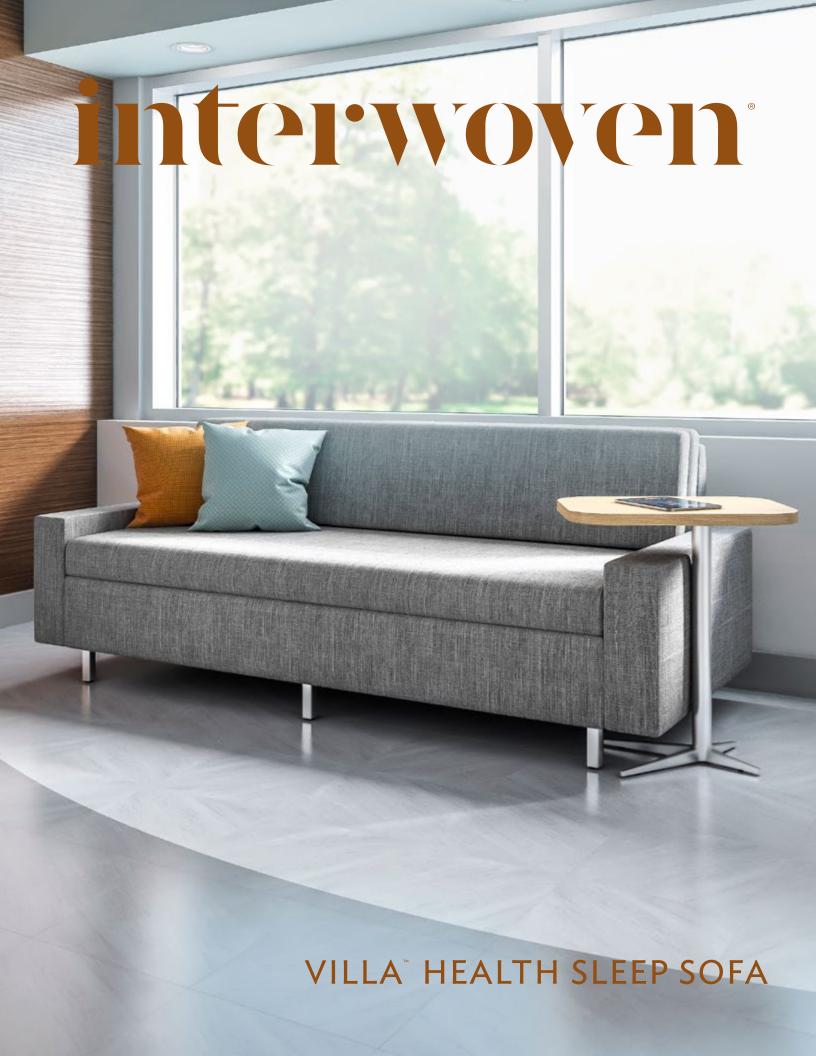

## VILLA" HEALTH SLEEP SOFA

The Villa Health Sleep Sofa is the perfect sleepover solution for family and guests. A spring seat delivers superior comfort while a folding back cushion provides an antimicrobial sleep surface. The optional drawer front allows ample storage for overnight stays.