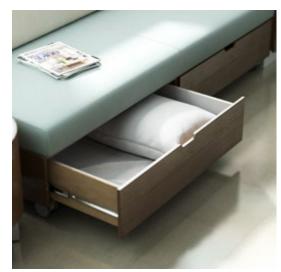

Fold Down Sleep Surface with Sure-Chek® Material

Optional Drawer Storage with Drawer Liner

# FEATURES & OPTIONS

- Folding back cushion gives the user a clean 72" grey Sure-Chek® sleep surface
- Square legs; steel with powder coat finish in platinum metallic
- Non-skid, adjustable glides
- Spring seat for a superior level of comfort
- Armed models feature a 5" wide arm
- Optional casters for ease of mobility 2 locking, 4 non-locking
- Arm caps available in 3D laminate, finished beech, solid surface and polyurethane
  Solid surface artisis in lade a FOS of Common False and FOS Demonstrate Biolist London
  - Solid surface option includes EOScu (Cupron Enhanced EOS) Preventive|Biocidal Surfaces™
     A copper-oxide infused, solid surface material, EOScu kills >99.9% of harmful bacteria within two hours of exposure.
- Drawer models have two storage drawers with integrated pull and white drawer liner for easy cleaning