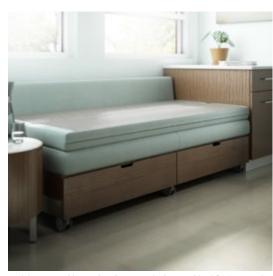

Fold Down Sleep Surface with Sure-Chek® Material

Optional Drawer Storage with Drawer Liner

## VILLA" HEALTH SLEEP SOFA

The Villa Health Sleep Sofa is the perfect sleepover solution for family and guests. A spring seat delivers superior comfort while a folding back cushion provides an antimicrobial sleep surface. The optional drawer front allows ample storage for overnight stays.

# FEATURES & OPTIONS

- Folding back cushion gives the user a clean 72" grey Sure-Chek® sleep surface
- Square legs; steel with powder coat finish in platinum metallic
- Non-skid, adjustable glides
- Spring seat for a superior level of comfort
- Armed models feature a 5" wide arm
- Optional casters for ease of mobility 2 locking, 4 non-locking
- Arm caps available in 3D laminate, finished beech, solid surface and polyurethane
  Solid surface artisis in lade a FOS of Common False and FOS Demonstrate Biolist London
  - Solid surface option includes EOScu (Cupron Enhanced EOS) Preventive|Biocidal Surfaces™
     A copper-oxide infused, solid surface material, EOScu kills >99.9% of harmful bacteria within two hours of exposure.
- Drawer models have two storage drawers with integrated pull and white drawer liner for easy cleaning