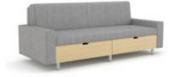

#### Without Drawers

Armless

Upholstered Arm

Arm Caps

# FEATURES & OPTIONS

- Folding back cushion gives the user a clean 72" grey Sure-Chek® sleep surface
- Square legs; steel with powder coat finish in platinum metallic
- Non-skid, adjustable glides
- Spring seat for a superior level of comfort
- Armed models feature a 5" wide arm
- Optional casters for ease of mobility 2 locking, 4 non-locking
- Arm caps available in 3D laminate, finished beech, solid surface and polyurethane
  Solid surface artisis in lade a FOS of Common False and FOS Demonstrate Biolist London
  - Solid surface option includes EOScu (Cupron Enhanced EOS) Preventive|Biocidal Surfaces™
     A copper-oxide infused, solid surface material, EOScu kills >99.9% of harmful bacteria within two hours of exposure.
- Drawer models have two storage drawers with integrated pull and white drawer liner for easy cleaning