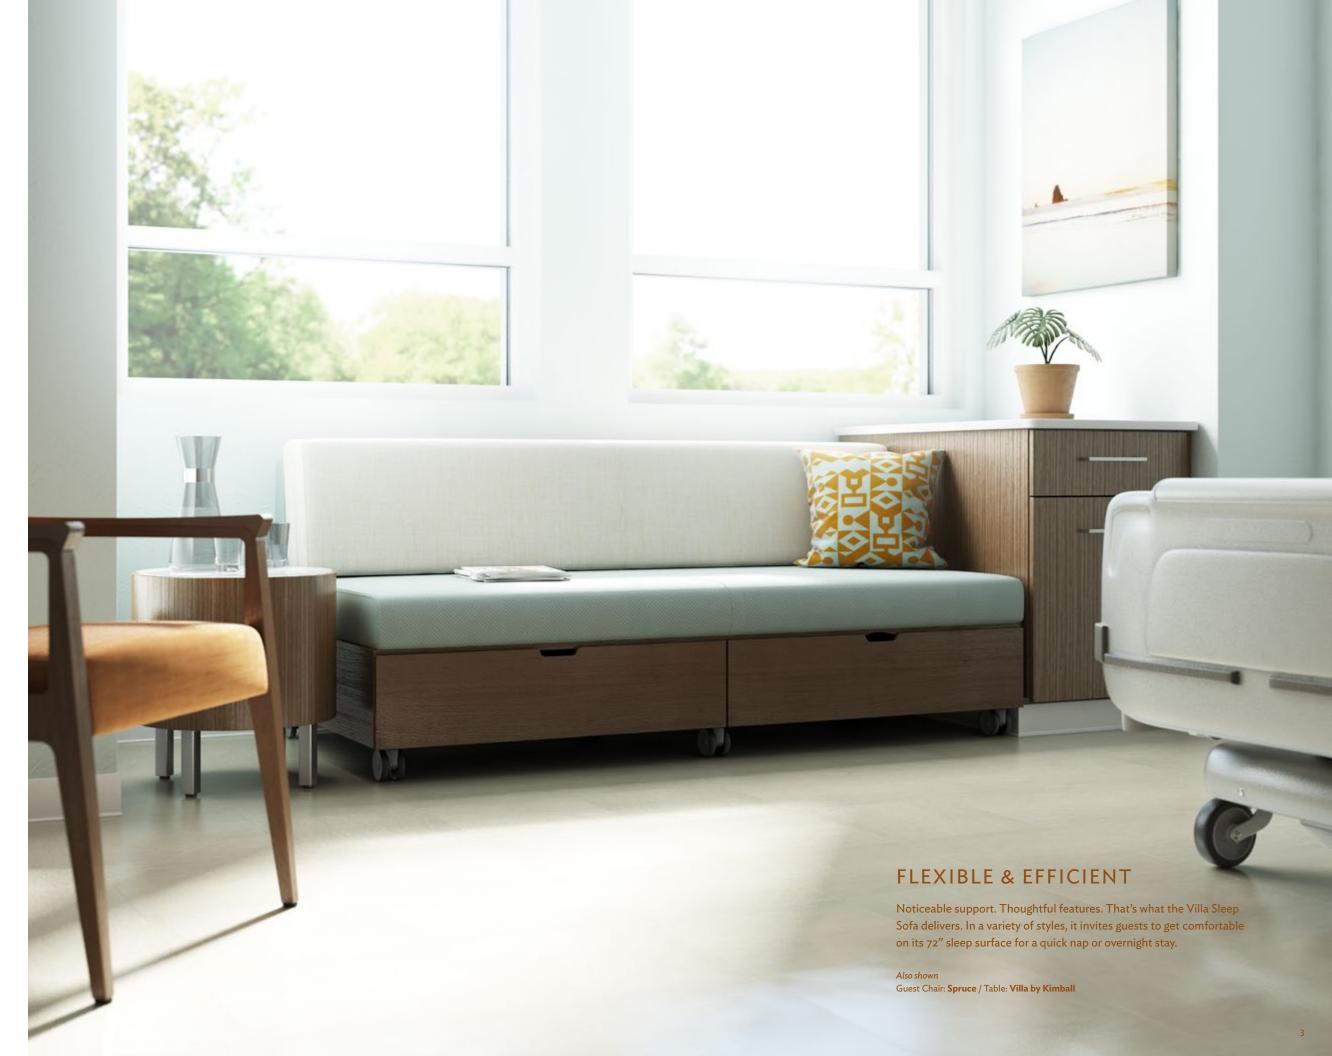

## VILLA" HEALTH SLEEP SOFA

The Villa Health Sleep Sofa is the perfect sleepover solution for family and guests. A spring seat delivers superior comfort while a folding back cushion provides an antimicrobial sleep surface. The optional drawer front allows ample storage for overnight stays.

# FEATURES & OPTIONS

- Folding back cushion gives the user a clean 72" grey Sure-Chek® sleep surface
- Square legs; steel with powder coat finish in platinum metallic
- Non-skid, adjustable glides
- Spring seat for a superior level of comfort
- Armed models feature a 5" wide arm
- Optional casters for ease of mobility 2 locking, 4 non-locking
- Arm caps available in 3D laminate, finished beech, solid surface and polyurethane
  Solid surface artisis in lade a FOS of Common False and FOS Demonstrate Biolist London
  - Solid surface option includes EOScu (Cupron Enhanced EOS) Preventive|Biocidal Surfaces™
     A copper-oxide infused, solid surface material, EOScu kills >99.9% of harmful bacteria within two hours of exposure.
- Drawer models have two storage drawers with integrated pull and white drawer liner for easy cleaning