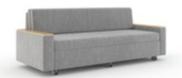

#### With Drawers

Armless

Upholstered Arm

Arm Caps

#### Without Drawers

Armless

Upholstered Arm

Arm Caps

# FEATURES & OPTIONS

- Folding back cushion gives the user a clean 72" grey Sure-Chek® sleep surface
- Square legs; steel with powder coat finish in platinum metallic
- Non-skid, adjustable glides
- Spring seat for a superior level of comfort
- Armed models feature a 5" wide arm
- Optional casters for ease of mobility 2 locking, 4 non-locking
- Arm caps available in 3D laminate, finished beech, solid surface and polyurethane
  Solid surface artisis in lade a FOS of Common False and FOS Demonstrate Biolist London
  - Solid surface option includes EOScu (Cupron Enhanced EOS) Preventive|Biocidal Surfaces™
     A copper-oxide infused, solid surface material, EOScu kills >99.9% of harmful bacteria within two hours of exposure.
- Drawer models have two storage drawers with integrated pull and white drawer liner for easy cleaning