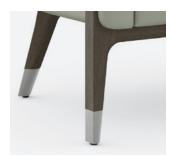

## **DETAILS**

Wall-saver Leg Design

Adjustable Glides

360° Clean-out Design

Ferrules

## FEATURES & BENEFITS

- Wall-saver leg
- 360° clean-out design
- Adjustable glides
- Fully upholstered seat and back
- Optional moisture barrier on seat and back
- Optional metal ferrules on legs provide increased durability