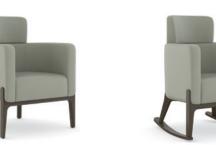

# STYLE THAT PERFORMS

The Wilder seating collection includes details with the user in mind. The guest seating features an optional side table for personal items, while the rocker offers passive motion to ease anxiety. Also built for durability, this seating family features wall-saver legs, clean-out design, and optional metal leg ferrules.

## LOUNGE

Midback Rocker

LOUNGE

**GUEST** 

Midback Chair

Loveseat

Midback Loveseat

Chair