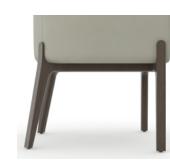

## **DETAILS**

Wall-saver Leg Design

Adjustable Glides

360° Clean-out Design

Ferrules

## FEATURES & BENEFITS

- Wall-saver leg
- 360° clean-out design
- Adjustable glides
- Fully upholstered seat and back
- Optional moisture barrier on seat and back
- Optional metal ferrules on legs provide increased durability