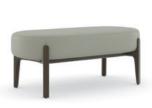

Also showi

able: **KORE** / Storage: **Stow** 





# STYLE THAT PERFORMS

The Wilder seating collection includes details with the user in mind. The guest seating features an optional side table for personal items, while the rocker offers passive motion to ease anxiety. Also built for durability, this seating family features wall-saver legs, clean-out design, and optional metal leg ferrules.

## STATEMENT OF LINE

Please reference the price list for full statement of line.

## LOUNGE









Midback Rocker

LOUNGE

**GUEST** 

Midback Chair



Loveseat



Midback Loveseat



Chair



Settee

BENCH

**TABLE** 



Bench



Solid Surface

## **UPHOLSTERY DETAILS**



Solid



Contrasting Seat/Back



Contrasting Inside & Out



Contrast Boxing

## **DETAILS**



Wall-saver Leg Design



Adjustable Glides



360° Clean-out Design



Ferrules

## FEATURES & BENEFITS

- Wall-saver leg
- 360° clean-out design
- Adjustable glides
- Fully upholstered seat and back
- Optional moisture barrier on seat and back
- Optional metal ferrules on legs provide increased durability