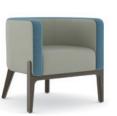

# STYLE THAT PERFORMS

The Wilder seating collection includes details with the user in mind. The guest seating features an optional side table for personal items, while the rocker offers passive motion to ease anxiety. Also built for durability, this seating family features wall-saver legs, clean-out design, and optional metal leg ferrules.

## LOUNGE

Midback Rocker

LOUNGE

**GUEST** 

Midback Chair

Loveseat

Midback Loveseat

Chair