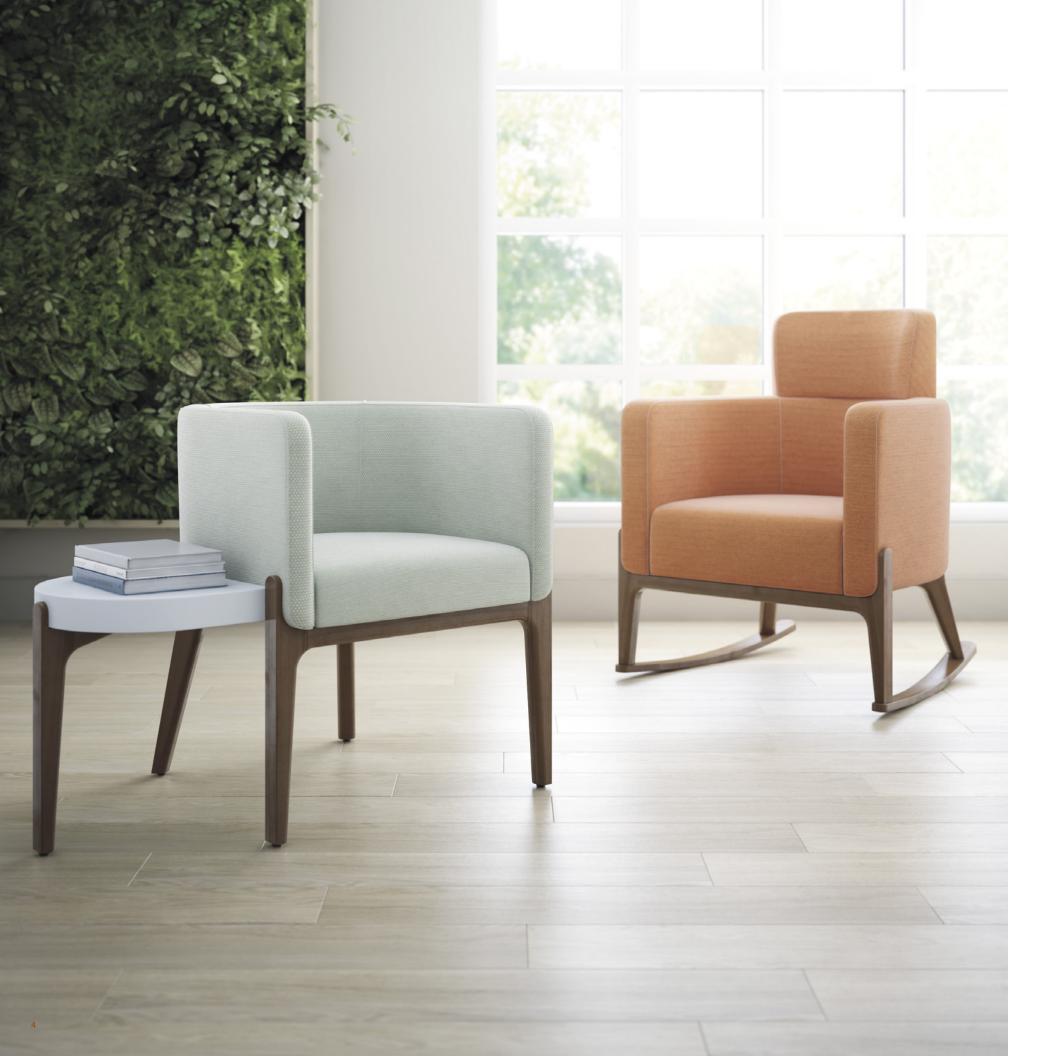

# STYLE THAT PERFORMS

The Wilder seating collection includes details with the user in mind. The guest seating features an optional side table for personal items, while the rocker offers passive motion to ease anxiety. Also built for durability, this seating family features wall-saver legs, clean-out design, and optional metal leg ferrules.

## LOUNGE

Midback Rocker

LOUNGE

**GUEST** 

Midback Chair

Loveseat

Midback Loveseat

Chair

Settee

BENCH

**TABLE** 

Bench

Solid Surface