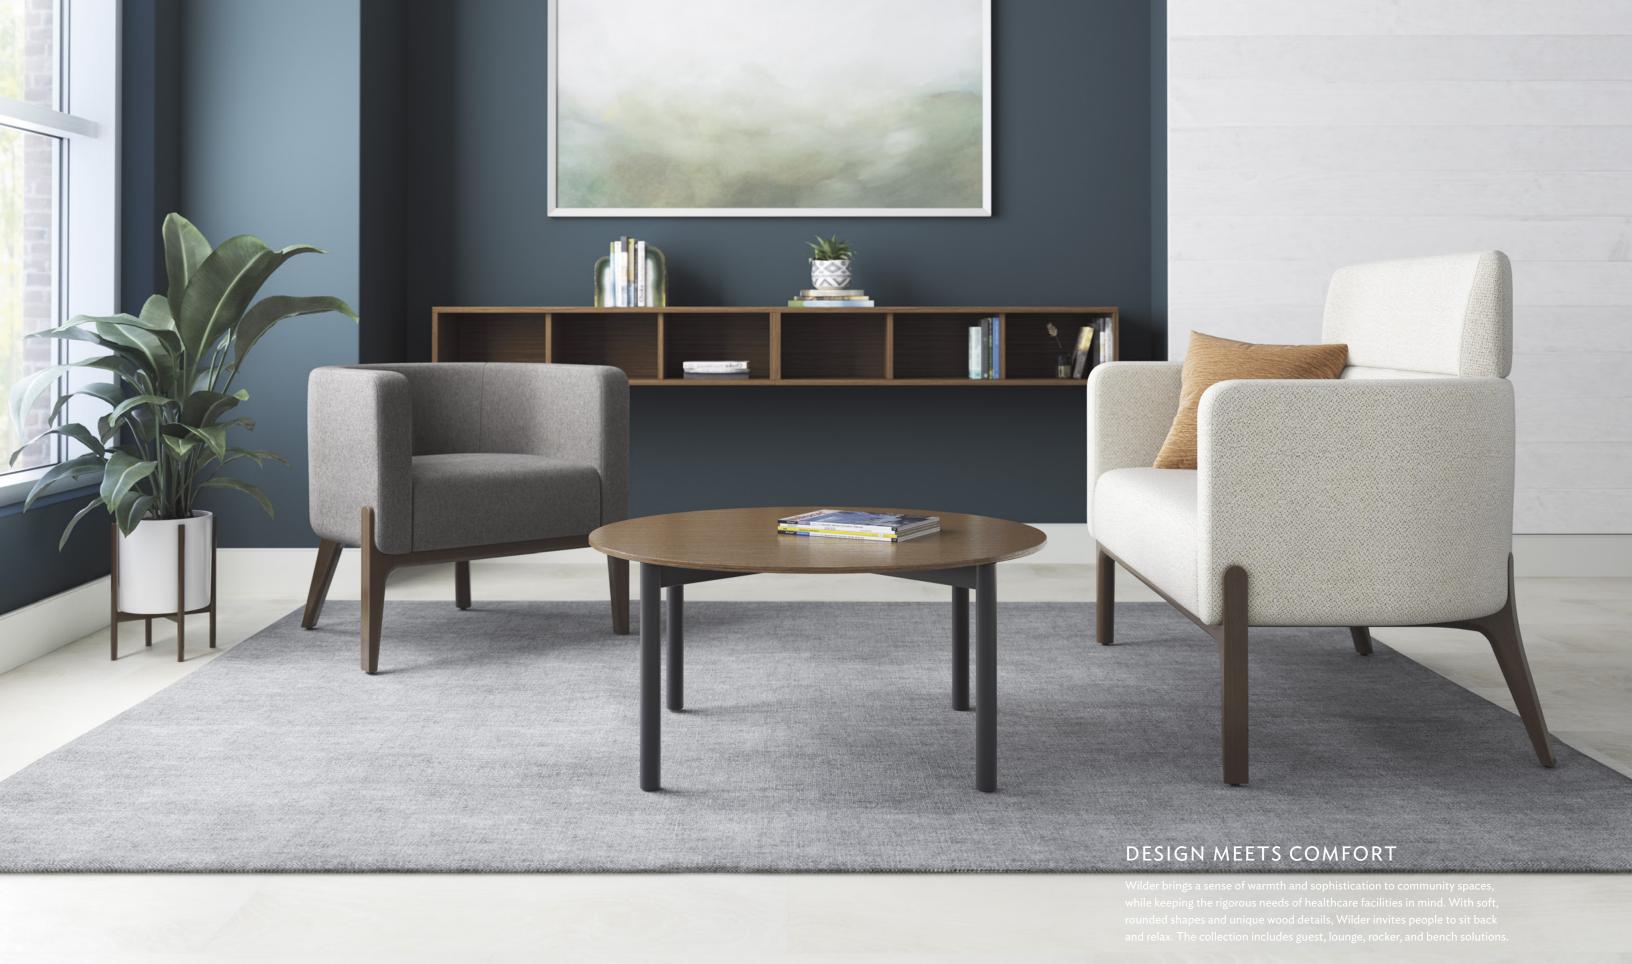

# STYLE THAT PERFORMS

The Wilder seating collection includes details with the user in mind. The guest seating features an optional side table for personal items, while the rocker offers passive motion to ease anxiety. Also built for durability, this seating family features wall-saver legs, clean-out design, and optional metal leg ferrules.

## FEATURES & BENEFITS

- Wall-saver leg
- 360° clean-out design
- Adjustable glides
- Fully upholstered seat and back
- Optional moisture barrier on seat and back
- Optional metal ferrules on legs provide increased durability