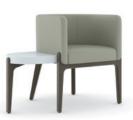

# STYLE THAT PERFORMS

The Wilder seating collection includes details with the user in mind. The guest seating features an optional side table for personal items, while the rocker offers passive motion to ease anxiety. Also built for durability, this seating family features wall-saver legs, clean-out design, and optional metal leg ferrules.

Settee

BENCH

**TABLE** 

Bench

Solid Surface