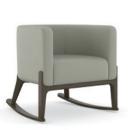

# STYLE THAT PERFORMS

The Wilder seating collection includes details with the user in mind. The guest seating features an optional side table for personal items, while the rocker offers passive motion to ease anxiety. Also built for durability, this seating family features wall-saver legs, clean-out design, and optional metal leg ferrules.

## LOUNGE

Midback Rocker

LOUNGE

**GUEST** 

Midback Chair

Loveseat

Midback Loveseat

Chair