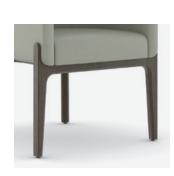

## **DETAILS**

Wall-saver Leg Design

Adjustable Glides

360° Clean-out Design

Ferrules

## FEATURES & BENEFITS

- Wall-saver leg
- 360° clean-out design
- Adjustable glides
- Fully upholstered seat and back
- Optional moisture barrier on seat and back
- Optional metal ferrules on legs provide increased durability