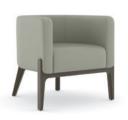

# STYLE THAT PERFORMS

The Wilder seating collection includes details with the user in mind. The guest seating features an optional side table for personal items, while the rocker offers passive motion to ease anxiety. Also built for durability, this seating family features wall-saver legs, clean-out design, and optional metal leg ferrules.

## LOUNGE

Midback Rocker

LOUNGE

**GUEST** 

Midback Chair

Loveseat

Midback Loveseat

Chair