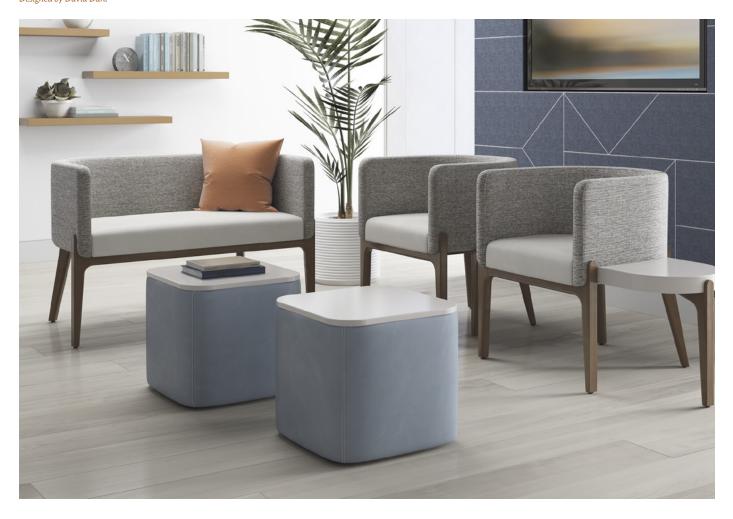

# STYLE THAT PERFORMS

The Wilder seating collection includes details with the user in mind. The guest seating features an optional side table for personal items, while the rocker offers passive motion to ease anxiety. Also built for durability, this seating family features wall-saver legs, clean-out design, and optional metal leg ferrules.

## LOUNGE

Midback Rocker

LOUNGE

**GUEST** 

Midback Chair

Loveseat

Midback Loveseat

Chair