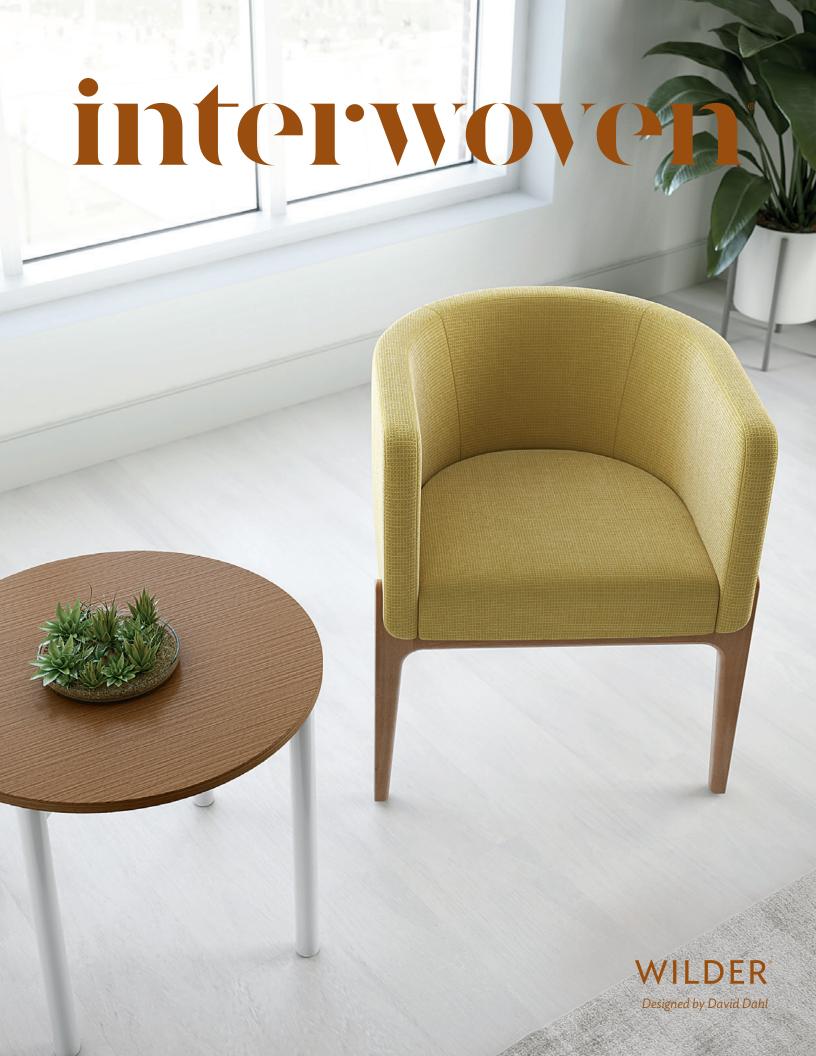

# STYLE THAT PERFORMS

The Wilder seating collection includes details with the user in mind. The guest seating features an optional side table for personal items, while the rocker offers passive motion to ease anxiety. Also built for durability, this seating family features wall-saver legs, clean-out design, and optional metal leg ferrules.