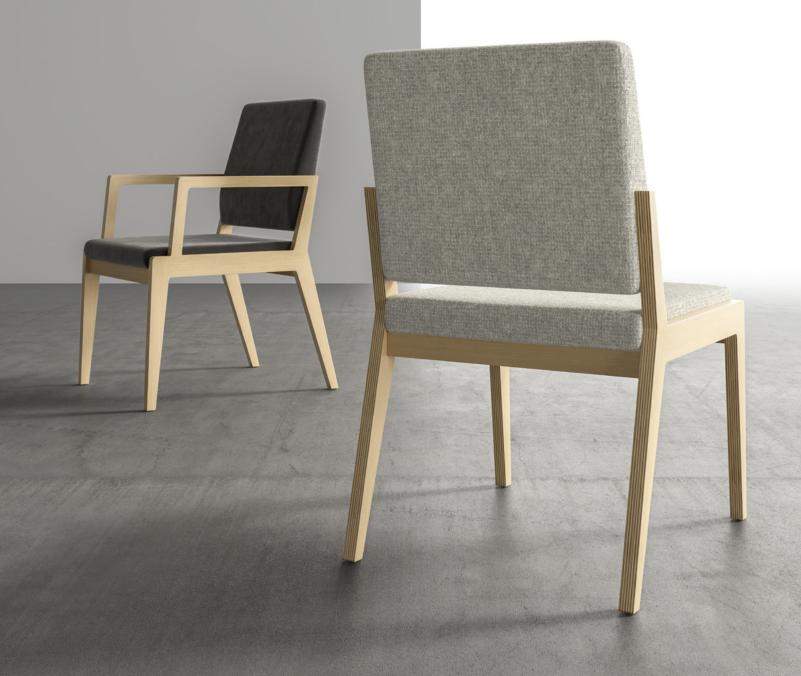

# Versatile and distinctive.

Tizelle offers remarkable options with its functional design and seemingly minimalist style. Featuring a beautiful and unexpected exposed plywood edge, it is an ideal side chair for multi-use spaces that crave a bit of extra detail. The angular, tapered leg design establishes a wall saver feature while the horizontal space between the back and seat cushions creates a clean out, making Tizelle perfect for any situation or space. This guest chair solution is available with or without arms and can be customized through contrasting fabric options. At first blush, Tizelle seems simple, but its essential details and design flexibility combine to offer surprising results.