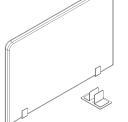

If the installation will be permanent, remove the (4) rubber pads from the bottom of each foot. Install (1) 5/8" panhead Phillips screw through the bottom plate of each foot into the surface. Feet should be installed so they grip the felt on the panel. See Figure D.

5/8" Panhead Screw

Figure D

Proper product installation, in accordance with these instructions, is the responsibility of the installing agent. If you have any questions concerning these instructions, please call National Customer Service 800.482.1717.