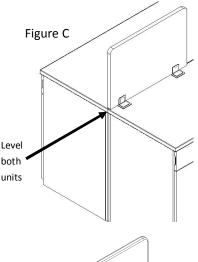

Position the privacy screen either on a single unit, as shown in Figure B, or between two units. When the screen is positioned between 2 units, divide the feet to set on each unit (Figure C).

**Note:** When sitting between 2 units, ensure both units are flush and level.