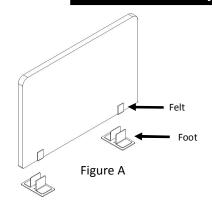

## **Assembly Instruction**

Remove fabric panel from plastic bag. Place (2) metal holders on felt pads on fabric panel. See Figure A.

**Note:** The 42" and 48" units will have (3) holders

**Note:** The 54", 60", 66", and 72" units will have (4) holders.