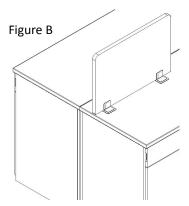

Position the privacy screen either on a single unit, as shown in Figure B, or between two units. When the screen is positioned between 2 units, divide the feet to set on each unit (Figure C).

**Note:** When sitting between 2 units, ensure both units are flush and level.