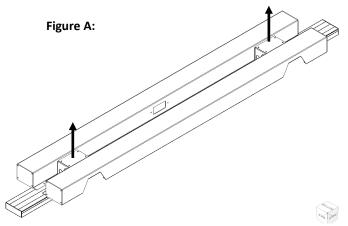

With the center beam upside down. Remove both hardwire junction boxes from the center beam as shown in **Figure A.** 

Remove the four screws securing one U-Channel to the center beam as shown in **Figure B.** 