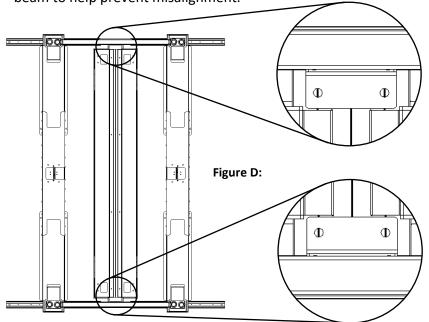

# **Assembly Instruction**

Place the beam between the crosslink tubes as shown in **Figure C**.

From the bottom of the beam align the v grooves with the four holes in the beam mounting brackets as shown in **Figure D**. Using the four provided self-drilling screws secure the beam to the crosslink tubes. Verify the beam is centered length wise between the crosslink tubes on both ends. It is recommended to use a clamp and pads when fastening the beam to help prevent misalignment.