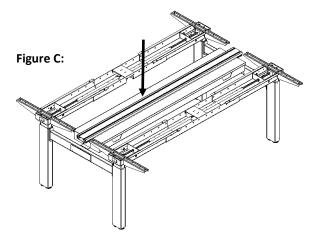

# **Assembly Instruction**

Place the beam between the crosslink tubes as shown in **Figure C**.

From the bottom of the beam align the v grooves with the four holes in the beam mounting brackets as shown in **Figure D**. Using the four provided self-drilling screws secure the beam to the crosslink tubes. Verify the beam is centered length wise between the crosslink tubes on both ends. It is recommended to use a clamp and pads when fastening the beam to help prevent misalignment.