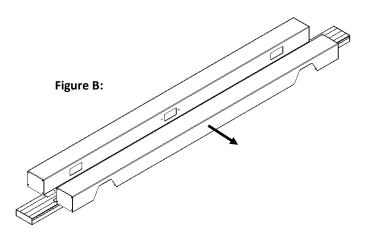

With the center beam upside down. Remove both hardwire junction boxes from the center beam as shown in **Figure A.** 

Remove the four screws securing one U-Channel to the center beam as shown in **Figure B.** 