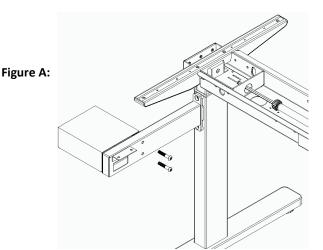

## **Assembly Instruction**

Note: Complete this assembly before center beams at assembled.

Using the provided M8x45 bolts attach one end of the wire manager as shown in **Figure A**.

Move the second unit into the final position and use the remaining M8x45 bolts to secure the second unit as shown in **Figure B**.