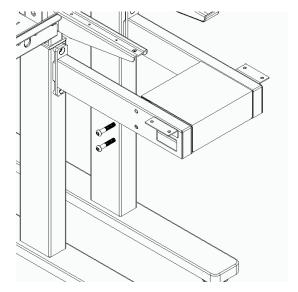

## **Assembly Instruction**

Note: Complete this assembly before center beams at assembled.

Using the provided M8x45 bolts attach one end of the wire manager as shown in **Figure A**.

Move the second unit into the final position and use the remaining M8x45 bolts to secure the second unit as shown in **Figure B**.

Figure B:

Use the provided cover to hide the exposed holes on the double depth units.

Proper product installation, in accordance with these instructions, is the responsibility of the installing agent. If you have any questions concerning these instructions, please call National Customer Service 800.482.1717.