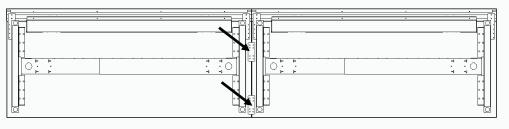

## **Package Contents**

| Hardware      | Qty |
|---------------|-----|
| #8 Wood Screw | 16  |

**Tools Required** Screw Driver #2 Phillips Head

**Assembly Instruction** 

Figure A:

2

Move the second unit into the final position and use the remaining screws to secure the second unit as shown in Figure B.

Figure B:

Attach the provided triangle cover to the front of the unit using the provided double sided tape as shown in Figure C.

Proper product installation, in accordance with these instructions, is the responsibility of the installing agent. If you have any questions concerning these instructions, please call National Customer Service 800.482.1717.