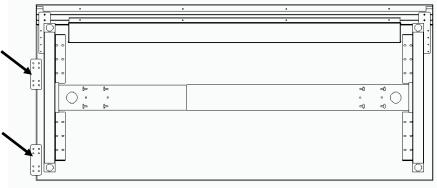

## From the underside of the unit, place the provided two flat brackets on the desired end as shown in Figure A. Attach using the provided wood screws.

Alloy Single Fixed Ganging Bracket

## **Package Contents**

| Hardware      | Qty |
|---------------|-----|
| #8 Wood Screw | 16  |

**Tools Required** Screw Driver #2 Phillips Head

**Assembly Instruction** 

Figure A:

2

Move the second unit into the final position and use the remaining screws to secure the second unit as shown in Figure B.