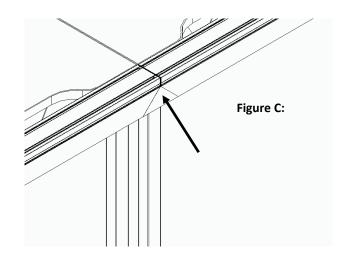

Figure B:

Attach the provided triangle cover to the front of the unit using the provided double sided tape as shown in Figure C.

Proper product installation, in accordance with these instructions, is the responsibility of the installing agent. If you have any questions concerning these instructions, please call National Customer Service 800.482.1717.