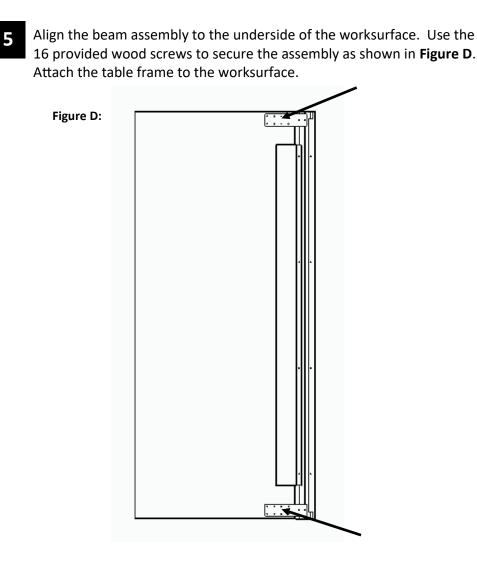

#### **Package Contents**

| Hardware           | Qty |
|--------------------|-----|
| #8 x 1 Wood Screw  | 16  |
| Self Driving Screw | 4   |

**Tools Required** 

Screw Driver

#2 Phillips Driver

#3 Phillips Driver