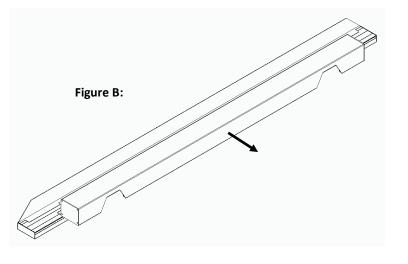

#### 2

Remove the four screws securing one U-Channel to the center beam as shown in **Figure B.** 