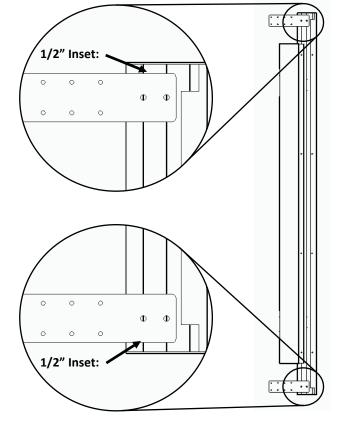

# From the bottom of the beam align the two inside v grooves with the four holes in the flat mounting brackets as shown in **Figure C**. Using the four provided self-drilling screws secure the beam to the brackets. Verify the beam is and brackets as aligned as shown below. It is recommended to use a clamp and pads when fastening the beam to help prevent misalignment.

Figure C:

Assembly Instruction