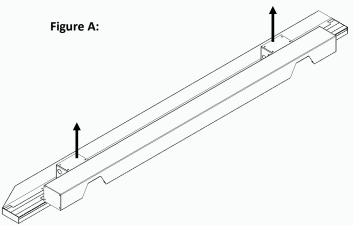

# **Note:** This instruction will cover the assembly of hardwire fixed height center beams.

1

With the center beam upside down. Remove both hardwire junction boxes from the center beam as shown in **Figure A.** 