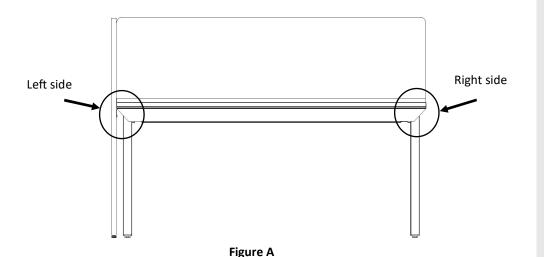

## **Assembly Instruction**

First identify where the bracket end caps need to be placed. See **Figure A** below. One will go on the left side at the beginning of a run and one on the right side at the end of a run.