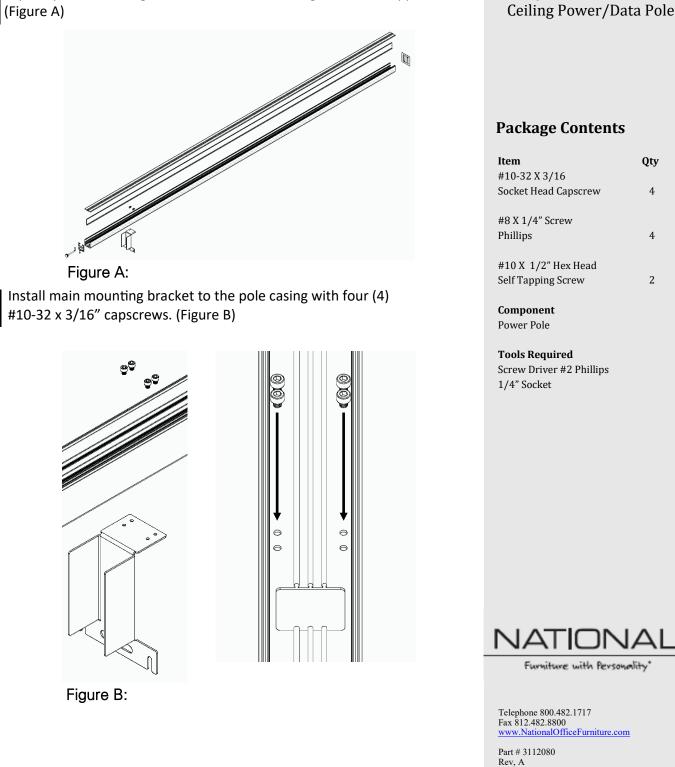

Proper product installation, in accordance with these instructions, is the responsibility of the installing agent. If you have any questions concerning these instructions, please call National Customer Service 800.482.1717.

Lay out pieces on the ground and locate mounting hardware supplied.

### **Assembly Instruction**

Alloy

Printed in U.S.A

© 2018 Kimball International, Inc.

4

4

2

2







Alloy Ceiling Power/Data Pole

Proper product installation, in accordance with these instructions, is the responsibility of the installing agent. If you have any questions concerning these instructions, please call National Customer Service 800.482.1717.



Furniture with Personality\*

Telephone 800.482.1717 Fax 812.482.8800 www.NationalOfficeFurniture.com

Part # 3112080 Rev, A

Printed in