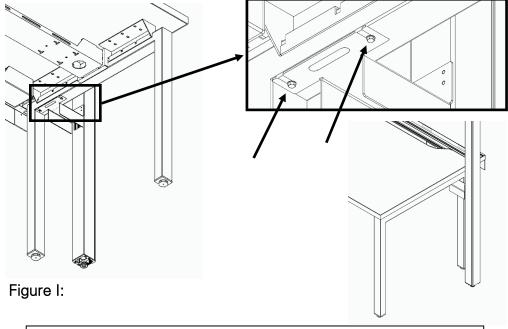

# If mounting to Adjustable Height Table mount to underside of power bar. (Figure H)

Alloy Ceiling Power/Data Pole

Proper product installation, in accordance with these instructions, is the responsibility of the installing agent. If you have any questions concerning these instructions, please call National Customer Service 800.482.1717.