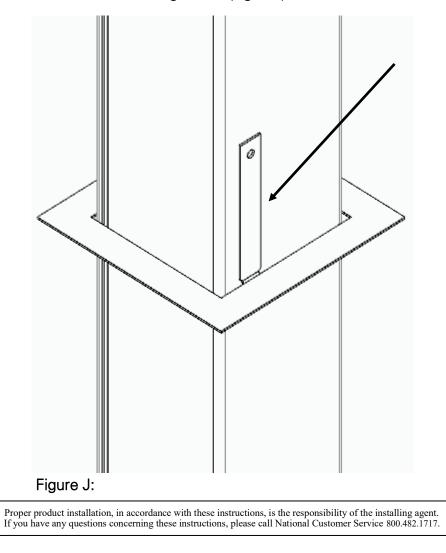

# 9 (Optional for trim plate installation)

Bend arms out and slide trim plate over top of power pole assembly. Position underneath ceiling cutout. (Figure J)

Furniture with Personality\*

Telephone 800.482.1717 Fax 812.482.8800 www.NationalOfficeFurniture.com