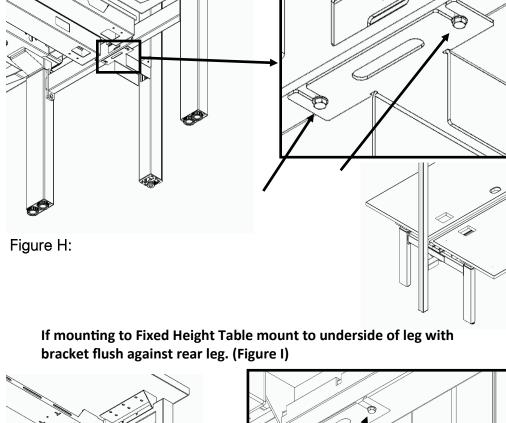

# If mounting to Adjustable Height Table mount to underside of power bar. (Figure H)

Alloy Ceiling Power/Data Pole

Proper product installation, in accordance with these instructions, is the responsibility of the installing agent. If you have any questions concerning these instructions, please call National Customer Service 800.482.1717.