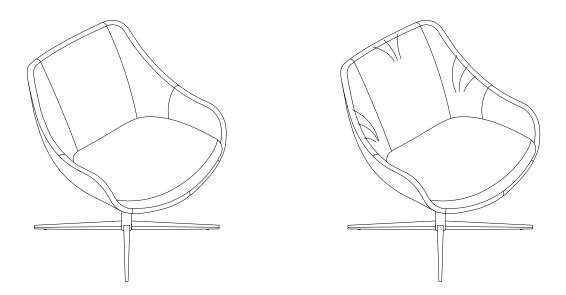

## BLOOM®

The following upholstery list includes those materials that will and will not result in Comfort Wrinkles on the Bloom Chair. Due to the inherent nature & stretchability of different fabrics and leather, when upholstering the Bloom chair we have encountered "comfort" wrinkles along the curve of the arms and in some cases the top of the chair. The list below includes the materials we have tested to date. If a material is not listed, it has not yet been evaluated to determine if comfort wrinkles will exist in the material. We will continue to update this listing as we continue to upholster and evaluate