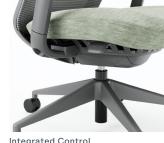

Kimball<sup>°</sup> Eager<sup>°</sup>

# IDEAL FOR ALL SPACES Adaptable to suit any environment, Eager offers task solutions with a variety of arm options, support features, mesh colors, and base and frame finishes. Its modern silhouette, stylish contours, and ergonomic functionality allow this seating collection to easily integrate into any situation. Also shown Work Cart: Kore / Space Divider: Paradolia / Occasional Table: Riffel / Ottomans: Joelle

# STATEMENT OF LINE, MATERIALS, DETAILS, & OPTIONS

Please reference the Eager price list for full statement of line and the complete offering of material options.

### TASK CHAIRS









Pre-Configured

2D/4D Arm Option

Conference Arm Option

## **DETAILS & OPTIONS**







Lumbar Support

### MATERIALS











Black Base

Grey Base

Polished Aluminum Base

Black Frame

Grey Frame















Accent

Orange Accent

Yellow Accent

Green Accent

Blue Accent Black

Medium Grey



Eager