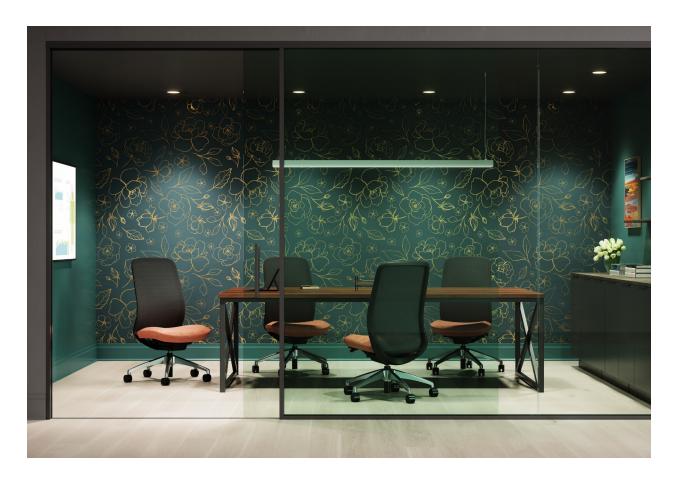

# IDEAL FOR ALL SPACES Adaptable to suit any environment, Eager offers task solutions with a variety of arm options, support features, mesh colors, and base and frame finishes. Its modern silhouette, stylish contours, and ergonomic functionality allow this seating collection to easily integrate into any situation. Also shown Work Cart: Kore / Space Divider: Paradolia / Occasional Table: Riffel / Ottomans: Joelle