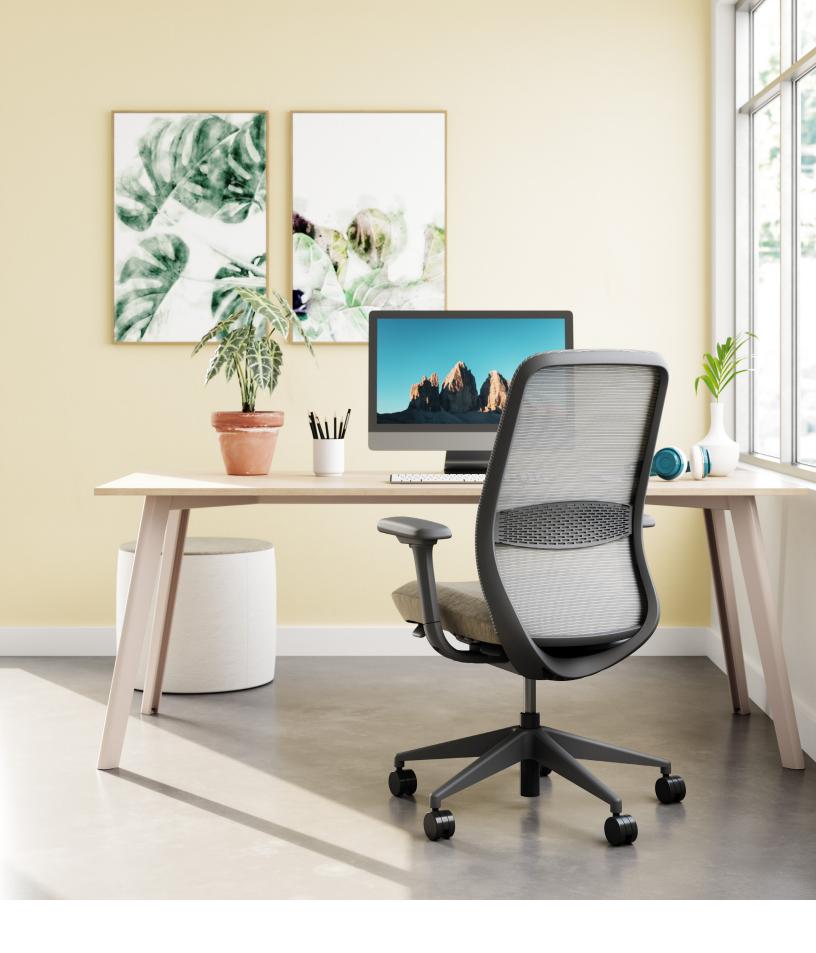

# IDEAL FOR ALL SPACES Adaptable to suit any environment, Eager offers task solutions with a variety of arm options, support features, mesh colors, and base and frame finishes. Its modern silhouette, stylish contours, and ergonomic functionality allow this seating collection to easily integrate into any situation. Also shown Work Cart: Kore / Space Divider: Paradolia / Occasional Table: Riffel / Ottomans: Joelle