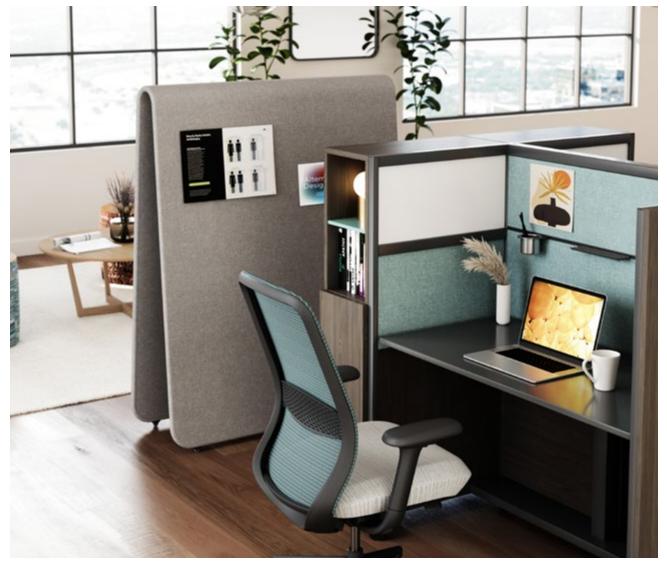

#### Space Division & Screens

Accommodate new ways of working by enhancing your existing products and blending new space dividing solutions into the workplace. Whether you are adding screens to collaboration spaces or focus areas, our wide variety of options allows you to bring a sense of safety and peace of mind to your environment.

## **Collaboration Division**

Fringe

**Mio** National

Paradolia, Dual-Sided Floor Screen KIMBALL

Paradolia, Rectangular Floor Screen KIMBALL

KORE KIMBALL

Paradolia KIMBALL

Set-On KIMBALL & NATIONAL

## **Freestanding Screens**

Paradolia KIMBALL

Static Freestanding Floor KIMBALL & NATIONAL

Paradolia, Softened Floor Screens KIMBALL

Paradolia, Dual-Sided Floor Screen KIMBALL

Paradolia, Rectangular Floor Screen KIMBALL