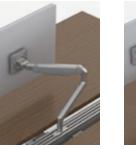

## **Ergonomic Support**

Single Monitor Arm

Single Monitor Arm Slat Mount KIMBALL & NATIONAL

Dual Crossbar Grommet Mount KIMBALL & NATIONAL

Single Monitor Arm Wall Mount KIMBALL & NATIONAL

Dual Independent Clamp Mount KIMBALL & NATIONAL