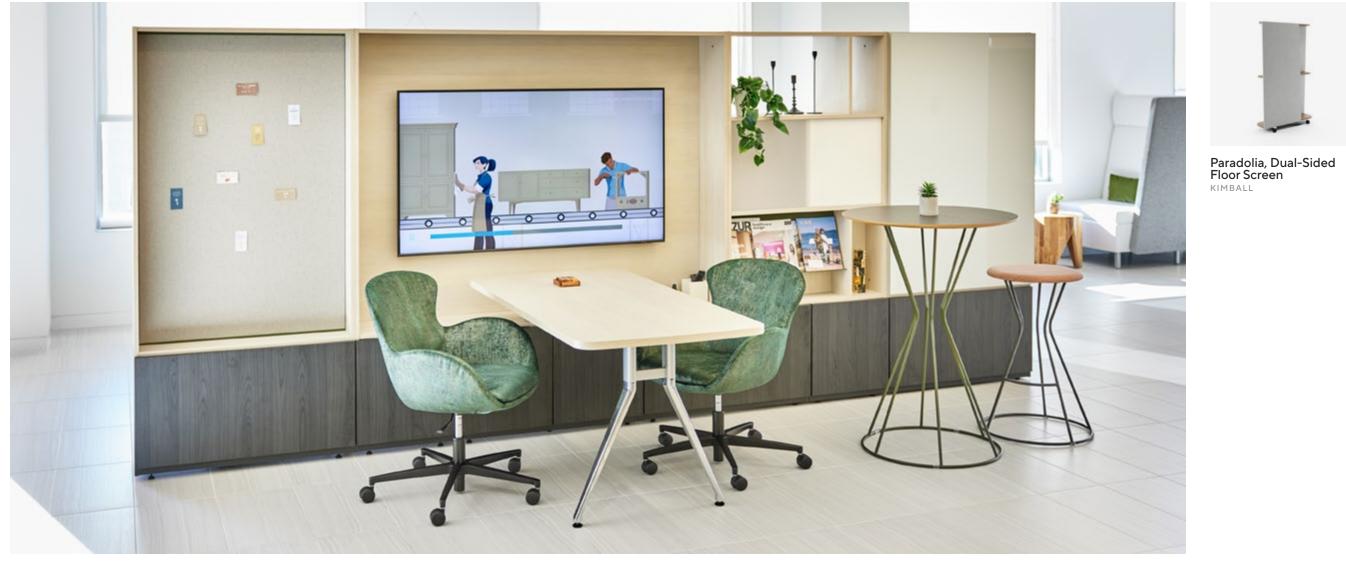

## **Collaboration Division**

Fringe

**Mio** National

Paradolia, Dual-Sided Floor Screen KIMBALL

Paradolia, Rectangular Floor Screen KIMBALL

KORE KIMBALL

Paradolia KIMBALL

Set-On KIMBALL & NATIONAL

## **Freestanding Screens**

Paradolia KIMBALL

Static Freestanding Floor KIMBALL & NATIONAL

Paradolia, Softened Floor Screens KIMBALL

Paradolia, Dual-Sided Floor Screen KIMBALL

Paradolia, Rectangular Floor Screen KIMBALL