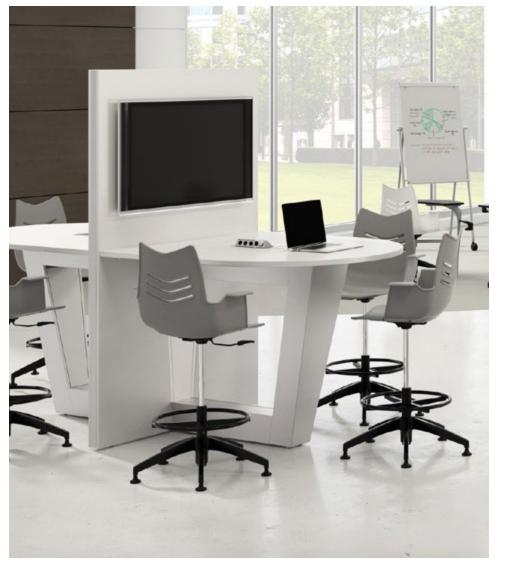

## **Presentation & Display**

Freestanding Kiosk

Stow KIMBALL

Kore KIMBALL

Tarver Marker Board NATIONAL

Paradolia, A-Frame Floor Screens KIMBALL

Mobile Lectern

NATIONAL

Deluxe Lectern

NATIONAL

Paradolia, Rectangular Floor Screen KIMBALL Paradolia, Dual-Sided Floor Screen KIMBALL

Set-On Lectern