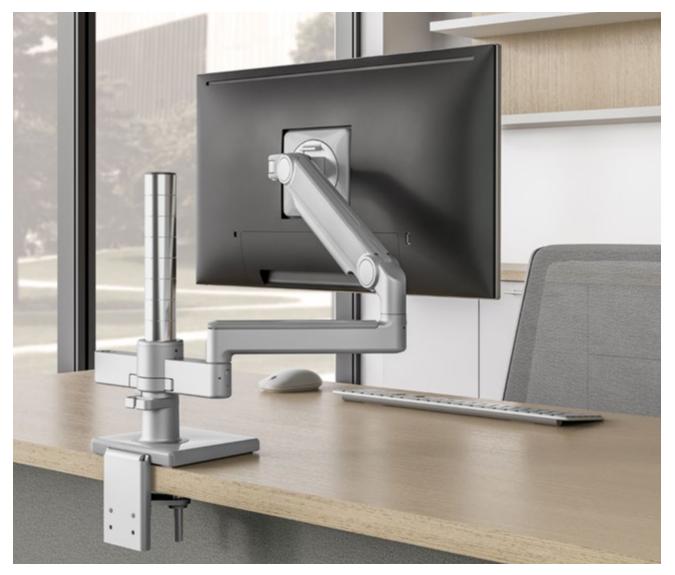

## **Ergonomic Support**

Single Monitor Arm

Single Monitor Arm Slat Mount KIMBALL & NATIONAL

Dual Crossbar Grommet Mount KIMBALL & NATIONAL

Single Monitor Arm Wall Mount KIMBALL & NATIONAL

Dual Independent Clamp Mount KIMBALL & NATIONAL

Ergonomic Adjustable Keyboard KIMBALL & NATIONAL

Single Monitor Arm Accessory Rail Mount KIMBALL & NATIONAL

Sit-to-Stand Adjustable Keyboard KIMBALL & NATIONAL

Keyboard Tray

14