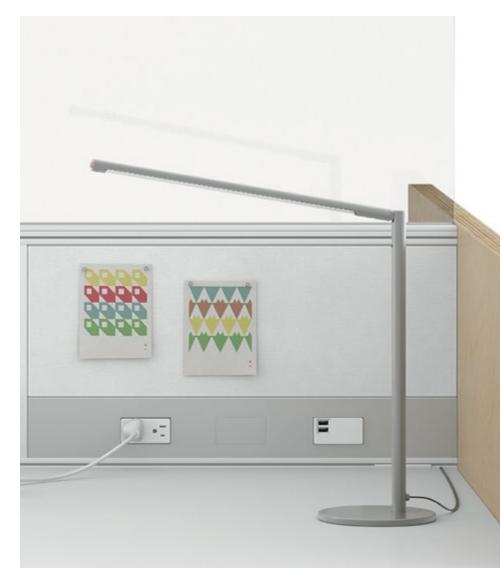

## Lighting

Perks Desk Lamp

Reed Task Light

Reed Task Light

Vivian ETC.

**Revo** national

Element NATIONAL

Voyage NATIONAL