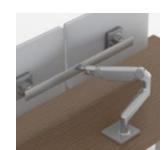

## **Ergonomic Support**

Single Monitor Arm

Single Monitor Arm Slat Mount KIMBALL & NATIONAL

Dual Crossbar Grommet Mount KIMBALL & NATIONAL

Single Monitor Arm Wall Mount KIMBALL & NATIONAL

Dual Independent Clamp Mount KIMBALL & NATIONAL