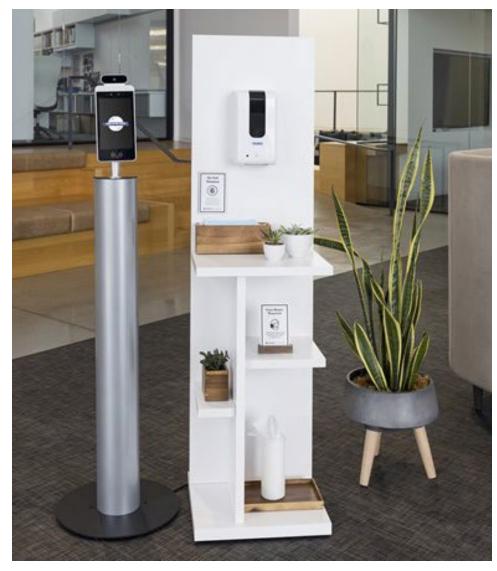

## **Presentation & Display**

Freestanding Kiosk

Stow KIMBALL

Kore KIMBALL

Tarver Marker Board NATIONAL

Paradolia, A-Frame Floor Screens KIMBALL

Mobile Lectern

NATIONAL