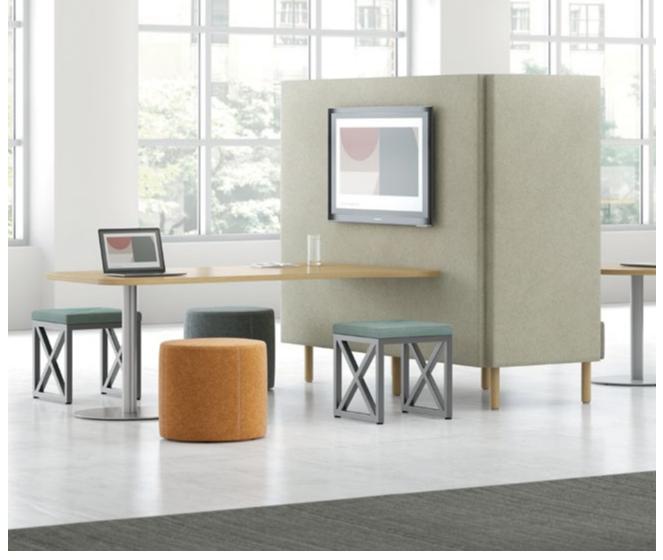

#### Space Division & Screens

Accommodate new ways of working by enhancing your existing products and blending new space dividing solutions into the workplace. Whether you are adding screens to collaboration spaces or focus areas, our wide variety of options allows you to bring a sense of safety and peace of mind to your environment.

## **Freestanding Screens**

Paradolia KIMBALL

Static Freestanding Floor KIMBALL & NATIONAL

Paradolia, Softened Floor Screens KIMBALL

Paradolia, Dual-Sided Floor Screen KIMBALL

Paradolia, Rectangular Floor Screen KIMBALL