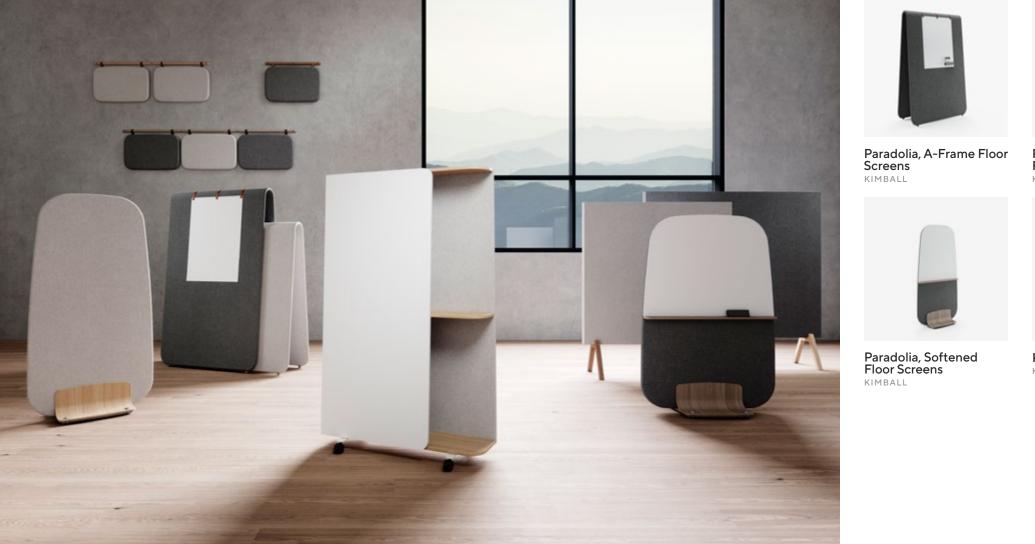

#### Space Division & Screens

Accommodate new ways of working by enhancing your existing products and blending new space dividing solutions into the workplace. Whether you are adding screens to collaboration spaces or focus areas, our wide variety of options allows you to bring a sense of safety and peace of mind to your environment.

## **Freestanding Screens**

Paradolia KIMBALL

Static Freestanding Floor KIMBALL & NATIONAL

Paradolia, Softened Floor Screens KIMBALL

Paradolia, Dual-Sided Floor Screen KIMBALL

Paradolia, Rectangular Floor Screen KIMBALL

Paradolia, A-Frame Floor Screens KIMBALL

Surface-to-Floor