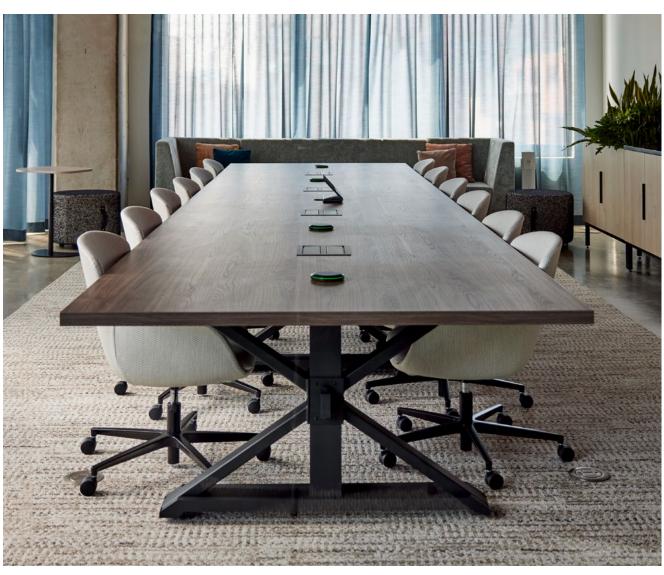

Engaging spaces for teams to connect are key to fueling creativity and collaboration in the transformed workspace. Made for the places people gather, our meeting and collaboration solutions unite to create beautiful spaces for agile interactions-keeping people connected to their technology and each other.

### **Tables**

From conference to occasional, or café to learning, our robust collection of table solutions are the perfect anchor for any meeting space. Many sizes, shapes, heights, and details let you tailor the look for a formal or casual aesthetic, while integrated power options support technology in any setting.