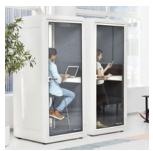

## **Privacy Pods**

A National Pod for every setting. With built-in power, comfortable ventilation, and personalized lighting at the touch of a button, our National Pods provide a turnkey solution for any space and user need. From single person, sit down or stand-up pods, to larger pods that accommodate multiple guests and ADA compliant models, National Pods offer a variety of solutions. Now, privacy is accessible to everyone.