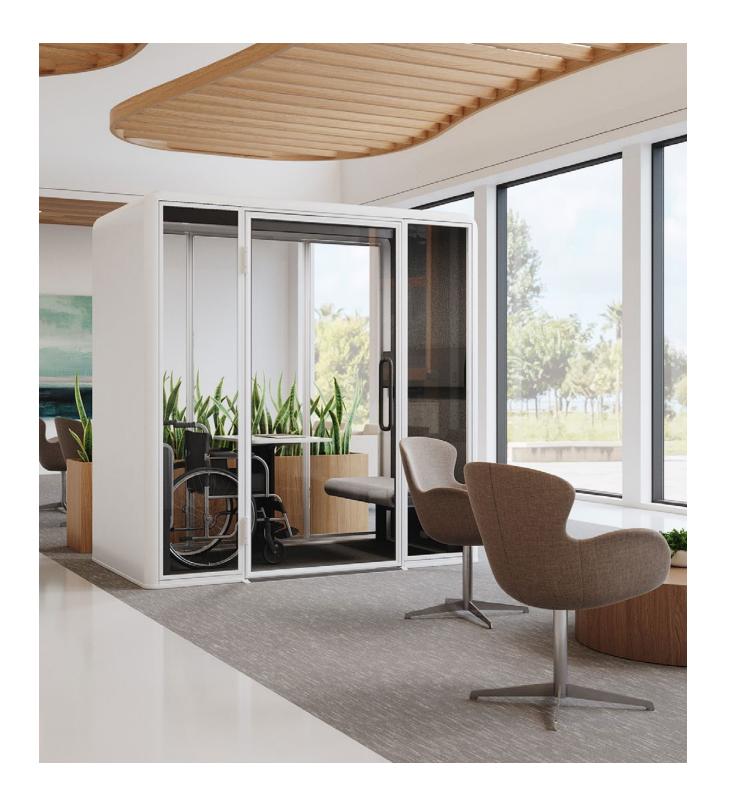

## **Privacy Pods**

A National Pod for every setting. With built-in power, comfortable ventilation, and personalized lighting at the touch of a button, our National Pods provide a turnkey solution for any space and user need. From single person, sit down or stand-up pods, to larger pods that accommodate multiple guests and ADA compliant models, National Pods offer a variety of solutions. Now, privacy is accessible to everyone.