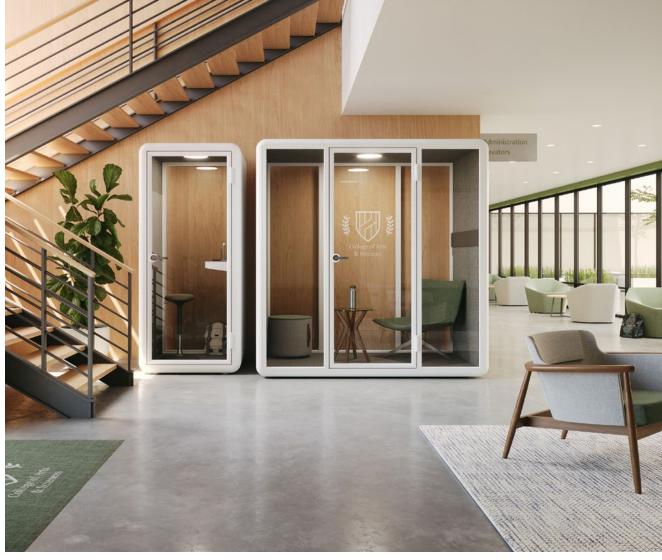

## **Privacy Pods**

A National Pod for every setting. With built-in power, comfortable ventilation, and personalized lighting at the touch of a button, our National Pods provide a turnkey solution for any space and user need. From single person, sit down or stand-up pods, to larger pods that accommodate multiple guests and ADA compliant models, National Pods offer a variety of solutions. Now, privacy is accessible to everyone.