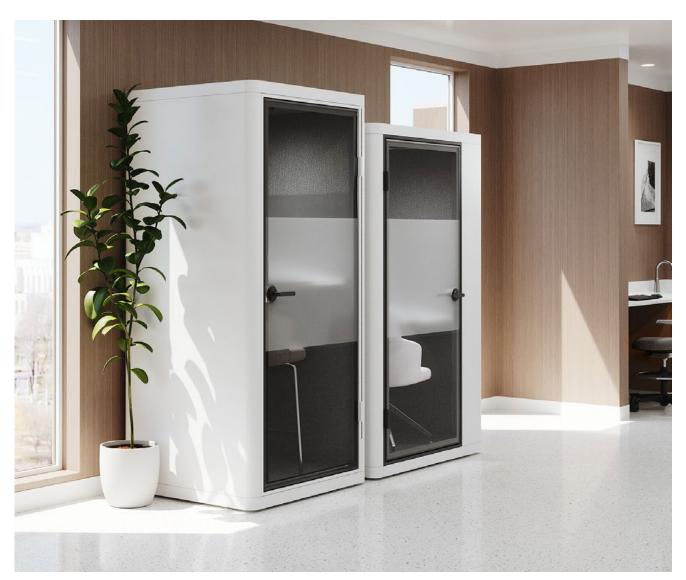

## **Privacy Pods**

A National Pod for every setting. With built-in power, comfortable ventilation, and personalized lighting at the touch of a button, our National Pods provide a turnkey solution for any space and user need. From single person, sit down or stand-up pods, to larger pods that accommodate multiple guests and ADA compliant models, National Pods offer a variety of solutions. Now, privacy is accessible to everyone.

Privacy Pods

Kolo Pod

Om Pod