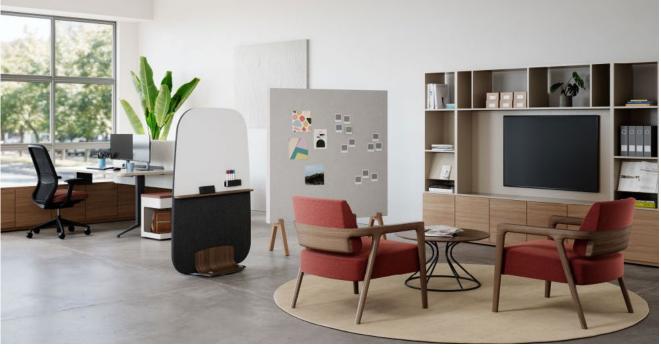

Engaging spaces for teams to connect are key to fueling creativity and collaboration in the transformed workspace. Made for the places people gather, our meeting and collaboration solutions unite to create beautiful spaces for agile interactions-keeping people connected to their technology and each other.

## **Privacy Pods**

A National Pod for every setting. With built-in power, comfortable ventilation, and personalized lighting at the touch of a button, our National Pods provide a turnkey solution for any space and user need. From single person, sit down or stand-up pods, to larger pods that accommodate multiple guests and ADA compliant models, National Pods offer a variety of solutions. Now, privacy is accessible to everyone.

### Wall Organization

With teams and workloads continuing to grow, we're being challenged to maximize every inch of space. At Kimball International, our philosophy is simple; let the walls do the work. Our robust selection of wall enhancements transform unused wall space into purposeful design elements-offering a variety of solutions for workplace, healing, learning, and social environments. Designed with full functionality in mind to maximize wall space and integrate into the open plan, our wall offerings take a modern approach to facilitating collaboration, opening a whole new way of leveraging the wall to maximize space in a remarkably attractive way.