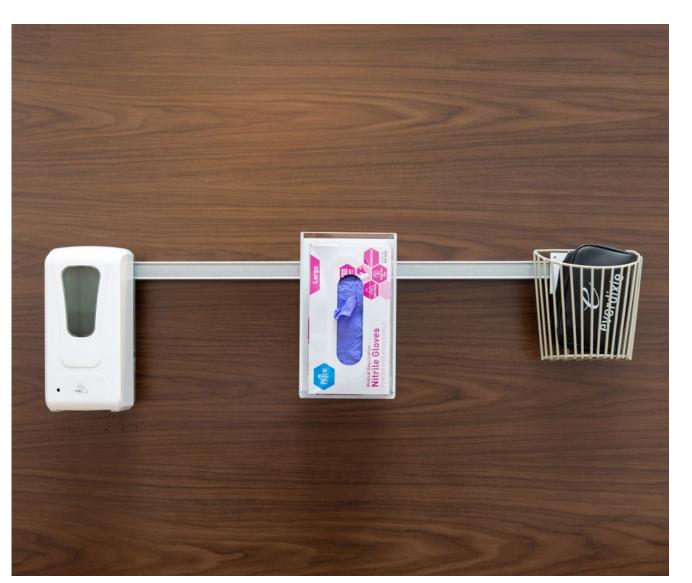

### Wall Organization

With teams and workloads continuing to grow, we're being challenged to maximize every inch of space. At Kimball International, our philosophy is simple; let the walls do the work. Our robust selection of wall enhancements transform unused wall space into purposeful design elements-offering a variety of solutions for workplace, healing, learning, and social environments. Designed with full functionality in mind to maximize wall space and integrate into the open plan, our wall offerings take a modern approach to facilitating collaboration, opening a whole new way of leveraging the wall to maximize space in a remarkably attractive way.

Paradolia, A-Frame Floor Screens KIMBALL

Stow KIMBALL

Paradolia KIMBALL

Exhibit NATIONAL

Alterna Equipment Rail

Alterna Equipment Rail