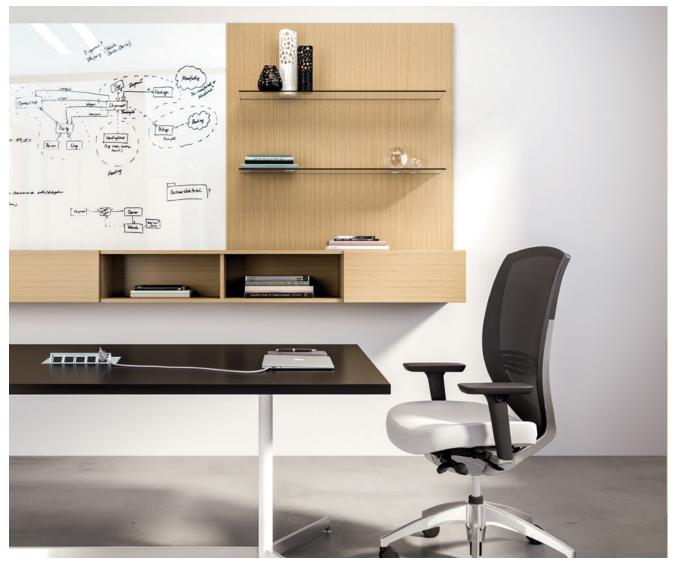

### Wall Organization

With teams and workloads continuing to grow, we're being challenged to maximize every inch of space. At Kimball International, our philosophy is simple; let the walls do the work. Our robust selection of wall enhancements transform unused wall space into purposeful design elements-offering a variety of solutions for workplace, healing, learning, and social environments. Designed with full functionality in mind to maximize wall space and integrate into the open plan, our wall offerings take a modern approach to facilitating collaboration, opening a whole new way of leveraging the wall to maximize space in a remarkably attractive way.

Wall Display

Wall Storage

Wall Media

Wall Collaboration

Equipment Rail & Accessories

Alterna INTERWOVEN

Stow KIMBALL

Priority KIMBALL