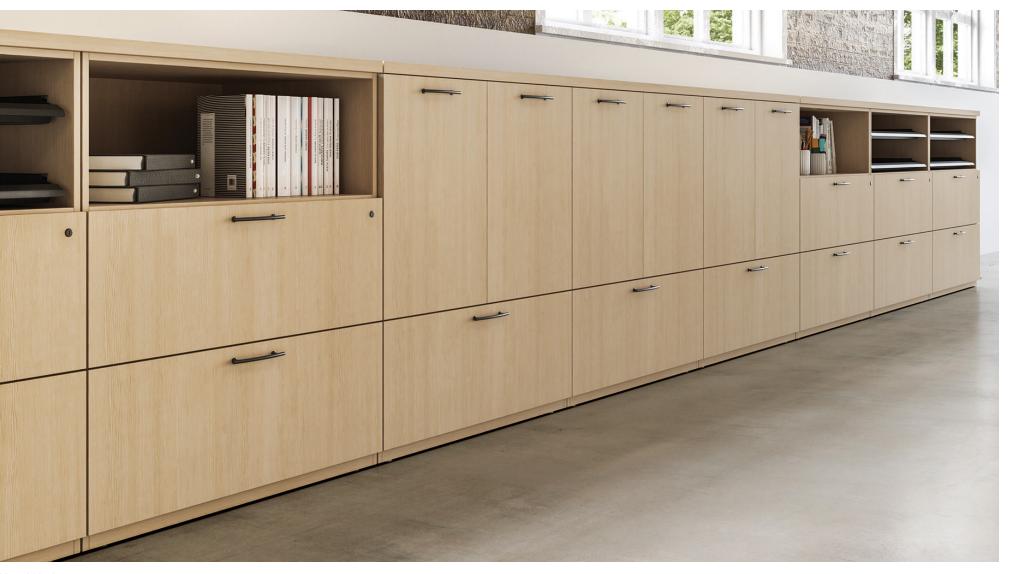

### **Storage**

From cozy and welcoming nooks to productive and highly-functional spaces, our brands offer storage and shelving solutions that are applicable in a myriad of environments. Including undersurface, low, overhead, vertical, mobile, shelving, and pull-out storage, our broad offering provides the flexibility to individualize each space with an extensive material selection.

Bookcases & Shelving PAGE 23

Buffet & Media Cabinets PAGE 26

Lateral Files

Lockers & Wardrobe PAGE 32

Low Storage

Mobile Storage & Carts PAGE 37

Modular Caseworks

Upper Storage