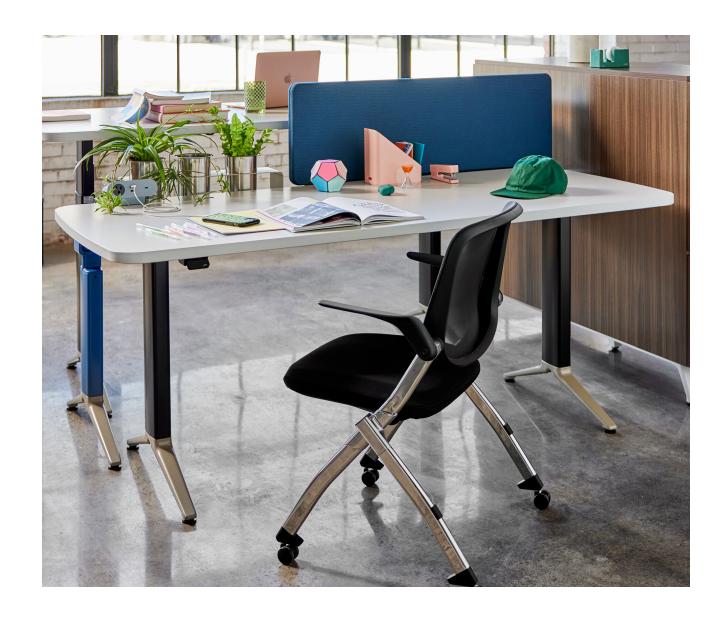

### **Desks & Workstations**

In today's fluid work landscape, employees need a variety of individual work areas to choose from, based on the task at hand. This may range from freestanding or mobile workstations for concentration, benching options that allow connection while still providing separation, or dynamic executive settings. Height-adjustable surfaces add even more variety by allowing for healthy postural changes throughout the day. Each element harmonizes to create modern work environments that enable people to work healthy and move seamlessly between independent and interactive work modes.