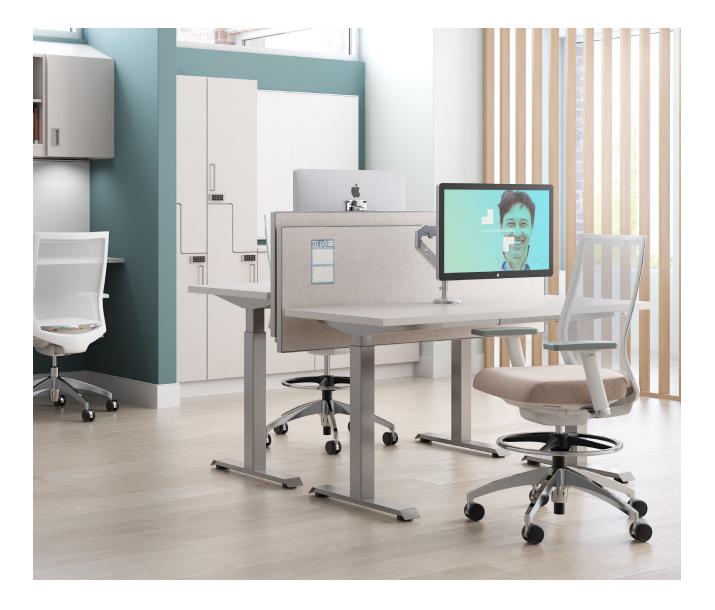

With Priority height-adjustable desk, you can rise (or lower) to the occasion. Now the private office can have the same flexibility and function with a modern-day aesthetic, bringing a timeless appeal to the executive space.

EverySpace KIMBALL

As the modern workplace changes, EverySpace offers adaptable architecture that supports users throughout their day. Incorporate height-adjustable worksurfaces for ergo support and utilize integrated wire management capabilities to maintain a clean aesthetic.

## EverySpace KIMBALL

As the modern workplace changes, EverySpace offers adaptable architecture that supports users throughout their day. Incorporate height-adjustable worksurfaces for ergo support and utilize integrated wire management capabilities to maintain a clean aesthetic.