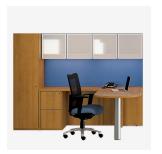

Freestanding PAGE 4

Height-Adjustable

Benching PAGE 18

EverySpace KIMBALL

EverySpace is a comprehensive solution that puts the user at the center of its design. It can flex and flow as needs change and work styles evolve. Scalable by nature, its customizable platform is only limited by your imagination.

EverySpace KIMBALL

As the modern workplace changes, EverySpace offers adaptable architecture that supports users throughout their day. Incorporate height-adjustable worksurfaces for ergo support and utilize integrated wire management capabilities to maintain a clean aesthetic.

## EverySpace KIMBALL

As the modern workplace changes, EverySpace offers adaptable architecture that supports users throughout their day. Incorporate height-adjustable worksurfaces for ergo support and utilize integrated wire management capabilities to maintain a clean aesthetic.