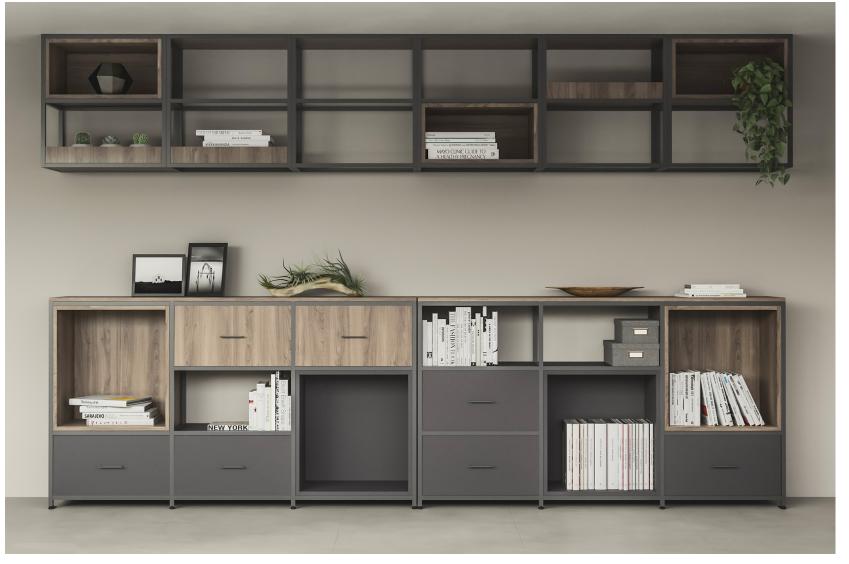

### **Storage**

From cozy and welcoming nooks to productive and highly-functional spaces, our brands offer storage and shelving solutions that are applicable in a myriad of environments. Including undersurface, low, overhead, vertical, mobile, shelving, and pull-out storage, our broad offering provides the flexibility to individualize each space with an extensive material selection.

Bookcases & Shelving PAGE 23

Buffet & Media Cabinets PAGE 26

Lateral Files

Lockers & Wardrobe PAGE 32

Low Storage

Mobile Storage & Carts PAGE 37

Modular Caseworks

Upper Storage