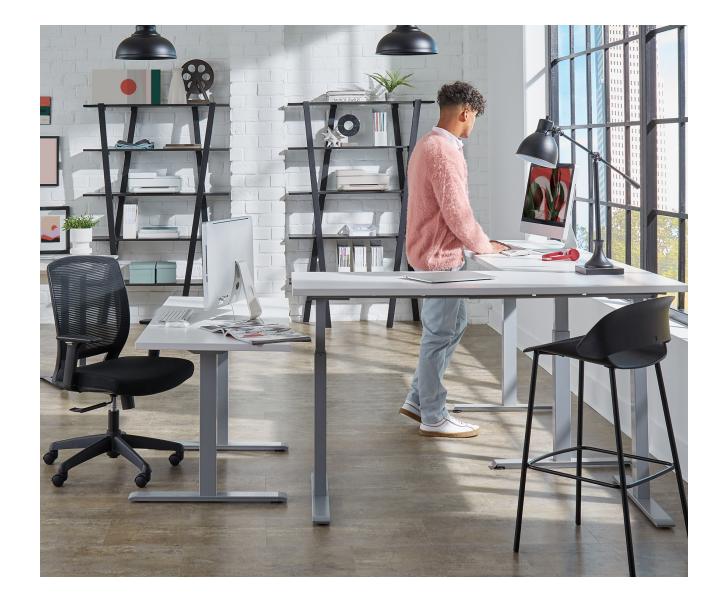

### **Desks & Workstations**

In today's fluid work landscape, employees need a variety of individual work areas to choose from, based on the task at hand. This may range from freestanding or mobile workstations for concentration, benching options that allow connection while still providing separation, or dynamic executive settings. Height-adjustable surfaces add even more variety by allowing for healthy postural changes throughout the day. Each element harmonizes to create modern work environments that enable people to work healthy and move seamlessly between independent and interactive work modes.

With Priority height-adjustable desk, you can rise (or lower) to the occasion. Now the private office can have the same flexibility and function with a modern-day aesthetic, bringing a timeless appeal to the executive space.