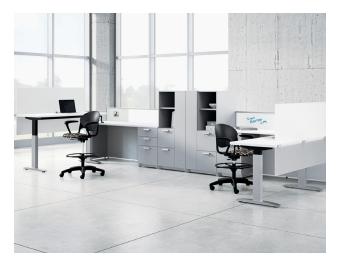

With Priority height-adjustable desk, you can rise (or lower) to the occasion. Now the private office can have the same flexibility and function with a modern-day aesthetic, bringing a timeless appeal to the executive space.

#### Ridella ETC.

in between.

With the Ridella height-adjustable desk, you can take your workstation to the next ergonomic level, whether it's in a home office or an office-office. It's an ideal workspace solution for those who think on their feet, those who think on their seat, and everyone