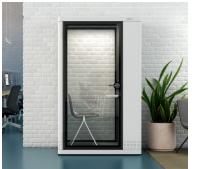

### Kolo Pod

As the latest and greatest innovation in office phone booths, the Kolo Pod gives your team control over their environment, with no contractor required! It's designed to offer a quiet space within environments for focused work, one-on-one meetings, and gatherings up to six people. We've also created one of the first ADA compliant office phone booths, so now privacy is now accessible to all.