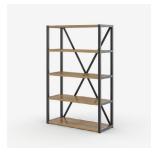

### **Storage**

From cozy and welcoming nooks to productive and highly-functional spaces, our brands offer storage and shelving solutions that are applicable in a myriad of environments. Including undersurface, low, overhead, vertical, mobile, shelving, and pull-out storage, our broad offering provides the flexibility to individualize each space with an extensive material selection.

Bookcases & Shelving PAGE 23

Buffet & Media Cabinets PAGE 26

Lateral Files

Lockers & Wardrobe PAGE 32

Low Storage

Mobile Storage & Carts PAGE 37

Modular Caseworks

Upper Storage