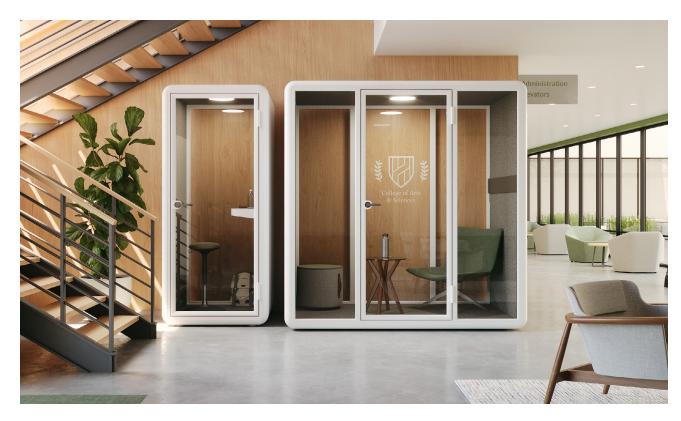

### Kolo Pod

As the latest and greatest innovation in office phone booths, the Kolo Pod gives your team control over their environment, with no contractor required! It's designed to offer a quiet space within environments for focused work, one-on-one meetings, and gatherings up to six people. We've also created one of the first ADA compliant office phone booths, so now privacy is now accessible to all.

Om Pod

Open office environments can increase team productivity and collaboration, but only if the layout includes a designated space for privacy. The Om Pod is designed to maximize your open office, providing a quiet haven for privacy.