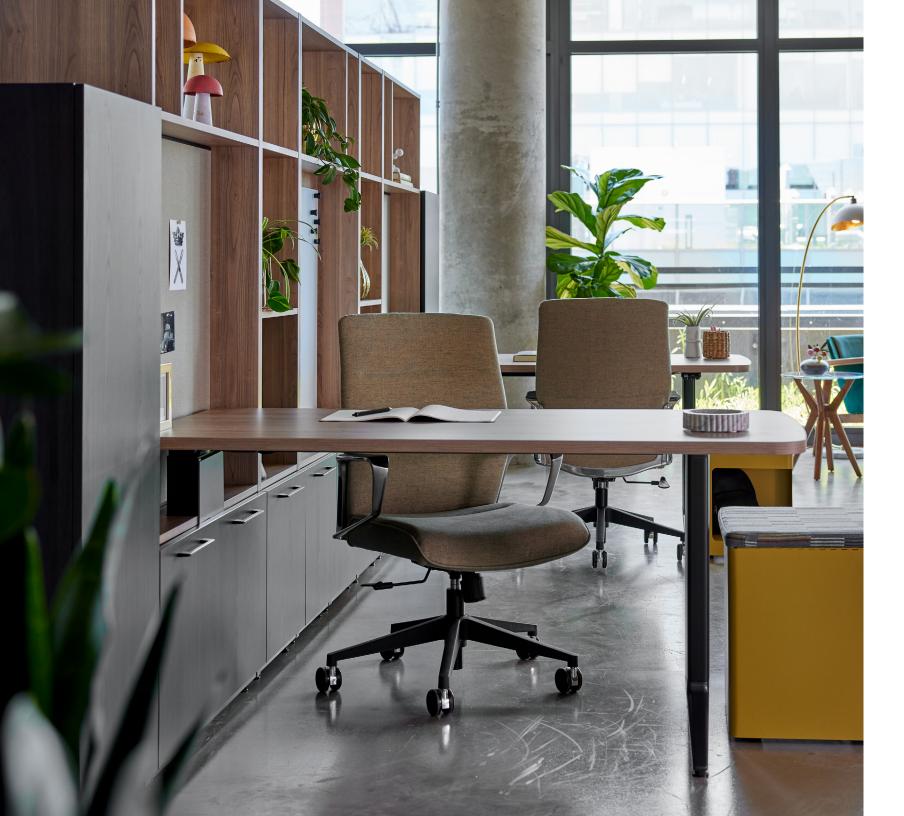

#### Lochlyn NATIONAL

Workspaces that harmonize your style and ergonomic needs create refreshing stations where work actually gets done. Lochlyn's variety of desk options lets you find the right fit for however you work. Freestanding desk units, built-in stations, or worksurface extensions allow Lochlyn to work for you.

Lochlyn NATIONAL

Alloy NATIONAL

Epic NATIONAL