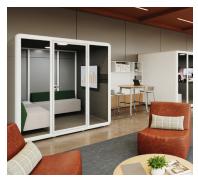

### Kolo Pod

As the latest and greatest innovation in office phone booths, the Kolo Pod gives your team control over their environment, with no contractor required! It's designed to offer a quiet space within environments for focused work, one-on-one meetings, and gatherings up to six people. We've also created one of the first ADA compliant office phone booths, so now privacy is now accessible to all.

Om Pod

Open office environments can increase team productivity and collaboration, but only if the layout includes a designated space for privacy. The Om Pod is designed to maximize your open office, providing a quiet haven for privacy.