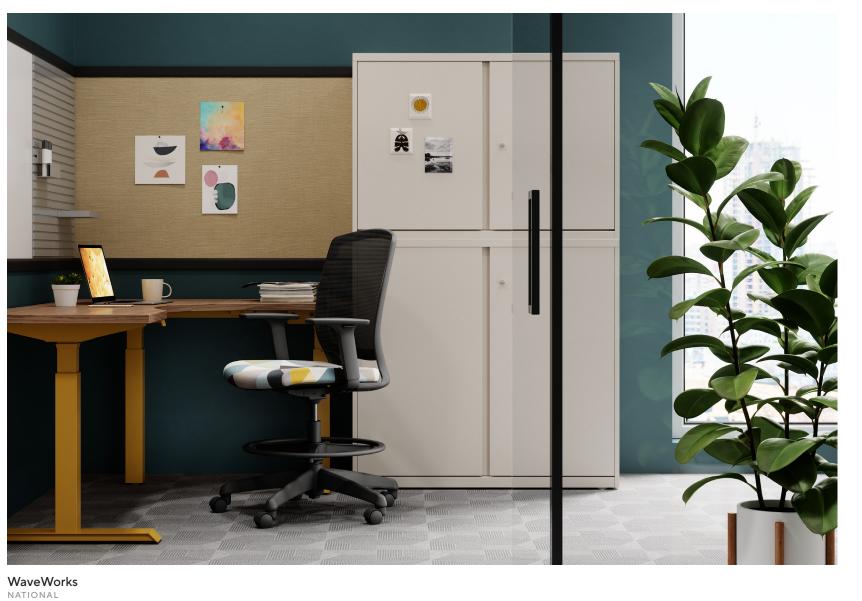

### ${\bf Wave Works}$

NATIONAL

Height-adjustable worksurfaces allow users to tailor their space to their specific needs. Add variety to your work day by switching between standing and sitting to complete your tasks. Adjust your worksurface to a height that fits you best ergonomically and for the type of work you are focusing on.

## Lockers & Wardrobes Kimball National, & interwoven david edward.

Barrington NATIONAL

WaveWorks NATIONAL

Roosevelt NATIONAL

Alloy NATIONAL

WaveWorks NATIONAL

Epic NATIONAL

Arrowood NATIONAL