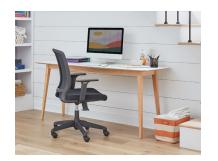

#### Karis

ETC

All signs point to awesome. Go ahead, give it another look. Karis features an inlaid chevron walnut top that deserves serious scrutiny. It's not just another pretty face, its low profile edge and personal drawer make it fully functional.