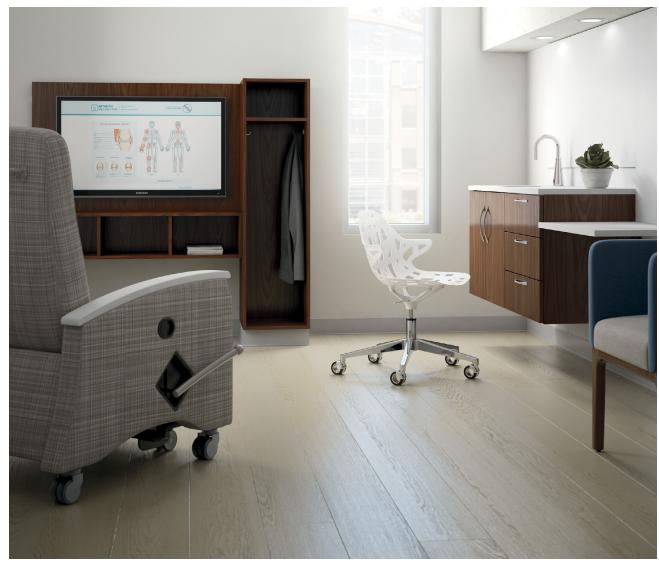

#### Kore KIMBALL

KORE was designed for working and living—complete with elements for privacy, media integration, and solutions for learning and training. KORE brings balance to the workplace—no matter how workers are situated, eliminating barriers to help people stay better connected to their work and each other.