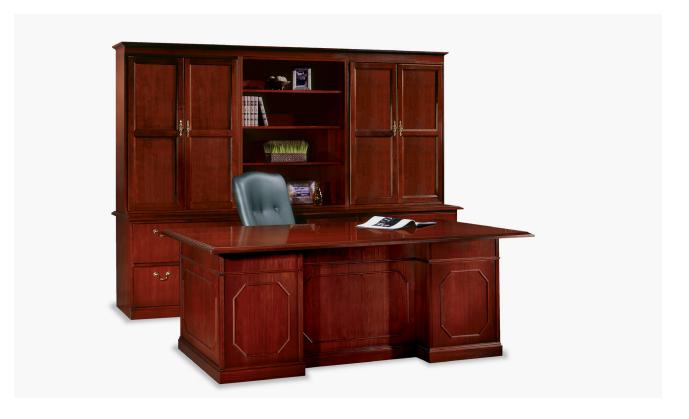

imagination.





#### Priority KIMBALL

Change happens, and not always according to plan. That's why Priority provides what a workplace needs: the ability to reconfigure, rescale, and re-adapt to suit virtually any situation. With plenty of storage options, Priority is designed not only for the task at hand,

but for the continuity of an entire organization.









#### Definition KIMBALL

Definition's elegant design naturally accommodates new ways of working. A multitude of style options create flexible solutions that support today's workspace landscape.





KIMBALL

KORE Work Carts address a variety of needs and offers choices. The quick customization and mobility allow for a fluid workspace that can rapidly expand, contract, reconfigure, or even relocate at a moment's notice.







Senator KIMBALL





#### Lochlyn NATIONAL

Workspaces that harmonize your style and ergonomic needs create refreshing stations where work actually gets done. Lochlyn's variety of desk options lets you find the right fit for however you work. Freestanding desk units, built-in stations, or worksurface extensions allow Lochlyn to work for you.









Tessera NATIONAL

With a variety of desk options, Tessera maximizes functionality and style without compromise. Showcasing a contemporary vibe with a floating top aesthetic, Tessera's sleek and angular design promotes a vision of sophistication. It offers a vast array of storage options, allowing the user to tailor it to their personal needs.

Freestanding Kimball NATIONAL, &c. interwoven david edward.



Epic NATIONAL



WaveWorks NATIONAL