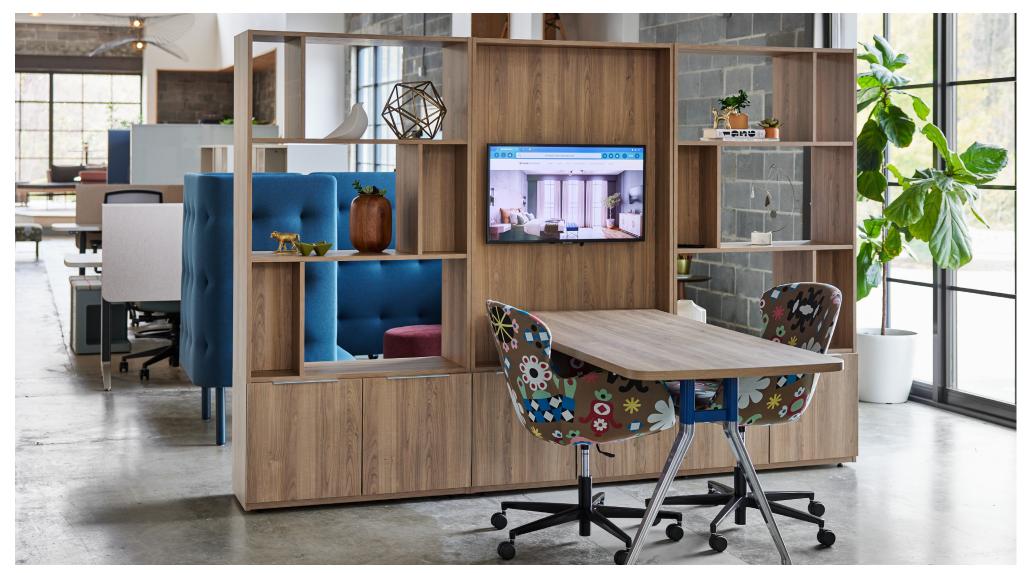

#### Kore KIMBALL

KORE was designed for working and living—complete with elements for privacy, media integration, and solutions for learning and training. KORE brings balance to the workplace—no matter how workers are situated, eliminating barriers to help people stay better connected to their work and each other.