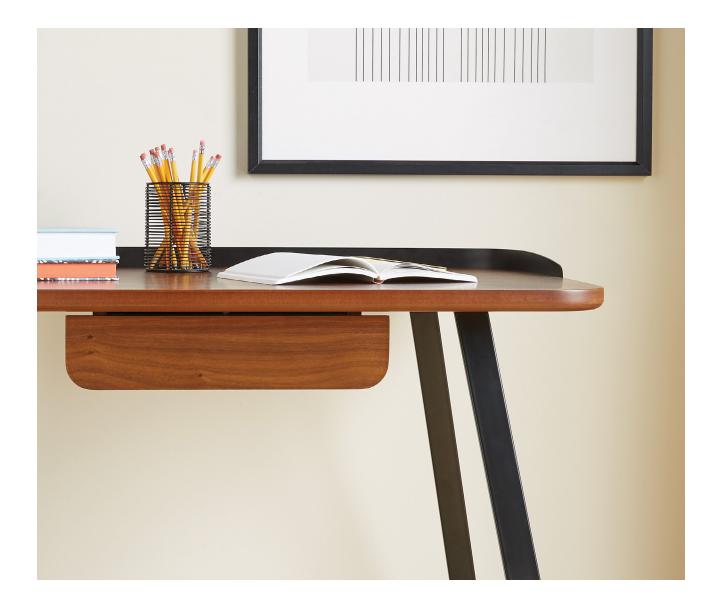

#### Lochlyn NATIONAL

Workspaces that harmonize your style and ergonomic needs create refreshing stations where work actually gets done. Lochlyn's variety of desk options lets you find the right fit for however you work. Freestanding desk units, built-in stations, or worksurface extensions allow Lochlyn to work for you.

Tessera NATIONAL

With a variety of desk options, Tessera maximizes functionality and style without compromise. Showcasing a contemporary vibe with a floating top aesthetic, Tessera's sleek and angular design promotes a vision of sophistication. It offers a vast array of storage options, allowing the user to tailor it to their personal needs.

NATIONAL

Showcasing a contemporary vibe with a floating top aesthetic, Tessera has elements that will delight. The sleek and angular design promotes a vision of sophistication, while the vast array of storage options allows the user to tailor it to their personal needs.