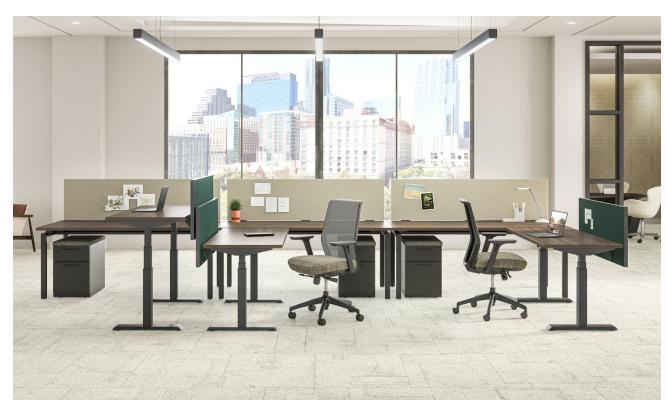

#### Priority KIMBALL

Priority strikes a balance between individual and group activities in the workplace. Each element integrates to create modern work environments enabling people to work healthy, move freely and seamlessly between independent and interactive work modes.

The way teams work is ever-evolving; therefore, the places they work must be flexible to the task or project at hand. Epicenter, combined with WaveWorks or Epic storage and worksurfaces, brings functionality, flexibility, and connectivity to the workspace.