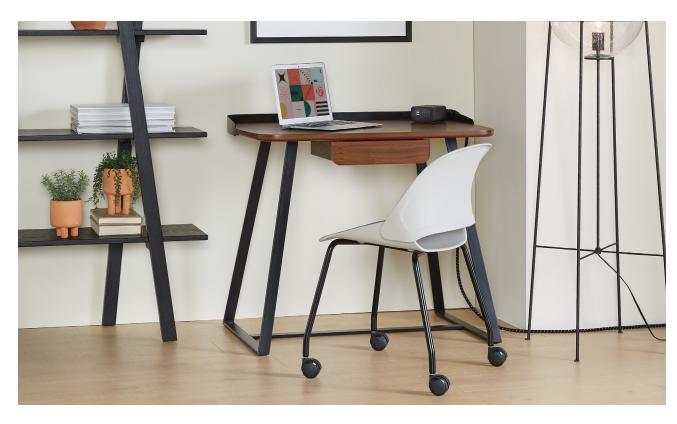

#### Karis

ETC

All signs point to awesome. Go ahead, give it another look. Karis features an inlaid chevron walnut top that deserves serious scrutiny. It's not just another pretty face, its low profile edge and personal drawer make it fully functional.