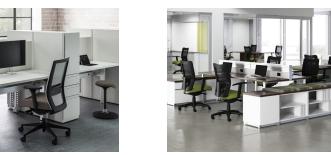

### **Desks & Workstations**

In today's fluid work landscape, employees need a variety of individual work areas to choose from, based on the task at hand. This may range from freestanding or mobile workstations for concentration, benching options that allow connection while still providing separation, or dynamic executive settings. Height-adjustable surfaces add even more variety by allowing for healthy postural changes throughout the day. Each element harmonizes to create modern work environments that enable people to work healthy and move seamlessly between independent and interactive work modes.

Freestanding PAGE 4

Height-Adjustable

Benching PAGE 18

EverySpace KIMBALL

EverySpace is a comprehensive solution that puts the user at the center of its design. It can flex and flow as needs change and work styles evolve. Scalable by nature, its customizable platform is only limited by your imagination.

#### Priority KIMBALL

Change happens, and not always according to plan. That's why Priority provides what a workplace needs: the ability to reconfigure, rescale, and re-adapt to suit virtually any situation. With plenty of storage options, Priority is designed not only for the task at hand,

but for the continuity of an entire organization.