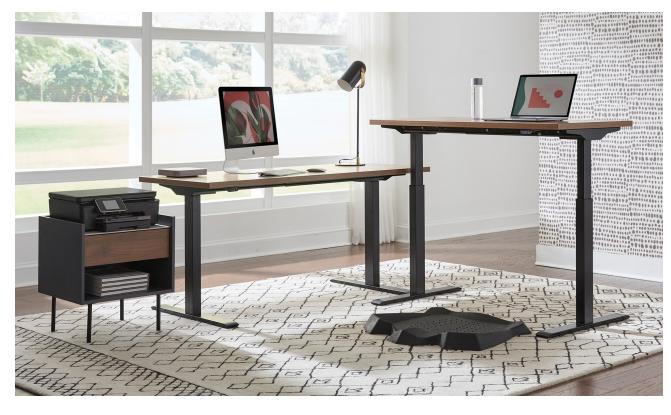

With Priority height-adjustable desk, you can rise (or lower) to the occasion. Now the private office can have the same flexibility and function with a modern-day aesthetic, bringing a timeless appeal to the executive space.

EverySpace KIMBALL

As the modern workplace changes, EverySpace offers adaptable architecture that supports users throughout their day. Incorporate height-adjustable worksurfaces for ergo support and utilize integrated wire management capabilities to maintain a clean aesthetic.

### ${\bf Wave Works}$

NATIONAL

Height-adjustable worksurfaces allow users to tailor their space to their specific needs. Add variety to your work day by switching between standing and sitting to complete your tasks. Adjust your worksurface to a height that fits you best ergonomically and for the type of work you are focusing on.