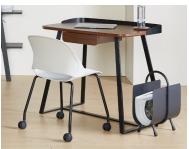

#### Karis

ETC

All signs point to awesome. Go ahead, give it another look. Karis features an inlaid chevron walnut top that deserves serious scrutiny. It's not just another pretty face, its low profile edge and personal drawer make it fully functional.