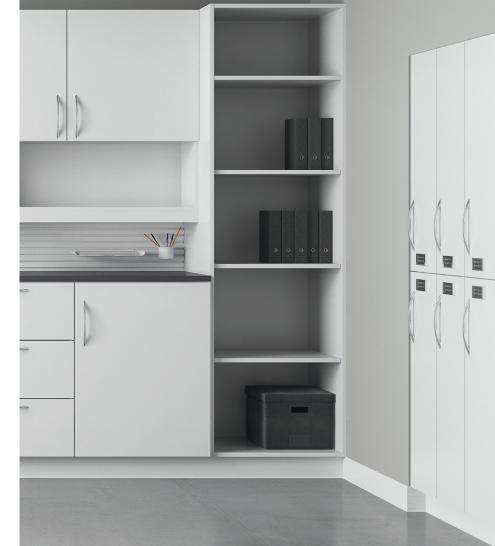

### **Storage**

From cozy and welcoming nooks to productive and highly-functional spaces, our brands offer storage and shelving solutions that are applicable in a myriad of environments. Including undersurface, low, overhead, vertical, mobile, shelving, and pull-out storage, our broad offering provides the flexibility to individualize each space with an extensive material selection.

Bookcases & Shelving PAGE 23

Buffet & Media Cabinets PAGE 26

Lateral Files

Lockers & Wardrobe PAGE 32

Low Storage

Mobile Storage & Carts PAGE 37

Modular Caseworks

Upper Storage