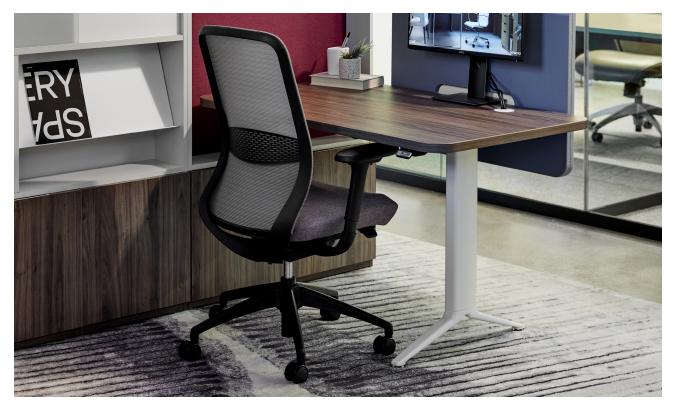

### **Desks & Workstations**

In today's fluid work landscape, employees need a variety of individual work areas to choose from, based on the task at hand. This may range from freestanding or mobile workstations for concentration, benching options that allow connection while still providing separation, or dynamic executive settings. Height-adjustable surfaces add even more variety by allowing for healthy postural changes throughout the day. Each element harmonizes to create modern work environments that enable people to work healthy and move seamlessly between independent and interactive work modes.