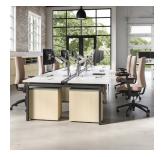

Benching NATIONAL. interwoven David Edward

Alloy benching's smart design and versatility, along with its ease of specification and value, make it a simple solution for open plan spaces. With height options, configuration possibilities, base color choices, and various electrical solutions, you can tailor Alloy to fit your needs.

The way teams work is ever-evolving; therefore, the places they work must be flexible to the task or project at hand. Epicenter, combined with WaveWorks or Epic storage and worksurfaces, brings functionality, flexibility, and connectivity to the workspace.