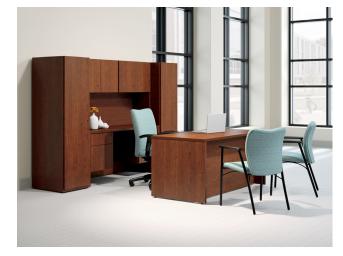

#### Definition KIMBALL

Definition's elegant design naturally accommodates new ways of working. A multitude of style options create flexible solutions that support today's workspace landscape.

KIMBALL

KORE Work Carts address a variety of needs and offers choices. The quick customization and mobility allow for a fluid workspace that can rapidly expand, contract, reconfigure, or even relocate at a moment's notice.