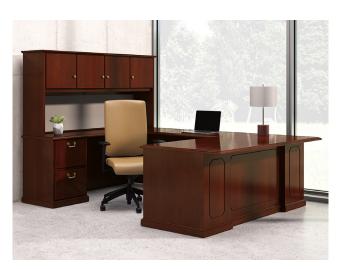

#### Lochlyn NATIONAL

Workspaces that harmonize your style and ergonomic needs create refreshing stations where work actually gets done. Lochlyn's variety of desk options lets you find the right fit for however you work. Freestanding desk units, built-in stations, or worksurface extensions allow Lochlyn to work for you.