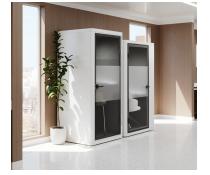

### Kolo Pod

As the latest and greatest innovation in office phone booths, the Kolo Pod gives your team control over their environment, with no contractor required! It's designed to offer a quiet space within environments for focused work, one-on-one meetings, and gatherings up to six people. We've also created one of the first ADA compliant office phone booths, so now privacy is now accessible to all.

Om Pod

Open office environments can increase team productivity and collaboration, but only if the layout includes a designated space for privacy. The Om Pod is designed to maximize your open office, providing a quiet haven for privacy.