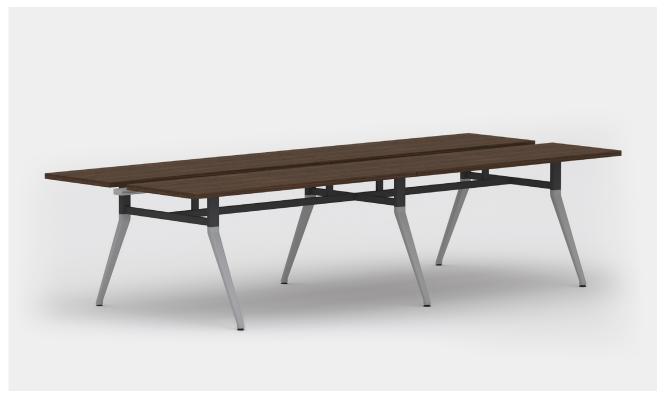

#### Lochlyn NATIONAL

Workspaces that harmonize your style and ergonomic needs create refreshing stations where work actually gets done. Lochlyn's variety of desk options lets you find the right fit for however you work. Freestanding desk units, built-in stations, or worksurface extensions allow Lochlyn to work for you.

Tessera NATIONAL

With a variety of desk options, Tessera maximizes functionality and style without compromise. Showcasing a contemporary vibe with a floating top aesthetic, Tessera's sleek and angular design promotes a vision of sophistication. It offers a vast array of storage options, allowing the user to tailor it to their personal needs.

NATIONAL

Showcasing a contemporary vibe with a floating top aesthetic, Tessera has elements that will delight. The sleek and angular design promotes a vision of sophistication, while the vast array of storage options allows the user to tailor it to their personal needs.