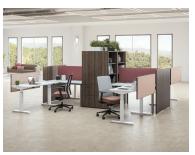

The way teams work is ever-evolving; therefore, the places they work must be flexible to the task or project at hand. Epicenter, combined with WaveWorks or Epic storage and worksurfaces, brings functionality, flexibility, and connectivity to the workspace.