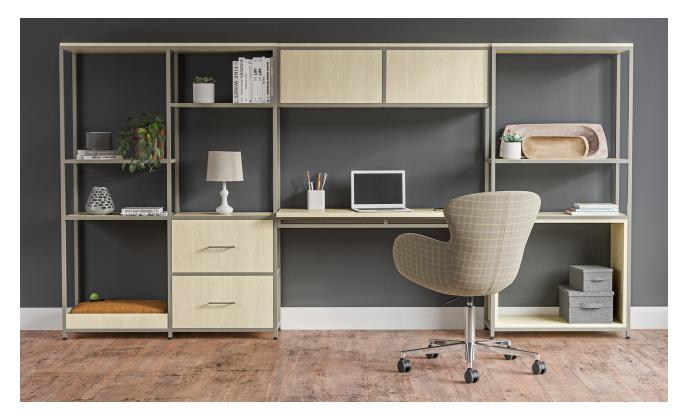

#### Lochlyn NATIONAL

Workspaces that harmonize your style and ergonomic needs create refreshing stations where work actually gets done. Lochlyn's variety of desk options lets you find the right fit for however you work. Freestanding desk units, built-in stations, or worksurface extensions allow Lochlyn to work for you.