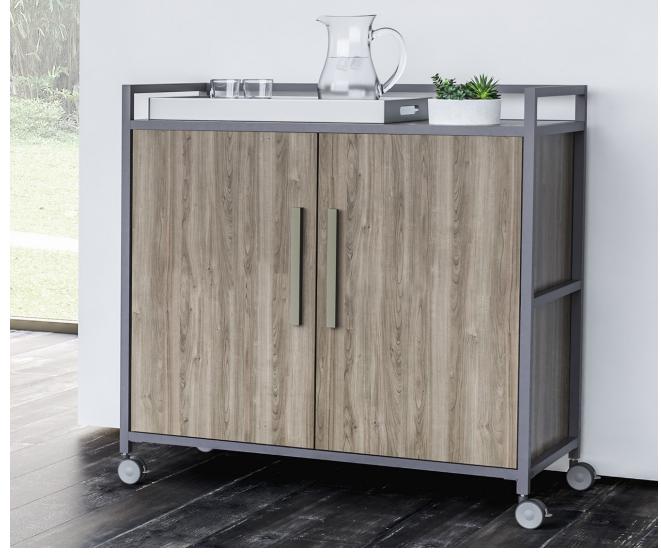

KIMBALL

Kore Work Carts address a variety of needs and offer choices. The quick customization and mobility allow for a fluid workspace that can rapidly expand, contract, reconfigure, or even relocate at a moment's notice.

#### Definition KIMBALL

Definition's elegant design naturally accommodates new ways of working. A multitude of style options create flexible solutions that support today's workspace landscape.

KIMBALL

KORE Work Carts address a variety of needs and offers choices. The quick customization and mobility allow for a fluid workspace that can rapidly expand, contract, reconfigure, or even relocate at a moment's notice.