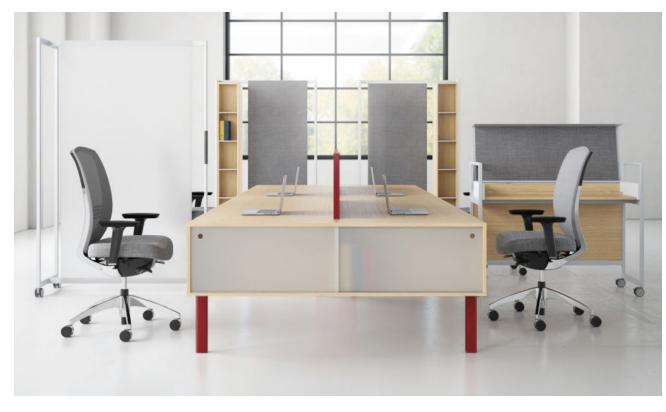

#### Lochlyn NATIONAL

Workspaces that harmonize your style and ergonomic needs create refreshing stations where work actually gets done. Lochlyn's variety of desk options lets you find the right fit for however you work. Freestanding desk units, built-in stations, or worksurface extensions allow Lochlyn to work for you.

Tessera NATIONAL

With a variety of desk options, Tessera maximizes functionality and style without compromise. Showcasing a contemporary vibe with a floating top aesthetic, Tessera's sleek and angular design promotes a vision of sophistication. It offers a vast array of storage options, allowing the user to tailor it to their personal needs.

NATIONAL

Showcasing a contemporary vibe with a floating top aesthetic, Tessera has elements that will delight. The sleek and angular design promotes a vision of sophistication, while the vast array of storage options allows the user to tailor it to their personal needs.