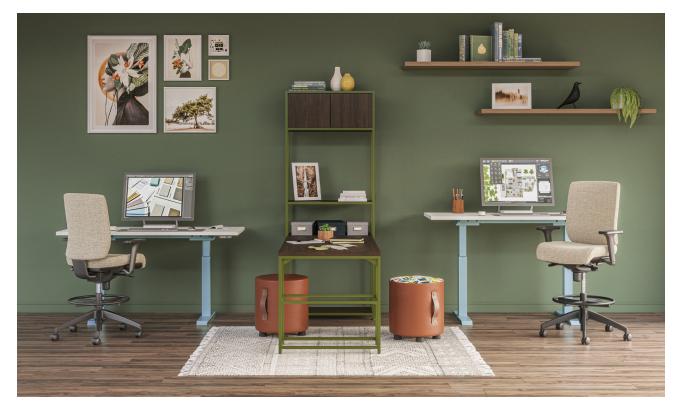

Freestanding PAGE 4

Height-Adjustable

Benching PAGE 18

EverySpace KIMBALL

EverySpace is a comprehensive solution that puts the user at the center of its design. It can flex and flow as needs change and work styles evolve. Scalable by nature, its customizable platform is only limited by your imagination.

EverySpace KIMBALL

As the modern workplace changes, EverySpace offers adaptable architecture that supports users throughout their day. Incorporate height-adjustable worksurfaces for ergo support and utilize integrated wire management capabilities to maintain a clean aesthetic.

## EverySpace KIMBALL

As the modern workplace changes, EverySpace offers adaptable architecture that supports users throughout their day. Incorporate height-adjustable worksurfaces for ergo support and utilize integrated wire management capabilities to maintain a clean aesthetic.