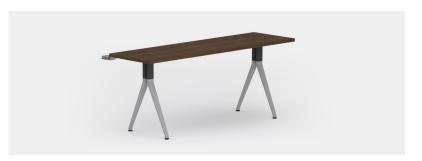

#### Naviyd NATIONAL

The Naviyd collection of adjustable height desks allows you to tailor your space to your specific needs. With a variety of leg styles and worksurface options, it's easy to create a workstation that matches your personal style and ergonomic needs.