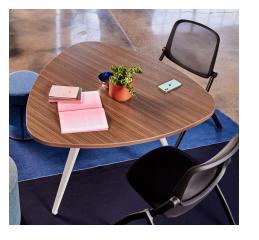

### Seraphina ETC.

When your work zone needs to be inspiring and inviting, turn to Seraphina. This stylish, collaboration-friendly solution supports single-user needs and allows guests to gather without being obstructed by the legs. Available in your choice of White Ceramic, Brown Ceramic, or Walnut, Seraphina makes a statement in any creative environment.