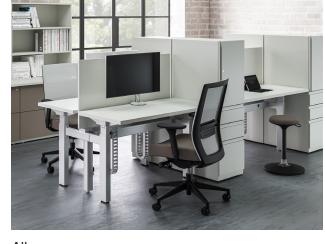

Benching NATIONAL. interwoven David Edward

Alloy benching's smart design and versatility, along with its ease of specification and value, make it a simple solution for open plan spaces. With height options, configuration possibilities, base color choices, and various electrical solutions, you can tailor Alloy to fit your needs.

The way teams work is ever-evolving; therefore, the places they work must be flexible to the task or project at hand. Epicenter, combined with WaveWorks or Epic storage and worksurfaces, brings functionality, flexibility, and connectivity to the workspace.