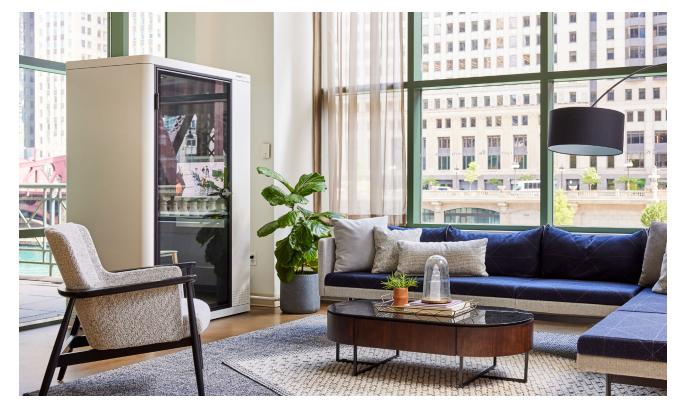

### Kolo Pod

As the latest and greatest innovation in office phone booths, the Kolo Pod gives your team control over their environment, with no contractor required! It's designed to offer a quiet space within environments for focused work, one-on-one meetings, and gatherings up to six people. We've also created one of the first ADA compliant office phone booths, so now privacy is now accessible to all.

Om Pod

Open office environments can increase team productivity and collaboration, but only if the layout includes a designated space for privacy. The Om Pod is designed to maximize your open office, providing a quiet haven for privacy.