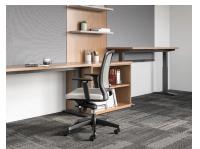

### **Desks & Workstations**

In today's fluid work landscape, employees need a variety of individual work areas to choose from, based on the task at hand. This may range from freestanding or mobile workstations for concentration, benching options that allow connection while still providing separation, or dynamic executive settings. Height-adjustable surfaces add even more variety by allowing for healthy postural changes throughout the day. Each element harmonizes to create modern work environments that enable people to work healthy and move seamlessly between independent and interactive work modes.

Freestanding PAGE 4

Height-Adjustable

Benching PAGE 18

EverySpace KIMBALL

EverySpace is a comprehensive solution that puts the user at the center of its design. It can flex and flow as needs change and work styles evolve. Scalable by nature, its customizable platform is only limited by your imagination.

EverySpace KIMBALL

As the modern workplace changes, EverySpace offers adaptable architecture that supports users throughout their day. Incorporate height-adjustable worksurfaces for ergo support and utilize integrated wire management capabilities to maintain a clean aesthetic.

## EverySpace KIMBALL

As the modern workplace changes, EverySpace offers adaptable architecture that supports users throughout their day. Incorporate height-adjustable worksurfaces for ergo support and utilize integrated wire management capabilities to maintain a clean aesthetic.