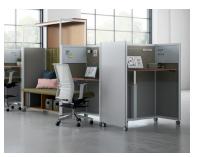

### Kolo Pod

As the latest and greatest innovation in office phone booths, the Kolo Pod gives your team control over their environment, with no contractor required! It's designed to offer a quiet space within environments for focused work, one-on-one meetings, and gatherings up to six people. We've also created one of the first ADA compliant office phone booths, so now privacy is now accessible to all.

Om Pod

Open office environments can increase team productivity and collaboration, but only if the layout includes a designated space for privacy. The Om Pod is designed to maximize your open office, providing a quiet haven for privacy.