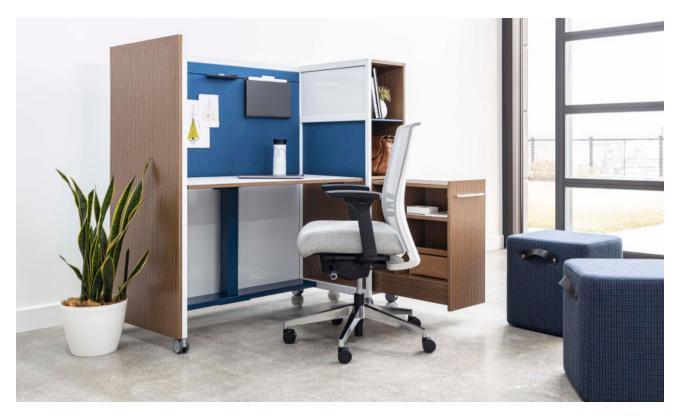

Freestanding PAGE 4

Height-Adjustable

Benching PAGE 18

EverySpace KIMBALL

EverySpace is a comprehensive solution that puts the user at the center of its design. It can flex and flow as needs change and work styles evolve. Scalable by nature, its customizable platform is only limited by your imagination.

EverySpace KIMBALL

As the modern workplace changes, EverySpace offers adaptable architecture that supports users throughout their day. Incorporate height-adjustable worksurfaces for ergo support and utilize integrated wire management capabilities to maintain a clean aesthetic.

## EverySpace KIMBALL

As the modern workplace changes, EverySpace offers adaptable architecture that supports users throughout their day. Incorporate height-adjustable worksurfaces for ergo support and utilize integrated wire management capabilities to maintain a clean aesthetic.