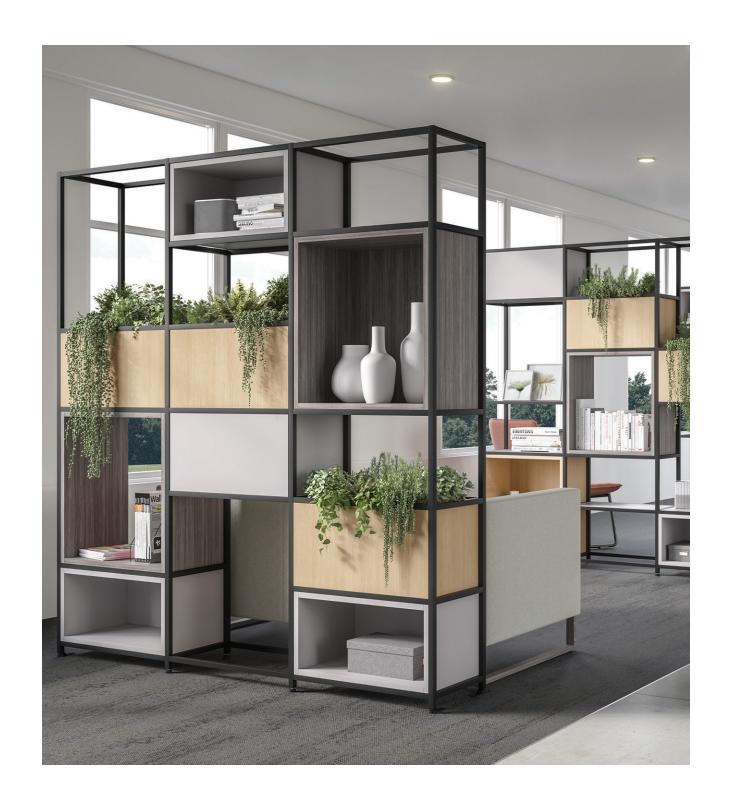

### **Storage**

From cozy and welcoming nooks to productive and highly-functional spaces, our brands offer storage and shelving solutions that are applicable in a myriad of environments. Including undersurface, low, overhead, vertical, mobile, shelving, and pull-out storage, our broad offering provides the flexibility to individualize each space with an extensive material selection.