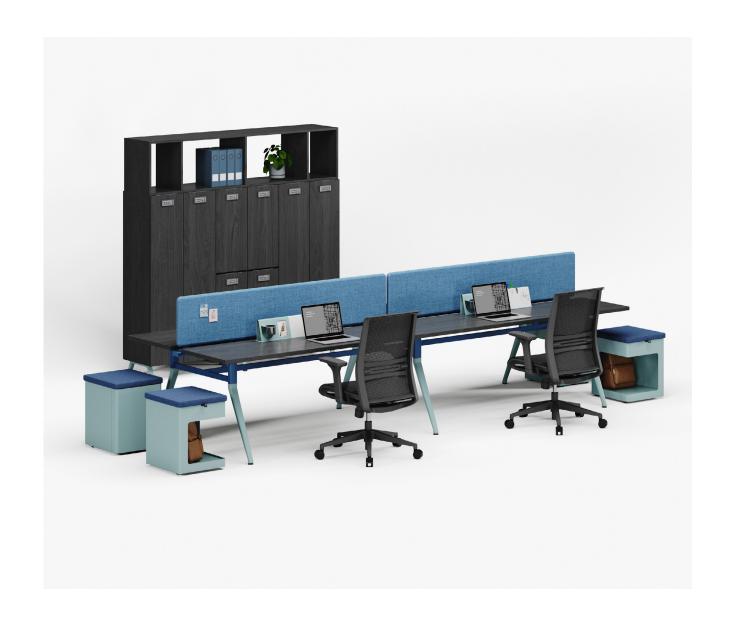

Benching NATIONAL. interwoven David Edward

Alloy benching's smart design and versatility, along with its ease of specification and value, make it a simple solution for open plan spaces. With height options, configuration possibilities, base color choices, and various electrical solutions, you can tailor Alloy to fit your needs.

The way teams work is ever-evolving; therefore, the places they work must be flexible to the task or project at hand. Epicenter, combined with WaveWorks or Epic storage and worksurfaces, brings functionality, flexibility, and connectivity to the workspace.