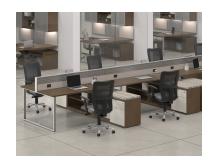

Benching NATIONAL. interwoven David Edward

Alloy benching's smart design and versatility, along with its ease of specification and value, make it a simple solution for open plan spaces. With height options, configuration possibilities, base color choices, and various electrical solutions, you can tailor Alloy to fit your needs.

The way teams work is ever-evolving; therefore, the places they work must be flexible to the task or project at hand. Epicenter, combined with WaveWorks or Epic storage and worksurfaces, brings functionality, flexibility, and connectivity to the workspace.