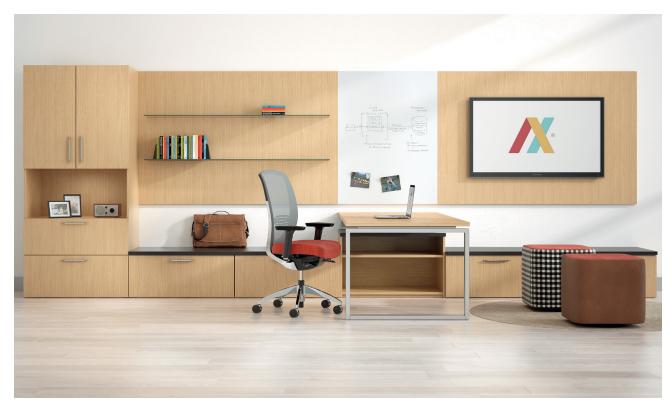

### **Desks & Workstations**

In today's fluid work landscape, employees need a variety of individual work areas to choose from, based on the task at hand. This may range from freestanding or mobile workstations for concentration, benching options that allow connection while still providing separation, or dynamic executive settings. Height-adjustable surfaces add even more variety by allowing for healthy postural changes throughout the day. Each element harmonizes to create modern work environments that enable people to work healthy and move seamlessly between independent and interactive work modes.

Freestanding PAGE 4

Height-Adjustable

Benching PAGE 18

EverySpace KIMBALL

EverySpace is a comprehensive solution that puts the user at the center of its design. It can flex and flow as needs change and work styles evolve. Scalable by nature, its customizable platform is only limited by your imagination.