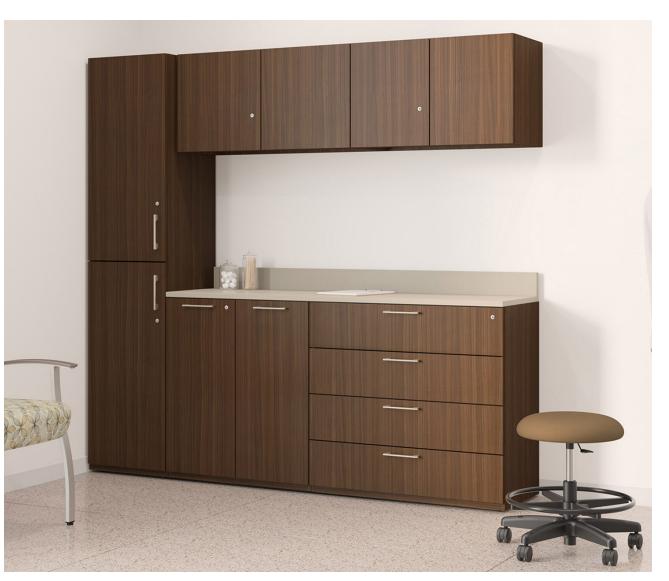

### Buffet & Media Cabinets Kimball NATIONAL & interwoven david edward

Romilda Sideboard

Romilda Media Console ETC.

Xanthe Sideboard

Lateral Files

Kimball NATIONAL. Etc. interwoven DAVID EDWARD.

Definition KIMBALL

## Lockers & Wardrobes Kimball National, & interwoven david edward.

Barrington NATIONAL

WaveWorks NATIONAL

Roosevelt NATIONAL

Alloy NATIONAL

WaveWorks NATIONAL

Epic NATIONAL

Arrowood NATIONAL