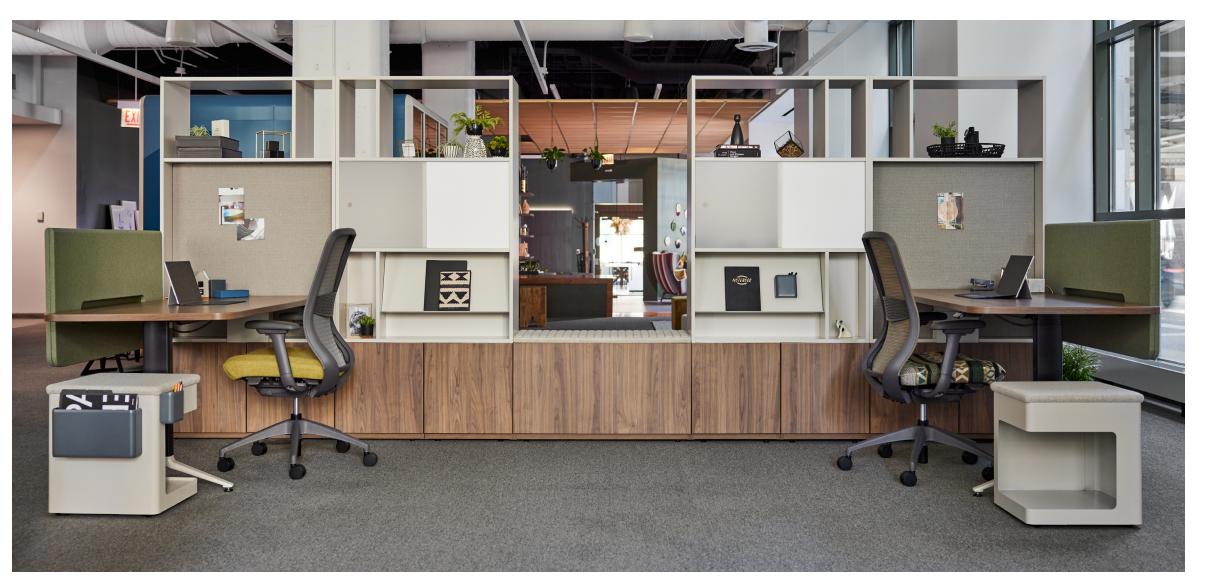

#### Priority KIMBALL

Priority strikes a balance between individual and group activities in the workplace. Each element integrates to create modern work environments enabling people to work healthy, move freely and seamlessly between independent and interactive work modes.

#### Kore KIMBALL

KORE was designed for working and living—complete with elements for privacy, media integration, and solutions for learning and training. KORE brings balance to the workplace—no matter how workers are situated, eliminating barriers to help people stay better connected to their work and each other.