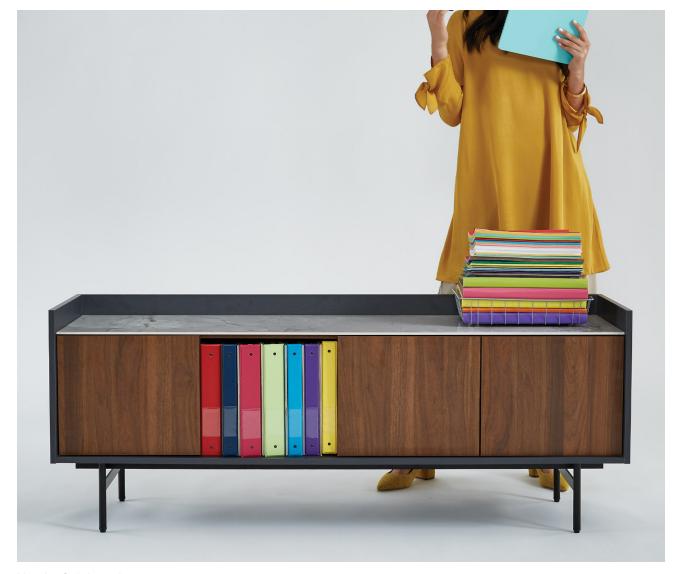

### Buffet & Media Cabinets Kimball NATIONAL & interwoven david edward

Romilda Sideboard

Romilda Media Console ETC.

Xanthe Sideboard

Lateral Files

Kimball NATIONAL. Etc. interwoven DAVID EDWARD.

Definition KIMBALL