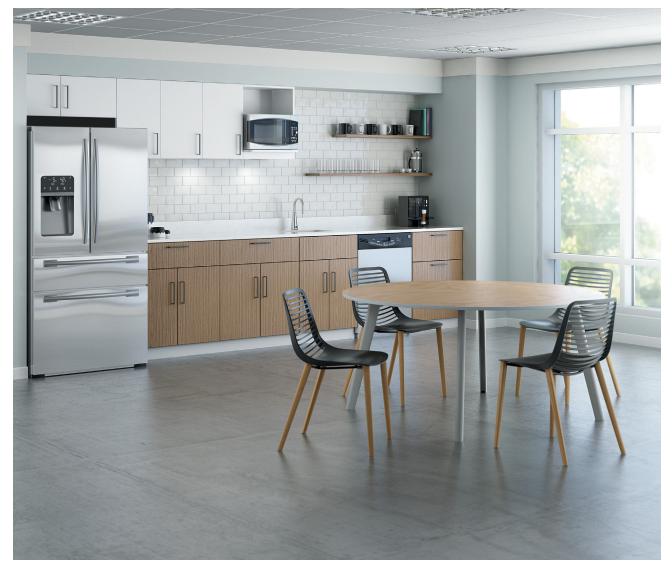

#### Lochlyn NATIONAL

Workspaces that harmonize your style and ergonomic needs create refreshing stations where work actually gets done. Lochlyn's variety of desk options lets you find the right fit for however you work. Freestanding desk units, built-in stations, or worksurface extensions allow Lochlyn to work for you.

Tessera NATIONAL

With a variety of desk options, Tessera maximizes functionality and style without compromise. Showcasing a contemporary vibe with a floating top aesthetic, Tessera's sleek and angular design promotes a vision of sophistication. It offers a vast array of storage options, allowing the user to tailor it to their personal needs.

NATIONAL

Showcasing a contemporary vibe with a floating top aesthetic, Tessera has elements that will delight. The sleek and angular design promotes a vision of sophistication, while the vast array of storage options allows the user to tailor it to their personal needs.

Lochlyn NATIONAL

Alloy NATIONAL

Epic NATIONAL