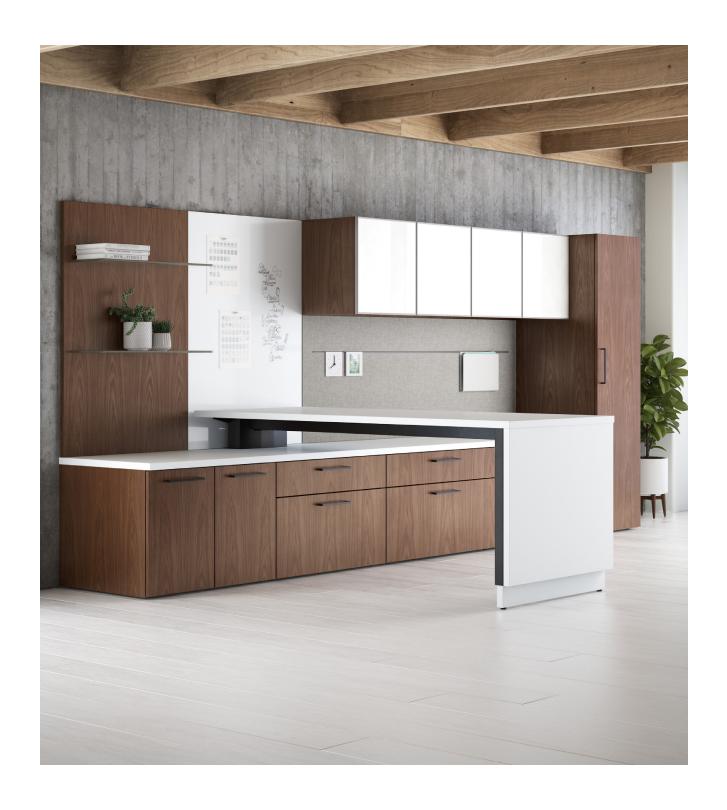

### **Storage**

From cozy and welcoming nooks to productive and highly-functional spaces, our brands offer storage and shelving solutions that are applicable in a myriad of environments. Including undersurface, low, overhead, vertical, mobile, shelving, and pull-out storage, our broad offering provides the flexibility to individualize each space with an extensive material selection.

### Buffet & Media Cabinets Kimball NATIONAL & interwoven david edward

Romilda Sideboard

Romilda Media Console ETC.

Xanthe Sideboard

Lateral Files

Kimball NATIONAL. Etc. interwoven DAVID EDWARD.

Definition KIMBALL