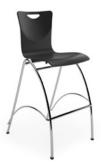

## Simple Beauty and Surprising Comfort.

Jewel's molded wood shell creates a sleek and refined silhouette. Sweeping wood arms gracefully add support, while the armless version accentuates its clean lines. Guest chairs and stools can be stacked up to four high, making storage simple, and the integrated handle design provides ease of movement.

MULTIPURPOSE SEATING Available in arm and armless guest and armless bar height stools. Available colors: Black, White, Grey, Pecan, and Brighton.

DETAIL

 $\square$ 

STACKING GUEST

STACKING GUEST, ARMLESS

BAR HEIGHT STOOL, ARMLESS