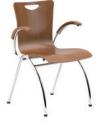

## Simple Beauty and Surprising Comfort.

Jewel's molded wood shell creates a sleek and refined silhouette. Sweeping wood arms gracefully add support, while the armless version accentuates its clean lines. Guest chairs and stools can be stacked up to four high, making storage simple, and the integrated handle design provides ease of movement.

MULTIPURPOSE SEATING Available in arm and armless guest and armless bar height stools. Available colors: Black, White, Grey, Pecan, and Brighton.

DETAIL

 $\square$ 

STACKING GUEST

STACKING GUEST, ARMLESS

BAR HEIGHT STOOL, ARMLESS