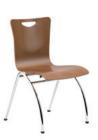

## Simple Beauty and Surprising Comfort.

Jewel's molded wood shell creates a sleek and refined silhouette. Sweeping wood arms gracefully add support, while the armless version accentuates its clean lines. Guest chairs and stools can be stacked up to four high, making storage simple, and the integrated handle design provides ease of movement.

MULTIPURPOSE SEATING Available in arm and armless guest and armless bar height stools. Available colors: Black, White, Grey, Pecan, and Brighton.

DETAIL

 $\square$ 

STACKING GUEST

STACKING GUEST, ARMLESS

BAR HEIGHT STOOL, ARMLESS