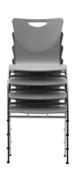

## Simple Beauty and Surprising Comfort.

Jewel's molded wood shell creates a sleek and refined silhouette. Sweeping wood arms gracefully add support, while the armless version accentuates its clean lines. Guest chairs and stools can be stacked up to four high, making storage simple, and the integrated handle design provides ease of movement.

STACKED, 4 HIGH MAX