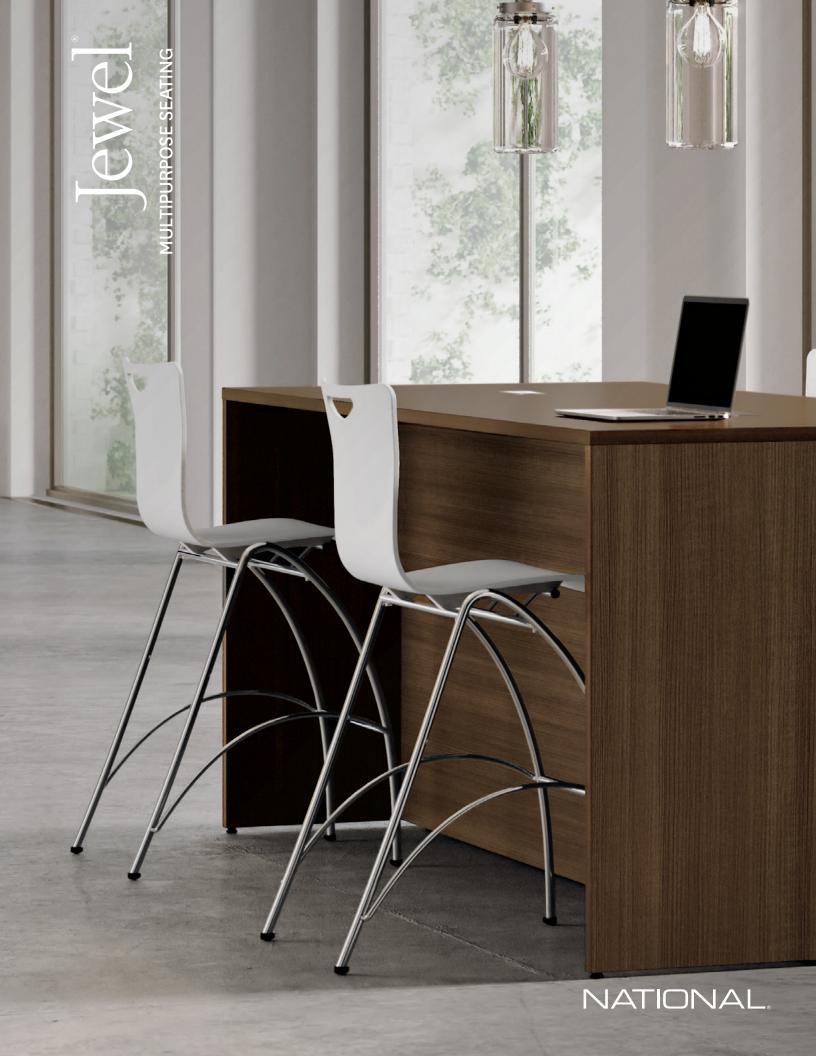

## Simple Beauty and Surprising Comfort.

Jewel's molded wood shell creates a sleek and refined silhouette. Sweeping wood arms gracefully add support, while the armless version accentuates its clean lines. Guest chairs and stools can be stacked up to four high, making storage simple, and the integrated handle design provides ease of movement.

MULTIPURPOSE SEATING Available in arm and armless guest and armless bar height stools. Available colors: Black, White, Grey, Pecan, and Brighton.

DETAIL

 $\square$ 

STACKING GUEST

STACKING GUEST, ARMLESS

BAR HEIGHT STOOL, ARMLESS