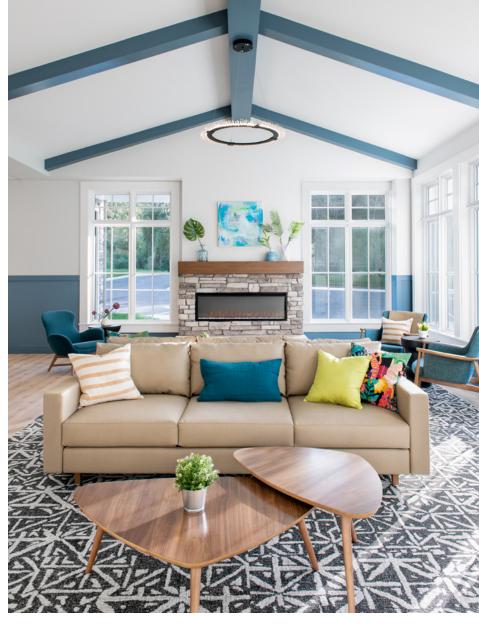

The thoughtful and therapeutic design of the 38,000 square foot facility supports care providers and clients (as well as their families). By designing spaces that are welcoming and comforting, the facility offers an inviting atmosphere that is conducive to learning and healing. Many clients face racial and economic disparity and isolation, so the facility also becomes a place of refuge. This feeling of security combined with the comfortable atmosphere aid in their continuum of care.

Collette<sup>®</sup> Lounge ∕ Hobsen<sup>®</sup> Lounge ∕ Toss<sup>™</sup> Accent Pillows