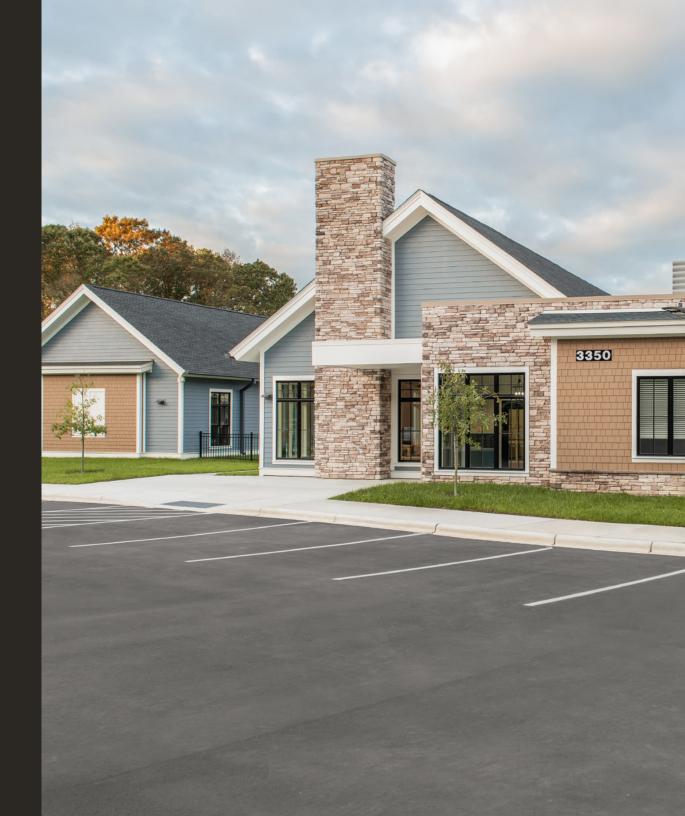

## ATRIUM HEALTH FLORENCE CRITTENTON SERVICES

Charlotte, NC / 38,000 sq. ft.

**BRANDS INCLUDED** 

National Etc.

Established in 1903, Florence Crittenton Services is a non-for-profit organization that offers pregnant adolescent girls and women safe housing and prenatal care through delivery of their baby.

The thoughtful and therapeutic design of the 38,000 square foot facility supports care providers and clients (as well as their families). By designing spaces that are welcoming and comforting, the facility offers an inviting atmosphere that is conducive to learning and healing. Many clients face racial and economic disparity and isolation, so the facility also becomes a place of refuge. This feeling of security combined with the comfortable atmosphere aid in their continuum of care.