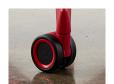

comfort.

Picado's eye-catching, monochromatic palette makes it easy to add style and functionality to any multipurpose space. Designed to accommodate collaborative settings, Picado supports changing postures and provides maximum comfort with its intuitive adjustments and flex back design. Choose from worksurface and stool height solutions to outfit entire spaces with consistent style.

MULTIPURPOSE SEATING Task and stool models available in six colors with monochromatic or contrasting seat options.



TASK, BLACK FRAME,
MONOCHROMATIC SEAT



TASK, GREY FRAME,
MONOCHROMATIC SEAT



TASK, MIDNIGHT BLUE FRAME, CONTRASTING SEAT



STOOL, TAUPE FRAME,
MONOCHROMATIC SEAT



STOOL, WHITE FRAME, CONTRASTING SEAT



STOOL, RED FRAME,

## **DETAILS**



PERFORATED FLEX BACK



SINUOUS ARM DESIGN



CASTER