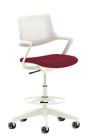

STOOL, TAUPE FRAME,
MONOCHROMATIC SEAT

STOOL, WHITE FRAME, CONTRASTING SEAT

STOOL, RED FRAME,