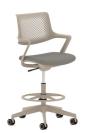

STOOL, TAUPE FRAME,
MONOCHROMATIC SEAT

STOOL, WHITE FRAME, CONTRASTING SEAT

STOOL, RED FRAME,