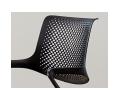

## Stunning style and simple comfort.

Picado's eye-catching, monochromatic palette makes it easy to add style and functionality to any multipurpose space. Designed to accommodate collaborative settings, Picado supports changing postures and provides maximum comfort with its intuitive adjustments and flex back design. Choose from worksurface and stool height solutions to outfit entire spaces with consistent style.

MULTIPURPOSE SEATING Task and stool models available in six colors with monochromatic or contrasting seat options.



TASK, BLACK FRAME,
MONOCHROMATIC SEAT



TASK, GREY FRAME,
MONOCHROMATIC SEAT



TASK, MIDNIGHT BLUE FRAME, CONTRASTING SEAT



STOOL, TAUPE FRAME,
MONOCHROMATIC SEAT



STOOL, WHITE FRAME, CONTRASTING SEAT



STOOL, RED FRAME,

## **DETAILS**



PERFORATED FLEX BACK



SINUOUS ARM DESIGN



CASTER