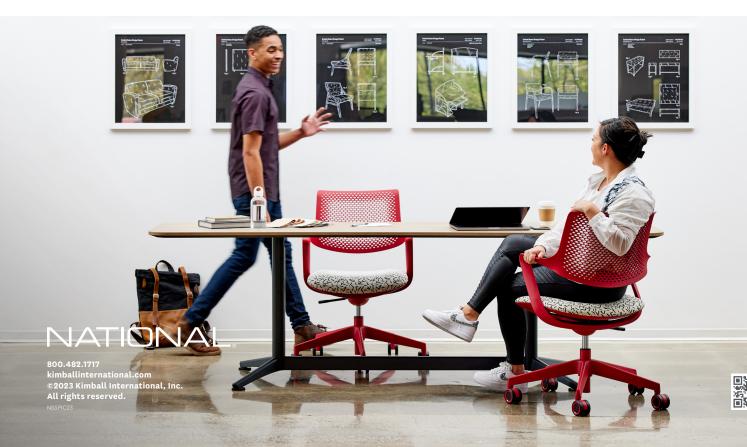

## Stunning style and simple comfort.

Picado's eye-catching, monochromatic palette makes it easy to add style and functionality to any multipurpose space. Designed to accommodate collaborative settings, Picado supports changing postures and provides maximum comfort with its intuitive adjustments and flex back design. Choose from worksurface and stool height solutions to outfit entire spaces with consistent style.

MULTIPURPOSE SEATING Task and stool models available in six colors with monochromatic or contrasting seat options.

TASK, BLACK FRAME,
MONOCHROMATIC SEAT

TASK, GREY FRAME,
MONOCHROMATIC SEAT

TASK, MIDNIGHT BLUE FRAME, CONTRASTING SEAT

STOOL, TAUPE FRAME,
MONOCHROMATIC SEAT

STOOL, WHITE FRAME, CONTRASTING SEAT

STOOL, RED FRAME,