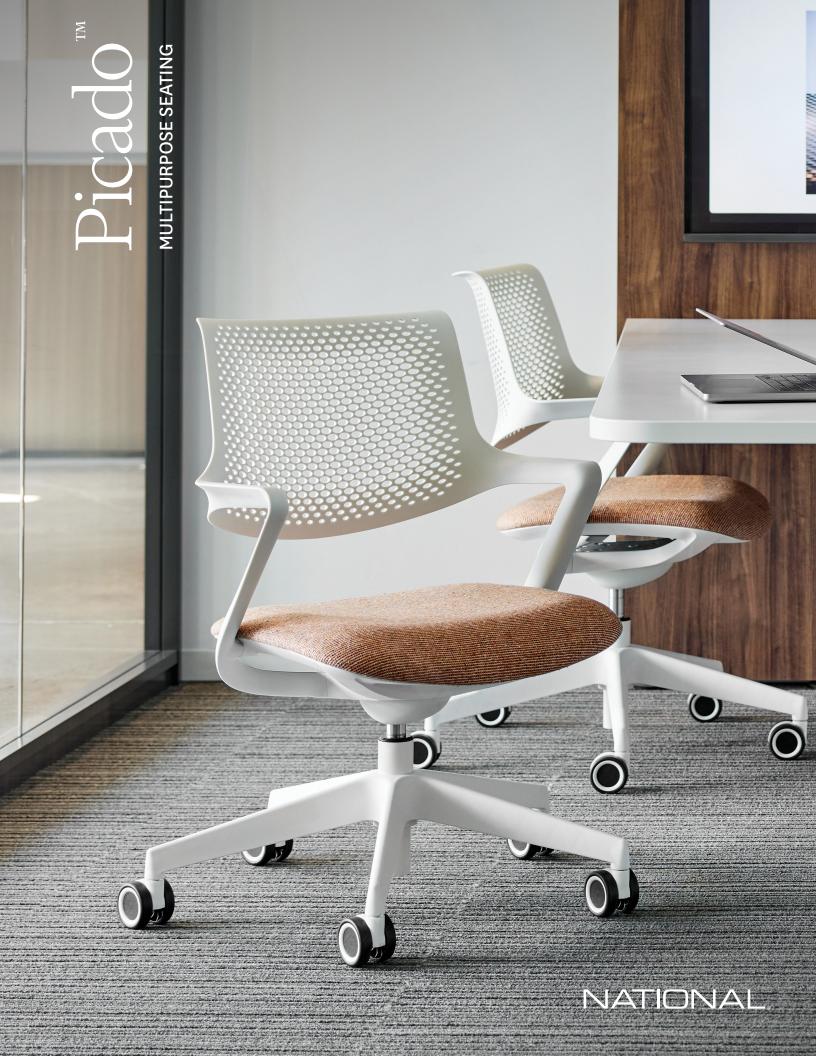

MULTIPURPOSE SEATING Task and stool models available in six colors with monochromatic or contrasting seat options.

TASK, BLACK FRAME,
MONOCHROMATIC SEAT

TASK, GREY FRAME,
MONOCHROMATIC SEAT

TASK, MIDNIGHT BLUE FRAME, CONTRASTING SEAT