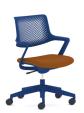

## Stunning style and simple comfort.

Picado's eye-catching, monochromatic palette makes it easy to add style and functionality to any multipurpose space. Designed to accommodate collaborative settings, Picado supports changing postures and provides maximum comfort with its intuitive adjustments and flex back design. Choose from worksurface and stool height solutions to outfit entire spaces with consistent style.

MULTIPURPOSE SEATING Task and stool models available in six colors with monochromatic or contrasting seat options.

TASK, BLACK FRAME,
MONOCHROMATIC SEAT

TASK, GREY FRAME,
MONOCHROMATIC SEAT

TASK, MIDNIGHT BLUE FRAME, CONTRASTING SEAT