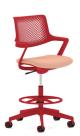

STOOL, TAUPE FRAME,
MONOCHROMATIC SEAT

STOOL, WHITE FRAME, CONTRASTING SEAT

STOOL, RED FRAME,