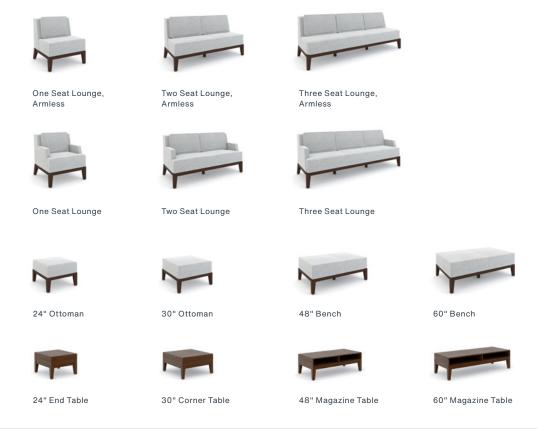

## STATEMENT OF LINE

## FEATURES & OPTIONS

- $\cdot$  Lounge seating is available in one, two, and three seat units, with or without arms
- · Lounge units feature a wall saver leg design
- Piping is standard around the entire edge of both sides of the back cushion
- · Contrasting upholstery may be selected for the back cushion
- · Freestanding tables feature mitered joinery
- Ganging option available on all models