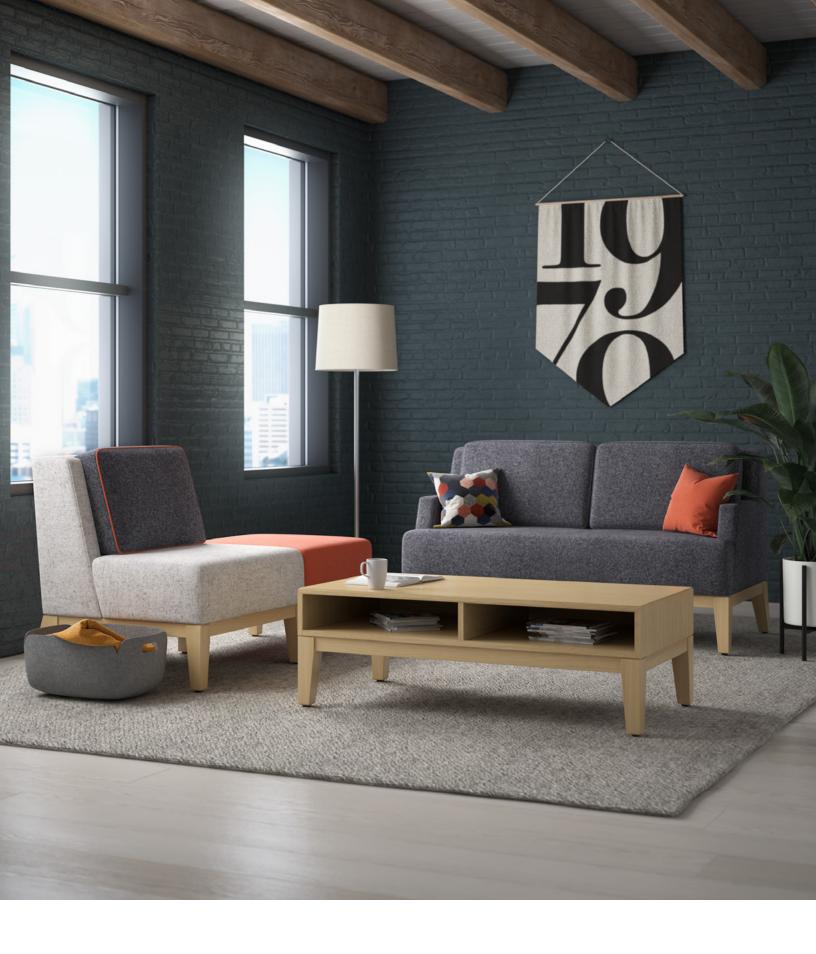

## Pose

Pose brings warmth to any space and welcomes guests in style. Whether it's a comfortable place to lounge or an informal area to collaborate, Pose offers unlimited options for gathering. Enhance any environment by pairing lounge seating with complementary tables for a complete and beautiful union.

## FEATURES & OPTIONS

- $\cdot$  Lounge seating is available in one, two, and three seat units, with or without arms
- · Lounge units feature a wall saver leg design
- Piping is standard around the entire edge of both sides of the back cushion
- · Contrasting upholstery may be selected for the back cushion
- · Freestanding tables feature mitered joinery
- Ganging option available on all models