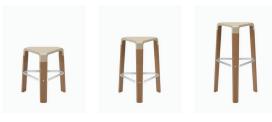

## Dramatic artistry and absolute style.

Achieve multiple levels of sculpted style with Rizora stools. These worksurface, counter, and bar height stools deliver simplistic design with liberating options. Rizora offers wood legs in a range of finishes and a spectrum of seat colors. The polished footrest conveys luxury while boosting functionality, and the optional seat pad provides additional comfort with the pleasant touch of upholstery. Perfect for spaces that welcome, entertain, and invite collaboration.

## **SEAT COLOR OPTIONS**



## STOOLS



WORKSURFACE COUNTER HEIGHT HEIGHT

DETAILS



UPHOLSTERED SEAT