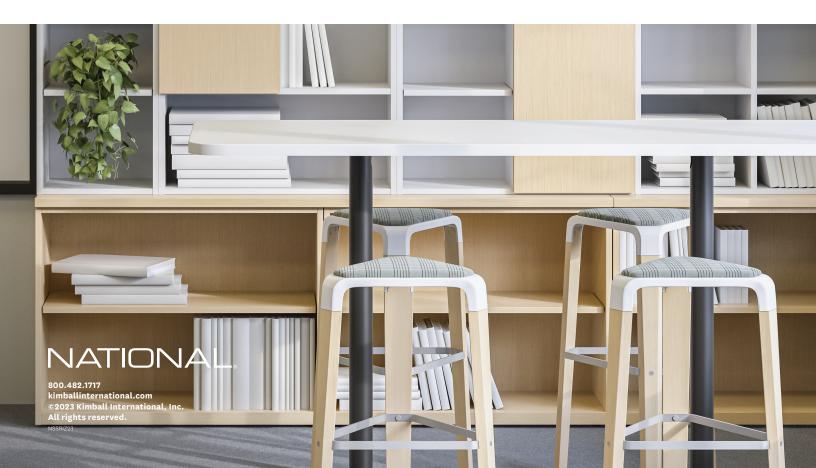

## Dramatic artistry and absolute style.

Achieve multiple levels of sculpted style with Rizora stools. These worksurface, counter, and bar height stools deliver simplistic design with liberating options. Rizora offers wood legs in a range of finishes and a spectrum of seat colors. The polished footrest conveys luxury while boosting functionality, and the optional seat pad provides additional comfort with the pleasant touch of upholstery. Perfect for spaces that welcome, entertain, and invite collaboration.

## STOOLS

WORKSURFACE COUNTER HEIGHT HEIGHT

DETAILS

UPHOLSTERED SEAT