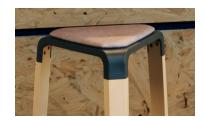

## Dramatic artistry and absolute style.

Achieve multiple levels of sculpted style with Rizora stools. These worksurface, counter, and bar height stools deliver simplistic design with liberating options. Rizora offers wood legs in a range of finishes and a spectrum of seat colors. The polished footrest conveys luxury while boosting functionality, and the optional seat pad provides additional comfort with the pleasant touch of upholstery. Perfect for spaces that welcome, entertain, and invite collaboration.

## **SEAT COLOR OPTIONS**



## STOOLS



WORKSURFACE COUNTER HEIGHT HEIGHT

DETAILS



UPHOLSTERED SEAT