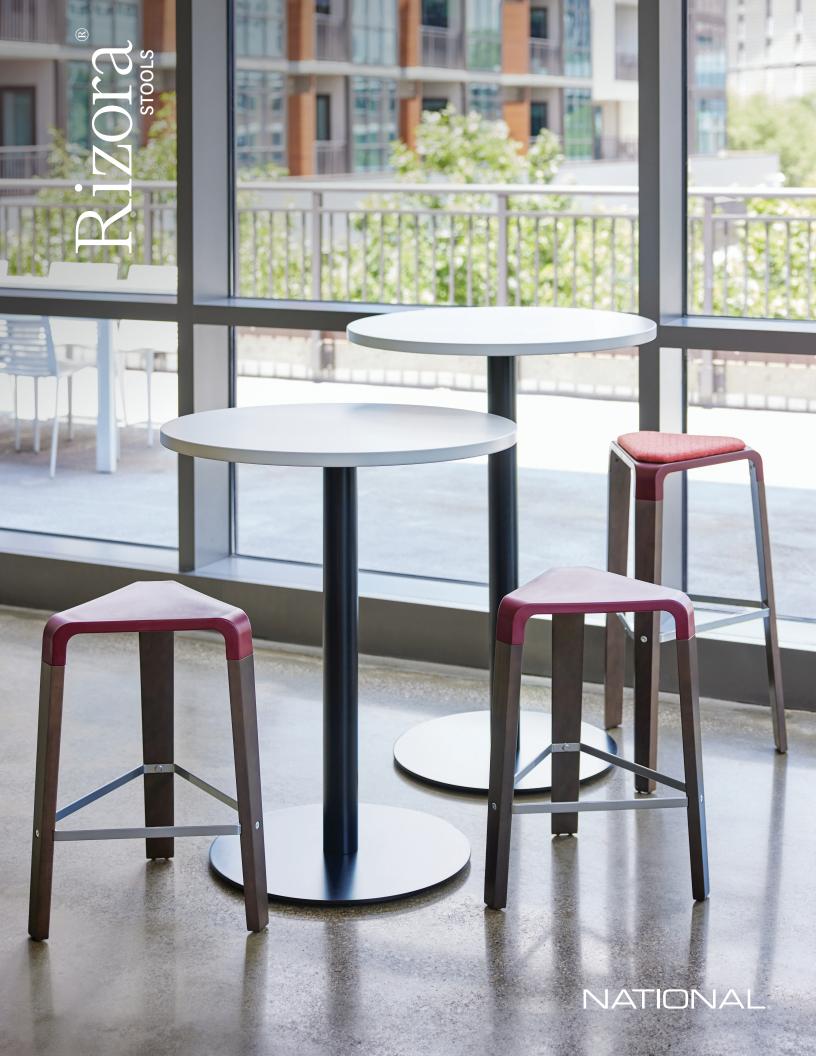

## Dramatic artistry and absolute style.

Achieve multiple levels of sculpted style with Rizora stools. These worksurface, counter, and bar height stools deliver simplistic design with liberating options. Rizora offers wood legs in a range of finishes and a spectrum of seat colors. The polished footrest conveys luxury while boosting functionality, and the optional seat pad provides additional comfort with the pleasant touch of upholstery. Perfect for spaces that welcome, entertain, and invite collaboration.

## STOOLS

WORKSURFACE COUNTER HEIGHT HEIGHT

DETAILS

UPHOLSTERED SEAT