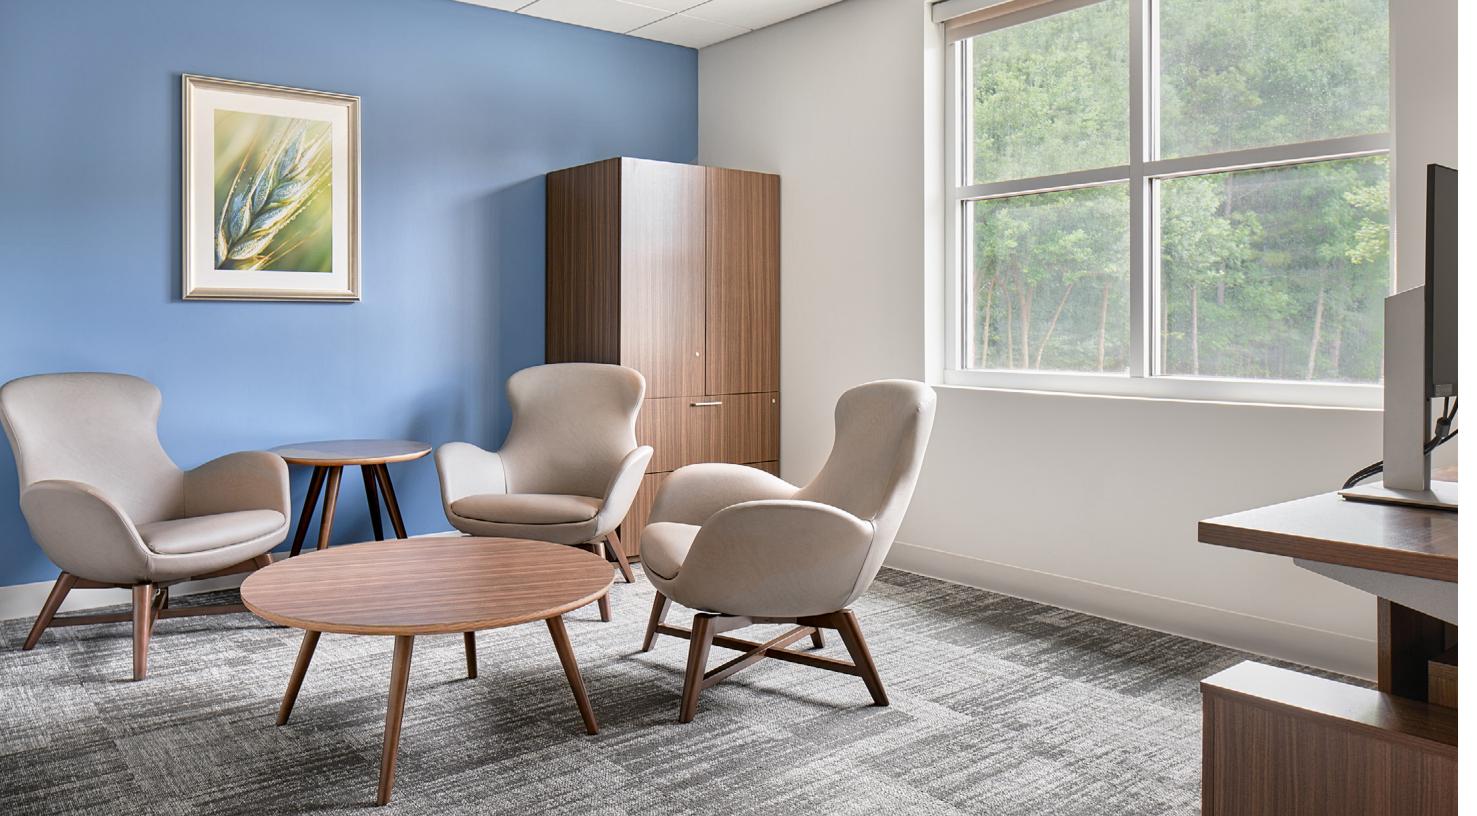

When entering the space, patients check-in for their appointments and are invited to relax in the waiting room filled with Fringe lounge seating and Whimsy ottomans. Staff office and counseling spaces are outfitted with WaveWorks storage and height adjustable desks, Idara lounge chairs, and Wixler occasional tables.