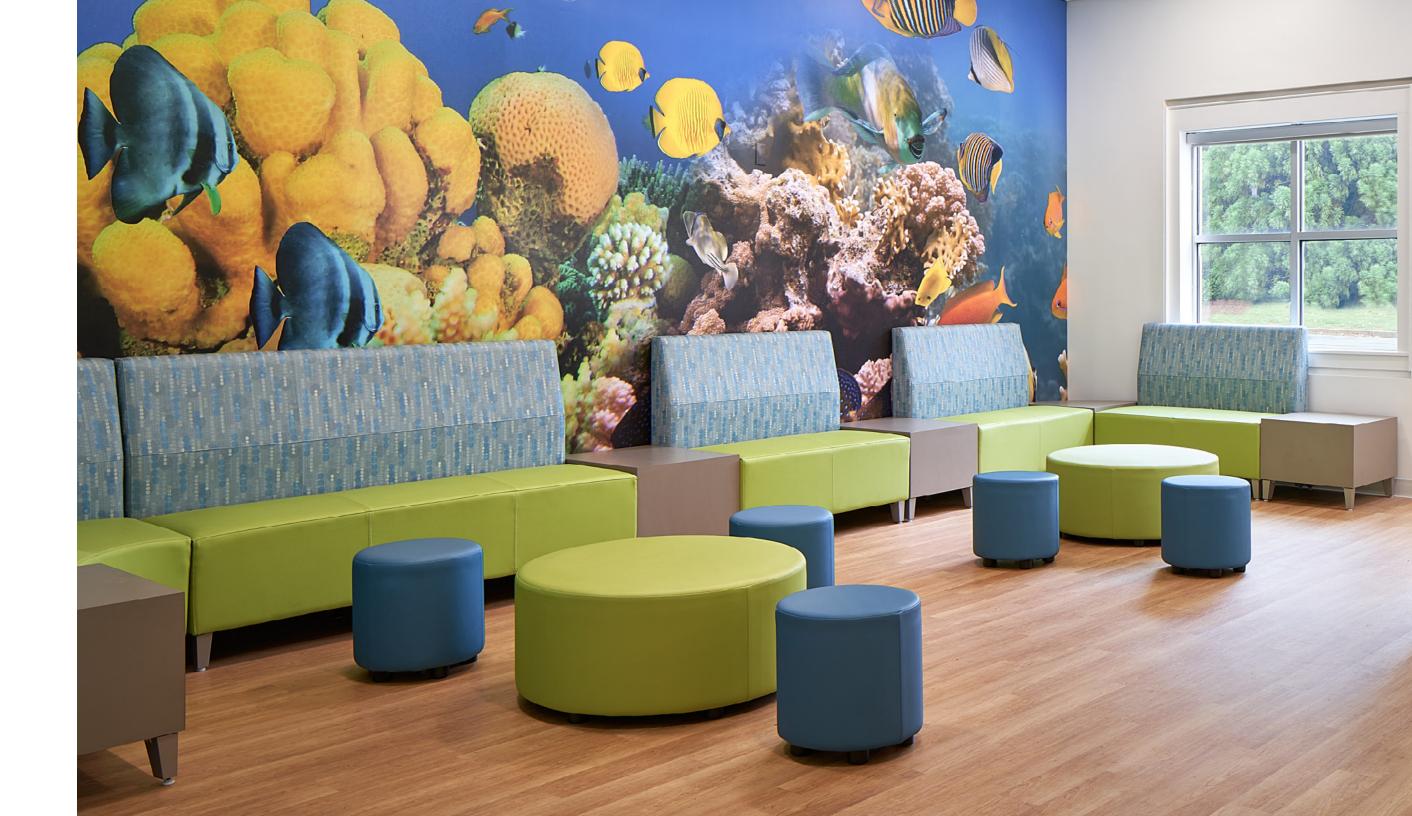

When entering the space, patients check-in for their appointments and are invited to relax in the waiting room filled with Fringe lounge seating and Whimsy ottomans. Staff office and counseling spaces are outfitted with WaveWorks storage and height adjustable desks, Idara lounge chairs, and Wixler occasional tables.

PRODUCTS SHOWN ABOVE

Fringe® Lounge

PRODUCTS SHOWN

Idara® Seating / Wixler® Tables / WaveWorks® Storage / WaveWorks® Height Adjustable Desk

Success Story Product Listing