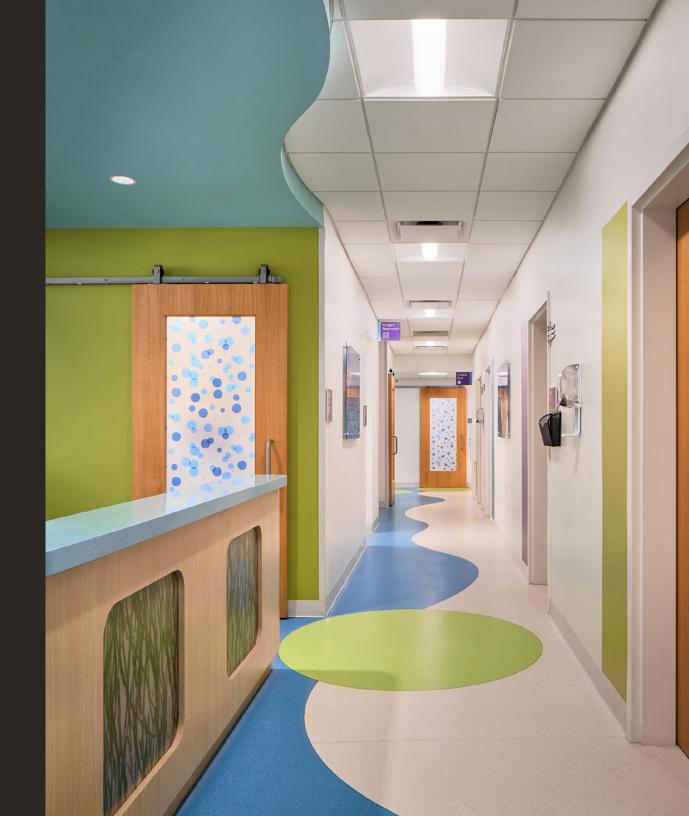

## WELLSTAR EAST PAULDING PEDIATRICS

Hiram, Georgia / 11,900 sq. ft.

BRANDS INCLUDED

National

Dedicated to expert care for children of all ages in a safe, child-centered setting, the space incorporates fun color schemes, moving geometric shapes, and sea life inspired wall coverings, creating a welcoming environment.

The Wellstar East Paulding Pediatric Center, located in Hiram, Georgia, is a 11,900 square foot pediatric facility.

Originally a shared practice office converted into a large, single practice office, the building was last updated in 1994, so renovations were needed. When planning the space, the head of pediatrics translated lessons learned from existing projects into this new facility, setting the standard for future Wellstar Health System facilities. Fabric and finish recommendations were based on high-use applications and ease of maintenance.