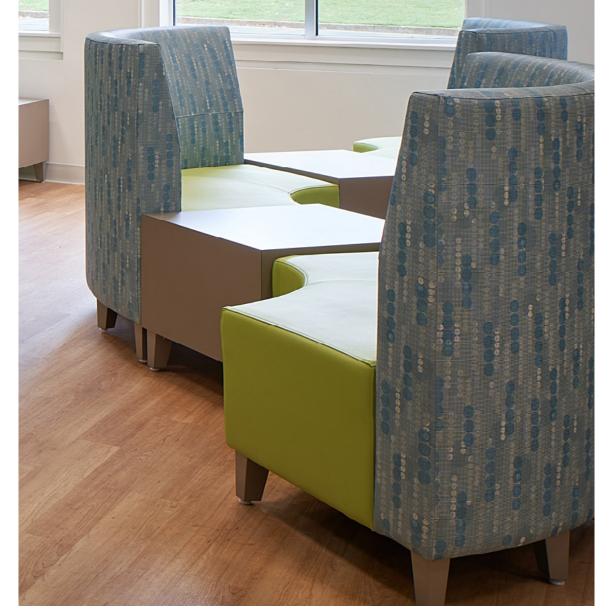

When entering the space, patients check-in for their appointments and are invited to relax in the waiting room filled with Fringe lounge seating and Whimsy ottomans. Staff office and counseling spaces are outfitted with WaveWorks storage and height adjustable desks, Idara lounge chairs, and Wixler occasional tables.

PRODUCTS SHOWN ABOVE

Fringe® Lounge

PRODUCTS SHOWN

Idara® Seating / Wixler® Tables / WaveWorks® Storage / WaveWorks® Height Adjustable Desk

Success Story Product Listing