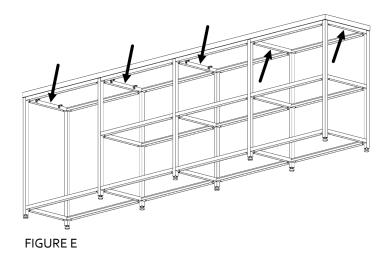

**5** REPEAT STEPS 2-4 FOR EACH OF THE REMAINING CROSS SECTIONS ON THE FRAME UNTIL ALL HAVE 2 BRACKETS ATTACHED **(FIGURE E)**. INSTALLATION IS COMPLETE AFTER THIS STEP.

NATIONAL

Furniture with Personality\*