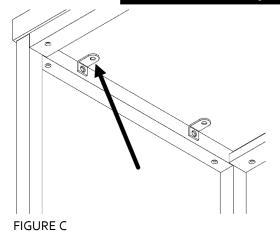

## **Assembly Instruction**

MOUNT THE SECOND BRACKET TO WORKSURFACE ON THE OPPOSITE SIDE APPROX. 2" IN FROM THE HORIZONTAL MEMBER (FIGURE C).

LOCHLYN CORNICE TOP

START AND RUN DOWN SELF TAPPING SCREWS INTO EACH BRACKET TO MOUNT IT TO THE FRAME (FIGURE D).