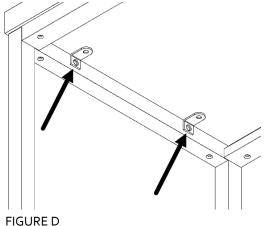

## **Assembly Instruction**

MOUNT THE SECOND BRACKET TO WORKSURFACE ON THE OPPOSITE SIDE APPROX. 2" IN FROM THE HORIZONTAL MEMBER (FIGURE C).

LOCHLYN CORNICE TOP

START AND RUN DOWN SELF TAPPING SCREWS INTO EACH BRACKET TO MOUNT IT TO THE FRAME (FIGURE D).