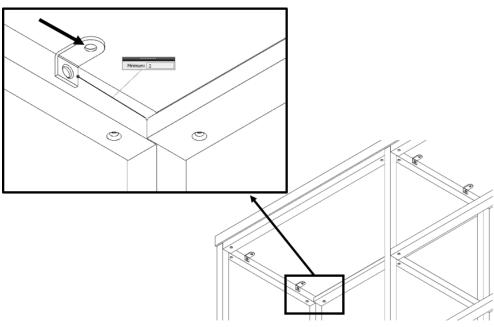

## **Assembly Instruction**

1 UNPACK AND POSITION THE TOP OVER THE FRAME (FIGURE A). SQUARE THE TOP TO THE FRAME THEN CLAMP DOWN LIGHTLY WITH A NON MARRING CLAMP.

FIGURE A

RETRIEVE THE ANGLED BRACKETS AND SCREWS FROM THE HARDWARE KIT. THE BRACKETS WILL BE ATTACHED TO THE DEPTH CROSS MEMBERS ALONG THE FRAME WITH SELF TAPPING SCREWS AND TO THE TOP WITH STANDARD PAN HEAD SCREWS. POSITION ONE OF THE BRACKETS APPROX. 2" INSIDE THE HORIZONTAL RAIL TO CLEAR THE JUNCTION BLOCK (FIGURE B). START AND RUN DOWN THE 1" PAN HEAD SCREW TO MOUNT IT TO THE WORKSURFACE.