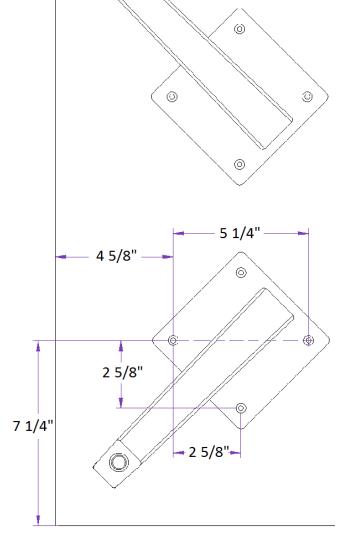

## Package Contents

| Component               | Qty |
|-------------------------|-----|
| 'A' Leg                 | 2   |
| #10 x 1" Panhead Screws | 8   |

Tessera "A" Base Legs

**Tools Required** Screw Gun Phillips Head Bit Tape Measure

Figure A

Proper product installation, in accordance with these instructions, is the responsibility of the installing agent. If you have any questions concerning these instructions, please call National Customer Service 800.482.1717.