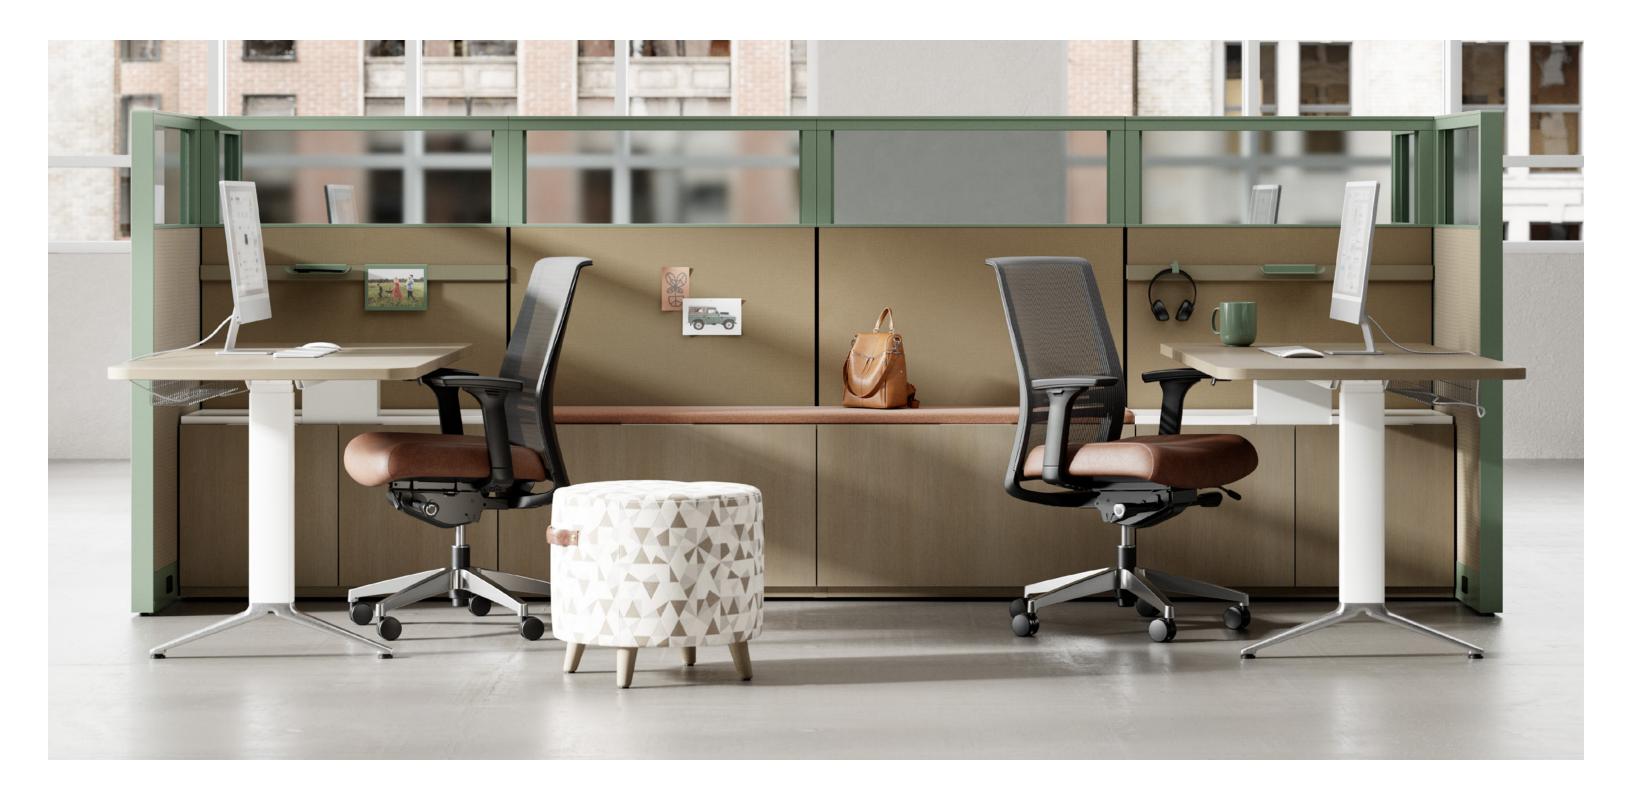

## Create Spectacular Spaces

Etarran adds confidence and style to any work hub by offering just the right amount of design flexibility, welcoming comfort, and durable components. With a spectrum of surface material options and metal paint colors, Etarran has the functional features and aesthetic elements to outfit any floorplan with ease. Also shown Benching: **EverySpace**® Work + Task Seating: **Joya**™ Ottoman: **Joelle**™