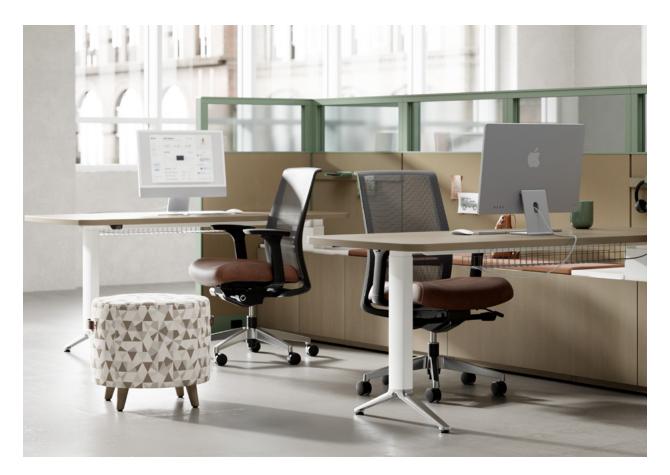

## Create Spectacular Spaces

Etarran adds confidence and style to any work hub by offering just the right amount of design flexibility, welcoming comfort, and durable components. With a spectrum of surface material options and metal paint colors, Etarran has the functional features and aesthetic elements to outfit any floorplan with ease. Also shown Benching: **EverySpace**® Work + Task Seating: **Joya**™ Ottoman: **Joelle**™

### Versatile and Convenient

From open configurations to those that offer more privacy, Etarran's flexible design accommodates all. Incorporate adjustable height worksurfaces and storage components to add more personalization.

## Accomplish it All

With Etarran, create the right setup for any situation. From single person touch down stations and work spaces to areas that invite collaboration and interaction, utilize Etarran to define spaces for a variety of activities.