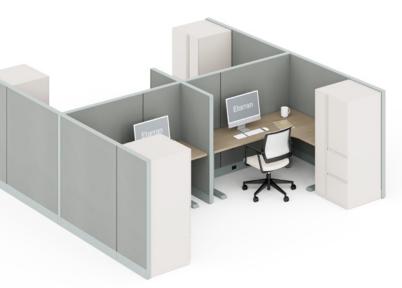

### Versatile and Convenient

From open configurations to those that offer more privacy, Etarran's flexible design accommodates all. Incorporate adjustable height worksurfaces and storage components to add more personalization.

Inspire interaction while providing individual spaces.

Etarran's flexibility makes it easy to design workstations that provide privacy.

Create reception stations that welcome guests and encourage collaboration.