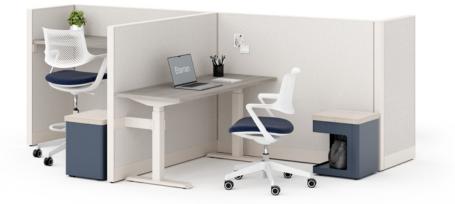

Also shown Workstations: **Xsede® Height Adjust** Storage: **Footprint® Height Adjust** Work + Task Seating: **Picado**™

*Also shown* Storage: **EverySpace®** Work + Task Seating: **Eager®** 

Inspire interaction while providing individual spaces.

Etarran's flexibility makes it easy to design workstations that provide privacy.

Create reception stations that welcome guests and encourage collaboration.