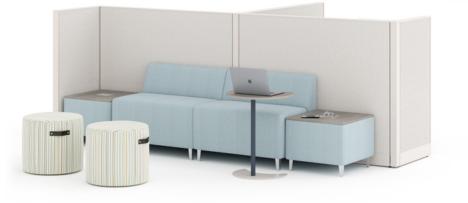

## Create Spectacular Spaces

Etarran adds confidence and style to any work hub by offering just the right amount of design flexibility, welcoming comfort, and durable components. With a spectrum of surface material options and metal paint colors, Etarran has the functional features and aesthetic elements to outfit any floorplan with ease. Also shown Benching: **EverySpace**® Work + Task Seating: **Joya**™ Ottoman: **Joelle**™