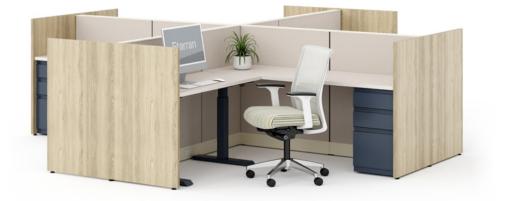

# Flexibility and Style

In addition to being specifically designed for easy specification and simple, quick installation, Etarran is focused on providing the necessities. From straightforward electrical components and effortless connectors to flexible storage configurations and multiple leg designs, this panel system sets the bar high and delivers.

### Versatile and Convenient

From open configurations to those that offer more privacy, Etarran's flexible design accommodates all. Incorporate adjustable height worksurfaces and storage components to add more personalization.