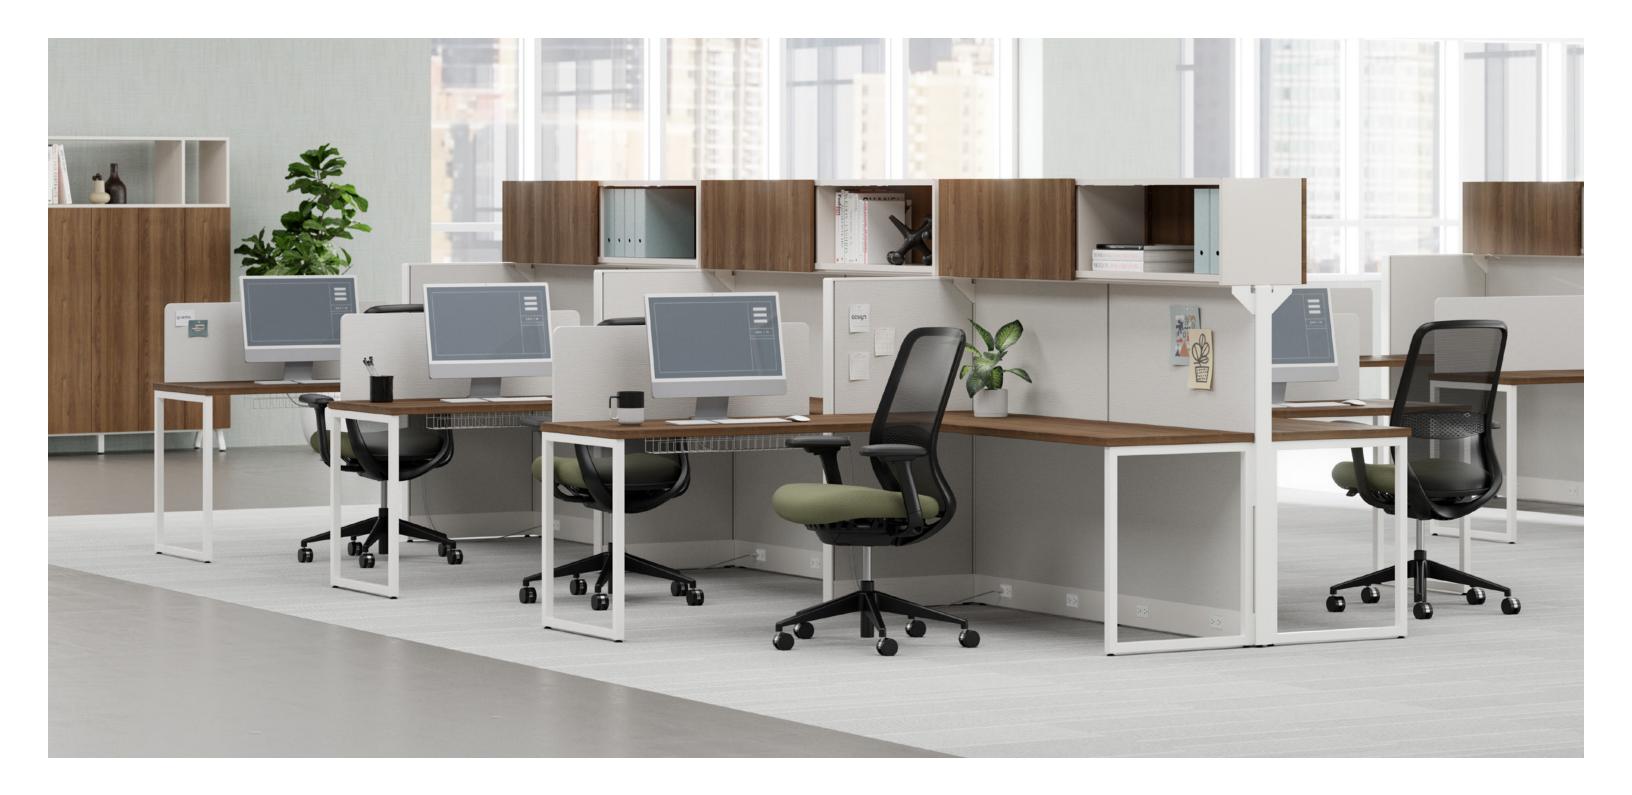

# Flexibility and Style

In addition to being specifically designed for easy specification and simple, quick installation, Etarran is focused on providing the necessities. From straightforward electrical components and effortless connectors to flexible storage configurations and multiple leg designs, this panel system sets the bar high and delivers.

Inspire interaction while providing individual spaces.

Etarran's flexibility makes it easy to design workstations that provide privacy.

Create reception stations that welcome guests and encourage collaboration.