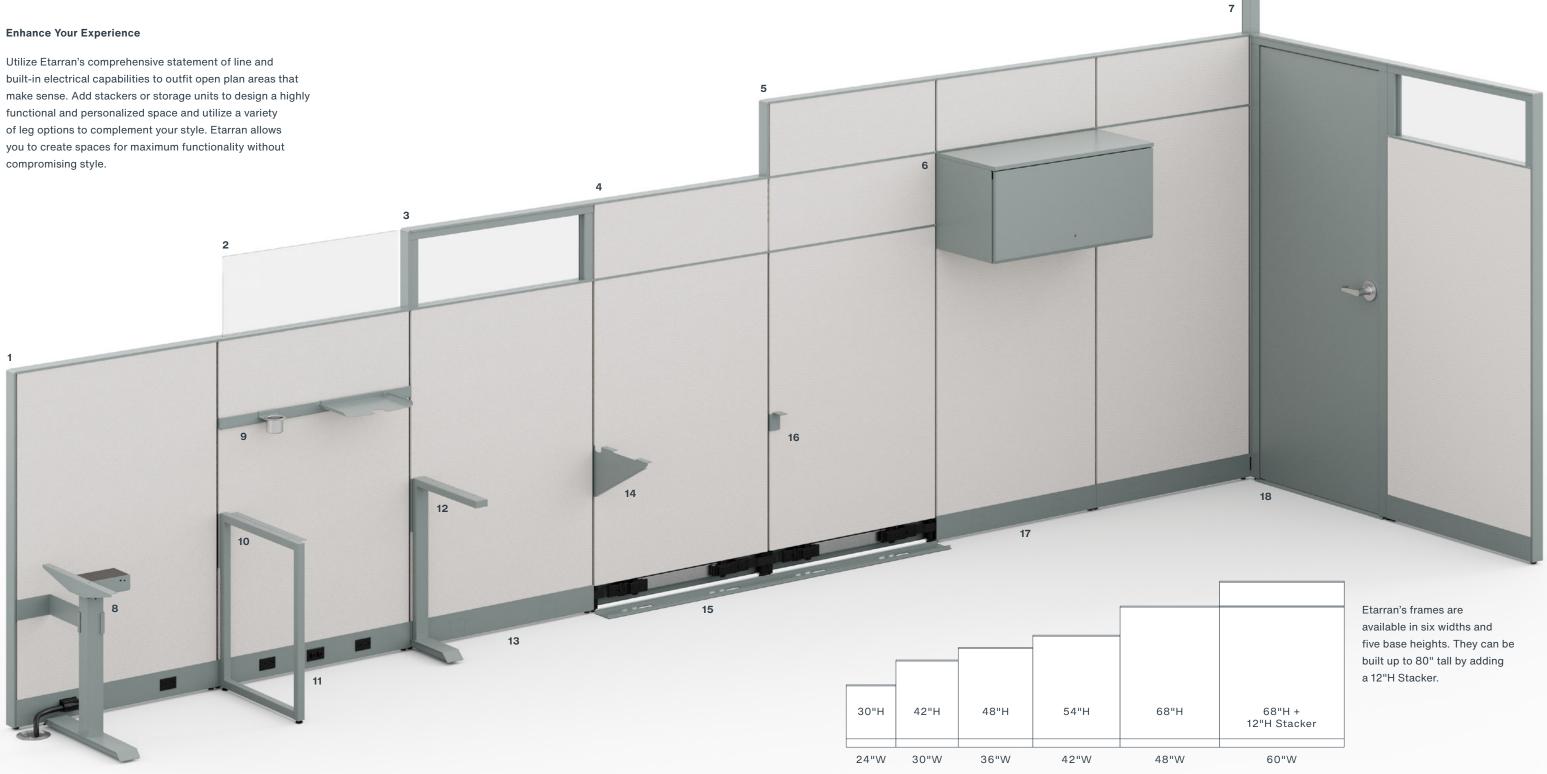

- 1 End Trim
- 2 Frameless Glass or Frosted Resin Stacker
- 3 Framed Glass or Frosted Resin Stacker
- 4 Fabric Stacker

- 5 Hi-Lo Trim
- 6 Hanging Metal Storage
  - 7 Power Pole
  - 8 Adjustable Height Bracket Support
  - 9 Accessories Rail

- **10** Open Leg Panel Support
- 11 Power/Data Cover
- 12 Metal C-Leg
- **13** Frame Fabric Powered
- 14 Cantlever Bracket
- 15 Electrical
- 16 Worksurface Bracket
- 17 Non Power Frame
- 18 Frame Hinged Door