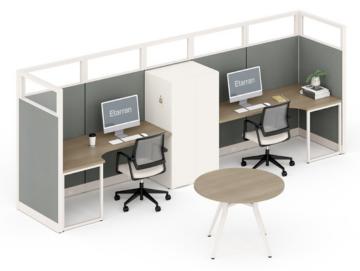

## Accomplish it All

With Etarran, create the right setup for any situation. From single person touch down stations and work spaces to areas that invite collaboration and interaction, utilize Etarran to define spaces for a variety of activities.

Inspire interaction while providing individual spaces.

Etarran's flexibility makes it easy to design workstations that provide privacy.

Create reception stations that welcome guests and encourage collaboration.