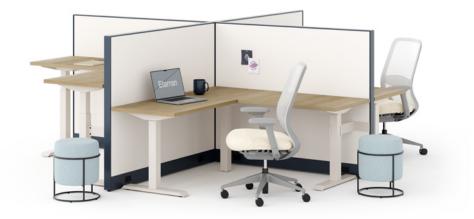

Also shown Workstations: **Xsede® Height Adjust** Storage: **Footprint® Height Adjust** Work + Task Seating: **Picado**™

*Also shown* Storage: **EverySpace®** Work + Task Seating: **Eager®** 

## Accomplish it All

With Etarran, create the right setup for any situation. From single person touch down stations and work spaces to areas that invite collaboration and interaction, utilize Etarran to define spaces for a variety of activities.