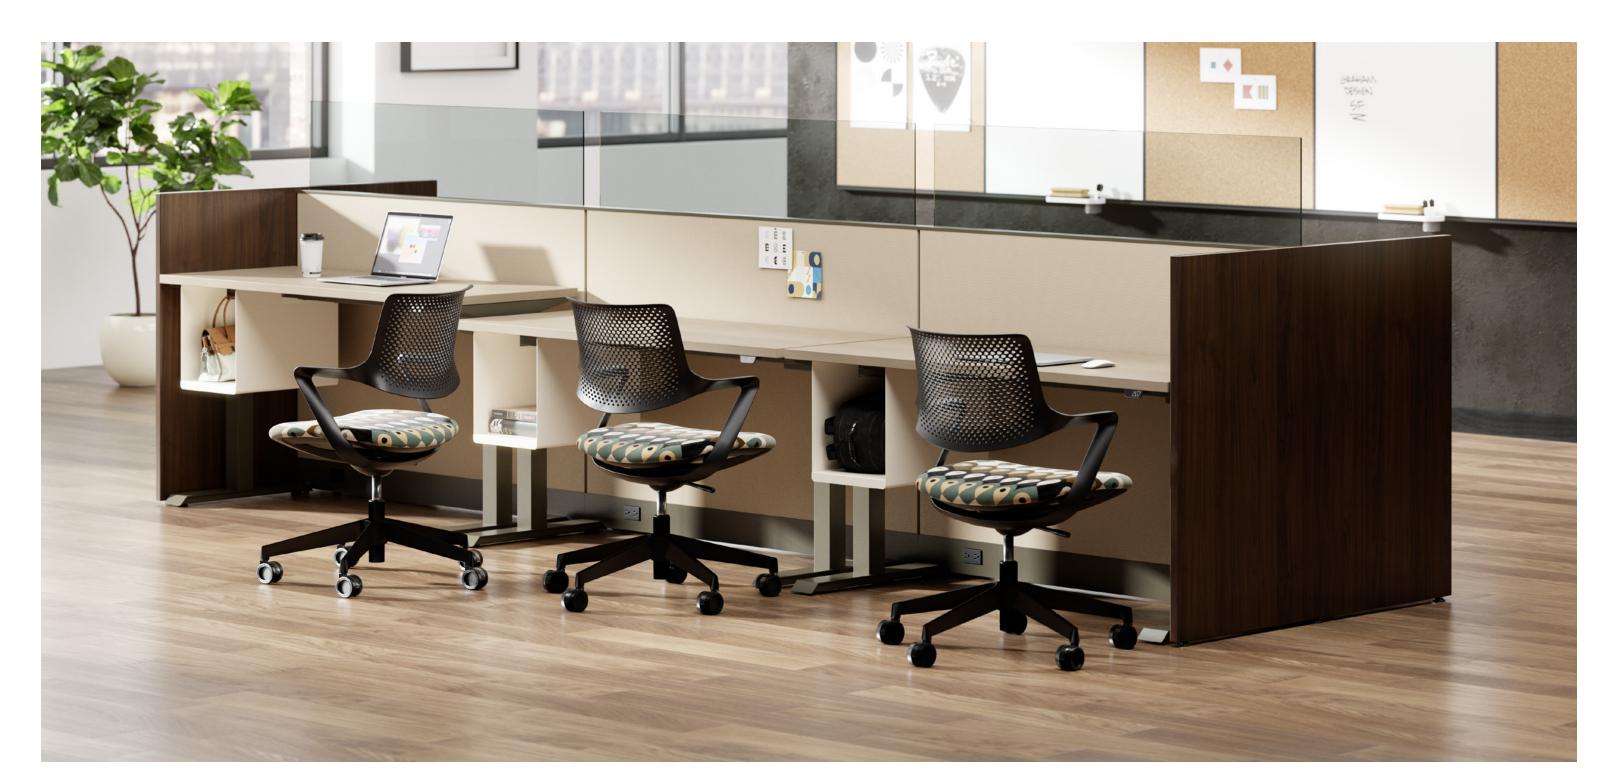

## Accomplish it All

With Etarran, create the right setup for any situation. From single person touch down stations and work spaces to areas that invite collaboration and interaction, utilize Etarran to define spaces for a variety of activities.

Inspire interaction while providing individual spaces.

Etarran's flexibility makes it easy to design workstations that provide privacy.

Create reception stations that welcome guests and encourage collaboration.