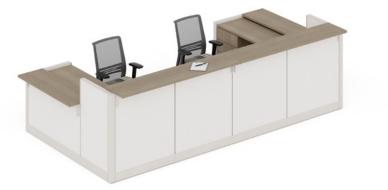

Inspire interaction while providing individual spaces.

Etarran's flexibility makes it easy to design workstations that provide privacy.

Create reception stations that welcome guests and encourage collaboration.