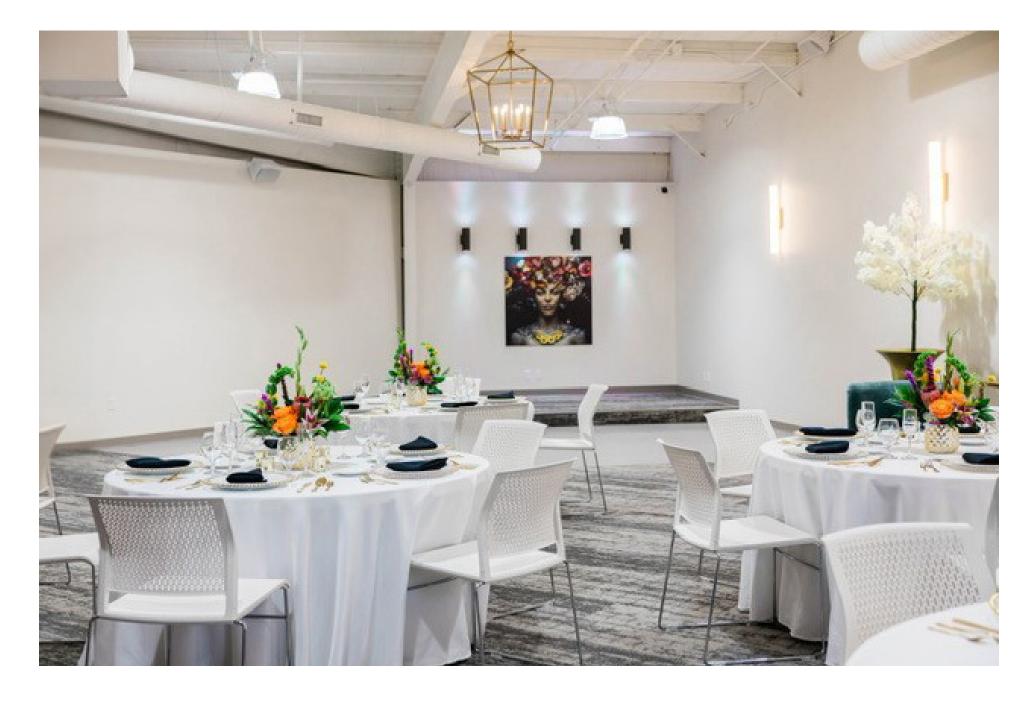

The 4,600 square foot venue has a total capacity of 196 guests and includes a banquet room, food and wet bars, a caterer's kitchen, and oversized bathrooms. When choosing furnishings, Wildflower worked with ImageWorks Commercial Interiors to select solutions from Kimball International's Kimball and National brands for their broad statement of line and durability.

Wanting to easily rearrange the furniture for different social events, Footings round pub tables and Ditto stacking chairs were chosen for their flexibility and ability to withstand constant movement. To create a statement for guests entering the building, Idara guest chairs are set against a stunning floral wallcovering. Nearby, Villa lounge seating in an eye-catching floral motif and Nash guest chairs create a welcoming space for casual conversations. Nash stools are available near the bar for guests to relax while ordering drinks. An Idara love seat is positioned in the women's bathroom, creating a sense of luxury. All fabrics were carefully curated, not only for their pleasing aesthetic, but to withstand daily cleaning after food service.