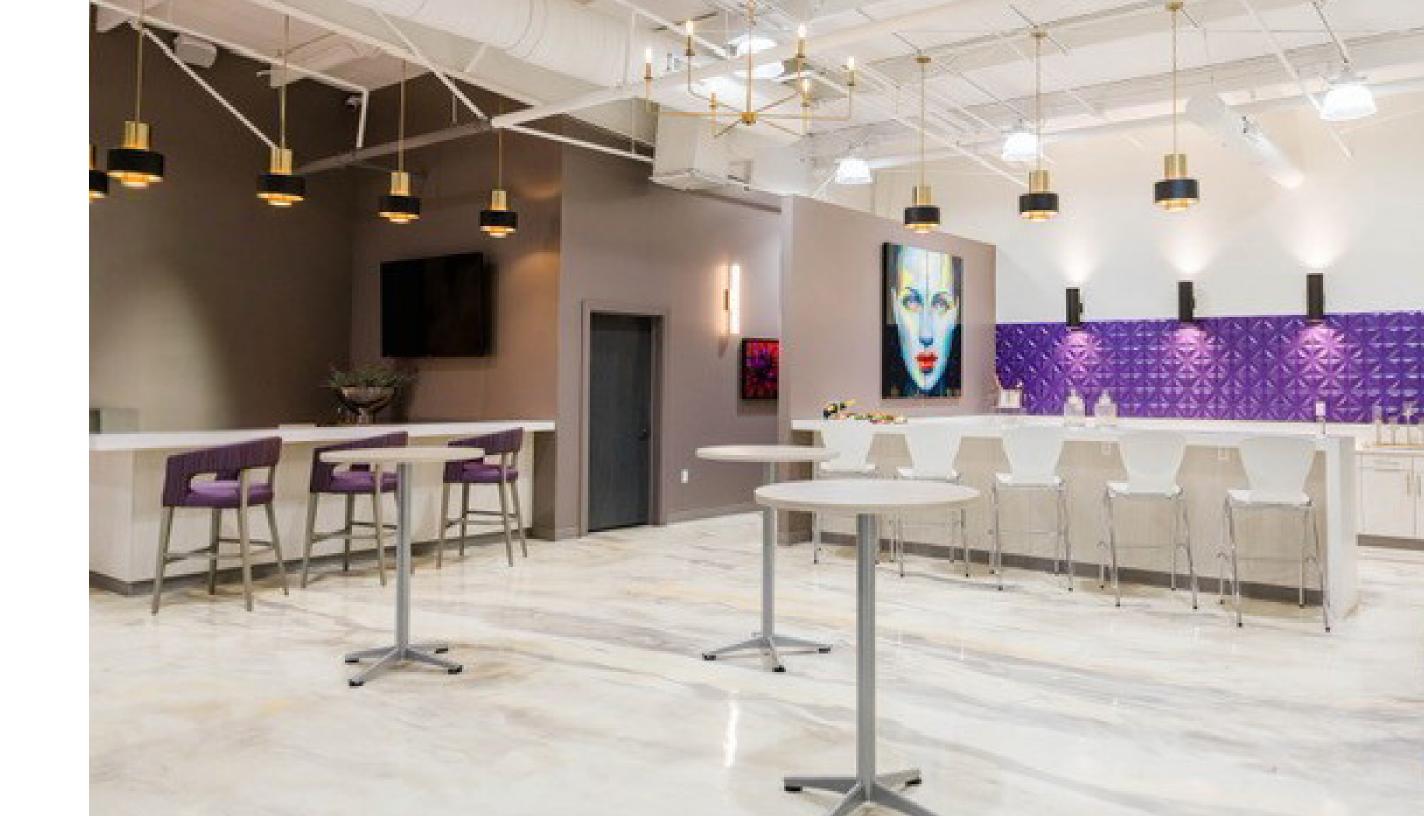

The 4,600 square foot venue has a total capacity of 196 guests and includes a banquet room, food and wet bars, a caterer's kitchen, and oversized bathrooms. When choosing furnishings, Wildflower worked with ImageWorks Commercial Interiors to select solutions from Kimball International's Kimball and National brands for their broad statement of line and durability.

Wanting to easily rearrange the furniture for different social events, Footings round pub tables and Ditto stacking chairs were chosen for their flexibility and ability to withstand constant movement. To create a statement for guests entering the building, Idara guest chairs are set against a stunning floral wallcovering. Nearby, Villa lounge seating in an eye-catching floral motif and Nash guest chairs create a welcoming space for casual conversations. Nash stools are available near the bar for guests to relax while ordering drinks. An Idara love seat is positioned in the women's bathroom, creating a sense of luxury. All fabrics were carefully curated, not only for their pleasing aesthetic, but to withstand daily cleaning after food service.