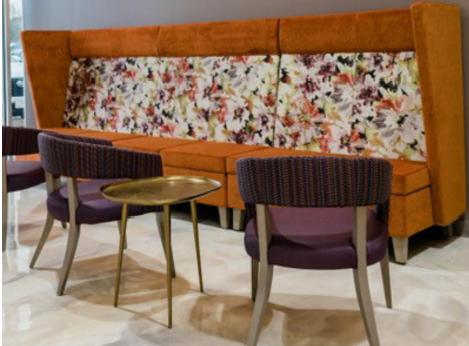

Wanting to easily rearrange the furniture for different social events, Footings round pub tables and Ditto stacking chairs were chosen for their flexibility and ability to withstand constant movement. To create a statement for guests entering the building, Idara guest chairs are set against a stunning floral wallcovering. Nearby, Villa lounge seating in an eye-catching floral motif and Nash guest chairs create a welcoming space for casual conversations. Nash stools are available near the bar for guests to relax while ordering drinks. An Idara love seat is positioned in the women's bathroom, creating a sense of luxury. All fabrics were carefully curated, not only for their pleasing aesthetic, but to withstand daily cleaning after food service.

PRODUCTS SHOWN

Nash® Seating / Villa™ Seating

PRODUCTS SHOWN

Idara® Seating