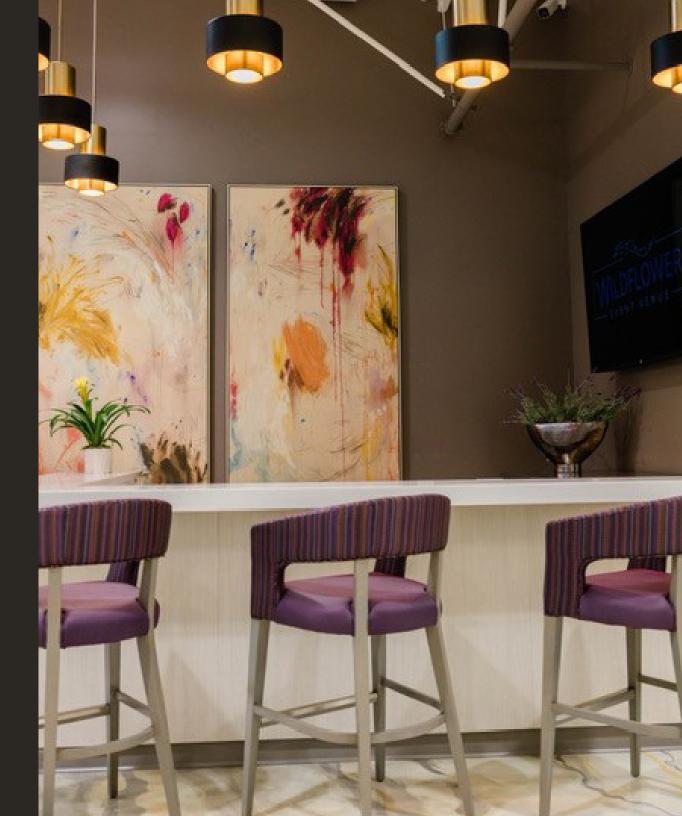

Wanting to easily rearrange the furniture for different social events, Footings round pub tables and Ditto stacking chairs were chosen for their flexibility and ability to withstand constant movement. To create a statement for guests entering the building, Idara guest chairs are set against a stunning floral wallcovering. Nearby, Villa lounge seating in an eye-catching floral motif and Nash guest chairs create a welcoming space for casual conversations. Nash stools are available near the bar for guests to relax while ordering drinks. An Idara love seat is positioned in the women's bathroom, creating a sense of luxury. All fabrics were carefully curated, not only for their pleasing aesthetic, but to withstand daily cleaning after food service.

PRODUCTS SHOWN

Nash® Seating / Villa™ Seating

PRODUCTS SHOWN

Idara® Seating